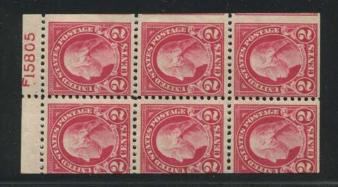

The majority of the 15000 section plates were assigned to the 2c Washington. 252 flat plates were used and one plate, 15433, remains unreported. Most of these plates are common. 38 booklet plates were used and 15732 and 15805 appear to be the toughest as each had only 6 reports in the BIA plate number survey. The basic letter rate finally appeared on the rotary press as 24 plates were used but two are scarce. 32 of the 112 2c side coil plates are unreported. Collectors seemed to finally start finding partial plate numbers on coils. Five of the six 2c end coil plates have been found but finding your copies will be a challenge.