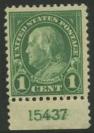

The rotary presses were primarily used for coil production and only 15 1c Franklin rotary sheet plates were used. 1c Franklin rotary plates 15653 and 15655 are really rare. Many of these rotary plates printed stamps that were given precancel overprints and copies may be found in precancel accumulations. The flat plate presses did most of the 1c Franklin work with 169 plates to press. This long run of plates has some tough ones. Eight 1c Franklin booklet plates are common. 40 coils are tough to find although the coil waste helps but the 1c Franklin coil waste plates are scarce and expensive. Eight of the 1c Franklin coil plates are unreported.