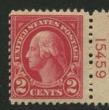

15442-15444 2c Washington side coil unreported

15452 2c Washington side coil not finished

|                    | 15510 | * *              |  |  |
|--------------------|-------|------------------|--|--|
| CANAL SONE (II)    | CANAL | CANAL            |  |  |
| CANAL (1) ZONE (1) | CANAL | CANAL () ZONE () |  |  |