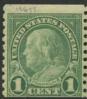

The rotary presses were primarily used for coil production and only 15 1c Franklin rotary sheet plates were used. 1c Franklin rotary plates 15653 and 15655 are really rare. Many of these rotary plates printed stamps that were given precancel overprints and copies may be found in precancel accumulations. The flat plate presses did most of the 1c Franklin work with 169 plates to press. This long run of plates has some tough ones. Eight 1c Franklin booklet plates are common. 40 coils are tough to find although the coil waste helps but the 1c Franklin coil waste plates are scarce and expensive. Eight of the 1c Franklin coil plates are unreported.