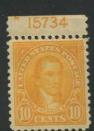

The higher values seemed to require more plates than the corresponding values in the 3rd Bureau series. Twenty-one 5c Roosevelt plates went to press along with thirty-five 10c Monroe plates. Four of the Monroe plates seem to be tough. 15510-11-12-13 are not seen as often as the others. However, these plates exist overprinted for use in the Canal Zone. Copies of items such as this really add spice to a collection.