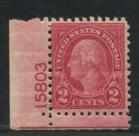

The majority of the 15000 section plates were assigned to the 2c Washington. 252 flat plates were used and one plate, 15433, remains unreported. Most of these plates are common. 38 booklet plates were used and 15732 and 15805 appear to be the toughest as each had only 6 reports in the BIA plate number survey. The basic letter rate finally appeared on the rotary press as 24 plates were used but two are scarce. 32 of the 112 2c side coil plates are unreported. Collectors seemed to finally start finding partial plate numbers on coils. Five of the six 2c end coil plates have been found but finding your copies will be a challenge.

15371 1c Franklin side coil unreported

15384

2 CENTS 2

15390

15406-15407 2c Washington side coil unreported

15418 2c Washington side coil unreported 15419 2c Washington side coil rare, not in collection

15433 2c Washington unreported