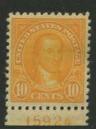

The higher values seemed to require more plates than the corresponding values in the 3rd Bureau series. Twenty-one 5c Roosevelt plates went to press along with thirty-five 10c Monroe plates. Four of the Monroe plates seem to be tough. 15510-11-12-13 are not seen as often as the others. However, these plates exist overprinted for use in the Canal Zone. Copies of items such as this really add spice to a collection.