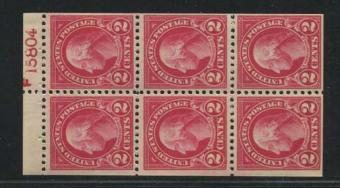

The majority of the 15000 section plates were assigned to the 2c Washington. 252 flat plates were used and one plate, 15433, remains unreported. Most of these plates are common. 38 booklet plates were used and 15732 and 15805 appear to be the toughest as each had only 6 reports in the BIA plate number survey. The basic letter rate finally appeared on the rotary press as 24 plates were used but two are scarce. 32 of the 112 2c side coil plates are unreported. Collectors seemed to finally start finding partial plate numbers on coils. Five of the six 2c end coil plates have been found but finding your copies will be a challenge.