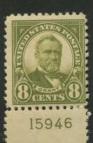

The difficult 1922 10c special delivery stamp had 8 more plates sent to press but these plates present no real problems.

Six postage due denominations involving 14 plates went to press and 12 of these plates are easy. There are two very rare plates on the 10c due. Plates 15861 and 15862