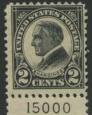

Commemorative use of plates was higher than at any time since the Trans-Mississippi stamps of 1898. 113 2c Harding flat plates and 4 rotary plates were assigned. Of these, 95 flat plates went to press. This was a very popular stamp but completing all of the Harding plates is not easy. Plate 15195 is the scarcest with 7 reports in the plate number survey. The 3 Hugenot-Walloon stamps were issued in 1924 using 32 plates which are all common.

15001-15002 2c Harding rotary not finished

15013-15014 2c Harding rotary not finished

F15021

15031

15123-15124 2c Harding flat not finished

15140 2c Harding flat not used 15141 2c Washington side coil unreported