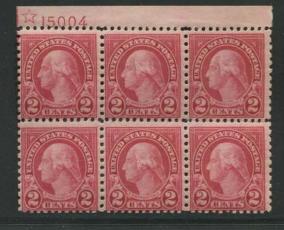

The majority of the 15000 section plates were assigned to the 2c Washington. 252 flat plates were used and one plate, 15433, remains unreported. Most of these plates are common. 38 booklet plates were used and 15732 and 15805 appear to be the toughest as each had only 6 reports in the BIA plate number survey. The basic letter rate finally appeared on the rotary press as 24 plates were used but two are scarce. 32 of the 112 2c side coil plates are unreported. Collectors seemed to finally start finding partial plate numbers on coils. Five of the six 2c end coil plates have been found but finding your copies will be a challenge.

15001-15002 2c Harding rotary not finished

15013-15014 2c Harding rotary not finished

F15021

15031

15123-15124 2c Harding flat not finished

15140 2c Harding flat not used 15141 2c Washington side coil unreported