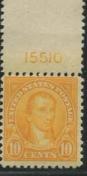

The higher values seemed to require more plates than the corresponding values in the 3rd Bureau series. Twenty-one 5c Roosevelt plates went to press along with thirty-five 10c Monroe plates. Four of the Monroe plates seem to be tough. 15510-11-12-13 are not seen as often as the others. However, these plates exist overprinted for use in the Canal Zone. Copies of items such as this really add spice to a collection.

15442-15444 2c Washington side coil unreported

15452 2c Washington side coil not finished

|                    | 15510 | * *              |  |  |
|--------------------|-------|------------------|--|--|
| CANAL SONE (II)    | CANAL | CANAL            |  |  |
| CANAL (1) ZONE (1) | CANAL | CANAL () ZONE () |  |  |