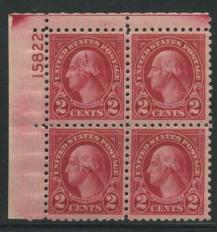

## Plate Numbers 15000-15999

The 15000 section began October 4, 1923 when this plate number was assigned to the 2c Harding memorial stamp. Plate 15999 was assigned to the 1c Franklin flat plate sheet stamp in July, 1924. The usage rate was over 100 plates per month. The 4th Bureau series was now well established and 823 numbers were assigned to this issue.

Commemorative use of plates was higher than at any time since the Trans-Mississippi stamps of 1898. 113 2c Harding flat plates and 4 rotary plates were assigned. Of these, 95 flat plates went to press. This was a very popular stamp but completing all of the Harding plates is not easy. Plate 15195 is the scarcest with 7 reports in the plate number survey. The 3 Hugenot-Walloon stamps were issued in 1924 using 32 plates which are all common.