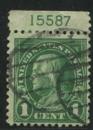

The rotary presses were primarily used for coil production and only 15 1c Franklin rotary sheet plates were used. 1c Franklin rotary plates 15653 and 15655 are really rare. Many of these rotary plates printed stamps that were given precancel overprints and copies may be found in precancel accumulations. The flat plate presses did most of the 1c Franklin work with 169 plates to press. This long run of plates has some tough ones. Eight 1c Franklin booklet plates are common. 40 coils are tough to find although the coil waste helps but the 1c Franklin coil waste plates are scarce and expensive. Eight of the 1c Franklin coil plates are unreported.