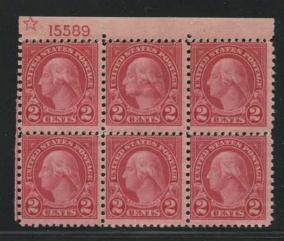

The majority of the 15000 section plates were assigned to the 2c Washington. 252 flat plates were used and one plate, 15433, remains unreported. Most of these plates are common. 38 booklet plates were used and 15732 and 15805 appear to be the toughest as each had only 6 reports in the BIA plate number survey. The basic letter rate finally appeared on the rotary press as 24 plates were used but two are scarce. 32 of the 112 2c side coil plates are unreported. Collectors seemed to finally start finding partial plate numbers on coils. Five of the six 2c end coil plates have been found but finding your copies will be a challenge.