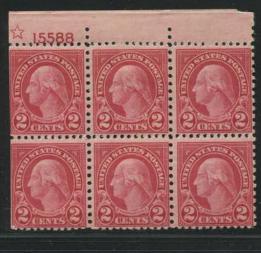

The majority of the 15000 section plates were assigned to the 2c Washington. 252 flat plates were used and one plate, 15433, remains unreported. Most of these plates are common. 38 booklet plates were used and 15732 and 15805 appear to be the toughest as each had only 6 reports in the BIA plate number survey. The basic letter rate finally appeared on the rotary press as 24 plates were used but two are scarce. 32 of the 112 2c side coil plates are unreported. Collectors seemed to finally start finding partial plate numbers on coils. Five of the six 2c end coil plates have been found but finding your copies will be a challenge.