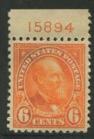

Commemorative use of plates was higher than at any time since the Trans-Mississippi stamps of 1898. 113 2c Harding flat plates and 4 rotary plates were assigned. Of these, 95 flat plates went to press. This was a very popular stamp but completing all of the Harding plates is not easy. Plate 15195 is the scarcest with 7 reports in the plate number survey. The 3 Hugenot-Walloon stamps were issued in 1924 using 32 plates which are all common.