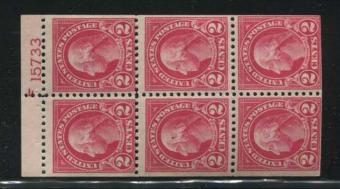

The majority of the 15000 section plates were assigned to the 2c Washington. 252 flat plates were used and one plate, 15433, remains unreported. Most of these plates are common. 38 booklet plates were used and 15732 and 15805 appear to be the toughest as each had only 6 reports in the BIA plate number survey. The basic letter rate finally appeared on the rotary press as 24 plates were used but two are scarce. 32 of the 112 2c side coil plates are unreported. Collectors seemed to finally start finding partial plate numbers on coils. Five of the six 2c end coil plates have been found but finding your copies will be a challenge.

15722 1c Franklin side coil rare, not in collection

15740 1c Franklin side coil not used

15776 1c Franklin side coil rare, not in collection

15777 1c Franklin side coil rare, not in collection

15780

15808 1c Franklin side coil unreported 15809 1c Franklin side coil rare, not in collection