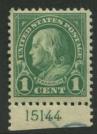

15442-15444 2c Washington side coil unreported

15452 2c Washington side coil not finished

|                    | 15510 | * *              |  |  |
|--------------------|-------|------------------|--|--|
| CANAL SONE (II)    | CANAL | CANAL            |  |  |
| CANAL (1) ZONE (1) | CANAL | CANAL () ZONE () |  |  |