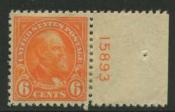

Commemorative use of plates was higher than at any time since the Trans-Mississippi stamps of 1898. 113 2c Harding flat plates and 4 rotary plates were assigned. Of these, 95 flat plates went to press. This was a very popular stamp but completing all of the Harding plates is not easy. Plate 15195 is the scarcest with 7 reports in the plate number survey. The 3 Hugenot-Walloon stamps were issued in 1924 using 32 plates which are all common.

15189-15190 2c Harding flat not used

15193 1c Franklin end coil rare, not in collection

15194 1c Franklin end coil rare, not in collection

15195

15196-15198 2c Harding flat not used

15207-15210 2c Harding flat not used