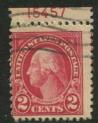

15442-15444 2c Washington side coil unreported

15452 2c Washington side coil not finished

|                    | 15510 | * *              |  |  |
|--------------------|-------|------------------|--|--|
| CANAL SONE (II)    | CANAL | CANAL            |  |  |
| CANAL (1) ZONE (1) | CANAL | CANAL () ZONE () |  |  |