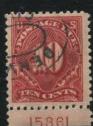

The difficult 1922 10c special delivery stamp had 8 more plates sent to press but these plates present no real problems.

Six postage due denominations involving 14 plates went to press and 12 of these plates are easy. There are two very rare plates on the 10c due. Plates 15861 and 15862

had 4 and 3 reports in the survey. I have been on the lookout for 40 years and have never even seen these plates. Perhaps I just look in the wrong spots.

The 15000 section is tougher than the 14000 group. Coils are the big problem. The BEP ended its practice of releasing coil waste by the end of this section so now collectors have to really find the partial plate numbers that may exist on the coils. 963 plates are available in this section. Locating 800 of these plates should not be a terrific task but pushing beyond that barrier is tough. Just how badly will coils affect the completion percentage in a section? We need to look at the 16000 section for the answer.