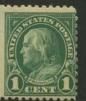

The rotary presses were primarily used for coil production and only 15 1c Franklin rotary sheet plates were used. 1c Franklin rotary plates 15653 and 15655 are really rare. Many of these rotary plates printed stamps that were given precancel overprints and copies may be found in precancel accumulations. The flat plate presses did most of the 1c Franklin work with 169 plates to press. This long run of plates has some tough ones. Eight 1c Franklin booklet plates are common. 40 coils are tough to find although the coil waste helps but the 1c Franklin coil waste plates are scarce and expensive. Eight of the 1c Franklin coil plates are unreported.