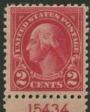

The majority of the 15000 section plates were assigned to the 2c Washington. 252 flat plates were used and one plate, 15433, remains unreported. Most of these plates are common. 38 booklet plates were used and 15732 and 15805 appear to be the toughest as each had only 6 reports in the BIA plate number survey. The basic letter rate finally appeared on the rotary press as 24 plates were used but two are scarce. 32 of the 112 2c side coil plates are unreported. Collectors seemed to finally start finding partial plate numbers on coils. Five of the six 2c end coil plates have been found but finding your copies will be a challenge.

15371 1c Franklin side coil unreported

15384

2 CENTS 2

15390

15406-15407 2c Washington side coil unreported

15418 2c Washington side coil unreported 15419 2c Washington side coil rare, not in collection

15433 2c Washington unreported