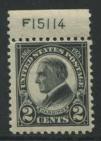

The higher values seemed to require more plates than the corresponding values in the 3rd Bureau series. Twenty-one 5c Roosevelt plates went to press along with thirty-five 10c Monroe plates. Four of the Monroe plates seem to be tough. 15510-11-12-13 are not seen as often as the others. However, these plates exist overprinted for use in the Canal Zone. Copies of items such as this really add spice to a collection.