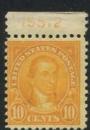

The higher values seemed to require more plates than the corresponding values in the 3rd Bureau series. Twenty-one 5c Roosevelt plates went to press along with thirty-five 10c Monroe plates. Four of the Monroe plates seem to be tough. 15510-11-12-13 are not seen as often as the others. However, these plates exist overprinted for use in the Canal Zone. Copies of items such as this really add spice to a collection.

15442-15444 2c Washington side coil unreported

15452 2c Washington side coil not finished

|                    | 15510 | * *              |  |  |
|--------------------|-------|------------------|--|--|
| CANAL SONE (II)    | CANAL | CANAL            |  |  |
| CANAL (1) ZONE (1) | CANAL | CANAL () ZONE () |  |  |