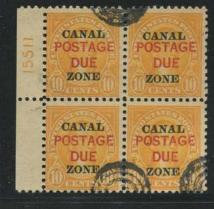

The higher values seemed to require more plates than the corresponding values in the 3rd Bureau series. Twenty-one 5c Roosevelt plates went to press along with thirty-five 10c Monroe plates. Four of the Monroe plates seem to be tough. 15510-11-12-13 are not seen as often as the others. However, these plates exist overprinted for use in the Canal Zone. Copies of items such as this really add spice to a collection.