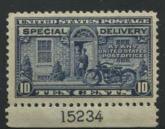

The difficult 1922 10c special delivery stamp had 8 more plates sent to press but these plates present no real problems.

Six postage due denominations involving 14 plates went to press and 12 of these plates are easy. There are two very rare plates on the 10c due. Plates 15861 and 15862