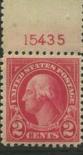

The majority of the 15000 section plates were assigned to the 2c Washington. 252 flat plates were used and one plate, 15433, remains unreported. Most of these plates are common. 38 booklet plates were used and 15732 and 15805 appear to be the toughest as each had only 6 reports in the BIA plate number survey. The basic letter rate finally appeared on the rotary press as 24 plates were used but two are scarce. 32 of the 112 2c side coil plates are unreported. Collectors seemed to finally start finding partial plate numbers on coils. Five of the six 2c end coil plates have been found but finding your copies will be a challenge.

15520 2c Washington side coil not finished 15521 2c Washington side coil rare, not in collection

15530 2c Washington side coil rare, not in collection

15536

15541 2c Washington side coil unreported

15543 2c Washington side coil unreported