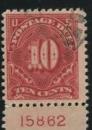

The difficult 1922 10c special delivery stamp had 8 more plates sent to press but these plates present no real problems.

Six postage due denominations involving 14 plates went to press and 12 of these plates are easy. There are two very rare plates on the 10c due. Plates 15861 and 15862

had 4 and 3 reports in the survey. I have been on the lookout for 40 years and have never even seen these plates. Perhaps I just look in the wrong spots.

The 15000 section is tougher than the 14000 group. Coils are the big problem. The BEP ended its practice of releasing coil waste by the end of this section so now collectors have to really find the partial plate numbers that may exist on the coils. 963 plates are available in this section. Locating 800 of these plates should not be a terrific task but pushing beyond that barrier is tough. Just how badly will coils affect the completion percentage in a section? We need to look at the 16000 section for the answer.