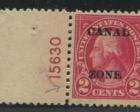

The higher values seemed to require more plates than the corresponding values in the 3rd Bureau series. Twenty-one 5c Roosevelt plates went to press along with thirty-five 10c Monroe plates. Four of the Monroe plates seem to be tough. 15510-11-12-13 are not seen as often as the others. However, these plates exist overprinted for use in the Canal Zone. Copies of items such as this really add spice to a collection.

15442-15444 2c Washington side coil unreported

15452 2c Washington side coil not finished

|                    | 15510 | * *              |  |  |
|--------------------|-------|------------------|--|--|
| CANAL SONE (II)    | CANAL | CANAL            |  |  |
| CANAL (1) ZONE (1) | CANAL | CANAL () ZONE () |  |  |