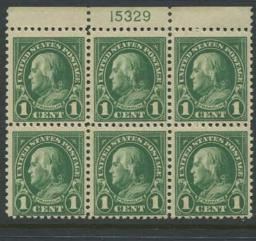

The rotary presses were primarily used for coil production and only 15 1c Franklin rotary sheet plates were used. 1c Franklin rotary plates 15653 and 15655 are really rare. Many of these rotary plates printed stamps that were given precancel overprints and copies may be found in precancel accumulations. The flat plate presses did most of the 1c Franklin work with 169 plates to press. This long run of plates has some tough ones. Eight 1c Franklin booklet plates are common. 40 coils are tough to find although the coil waste helps but the 1c Franklin coil waste plates are scarce and expensive. Eight of the 1c Franklin coil plates are unreported.

15001-15002 2c Harding rotary not finished

15013-15014 2c Harding rotary not finished

F15021

15031

15123-15124 2c Harding flat not finished

15140 2c Harding flat not used 15141 2c Washington side coil unreported