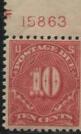

The difficult 1922 10c special delivery stamp had 8 more plates sent to press but these plates present no real problems.

Six postage due denominations involving 14 plates went to press and 12 of these plates are easy. There are two very rare plates on the 10c due. Plates 15861 and 15862

had 4 and 3 reports in the survey. I have been on the lookout for 40 years and have never even seen these plates. Perhaps I just look in the wrong spots.

The 15000 section is tougher than the 14000 group. Coils are the big problem. The BEP ended its practice of releasing coil waste by the end of this section so now collectors have to really find the partial plate numbers that may exist on the coils. 963 plates are available in this section. Locating 800 of these plates should not be a terrific task but pushing beyond that barrier is tough. Just how badly will coils affect the completion percentage in a section? We need to look at the 16000 section for the answer.