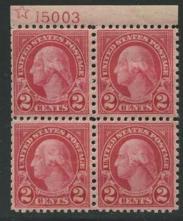

The majority of the 15000 section plates were assigned to the 2c Washington. 252 flat plates were used and one plate, 15433, remains unreported. Most of these plates are common. 38 booklet plates were used and 15732 and 15805 appear to be the toughest as each had only 6 reports in the BIA plate number survey. The basic letter rate finally appeared on the rotary press as 24 plates were used but two are scarce. 32 of the 112 2c side coil plates are unreported. Collectors seemed to finally start finding partial plate numbers on coils. Five of the six 2c end coil plates have been found but finding your copies will be a challenge.

15001-15002 2c Harding rotary not finished

15013-15014 2c Harding rotary not finished

F15021

15031

15123-15124 2c Harding flat not finished

15140 2c Harding flat not used 15141 2c Washington side coil unreported