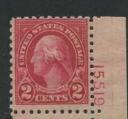

15442-15444 2c Washington side coil unreported

15452 2c Washington side coil not finished

|                    | 15510 | * *              |  |  |
|--------------------|-------|------------------|--|--|
| CANAL SONE (II)    | CANAL | CANAL            |  |  |
| CANAL (1) ZONE (1) | CANAL | CANAL () ZONE () |  |  |