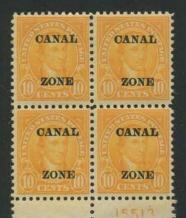

The higher values seemed to require more plates than the corresponding values in the 3rd Bureau series. Twenty-one 5c Roosevelt plates went to press along with thirty-five 10c Monroe plates. Four of the Monroe plates seem to be tough. 15510-11-12-13 are not seen as often as the others. However, these plates exist overprinted for use in the Canal Zone. Copies of items such as this really add spice to a collection.