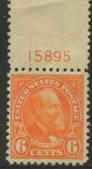

Commemorative use of plates was higher than at any time since the Trans-Mississippi stamps of 1898. 113 2c Harding flat plates and 4 rotary plates were assigned. Of these, 95 flat plates went to press. This was a very popular stamp but completing all of the Harding plates is not easy. Plate 15195 is the scarcest with 7 reports in the plate number survey. The 3 Hugenot-Walloon stamps were issued in 1924 using 32 plates which are all common.

15189-15190 2c Harding flat not used

15193 1c Franklin end coil rare, not in collection

15194 1c Franklin end coil rare, not in collection

15195

15196-15198 2c Harding flat not used

15207-15210 2c Harding flat not used