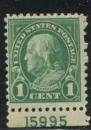

Commemorative use of plates was higher than at any time since the Trans-Mississippi stamps of 1898. 113 2c Harding flat plates and 4 rotary plates were assigned. Of these, 95 flat plates went to press. This was a very popular stamp but completing all of the Harding plates is not easy. Plate 15195 is the scarcest with 7 reports in the plate number survey. The 3 Hugenot-Walloon stamps were issued in 1924 using 32 plates which are all common.

15189-15190 2c Harding flat not used

15193 1c Franklin end coil rare, not in collection

15194 1c Franklin end coil rare, not in collection

15195

15196-15198 2c Harding flat not used

15207-15210 2c Harding flat not used