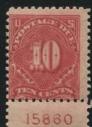

The difficult 1922 10c special delivery stamp had 8 more plates sent to press but these plates present no real problems.

Six postage due denominations involving 14 plates went to press and 12 of these plates are easy. There are two very rare plates on the 10c due. Plates 15861 and 15862

had 4 and 3 reports in the survey. I have been on the lookout for 40 years and have never even seen these plates. Perhaps I just look in the wrong spots.

The 15000 section is tougher than the 14000 group. Coils are the big problem. The BEP ended its practice of releasing coil waste by the end of this section so now collectors have to really find the partial plate numbers that may exist on the coils. 963 plates are available in this section. Locating 800 of these plates should not be a terrific task but pushing beyond that barrier is tough. Just how badly will coils affect the completion percentage in a section? We need to look at the 16000 section for the answer.