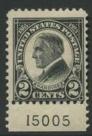

Commemorative use of plates was higher than at any time since the Trans-Mississippi stamps of 1898. 113 2c Harding flat plates and 4 rotary plates were assigned. Of these, 95 flat plates went to press. This was a very popular stamp but completing all of the Harding plates is not easy. Plate 15195 is the scarcest with 7 reports in the plate number survey. The 3 Hugenot-Walloon stamps were issued in 1924 using 32 plates which are all common.

15001-15002 2c Harding rotary not finished

15013-15014 2c Harding rotary not finished

F15021

15031

15123-15124 2c Harding flat not finished

15140 2c Harding flat not used 15141 2c Washington side coil unreported