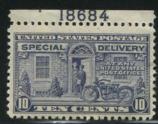

The 10c special delivery stamp moved from the flat press to the rotary press. The flat press issue gave the collector one more headache with the last 2 of the 4 plates that went to press. Plate 18685 printed 2250 impressions and is scarce. But 18686 was even rougher with only 350 impressions. Plate 18686 is rare. Four 10c postage due plates were used and all are common.