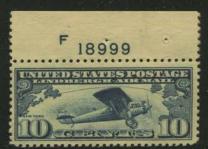

There was action with the air mail stamps. A new set of 10c, 15c, and 20c stamps depicting a map was issued totaling 20 plates and all common. The electrifying event of Lindbergh crossing the Atlantic was as exciting then as men on the moon were in 1969. The last 3 plates in this section were assigned to the special 10c Lindbergh air mail stamp.