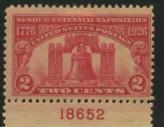

Action in the commemorative arena picked up a bit in this section. The major plate user was the 2c Sesquicentennial stamp of 1926. 60 plates were used and heavily collected and none of these is scarce. Some of these plates were overprinted for use in the Canal Zone. The 5c Ericsson stamps and the 2c White Plains stamp were also