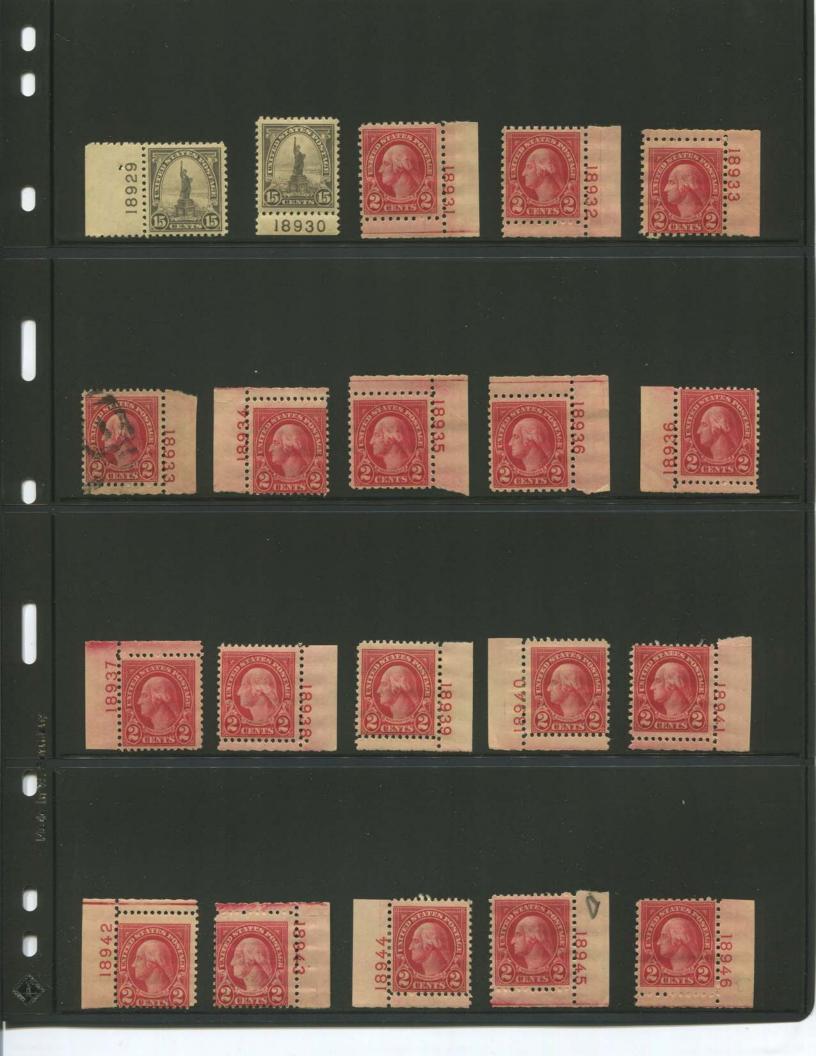

## Plate Numbers 18000-18999

Plate number 18000 was assigned to the 2c Washington side coil in November, 1925 and plate 18999 was assigned to the 10c Lindbergh air mail commemorative stamp in June, 1927. This section of 1000 numbers lasted 17 months and one reason for the slowing of the plate usage rate was the emergence of the rotary press as the primary producer of postage stamps. Only 784 of the 1000 numbers assigned went to press as many of the flat press plates were canceled without being used. The rotary press sheet stamps saw another major change as the perforations changed from perf 10 to perf 11 by 10.5.

871 plates were assigned to stamps of the 4th Bureau series. The 1c Franklin made a modest return with 7 rotary sheet plates and 4 rotary booklet plates. 26 of the 1.5c Harding plates went to press and plate 18700 with only 5200 impressions is a really tough plate to find. 23 Harding coil plates went to press with only 1 unreported but these are a hard group to find.

The flat press status as the primary stamp producer ended in early 1926 as only 38 2c Washington plates went to press. Fortunately for collectors, there were no short runs on these plates as sometimes happens at the end of an issue and these 38 plates are not difficult. 244 rotary press plates went to press. Two of these, plates 18124 and 18125, are unreported with 4231 impressions. Typically with these early rotary press plates, finding all the numbers is a tough task. Collectors were becoming more aware of how to locate coil plates as only 39 out of 93 side coil plates were unreported.

784 plates went to press in the 18000 section with 44 unreported. The coil plates make a high percentage of completion difficult in this section. But this section has enormous interest because many of the rotary plates are available with both perforation types. Many of these plates have the Kansas and Nebraska overprints. Two each of the 2c Washington and 5c Roosevelt sheet plates were overprinted for use as the Hawaii commemoratives. A challenging goal would be 600 of these plates. A lot of fun awaits the plate number collector in the 19000 section which we shall explore next.