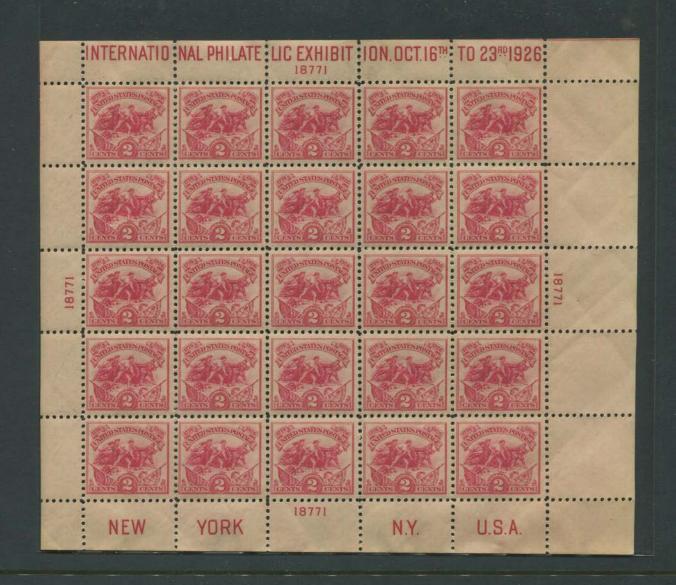

issued. History was made as the first souvenir sheet, the White Plains issue of 1926, was printed in this section. Four plates were used for the souvenir sheet and the plates are quite common. The sheets are expensive but plate singles seem to be plentiful.