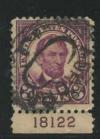

The last four 3c Lincoln flat plates went to press in this section and the last two, 18122 and 18123, are very hard to find as only 2500 impressions of each were printed. The rotary press plates of the values 3c through 10c are not too rough. But the last two flat plates of the 5c Roosevelt and the 10c Monroe are very difficult. 5c plate 18035 is the easiest of the four. 5c plate 18060 had only 1390 impressions and 2 reports in the BIA survey and is rare. The 10c plates 18033 and 18034 each had 3125 impressions and are rare with 3 and 4 reports in the survey. The flat press plates on the higher values pose no problems.

18105 2c Washington side coil rare, not in collection

18123 3c Lincoln rare, not in collection

18124-18125 2c Washington rotary unreported

18128-18129 2c Washington side coil unreported

18130-18134 8c Grant not used