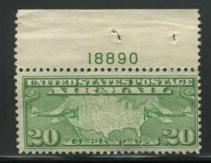

There was action with the air mail stamps. A new set of 10c, 15c, and 20c stamps depicting a map was issued totaling 20 plates and all common. The electrifying event of Lindbergh crossing the Atlantic was as exciting then as men on the moon were in 1969. The last 3 plates in this section were assigned to the special 10c Lindbergh air mail stamp.