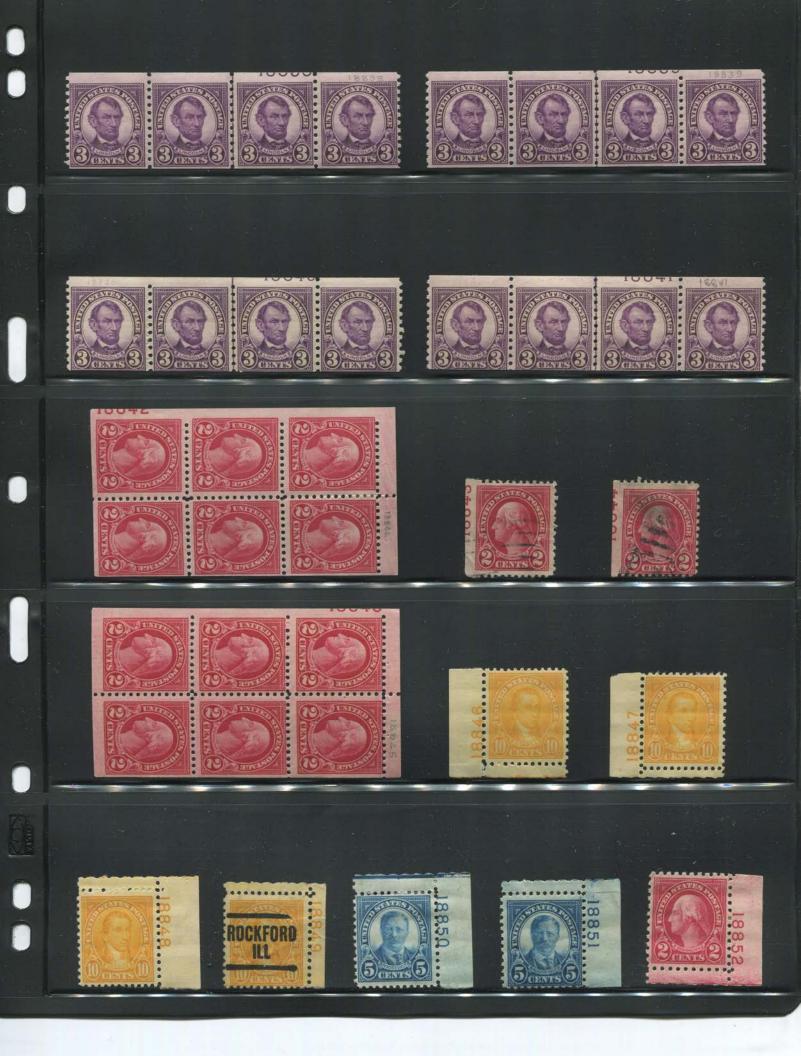

871 plates were assigned to stamps of the 4th Bureau series. The 1c Franklin made a modest return with 7 rotary sheet plates and 4 rotary booklet plates. 26 of the 1.5c Harding plates went to press and plate 18700 with only 5200 impressions is a really tough plate to find. 23 Harding coil plates went to press with only 1 unreported but these are a hard group to find.

The last four 3c Lincoln flat plates went to press in this section and the last two, 18122 and 18123, are very hard to find as only 2500 impressions of each were printed. The rotary press plates of the values 3c through 10c are not too rough. But the last two flat plates of the 5c Roosevelt and the 10c Monroe are very difficult. 5c plate 18035 is the easiest of the four. 5c plate 18060 had only 1390 impressions and 2 reports in the BIA survey and is rare. The 10c plates 18033 and 18034 each had 3125 impressions and are rare with 3 and 4 reports in the survey. The flat press plates on the higher values pose no problems.

Action in the commemorative arena picked up a bit in this section. The major plate user was the 2c Sesquicentennial stamp of 1926. 60 plates were used and heavily collected and none of these is scarce. Some of these plates were overprinted for use in the Canal Zone. The 5c Ericsson stamps and the 2c White Plains stamp were also

issued. History was made as the first souvenir sheet, the White Plains issue of 1926, was printed in this section. Four plates were used for the souvenir sheet and the plates are quite common. The sheets are expensive but plate singles seem to be plentiful.

The 10c special delivery stamp moved from the flat press to the rotary press. The flat press issue gave the collector one more headache with the last 2 of the 4 plates that went to press. Plate 18685 printed 2250 impressions and is scarce. But 18686 was even rougher with only 350 impressions. Plate 18686 is rare. Four 10c postage due plates were used and all are common.