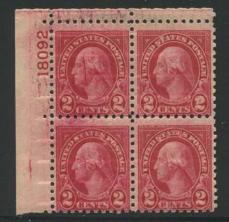

The flat press status as the primary stamp producer ended in early 1926 as only 38 2c Washington plates went to press. Fortunately for collectors, there were no short runs on these plates as sometimes happens at the end of an issue and these 38 plates are not difficult. 244 rotary press plates went to press. Two of these, plates 18124 and 18125, are unreported with 4231 impressions. Typically with these early rotary press plates, finding all the numbers is a tough task. Collectors were becoming more aware of how to locate coil plates as only 39 out of 93 side coil plates were unreported.

The 18000 series saw the last use of the star marking for wide gauge plates. All of the 2c Washington flat plates had the 5 point star positioned next to the right side plate number of the upper right pane, as did 12c plate 18398 and twelve 20c plates. Again, some wide gauge plates (three each of the 12c, 15c, and the 20c) did not receive a star.