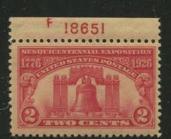

Action in the commemorative arena picked up a bit in this section. The major plate user was the 2c Sesquicentennial stamp of 1926. 60 plates were used and heavily collected and none of these is scarce. Some of these plates were overprinted for use in the Canal Zone. The 5c Ericsson stamps and the 2c White Plains stamp were also