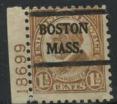

871 plates were assigned to stamps of the 4th Bureau series. The 1c Franklin made a modest return with 7 rotary sheet plates and 4 rotary booklet plates. 26 of the 1.5c Harding plates went to press and plate 18700 with only 5200 impressions is a really tough plate to find. 23 Harding coil plates went to press with only 1 unreported but these are a hard group to find.