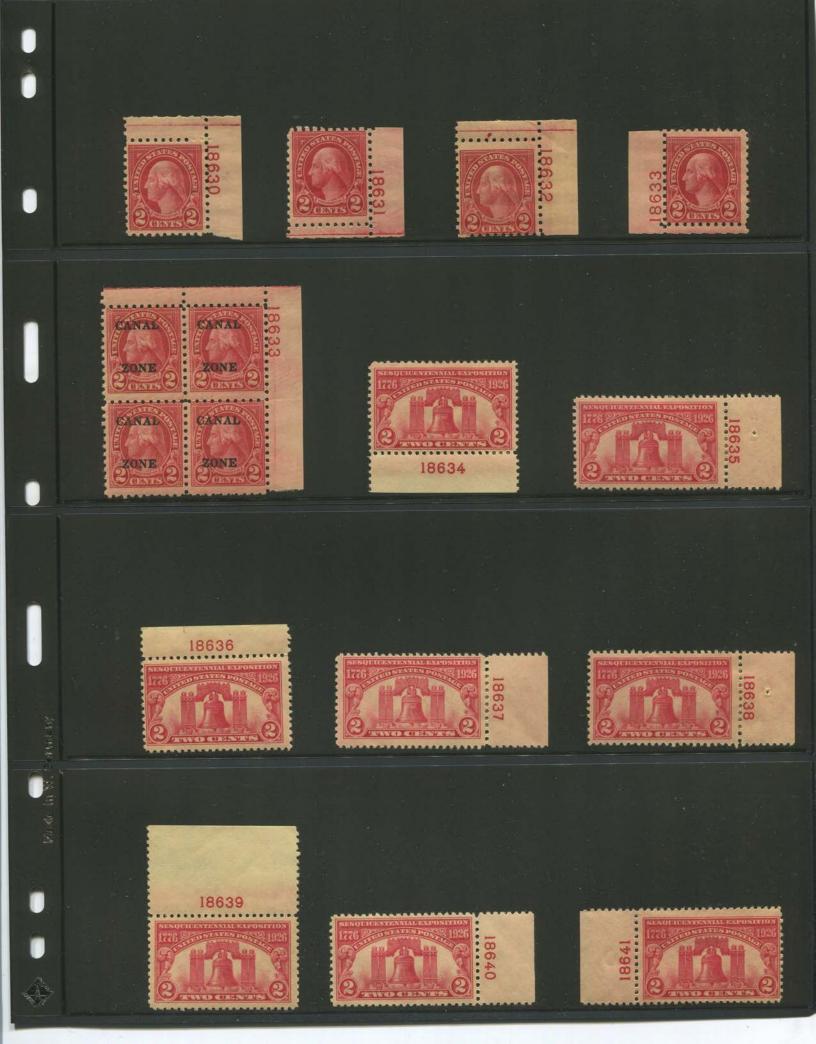

The flat press status as the primary stamp producer ended in early 1926 as only 38 2c Washington plates went to press. Fortunately for collectors, there were no short runs on these plates as sometimes happens at the end of an issue and these 38 plates are not difficult. 244 rotary press plates went to press. Two of these, plates 18124 and 18125, are unreported with 4231 impressions. Typically with these early rotary press plates, finding all the numbers is a tough task. Collectors were becoming more aware of how to locate coil plates as only 39 out of 93 side coil plates were unreported.

The 18000 series saw the last use of the star marking for wide gauge plates. All of the 2c Washington flat plates had the 5 point star positioned next to the right side plate number of the upper right pane, as did 12c plate 18398 and twelve 20c plates. Again, some wide gauge plates (three each of the 12c, 15c, and the 20c) did not receive a star.

Action in the commemorative arena picked up a bit in this section. The major plate user was the 2c Sesquicentennial stamp of 1926. 60 plates were used and heavily collected and none of these is scarce. Some of these plates were overprinted for use in the Canal Zone. The 5c Ericsson stamps and the 2c White Plains stamp were also

issued. History was made as the first souvenir sheet, the White Plains issue of 1926, was printed in this section. Four plates were used for the souvenir sheet and the plates are quite common. The sheets are expensive but plate singles seem to be plentiful.