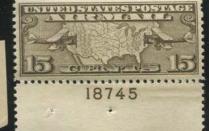

There was action with the air mail stamps. A new set of 10c, 15c, and 20c stamps depicting a map was issued totaling 20 plates and all common. The electrifying event of Lindbergh crossing the Atlantic was as exciting then as men on the moon were in 1969. The last 3 plates in this section were assigned to the special 10c Lindbergh air mail stamp.