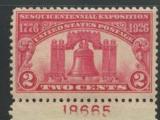

Action in the commemorative arena picked up a bit in this section. The major plate user was the 2c Sesquicentennial stamp of 1926. 60 plates were used and heavily collected and none of these is scarce. Some of these plates were overprinted for use in the Canal Zone. The 5c Ericsson stamps and the 2c White Plains stamp were also

issued. History was made as the first souvenir sheet, the White Plains issue of 1926, was printed in this section. Four plates were used for the souvenir sheet and the plates are quite common. The sheets are expensive but plate singles seem to be plentiful.