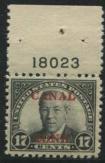

Action in the commemorative arena picked up a bit in this section. The major plate user was the 2c Sesquicentennial stamp of 1926. 60 plates were used and heavily collected and none of these is scarce. Some of these plates were overprinted for use in the Canal Zone. The 5c Ericsson stamps and the 2c White Plains stamp were also

784 plates went to press in the 18000 section with 44 unreported. The coil plates make a high percentage of completion difficult in this section. But this section has enormous interest because many of the rotary plates are available with both perforation types. Many of these plates have the Kansas and Nebraska overprints. Two each of the 2c Washington and 5c Roosevelt sheet plates were overprinted for use as the Hawaii commemoratives. A challenging goal would be 600 of these plates. A lot of fun awaits the plate number collector in the 19000 section which we shall explore next.