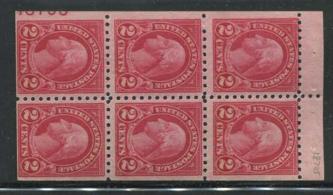

The flat press status as the primary stamp producer ended in early 1926 as only 38 2c Washington plates went to press. Fortunately for collectors, there were no short runs on these plates as sometimes happens at the end of an issue and these 38 plates are not difficult. 244 rotary press plates went to press. Two of these, plates 18124 and 18125, are unreported with 4231 impressions. Typically with these early rotary press plates, finding all the numbers is a tough task. Collectors were becoming more aware of how to locate coil plates as only 39 out of 93 side coil plates were unreported.