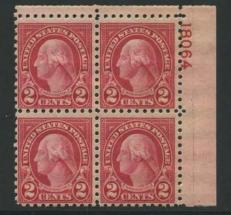

The flat press status as the primary stamp producer ended in early 1926 as only 38 2c Washington plates went to press. Fortunately for collectors, there were no short runs on these plates as sometimes happens at the end of an issue and these 38 plates are not difficult. 244 rotary press plates went to press. Two of these, plates 18124 and 18125, are unreported with 4231 impressions. Typically with these early rotary press plates, finding all the numbers is a tough task. Collectors were becoming more aware of how to locate coil plates as only 39 out of 93 side coil plates were unreported.

The 18000 series saw the last use of the star marking for wide gauge plates. All of the 2c Washington flat plates had the 5 point star positioned next to the right side plate number of the upper right pane, as did 12c plate 18398 and twelve 20c plates. Again, some wide gauge plates (three each of the 12c, 15c, and the 20c) did not receive a star.