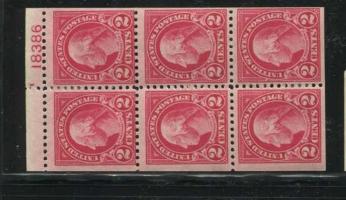

The flat press status as the primary stamp producer ended in early 1926 as only 38 2c Washington plates went to press. Fortunately for collectors, there were no short runs on these plates as sometimes happens at the end of an issue and these 38 plates are not difficult. 244 rotary press plates went to press. Two of these, plates 18124 and 18125, are unreported with 4231 impressions. Typically with these early rotary press plates, finding all the numbers is a tough task. Collectors were becoming more aware of how to locate coil plates as only 39 out of 93 side coil plates were unreported.

784 plates went to press in the 18000 section with 44 unreported. The coil plates make a high percentage of completion difficult in this section. But this section has enormous interest because many of the rotary plates are available with both perforation types. Many of these plates have the Kansas and Nebraska overprints. Two each of the 2c Washington and 5c Roosevelt sheet plates were overprinted for use as the Hawaii commemoratives. A challenging goal would be 600 of these plates. A lot of fun awaits the plate number collector in the 19000 section which we shall explore next.