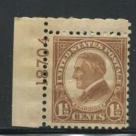

871 plates were assigned to stamps of the 4th Bureau series. The 1c Franklin made a modest return with 7 rotary sheet plates and 4 rotary booklet plates. 26 of the 1.5c Harding plates went to press and plate 18700 with only 5200 impressions is a really tough plate to find. 23 Harding coil plates went to press with only 1 unreported but these are a hard group to find.

18698
2c Washington book rotary
scarce, not in collection

18700 1.5c Harding rotary rare, not in collection

18709 2c Washington book rotary rare, not in collection

18711 2c Washington book rotary unreported