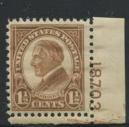

871 plates were assigned to stamps of the 4th Bureau series. The 1c Franklin made a modest return with 7 rotary sheet plates and 4 rotary booklet plates. 26 of the 1.5c Harding plates went to press and plate 18700 with only 5200 impressions is a really tough plate to find. 23 Harding coil plates went to press with only 1 unreported but these are a hard group to find.

18698
2c Washington book rotary
scarce, not in collection

18700 1.5c Harding rotary rare, not in collection

18709 2c Washington book rotary rare, not in collection

18711 2c Washington book rotary unreported