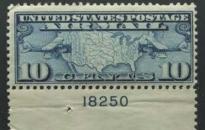

There was action with the air mail stamps. A new set of 10c, 15c, and 20c stamps depicting a map was issued totaling 20 plates and all common. The electrifying event of Lindbergh crossing the Atlantic was as exciting then as men on the moon were in 1969. The last 3 plates in this section were assigned to the special 10c Lindbergh air mail stamp.