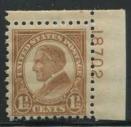

871 plates were assigned to stamps of the 4th Bureau series. The 1c Franklin made a modest return with 7 rotary sheet plates and 4 rotary booklet plates. 26 of the 1.5c Harding plates went to press and plate 18700 with only 5200 impressions is a really tough plate to find. 23 Harding coil plates went to press with only 1 unreported but these are a hard group to find.

18698
2c Washington book rotary
scarce, not in collection

18700 1.5c Harding rotary rare, not in collection

18709 2c Washington book rotary rare, not in collection

18711 2c Washington book rotary unreported