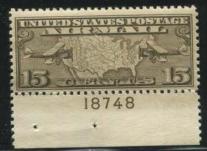

There was action with the air mail stamps. A new set of 10c, 15c, and 20c stamps depicting a map was issued totaling 20 plates and all common. The electrifying event of Lindbergh crossing the Atlantic was as exciting then as men on the moon were in 1969. The last 3 plates in this section were assigned to the special 10c Lindbergh air mail stamp.

## Chapter 25-18000

| 1926                   | 2c White Plains sheet  | 100F | 5 | 4 | 4 | 0 |  |
|------------------------|------------------------|------|---|---|---|---|--|
|                        |                        |      |   |   |   |   |  |
| Special Purpose Issues |                        |      |   |   |   |   |  |
| 1926                   | 10c Map Air Mail       | 200F | 9 | 8 | 8 | 0 |  |
|                        | 15c Map Air Mail       | 200F | 8 | 4 | 4 | 0 |  |
| 1926                   | 20c Map Air Mail       | 200F | 9 | 8 | 8 | 0 |  |
| 1927                   | 10c Lindbergh Air Mail | 200F | 3 | 3 | 3 | 0 |  |
|                        |                        |      |   |   |   |   |  |
| 1922                   | 10c Special Delivery   | 200F | 6 | 4 | 4 | 0 |  |
| 1922                   | 10c Special Delivery   | 200R | 2 | 2 | 2 | 0 |  |
|                        |                        |      |   |   |   |   |  |
| 1894                   | 10c Postage Due        | 400F | 4 | 4 | 4 | 0 |  |