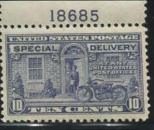

The 10c special delivery stamp moved from the flat press to the rotary press. The flat press issue gave the collector one more headache with the last 2 of the 4 plates that went to press. Plate 18685 printed 2250 impressions and is scarce. But 18686 was even rougher with only 350 impressions. Plate 18686 is rare. Four 10c postage due plates were used and all are common.