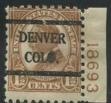

871 plates were assigned to stamps of the 4th Bureau series. The 1c Franklin made a modest return with 7 rotary sheet plates and 4 rotary booklet plates. 26 of the 1.5c Harding plates went to press and plate 18700 with only 5200 impressions is a really tough plate to find. 23 Harding coil plates went to press with only 1 unreported but these are a hard group to find.