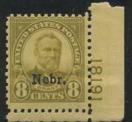

784 plates went to press in the 18000 section with 44 unreported. The coil plates make a high percentage of completion difficult in this section. But this section has enormous interest because many of the rotary plates are available with both perforation types. Many of these plates have the Kansas and Nebraska overprints. Two each of the 2c Washington and 5c Roosevelt sheet plates were overprinted for use as the Hawaii commemoratives. A challenging goal would be 600 of these plates. A lot of fun awaits the plate number collector in the 19000 section which we shall explore next.