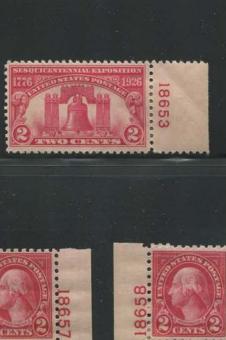

Action in the commemorative arena picked up a bit in this section. The major plate user was the 2c Sesquicentennial stamp of 1926. 60 plates were used and heavily collected and none of these is scarce. Some of these plates were overprinted for use in the Canal Zone. The 5c Ericsson stamps and the 2c White Plains stamp were also