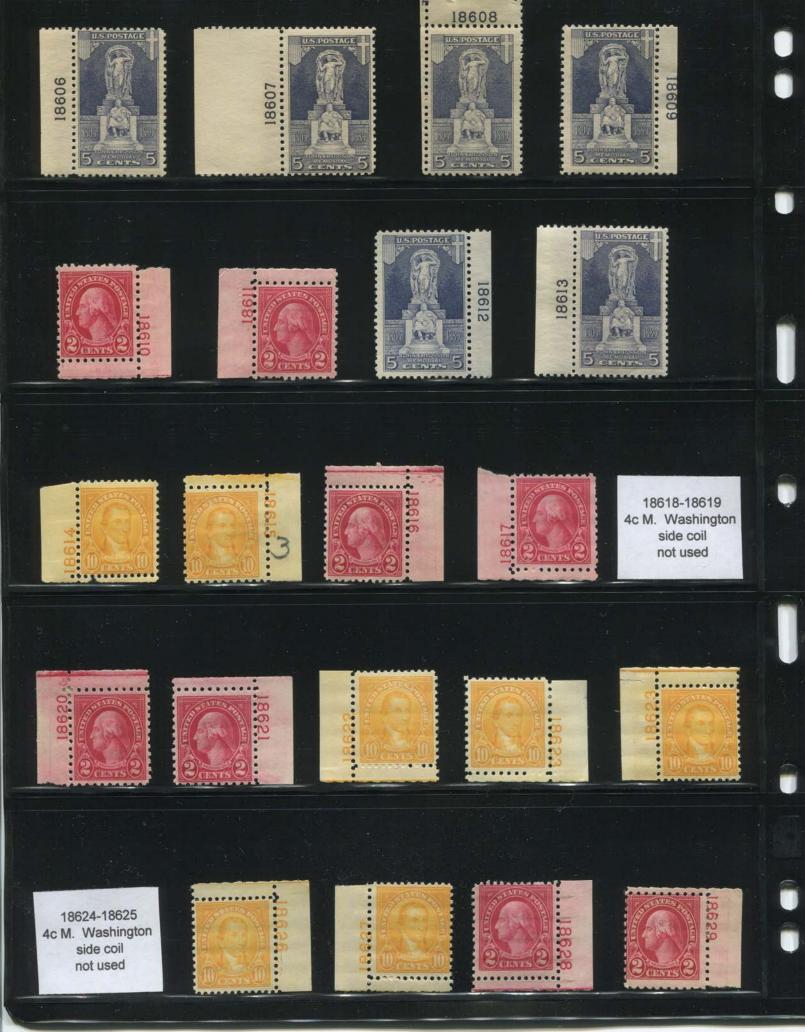

18001 2c Washington side coil rare, not in collection

18002 2c Washington side coil rare, not in collection 18003 2c Washington side coil not finished

18004 2c Washington side coil unreported

18014-18016 2c Washington side coil unreported

18017 2c Washington side coil rare, not in collection 18018 2c Washington side coil unreported

18019 2c Washington side coil rare, not in collection 18020 2c Washington side coil rare, not in collection

18033 10c Monroe rare, not in collection

18034 10c Monroe rare, not in collection

18040-18041 2c Washington side coil unreported

18046 2c Washington side coil unreported

18047 2c Washington side coil rare, not in collection 18048-18053 2c Washington side coil unreported

18054 2c Washington side coil not finished 18055 2c Washington side coil unreported

18058-18059 10c Monroe not used 18060 5c Roosevelt rare, not in collection

18067 2c Washington side coil unreported

18068 2c Washington side coil rare, not in collection

18069 2c Washington side coil unreported

18070 2c Washington side coil rare, not in collection 18071 2c Washington side coil unreported

18072 2c Washington side coil rare, not in collection

18073-18075 2c Washington side coil unreported

18077-18078 2c Washington side coil unreported

18079-18081 10c Monroe not used

18084-18087 4c M. Washington not used

18088 2c Washington side coil rare, not in collection

18089 2c Washington side coil rare, not in collection

18090 2c Washington side coil unreported 18091 2c Washington side coil rare, not in collection

18096-18099 10c Monroe not used

18100-18103 2c Washington side coil unreported

18104 2c Washington side coil rare, not in collection

18105 2c Washington side coil rare, not in collection

18123 3c Lincoln rare, not in collection

18124-18125 2c Washington rotary unreported

18128-18129 2c Washington side coil unreported

18130-18134 8c Grant not used