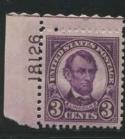

The last four 3c Lincoln flat plates went to press in this section and the last two, 18122 and 18123, are very hard to find as only 2500 impressions of each were printed. The rotary press plates of the values 3c through 10c are not too rough. But the last two flat plates of the 5c Roosevelt and the 10c Monroe are very difficult. 5c plate 18035 is the easiest of the four. 5c plate 18060 had only 1390 impressions and 2 reports in the BIA survey and is rare. The 10c plates 18033 and 18034 each had 3125 impressions and are rare with 3 and 4 reports in the survey. The flat press plates on the higher values pose no problems.

18105 2c Washington side coil rare, not in collection

18123 3c Lincoln rare, not in collection

18124-18125 2c Washington rotary unreported

18128-18129 2c Washington side coil unreported

18130-18134 8c Grant not used