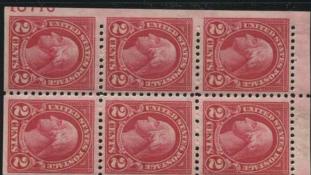

871 plates were assigned to stamps of the 4th Bureau series. The 1c Franklin made a modest return with 7 rotary sheet plates and 4 rotary booklet plates. 26 of the 1.5c Harding plates went to press and plate 18700 with only 5200 impressions is a really tough plate to find. 23 Harding coil plates went to press with only 1 unreported but these are a hard group to find.

18698
2c Washington book rotary
scarce, not in collection

18700 1.5c Harding rotary rare, not in collection

18709 2c Washington book rotary rare, not in collection

18711 2c Washington book rotary unreported