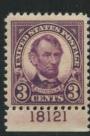

The last four 3c Lincoln flat plates went to press in this section and the last two, 18122 and 18123, are very hard to find as only 2500 impressions of each were printed. The rotary press plates of the values 3c through 10c are not too rough. But the last two flat plates of the 5c Roosevelt and the 10c Monroe are very difficult. 5c plate 18035 is the easiest of the four. 5c plate 18060 had only 1390 impressions and 2 reports in the BIA survey and is rare. The 10c plates 18033 and 18034 each had 3125 impressions and are rare with 3 and 4 reports in the survey. The flat press plates on the higher values pose no problems.

18105 2c Washington side coil rare, not in collection

18123 3c Lincoln rare, not in collection

18124-18125 2c Washington rotary unreported

18128-18129 2c Washington side coil unreported

18130-18134 8c Grant not used