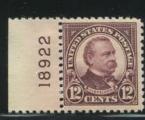

The 18000 series saw the last use of the star marking for wide gauge plates. All of the 2c Washington flat plates had the 5 point star positioned next to the right side plate number of the upper right pane, as did 12c plate 18398 and twelve 20c plates. Again, some wide gauge plates (three each of the 12c, 15c, and the 20c) did not receive a star.