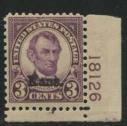

The last four 3c Lincoln flat plates went to press in this section and the last two, 18122 and 18123, are very hard to find as only 2500 impressions of each were printed. The rotary press plates of the values 3c through 10c are not too rough. But the last two flat plates of the 5c Roosevelt and the 10c Monroe are very difficult. 5c plate 18035 is the easiest of the four. 5c plate 18060 had only 1390 impressions and 2 reports in the BIA survey and is rare. The 10c plates 18033 and 18034 each had 3125 impressions and are rare with 3 and 4 reports in the survey. The flat press plates on the higher values pose no problems.

18105 2c Washington side coil rare, not in collection

18123 3c Lincoln rare, not in collection

18124-18125 2c Washington rotary unreported

18128-18129 2c Washington side coil unreported

18130-18134 8c Grant not used