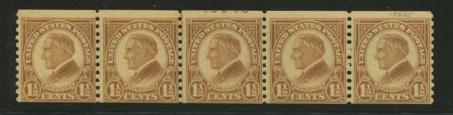

871 plates were assigned to stamps of the 4th Bureau series. The 1c Franklin made a modest return with 7 rotary sheet plates and 4 rotary booklet plates. 26 of the 1.5c Harding plates went to press and plate 18700 with only 5200 impressions is a really tough plate to find. 23 Harding coil plates went to press with only 1 unreported but these are a hard group to find.

18515 1.5c Harding side coil rare, not in collection

18516 1.5c Harding side coil rare, not in collection

18522-18524 2c Washington book not used

18536 2c Washington rotary not used

18642

18644
1.5c Harding
side coil
scarce, not in collection