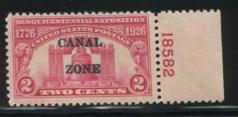

Action in the commemorative arena picked up a bit in this section. The major plate user was the 2c Sesquicentennial stamp of 1926. 60 plates were used and heavily collected and none of these is scarce. Some of these plates were overprinted for use in the Canal Zone. The 5c Ericsson stamps and the 2c White Plains stamp were also