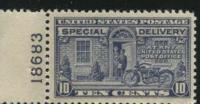

The 10c special delivery stamp moved from the flat press to the rotary press. The flat press issue gave the collector one more headache with the last 2 of the 4 plates that went to press. Plate 18685 printed 2250 impressions and is scarce. But 18686 was even rougher with only 350 impressions. Plate 18686 is rare. Four 10c postage due plates were used and all are common.