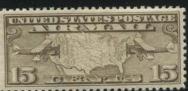

There was action with the air mail stamps. A new set of 10c, 15c, and 20c stamps depicting a map was issued totaling 20 plates and all common. The electrifying event of Lindbergh crossing the Atlantic was as exciting then as men on the moon were in 1969. The last 3 plates in this section were assigned to the special 10c Lindbergh air mail stamp.