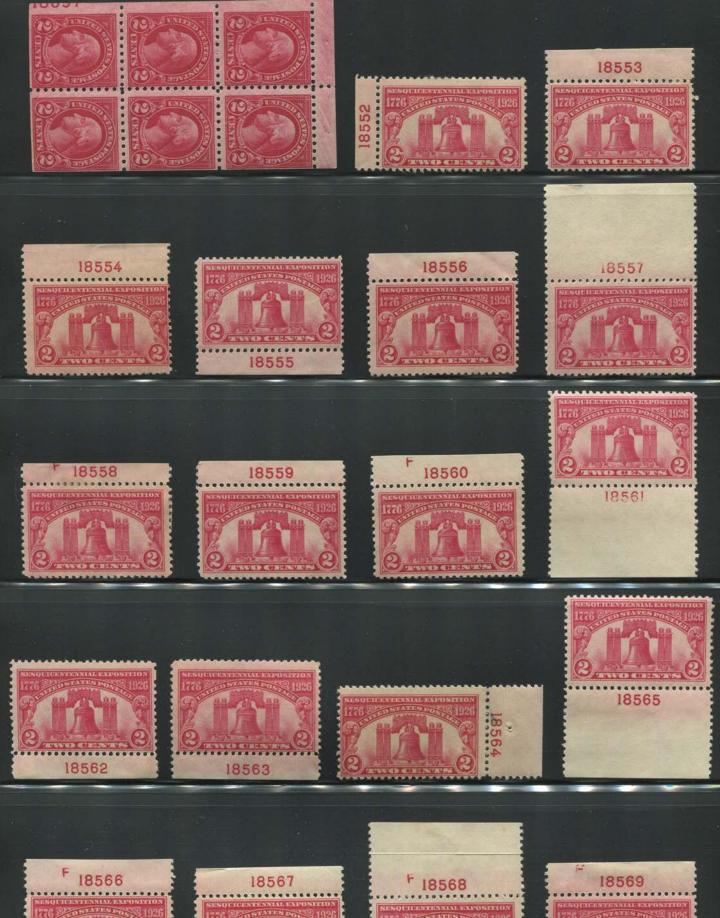

Action in the commemorative arena picked up a bit in this section. The major plate user was the 2c Sesquicentennial stamp of 1926. 60 plates were used and heavily collected and none of these is scarce. Some of these plates were overprinted for use in the Canal Zone. The 5c Ericsson stamps and the 2c White Plains stamp were also

|                   |                       | 18000 Seri | es Totals |          |           |            |        |
|-------------------|-----------------------|------------|-----------|----------|-----------|------------|--------|
|                   |                       |            |           |          |           |            |        |
| Series            | Subject               | Plate Type | Assigned  | To Press | Available | Unreported | I Have |
|                   | •                     | J.         |           |          |           | •          |        |
|                   | (totals)              |            | 1000      | 784      | 784       | 44         |        |
|                   |                       |            |           |          |           |            |        |
| 4th Bureau Series |                       |            |           |          |           |            |        |
| 1922              | 1c Franklin           | 400R       | 7         | 7        | 7         | 0          |        |
| 1922              | 1c Franklin book      | 360R       | 4         | 4        | 4         | 0          |        |
| 1925              | 1.5c Harding          | 400R       | 26        | 26       | 26        | 0          |        |
| 1925              | 1.5c Harding coil     | 170R       | 24        | 23       | 23        | 1          |        |
| 1922              | 2c Washington         | 400F       | 95        | 38       | 38        | 0          |        |
| 1922              | 2c Washington         | 400R       | 249       | 244      | 244       | 2          |        |
| 1922              | 2c Washington book    | 360F       | 48        | 19       | 19        | 0          |        |
|                   | 2c Washington book    | 360R       | 26        | 26       | 26        | 2          |        |
| 1922              | 2c Washington coil    | 150R       | 4         | 4        | 4         | 0          |        |
|                   | 2c Washington coil    | 170R       | 95        | 93       | 93        | 39         |        |
|                   | 3c Lincoln            | 400F       | 14        | 4        | 4         | 0          |        |
| 1922              | 3c Lincoln            | 400R       | 20        | 20       | 20        | 0          |        |
| 1922              | 3c Lincoln coil       | 170R       | 8         | 8        | 8         | 0          |        |
| 1922              | 4c M. Washington      | 400F       | 10        | 0        | 0         |            |        |
|                   | 4c M. Washington      | 400R       | 11        | 5        | 5         | 0          |        |
|                   | 4c M. Washington coil | 170R       | 6         | 0        | 0         |            |        |
|                   | 5c Roosevelt          | 400F       | 24        | 2        | 2         | 0          |        |
|                   | 5c Roosevelt          | 400R       | 30        | 27       | 27        | 0          |        |
|                   | 5c Roosevelt coil     | 170R       | 2         | 0        | 0         |            |        |
|                   | 6c Garfield           | 400F       | 2         | 0        | 0         |            |        |
|                   | 6c Garfield           | 400R       | 12        | 12       | 12        | 0          |        |
|                   | 7c McKinley           | 400F       | 12        | 8        | 8         | 0          |        |
|                   | 7c McKinley           | 400R       | 8         | 8        | 8         | 0          |        |
|                   | 8c Grant              | 400F       | 5         | 0        | 0         |            |        |
|                   | 8c Grant              | 400R       | 12        | 12       | 12        | 0          |        |
|                   | 9c Jefferson          | 400F       | 11        | 0        | 0         |            |        |
|                   | 9c Jefferson          | 400R       | 8         | 8        | 8         | 0          |        |
|                   | 10c Monroe            | 400F       | 19        | 2        | 2         | 0          |        |
|                   | 10c Monroe            | 400R       | 22        | 22       | 22        | 0          |        |
|                   | 10c Monroe coil       | 170R       | 3         | 0        | 0         |            |        |
|                   | 12c Cleveland         | 400F       | 9         | 8        | 8         | 0          |        |
|                   | 13c Harrison          | 400F       | 9         | 9        | 9         | 0          |        |
|                   | 15c Statue of Liberty | 400F       | 3         | 3        |           | 0          |        |
|                   | 17c Wilson            | 400F       | 12        | 8        |           | 0          |        |
|                   | 20c Golden Gate       | 400F       | 17        | 16       |           | 0          |        |
|                   | \$1 Lincoln Memorial  | 200F       | 4         | 4        | 4         | 0          |        |
|                   |                       |            |           |          |           |            |        |
| Commemo           | prative               |            |           |          |           |            |        |
|                   | 2c Norse frame        | 100F       | 1         | 0        | 0         |            |        |
|                   | 2c Norse center       | 100F       | 1         | 0        | 0         |            |        |
|                   | 5c Norse frame        | 100F       | 1         | 0        | 0         |            |        |
|                   | 5c Norse center       | 100F       | 1         | 0        | 0         |            |        |
|                   | 2c Sesquicentennial   | 200F       | 60        | 60       |           | 0          |        |
|                   | 5c Ericsson           | 200F       | 14        | 12       |           | 0          |        |
|                   | 2c White Plains       | 400F       | 5         | 5        |           | 0          |        |
| .020              |                       | 1.00.      | Ū         | 0        |           | U          |        |