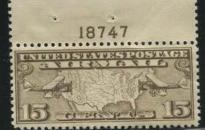

There was action with the air mail stamps. A new set of 10c, 15c, and 20c stamps depicting a map was issued totaling 20 plates and all common. The electrifying event of Lindbergh crossing the Atlantic was as exciting then as men on the moon were in 1969. The last 3 plates in this section were assigned to the special 10c Lindbergh air mail stamp.