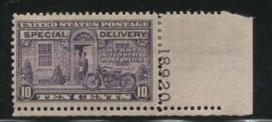

The 10c special delivery stamp moved from the flat press to the rotary press. The flat press issue gave the collector one more headache with the last 2 of the 4 plates that went to press. Plate 18685 printed 2250 impressions and is scarce. But 18686 was even rougher with only 350 impressions. Plate 18686 is rare. Four 10c postage due plates were used and all are common.

18676 2c Norse American center not finished 18677 2c Norse American frame not finished

18678 5c Norse American center not finished 18679 5c Norse American frame not finished

18686 10c Special Delivery rare, not in collection