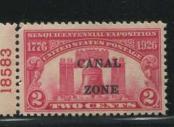

Action in the commemorative arena picked up a bit in this section. The major plate user was the 2c Sesquicentennial stamp of 1926. 60 plates were used and heavily collected and none of these is scarce. Some of these plates were overprinted for use in the Canal Zone. The 5c Ericsson stamps and the 2c White Plains stamp were also