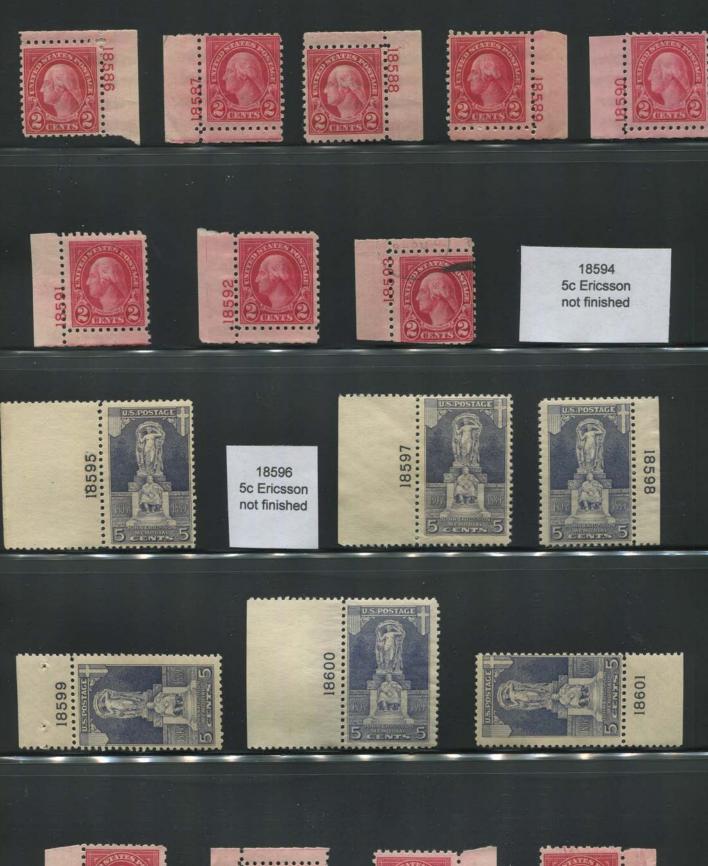

Action in the commemorative arena picked up a bit in this section. The major plate user was the 2c Sesquicentennial stamp of 1926. 60 plates were used and heavily collected and none of these is scarce. Some of these plates were overprinted for use in the Canal Zone. The 5c Ericsson stamps and the 2c White Plains stamp were also

issued. History was made as the first souvenir sheet, the White Plains issue of 1926, was printed in this section. Four plates were used for the souvenir sheet and the plates are quite common. The sheets are expensive but plate singles seem to be plentiful.