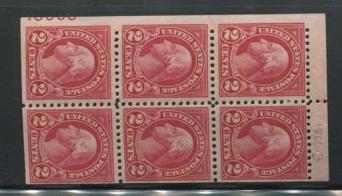

The flat press status as the primary stamp producer ended in early 1926 as only 38 2c Washington plates went to press. Fortunately for collectors, there were no short runs on these plates as sometimes happens at the end of an issue and these 38 plates are not difficult. 244 rotary press plates went to press. Two of these, plates 18124 and 18125, are unreported with 4231 impressions. Typically with these early rotary press plates, finding all the numbers is a tough task. Collectors were becoming more aware of how to locate coil plates as only 39 out of 93 side coil plates were unreported.

18001 2c Washington side coil rare, not in collection

18002 2c Washington side coil rare, not in collection 18003 2c Washington side coil not finished

18004 2c Washington side coil unreported

18014-18016 2c Washington side coil unreported