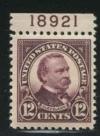

The 18000 series saw the last use of the star marking for wide gauge plates. All of the 2c Washington flat plates had the 5 point star positioned next to the right side plate number of the upper right pane, as did 12c plate 18398 and twelve 20c plates. Again, some wide gauge plates (three each of the 12c, 15c, and the 20c) did not receive a star.