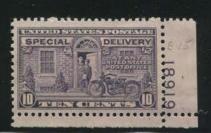

The 10c special delivery stamp moved from the flat press to the rotary press. The flat press issue gave the collector one more headache with the last 2 of the 4 plates that went to press. Plate 18685 printed 2250 impressions and is scarce. But 18686 was even rougher with only 350 impressions. Plate 18686 is rare. Four 10c postage due plates were used and all are common.

18676 2c Norse American center not finished 18677 2c Norse American frame not finished

18678 5c Norse American center not finished 18679 5c Norse American frame not finished

18686 10c Special Delivery rare, not in collection