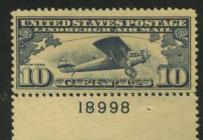

There was action with the air mail stamps. A new set of 10c, 15c, and 20c stamps depicting a map was issued totaling 20 plates and all common. The electrifying event of Lindbergh crossing the Atlantic was as exciting then as men on the moon were in 1969. The last 3 plates in this section were assigned to the special 10c Lindbergh air mail stamp.