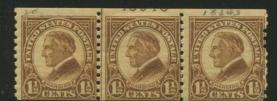

871 plates were assigned to stamps of the 4th Bureau series. The 1c Franklin made a modest return with 7 rotary sheet plates and 4 rotary booklet plates. 26 of the 1.5c Harding plates went to press and plate 18700 with only 5200 impressions is a really tough plate to find. 23 Harding coil plates went to press with only 1 unreported but these are a hard group to find.

18515 1.5c Harding side coil rare, not in collection

18516 1.5c Harding side coil rare, not in collection

18522-18524 2c Washington book not used

18536 2c Washington rotary not used

18642

18644
1.5c Harding
side coil
scarce, not in collection