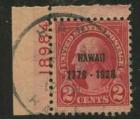

784 plates went to press in the 18000 section with 44 unreported. The coil plates make a high percentage of completion difficult in this section. But this section has enormous interest because many of the rotary plates are available with both perforation types. Many of these plates have the Kansas and Nebraska overprints. Two each of the 2c Washington and 5c Roosevelt sheet plates were overprinted for use as the Hawaii commemoratives. A challenging goal would be 600 of these plates. A lot of fun awaits the plate number collector in the 19000 section which we shall explore next.