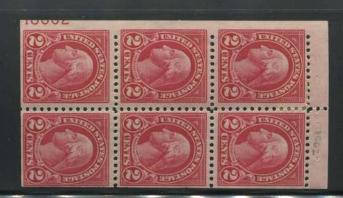

The flat press status as the primary stamp producer ended in early 1926 as only 38 2c Washington plates went to press. Fortunately for collectors, there were no short runs on these plates as sometimes happens at the end of an issue and these 38 plates are not difficult. 244 rotary press plates went to press. Two of these, plates 18124 and 18125, are unreported with 4231 impressions. Typically with these early rotary press plates, finding all the numbers is a tough task. Collectors were becoming more aware of how to locate coil plates as only 39 out of 93 side coil plates were unreported.

18001 2c Washington side coil rare, not in collection

18002 2c Washington side coil rare, not in collection 18003 2c Washington side coil not finished

18004 2c Washington side coil unreported

18014-18016 2c Washington side coil unreported