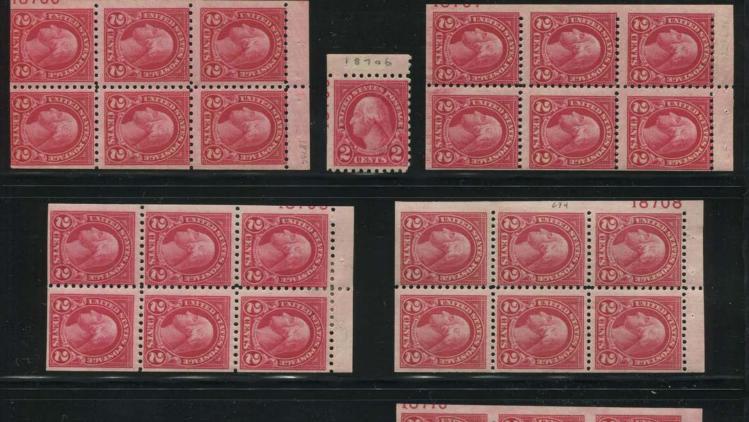

871 plates were assigned to stamps of the 4th Bureau series. The 1c Franklin made a modest return with 7 rotary sheet plates and 4 rotary booklet plates. 26 of the 1.5c Harding plates went to press and plate 18700 with only 5200 impressions is a really tough plate to find. 23 Harding coil plates went to press with only 1 unreported but these are a hard group to find.

18698
2c Washington book rotary
scarce, not in collection

18700 1.5c Harding rotary rare, not in collection

18709 2c Washington book rotary rare, not in collection

18711 2c Washington book rotary unreported