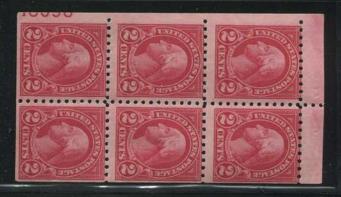

871 plates were assigned to stamps of the 4th Bureau series. The 1c Franklin made a modest return with 7 rotary sheet plates and 4 rotary booklet plates. 26 of the 1.5c Harding plates went to press and plate 18700 with only 5200 impressions is a really tough plate to find. 23 Harding coil plates went to press with only 1 unreported but these are a hard group to find.

The flat press status as the primary stamp producer ended in early 1926 as only 38 2c Washington plates went to press. Fortunately for collectors, there were no short runs on these plates as sometimes happens at the end of an issue and these 38 plates are not difficult. 244 rotary press plates went to press. Two of these, plates 18124 and 18125, are unreported with 4231 impressions. Typically with these early rotary press plates, finding all the numbers is a tough task. Collectors were becoming more aware of how to locate coil plates as only 39 out of 93 side coil plates were unreported.