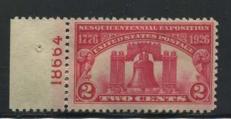

Action in the commemorative arena picked up a bit in this section. The major plate user was the 2c Sesquicentennial stamp of 1926. 60 plates were used and heavily collected and none of these is scarce. Some of these plates were overprinted for use in the Canal Zone. The 5c Ericsson stamps and the 2c White Plains stamp were also

issued. History was made as the first souvenir sheet, the White Plains issue of 1926, was printed in this section. Four plates were used for the souvenir sheet and the plates are quite common. The sheets are expensive but plate singles seem to be plentiful.