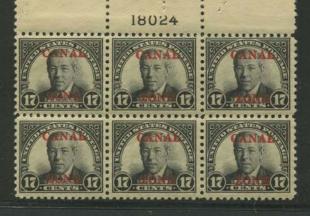

Action in the commemorative arena picked up a bit in this section. The major plate user was the 2c Sesquicentennial stamp of 1926. 60 plates were used and heavily collected and none of these is scarce. Some of these plates were overprinted for use in the Canal Zone. The 5c Ericsson stamps and the 2c White Plains stamp were also

784 plates went to press in the 18000 section with 44 unreported. The coil plates make a high percentage of completion difficult in this section. But this section has enormous interest because many of the rotary plates are available with both perforation types. Many of these plates have the Kansas and Nebraska overprints. Two each of the 2c Washington and 5c Roosevelt sheet plates were overprinted for use as the Hawaii commemoratives. A challenging goal would be 600 of these plates. A lot of fun awaits the plate number collector in the 19000 section which we shall explore next.