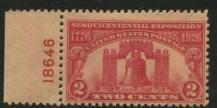

Action in the commemorative arena picked up a bit in this section. The major plate user was the 2c Sesquicentennial stamp of 1926. 60 plates were used and heavily collected and none of these is scarce. Some of these plates were overprinted for use in the Canal Zone. The 5c Ericsson stamps and the 2c White Plains stamp were also