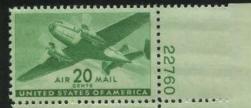

The air mail stamps continued to be active. The 6c eagle bicolor ended its run with 4 frame and 4 center plates which added to the proliferation of combinations already available on this stamp. This stamp was very popular and many thousands of plates were probably saved, but it seems to be a somewhat expensive plate block today which might discourage potential combination collectors. The transport air mail stamps were issued in 1941 with the four 6c booklet plates being the toughest to find. 78 air mail plates were assigned and 38 were used.