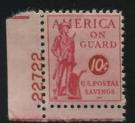

22 special delivery and postage due plates went to press and these are easy to locate. A new set of postal savings stamps was issued in 1940. These had a short life and the 6 plates can be troublesome to find. Plate 22545, the \$1 value, printed only 700 impressions. None of the plates used printed more than 1700 impressions. The 1941 issue used more plates but was available longer and is much easier to find. 9 plates were used on the large \$5 stamp. This is a very handsome issue which adds to the eye appeal of a consecutive number collection.