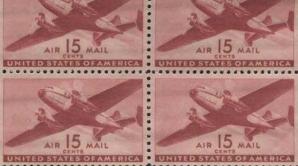

The air mail stamps continued to be active. The 6c eagle bicolor ended its run with 4 frame and 4 center plates which added to the proliferation of combinations already available on this stamp. This stamp was very popular and many thousands of plates were probably saved, but it seems to be a somewhat expensive plate block today which might discourage potential combination collectors. The transport air mail stamps were issued in 1941 with the four 6c booklet plates being the toughest to find. 78 air mail plates were assigned and 38 were used.