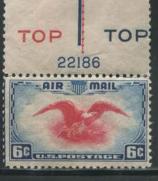

The air mail stamps continued to be active. The 6c eagle bicolor ended its run with 4 frame and 4 center plates which added to the proliferation of combinations already available on this stamp. This stamp was very popular and many thousands of plates were probably saved, but it seems to be a somewhat expensive plate block today which might discourage potential combination collectors. The transport air mail stamps were issued in 1941 with the four 6c booklet plates being the toughest to find. 78 air mail plates were assigned and 38 were used.