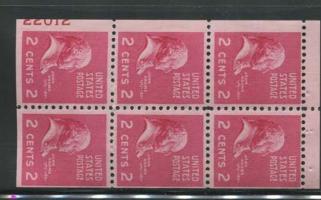

514 of the plates in this section were assigned to the Presidentials, the 5th Bureau series, and 471 went to press with 5 plates, all coils, unreported. The conversion to electric eye plates involves all denominations except the dollar values which were printed on the flat plate presses. Many of the higher value plates were available in the post offices for years. This series was very heavily collected and during that time many of the scarcer plates commanded high premiums. Today, there are probably few collectors trying to obtain matched sets in this series and the scarcer numbers should be plentiful. One exception on the sheet plates is the famous 20c Garfield plate 22176. This plate was originally reported as canceled with no impressions but when a copy turned up, the BEP said 2550 copies were printed. Apparently this plate was at post offices in the St. Louis area and eventually all positions were found but this will be the hardest sheet plate to find.

The hard parts of this section are the booklet and coil plates. Most plates that were found resulted in many copies being saved but some plates are scarce to rare. I have a line pair of the 10c Tyler coil with only about 10% of the plate number showing which I got very early in my plate number collecting pursuits. The bottom part of the number shows which makes it easy to identify as plate 22102. This plate, along with 22103, went to press in July, 1954! Only 3300 impressions were made from each of these plates. When I found out this was an unreported plate, I made the report and this may still be the only known copy. I wish I could have remembered where I got this pair because the companion plate was obviously in the same roll. But if I got the pair from a dealer, then somewhere there may be other unrecognized copies of 22102 and 22103, so never stop looking!