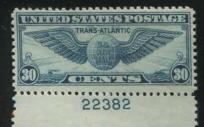

The air mail stamps continued to be active. The 6c eagle bicolor ended its run with 4 frame and 4 center plates which added to the proliferation of combinations already available on this stamp. This stamp was very popular and many thousands of plates were probably saved, but it seems to be a somewhat expensive plate block today which might discourage potential combination collectors. The transport air mail stamps were issued in 1941 with the four 6c booklet plates being the toughest to find. 78 air mail plates were assigned and 38 were used.