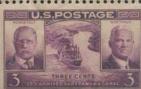

Commemoratives were active through 1940 with the most notable item being the long set of 35 Famous Americans. After that, there were only a handful of commems for the remainder of the 22000 section. The 1c, 2c, and 3c national defense issues came out in 1940. This issue had a long and widespread run using 100 plates. Some are a bit scarcer than the others but none are rare. The entry of the US into World War II prompted the 3c Win the War and the 2c United Nations stamps. 343 commemorative plates were assigned and 289 went to press.