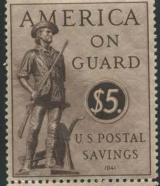

22 special delivery and postage due plates went to press and these are easy to locate. A new set of postal savings stamps was issued in 1940. These had a short life and the 6 plates can be troublesome to find. Plate 22545, the \$1 value, printed only 700 impressions. None of the plates used printed more than 1700 impressions. The 1941 issue used more plates but was available longer and is much easier to find. 9 plates were used on the large \$5 stamp. This is a very handsome issue which adds to the eye appeal of a consecutive number collection.