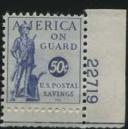

22 special delivery and postage due plates went to press and these are easy to locate. A new set of postal savings stamps was issued in 1940. These had a short life and the 6 plates can be troublesome to find. Plate 22545, the \$1 value, printed only 700 impressions. None of the plates used printed more than 1700 impressions. The 1941 issue used more plates but was available longer and is much easier to find. 9 plates were used on the large \$5 stamp. This is a very handsome issue which adds to the eye appeal of a consecutive number collection.