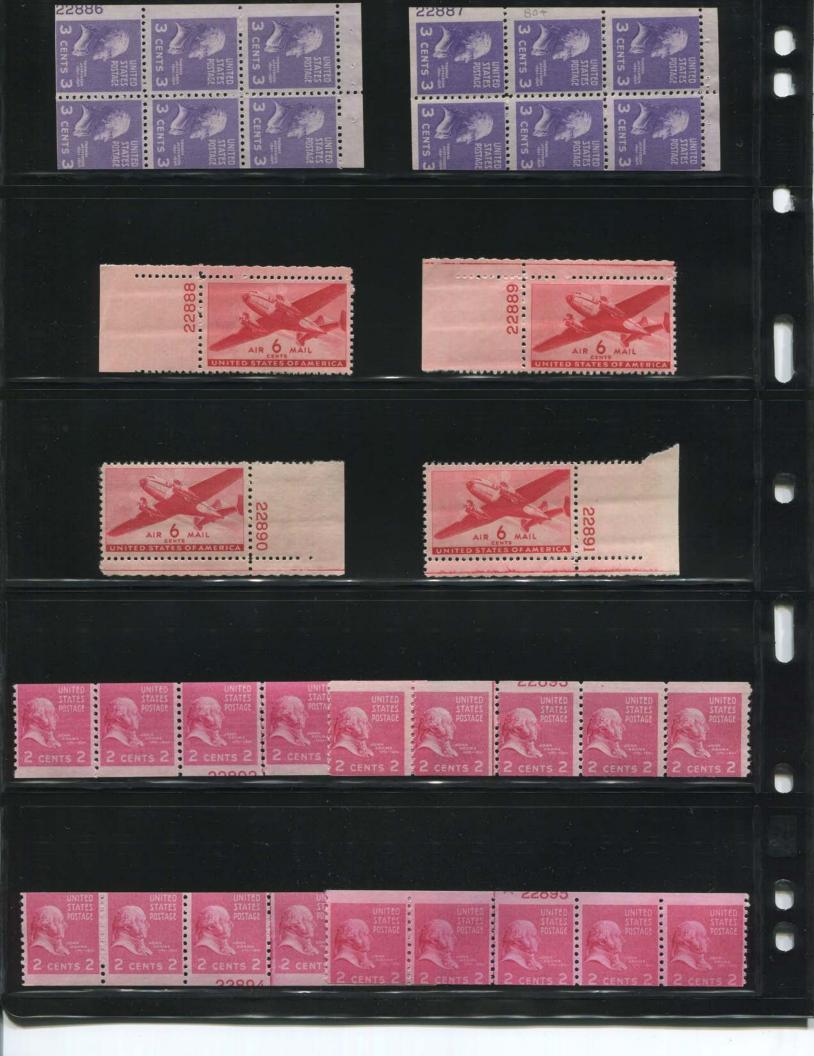

The air mail stamps continued to be active. The 6c eagle bicolor ended its run with 4 frame and 4 center plates which added to the proliferation of combinations already available on this stamp. This stamp was very popular and many thousands of plates were probably saved, but it seems to be a somewhat expensive plate block today which might discourage potential combination collectors. The transport air mail stamps were issued in 1941 with the four 6c booklet plates being the toughest to find. 78 air mail plates were assigned and 38 were used.

514 of the plates in this section were assigned to the Presidentials, the 5th Bureau series, and 471 went to press with 5 plates, all coils, unreported. The conversion to electric eye plates involves all denominations except the dollar values which were printed on the flat plate presses. Many of the higher value plates were available in the post offices for years. This series was very heavily collected and during that time many of the scarcer plates commanded high premiums. Today, there are probably few collectors trying to obtain matched sets in this series and the scarcer numbers should be plentiful. One exception on the sheet plates is the famous 20c Garfield plate 22176. This plate was originally reported as canceled with no impressions but when a copy turned up, the BEP said 2550 copies were printed. Apparently this plate was at post offices in the St. Louis area and eventually all positions were found but this will be the hardest sheet plate to find.