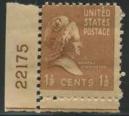

514 of the plates in this section were assigned to the Presidentials, the 5th Bureau series, and 471 went to press with 5 plates, all coils, unreported. The conversion to electric eye plates involves all denominations except the dollar values which were printed on the flat plate presses. Many of the higher value plates were available in the post offices for years. This series was very heavily collected and during that time many of the scarcer plates commanded high premiums. Today, there are probably few collectors trying to obtain matched sets in this series and the scarcer numbers should be plentiful. One exception on the sheet plates is the famous 20c Garfield plate 22176. This plate was originally reported as canceled with no impressions but when a copy turned up, the BEP said 2550 copies were printed. Apparently this plate was at post offices in the St. Louis area and eventually all positions were found but this will be the hardest sheet plate to find.