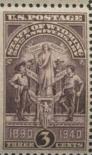

Commemoratives were active through 1940 with the most notable item being the long set of 35 Famous Americans. After that, there were only a handful of commems for the remainder of the 22000 section. The 1c, 2c, and 3c national defense issues came out in 1940. This issue had a long and widespread run using 100 plates. Some are a bit scarcer than the others but none are rare. The entry of the US into World War II prompted the 3c Win the War and the 2c United Nations stamps. 343 commemorative plates were assigned and 289 went to press.