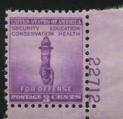

22 special delivery and postage due plates went to press and these are easy to locate. A new set of postal savings stamps was issued in 1940. These had a short life and the 6 plates can be troublesome to find. Plate 22545, the \$1 value, printed only 700 impressions. None of the plates used printed more than 1700 impressions. The 1941 issue used more plates but was available longer and is much easier to find. 9 plates were used on the large \$5 stamp. This is a very handsome issue which adds to the eye appeal of a consecutive number collection.