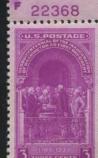

|      |                           | 1    | r  | r |   |   |
|------|---------------------------|------|----|---|---|---|
|      | \$1 Wilson frame          | 100F | 4  | 4 | 4 | 0 |
|      | \$1 Wilson center         | 100F | 4  | 4 | 4 | 0 |
|      | \$2 Harding frame         | 100F | 2  | 2 | 2 | 0 |
|      | \$2 Harding center        | 100F | 2  | 2 | 2 | 0 |
|      | \$5 Coolidge frame        | 100F | 2  | 2 | 2 | 0 |
| 1938 | \$5 Coolidge center       | 100F | 2  | 2 | 2 | 0 |
|      |                           |      |    |   |   |   |
| Comm | emorative                 |      |    |   |   |   |
| 1938 | 3c NW Territory           | 400R | 4  | 4 | 4 | 0 |
| 1938 | 3c Iowa Territory         | 200R | 3  | 2 | 2 | 0 |
|      | 3c Golden Gate Bridge     | 200R | 4  | 4 | 4 | 0 |
|      | 3c New York Fair          | 200R | 4  | 4 | 4 | 0 |
| 1939 | 3c Washington Inaugural   | 200F | 9  | 9 | 9 | 0 |
|      | 3c Panama Canal           | 200F | 13 | 8 | 8 | 0 |
|      | 3c Baseball               | 200R | 4  | 4 | 4 | 0 |
|      | 3c Printing Press         | 200R | 5  | 4 | 4 | 0 |
|      | 3c Four States            | 200R | 8  | 4 | 4 | 0 |
|      | 1c Irving                 | 280R | 4  | 2 | 2 | 0 |
|      | 2c Cooper                 | 280R | 4  | 4 | 4 | 0 |
|      | 3c Emerson                | 280R | 4  | 4 | 4 | 0 |
|      | 5c Alcott                 | 280R | 4  | 2 | 2 | 0 |
|      | 10c Clemens               | 280R | 4  | 2 | 2 | 0 |
|      |                           | 280R | 3  | 2 | 2 | 0 |
|      | 1c Longfellow 2c Whittier |      | 3  | 2 | 2 | 0 |
|      |                           | 280R | 3  | 2 |   |   |
|      | 3c Lowell                 | 280R |    |   | 2 | 0 |
|      | 5c Whitman                | 280R | 3  | 2 | 2 | 0 |
|      | 10c Riley                 | 280R | 3  | 2 | 2 | 0 |
|      | 1c Mann                   | 280R | 3  | 2 | 2 | 0 |
|      | 2c Hopkins                | 280R | 3  | 2 | 2 | 0 |
|      | 3c Eliot                  | 280R | 3  | 2 | 2 | 0 |
|      | 5c Willard                | 280R | 3  | 2 | 2 | 0 |
|      | 10c Washington            | 280R | 3  | 2 | 2 | 0 |
|      | 1c Audubon                | 280R | 3  | 2 | 2 | 0 |
|      | 2c Long                   | 280R | 3  | 2 | 2 | 0 |
|      | 3c Burbank                | 280R | 3  | 2 | 2 | 0 |
|      | 5c Reed                   | 280R | 3  | 2 | 2 | 0 |
|      | 10c Addams                | 280R | 3  | 2 | 2 | 0 |
|      | 1c Foster                 | 280R | 3  | 2 | 2 | 0 |
| -    | 2c Sousa                  | 280R | 3  | 2 | 2 | 0 |
|      | 3c Herbert                | 280R | 3  | 2 | 2 | 0 |
|      | 5c MacDowell              | 280R | 3  | 2 | 2 | 0 |
|      | 10c Nevin                 | 280R | 3  | 2 | 2 | 0 |
| 1940 | 1c Stuart                 | 280R | 3  | 2 | 2 | 0 |
|      | 2c Whistler               | 280R | 6  | 2 | 2 | 0 |
| 1940 | 3c Saint-Gaudens          | 280R | 3  | 2 | 2 | 0 |
| 1940 | 5c French                 | 280R | 3  | 2 | 2 | 0 |
| 1940 | 10c Remington             | 280R | 3  | 2 | 2 | 0 |
|      | 1c Whitney                | 280R | 3  | 2 | 2 | 0 |
|      | 2c Morse                  | 280R | 3  | 2 | 2 | 0 |
|      | 3c McCormick              | 280R | 3  | 2 | 2 | 0 |
|      | 5c Howe                   | 280R | 3  | 2 | 2 | 0 |
|      | 10c Bell                  | 280R | 3  | 2 | 2 | 0 |
|      |                           | 1    |    |   |   | - |