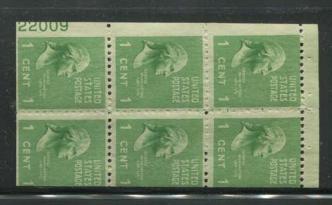

514 of the plates in this section were assigned to the Presidentials, the 5th Bureau series, and 471 went to press with 5 plates, all coils, unreported. The conversion to electric eye plates involves all denominations except the dollar values which were printed on the flat plate presses. Many of the higher value plates were available in the post offices for years. This series was very heavily collected and during that time many of the scarcer plates commanded high premiums. Today, there are probably few collectors trying to obtain matched sets in this series and the scarcer numbers should be plentiful. One exception on the sheet plates is the famous 20c Garfield plate 22176. This plate was originally reported as canceled with no impressions but when a copy turned up, the BEP said 2550 copies were printed. Apparently this plate was at post offices in the St. Louis area and eventually all positions were found but this will be the hardest sheet plate to find.