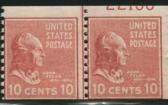

The hard parts of this section are the booklet and coil plates. Most plates that were found resulted in many copies being saved but some plates are scarce to rare. I have a line pair of the 10c Tyler coil with only about 10% of the plate number showing which I got very early in my plate number collecting pursuits. The bottom part of the number shows which makes it easy to identify as plate 22102. This plate, along with 22103, went to press in July, 1954! Only 3300 impressions were made from each of these plates. When I found out this was an unreported plate, I made the report and this may still be the only known copy. I wish I could have remembered where I got this pair because the companion plate was obviously in the same roll. But if I got the pair from a dealer, then somewhere there may be other unrecognized copies of 22102 and 22103, so never stop looking!