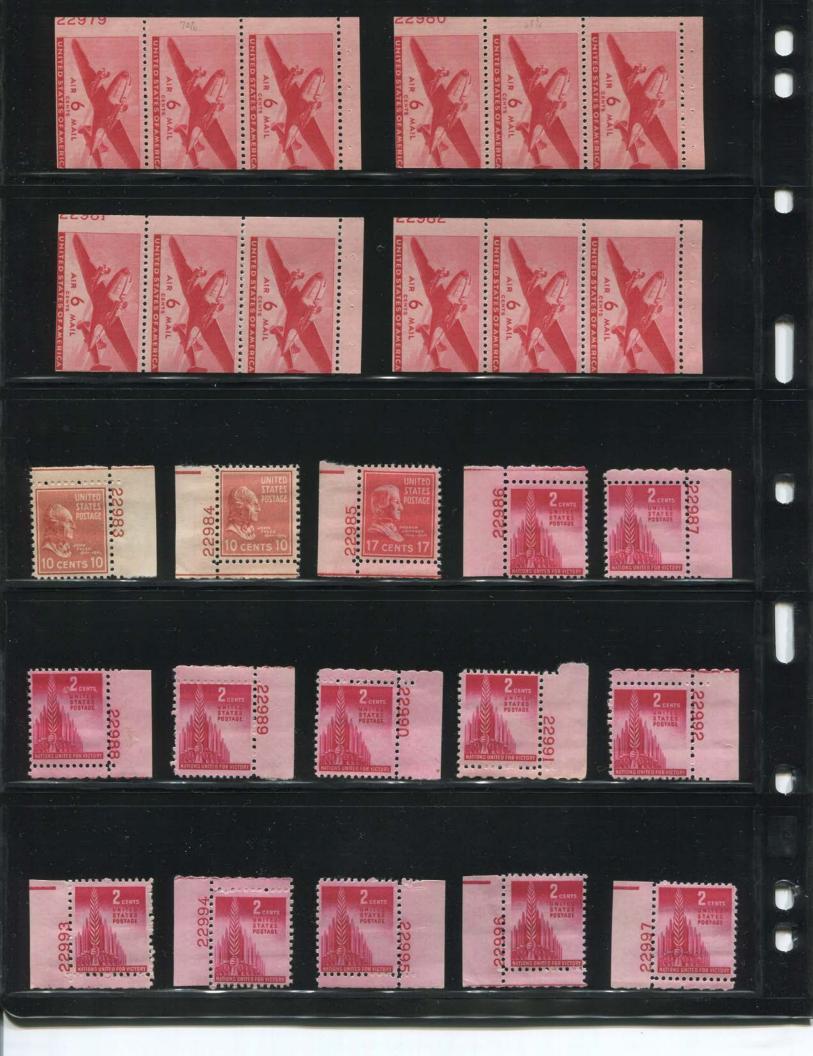

The air mail stamps continued to be active. The 6c eagle bicolor ended its run with 4 frame and 4 center plates which added to the proliferation of combinations already available on this stamp. This stamp was very popular and many thousands of plates were probably saved, but it seems to be a somewhat expensive plate block today which might discourage potential combination collectors. The transport air mail stamps were issued in 1941 with the four 6c booklet plates being the toughest to find. 78 air mail plates were assigned and 38 were used.

22 special delivery and postage due plates went to press and these are easy to locate. A new set of postal savings stamps was issued in 1940. These had a short life and the 6 plates can be troublesome to find. Plate 22545, the \$1 value, printed only 700 impressions. None of the plates used printed more than 1700 impressions. The 1941 issue used more plates but was available longer and is much easier to find. 9 plates were used on the large \$5 stamp. This is a very handsome issue which adds to the eye appeal of a consecutive number collection.