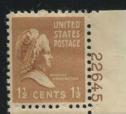

22 special delivery and postage due plates went to press and these are easy to locate. A new set of postal savings stamps was issued in 1940. These had a short life and the 6 plates can be troublesome to find. Plate 22545, the \$1 value, printed only 700 impressions. None of the plates used printed more than 1700 impressions. The 1941 issue used more plates but was available longer and is much easier to find. 9 plates were used on the large \$5 stamp. This is a very handsome issue which adds to the eye appeal of a consecutive number collection.