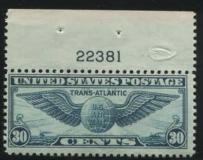

The air mail stamps continued to be active. The 6c eagle bicolor ended its run with 4 frame and 4 center plates which added to the proliferation of combinations already available on this stamp. This stamp was very popular and many thousands of plates were probably saved, but it seems to be a somewhat expensive plate block today which might discourage potential combination collectors. The transport air mail stamps were issued in 1941 with the four 6c booklet plates being the toughest to find. 78 air mail plates were assigned and 38 were used.