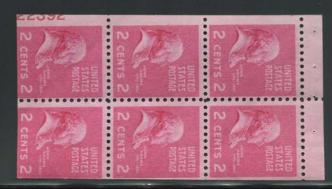

## Plate Numbers 22000-22999

Plate number 22000 was assigned to the 2c Adams stamp in June, 1938 and plate 22999 to the 2c United Nations stamp in January, 1943. The 22000 section saw all values of the new Presidential series introduced. Technological changes included conversion to electric eye plates. We see the impact of the war years as commemorative stamp production seemed to almost end and the special National Defense stamps and the Win the War stamps were issued. These stamps supplanted their Presidential series counterparts during these trying times. Postal savings made a comeback with two new issues using plates assigned in the postage stamp series. War savings stamps were also issued but these plates were given numbers in the miscellaneous plate number series.

514 of the plates in this section were assigned to the Presidentials, the 5th Bureau series, and 471 went to press with 5 plates, all coils, unreported. The conversion to electric eye plates involves all denominations except the dollar values which were printed on the flat plate presses. Many of the higher value plates were available in the post offices for years. This series was very heavily collected and during that time many of the scarcer plates commanded high premiums. Today, there are probably few collectors trying to obtain matched sets in this series and the scarcer numbers should be plentiful. One exception on the sheet plates is the famous 20c Garfield plate 22176. This plate was originally reported as canceled with no impressions but when a copy turned up, the BEP said 2550 copies were printed. Apparently this plate was at post offices in the St. Louis area and eventually all positions were found but this will be the hardest sheet plate to find.

The hard parts of this section are the booklet and coil plates. Most plates that were found resulted in many copies being saved but some plates are scarce to rare. I have a line pair of the 10c Tyler coil with only about 10% of the plate number showing which I got very early in my plate number collecting pursuits. The bottom part of the number shows which makes it easy to identify as plate 22102. This plate, along with 22103, went to press in July, 1954! Only 3300 impressions were made from each of these plates. When I found out this was an unreported plate, I made the report and this may still be the only known copy. I wish I could have remembered where I got this pair because the companion plate was obviously in the same roll. But if I got the pair from a dealer, then somewhere there may be other unrecognized copies of 22102 and 22103, so never stop looking!