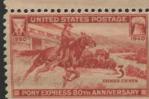

Commemoratives were active through 1940 with the most notable item being the long set of 35 Famous Americans. After that, there were only a handful of commems for the remainder of the 22000 section. The 1c, 2c, and 3c national defense issues came out in 1940. This issue had a long and widespread run using 100 plates. Some are a bit scarcer than the others but none are rare. The entry of the US into World War II prompted the 3c Win the War and the 2c United Nations stamps. 343 commemorative plates were assigned and 289 went to press.