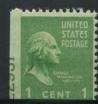

514 of the plates in this section were assigned to the Presidentials, the 5th Bureau series, and 471 went to press with 5 plates, all coils, unreported. The conversion to electric eye plates involves all denominations except the dollar values which were printed on the flat plate presses. Many of the higher value plates were available in the post offices for years. This series was very heavily collected and during that time many of the scarcer plates commanded high premiums. Today, there are probably few collectors trying to obtain matched sets in this series and the scarcer numbers should be plentiful. One exception on the sheet plates is the famous 20c Garfield plate 22176. This plate was originally reported as canceled with no impressions but when a copy turned up, the BEP said 2550 copies were printed. Apparently this plate was at post offices in the St. Louis area and eventually all positions were found but this will be the hardest sheet plate to find.