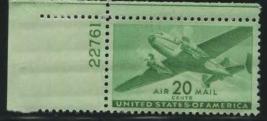

The air mail stamps continued to be active. The 6c eagle bicolor ended its run with 4 frame and 4 center plates which added to the proliferation of combinations already available on this stamp. This stamp was very popular and many thousands of plates were probably saved, but it seems to be a somewhat expensive plate block today which might discourage potential combination collectors. The transport air mail stamps were issued in 1941 with the four 6c booklet plates being the toughest to find. 78 air mail plates were assigned and 38 were used.