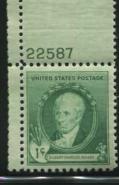

Commemoratives were active through 1940 with the most notable item being the long set of 35 Famous Americans. After that, there were only a handful of commems for the remainder of the 22000 section. The 1c, 2c, and 3c national defense issues came out in 1940. This issue had a long and widespread run using 100 plates. Some are a bit scarcer than the others but none are rare. The entry of the US into World War II prompted the 3c Win the War and the 2c United Nations stamps. 343 commemorative plates were assigned and 289 went to press.

|      |                           | 1    | r  | r |   |   |
|------|---------------------------|------|----|---|---|---|
|      | \$1 Wilson frame          | 100F | 4  | 4 | 4 | 0 |
|      | \$1 Wilson center         | 100F | 4  | 4 | 4 | 0 |
|      | \$2 Harding frame         | 100F | 2  | 2 | 2 | 0 |
|      | \$2 Harding center        | 100F | 2  | 2 | 2 | 0 |
|      | \$5 Coolidge frame        | 100F | 2  | 2 | 2 | 0 |
| 1938 | \$5 Coolidge center       | 100F | 2  | 2 | 2 | 0 |
|      |                           |      |    |   |   |   |
| Comm | emorative                 |      |    |   |   |   |
| 1938 | 3c NW Territory           | 400R | 4  | 4 | 4 | 0 |
| 1938 | 3c Iowa Territory         | 200R | 3  | 2 | 2 | 0 |
|      | 3c Golden Gate Bridge     | 200R | 4  | 4 | 4 | 0 |
|      | 3c New York Fair          | 200R | 4  | 4 | 4 | 0 |
| 1939 | 3c Washington Inaugural   | 200F | 9  | 9 | 9 | 0 |
|      | 3c Panama Canal           | 200F | 13 | 8 | 8 | 0 |
|      | 3c Baseball               | 200R | 4  | 4 | 4 | 0 |
|      | 3c Printing Press         | 200R | 5  | 4 | 4 | 0 |
|      | 3c Four States            | 200R | 8  | 4 | 4 | 0 |
|      | 1c Irving                 | 280R | 4  | 2 | 2 | 0 |
|      | 2c Cooper                 | 280R | 4  | 4 | 4 | 0 |
|      | 3c Emerson                | 280R | 4  | 4 | 4 | 0 |
|      | 5c Alcott                 | 280R | 4  | 2 | 2 | 0 |
|      | 10c Clemens               | 280R | 4  | 2 | 2 | 0 |
|      |                           | 280R | 3  | 2 | 2 | 0 |
|      | 1c Longfellow 2c Whittier |      | 3  | 2 | 2 | 0 |
|      |                           | 280R | 3  | 2 |   |   |
|      | 3c Lowell                 | 280R |    |   | 2 | 0 |
|      | 5c Whitman                | 280R | 3  | 2 | 2 | 0 |
|      | 10c Riley                 | 280R | 3  | 2 | 2 | 0 |
|      | 1c Mann                   | 280R | 3  | 2 | 2 | 0 |
|      | 2c Hopkins                | 280R | 3  | 2 | 2 | 0 |
|      | 3c Eliot                  | 280R | 3  | 2 | 2 | 0 |
|      | 5c Willard                | 280R | 3  | 2 | 2 | 0 |
|      | 10c Washington            | 280R | 3  | 2 | 2 | 0 |
|      | 1c Audubon                | 280R | 3  | 2 | 2 | 0 |
|      | 2c Long                   | 280R | 3  | 2 | 2 | 0 |
|      | 3c Burbank                | 280R | 3  | 2 | 2 | 0 |
|      | 5c Reed                   | 280R | 3  | 2 | 2 | 0 |
|      | 10c Addams                | 280R | 3  | 2 | 2 | 0 |
|      | 1c Foster                 | 280R | 3  | 2 | 2 | 0 |
| -    | 2c Sousa                  | 280R | 3  | 2 | 2 | 0 |
|      | 3c Herbert                | 280R | 3  | 2 | 2 | 0 |
|      | 5c MacDowell              | 280R | 3  | 2 | 2 | 0 |
|      | 10c Nevin                 | 280R | 3  | 2 | 2 | 0 |
| 1940 | 1c Stuart                 | 280R | 3  | 2 | 2 | 0 |
|      | 2c Whistler               | 280R | 6  | 2 | 2 | 0 |
| 1940 | 3c Saint-Gaudens          | 280R | 3  | 2 | 2 | 0 |
| 1940 | 5c French                 | 280R | 3  | 2 | 2 | 0 |
| 1940 | 10c Remington             | 280R | 3  | 2 | 2 | 0 |
|      | 1c Whitney                | 280R | 3  | 2 | 2 | 0 |
|      | 2c Morse                  | 280R | 3  | 2 | 2 | 0 |
|      | 3c McCormick              | 280R | 3  | 2 | 2 | 0 |
|      | 5c Howe                   | 280R | 3  | 2 | 2 | 0 |
|      | 10c Bell                  | 280R | 3  | 2 | 2 | 0 |
|      |                           | 1    |    |   |   | - |