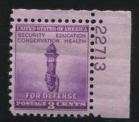

22 special delivery and postage due plates went to press and these are easy to locate. A new set of postal savings stamps was issued in 1940. These had a short life and the 6 plates can be troublesome to find. Plate 22545, the \$1 value, printed only 700 impressions. None of the plates used printed more than 1700 impressions. The 1941 issue used more plates but was available longer and is much easier to find. 9 plates were used on the large \$5 stamp. This is a very handsome issue which adds to the eye appeal of a consecutive number collection.