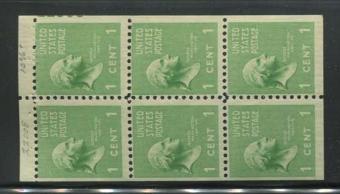

The hard parts of this section are the booklet and coil plates. Most plates that were found resulted in many copies being saved but some plates are scarce to rare. I have a line pair of the 10c Tyler coil with only about 10% of the plate number showing which I got very early in my plate number collecting pursuits. The bottom part of the number shows which makes it easy to identify as plate 22102. This plate, along with 22103, went to press in July, 1954! Only 3300 impressions were made from each of these plates. When I found out this was an unreported plate, I made the report and this may still be the only known copy. I wish I could have remembered where I got this pair because the companion plate was obviously in the same roll. But if I got the pair from a dealer, then somewhere there may be other unrecognized copies of 22102 and 22103, so never stop looking!