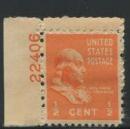

514 of the plates in this section were assigned to the Presidentials, the 5th Bureau series, and 471 went to press with 5 plates, all coils, unreported. The conversion to electric eye plates involves all denominations except the dollar values which were printed on the flat plate presses. Many of the higher value plates were available in the post offices for years. This series was very heavily collected and during that time many of the scarcer plates commanded high premiums. Today, there are probably few collectors trying to obtain matched sets in this series and the scarcer numbers should be plentiful. One exception on the sheet plates is the famous 20c Garfield plate 22176. This plate was originally reported as canceled with no impressions but when a copy turned up, the BEP said 2550 copies were printed. Apparently this plate was at post offices in the St. Louis area and eventually all positions were found but this will be the hardest sheet plate to find.