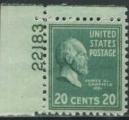

514 of the plates in this section were assigned to the Presidentials, the 5th Bureau series, and 471 went to press with 5 plates, all coils, unreported. The conversion to electric eye plates involves all denominations except the dollar values which were printed on the flat plate presses. Many of the higher value plates were available in the post offices for years. This series was very heavily collected and during that time many of the scarcer plates commanded high premiums. Today, there are probably few collectors trying to obtain matched sets in this series and the scarcer numbers should be plentiful. One exception on the sheet plates is the famous 20c Garfield plate 22176. This plate was originally reported as canceled with no impressions but when a copy turned up, the BEP said 2550 copies were printed. Apparently this plate was at post offices in the St. Louis area and eventually all positions were found but this will be the hardest sheet plate to find.