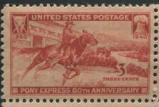

Commemoratives were active through 1940 with the most notable item being the long set of 35 Famous Americans. After that, there were only a handful of commems for the remainder of the 22000 section. The 1c, 2c, and 3c national defense issues came out in 1940. This issue had a long and widespread run using 100 plates. Some are a bit scarcer than the others but none are rare. The entry of the US into World War II prompted the 3c Win the War and the 2c United Nations stamps. 343 commemorative plates were assigned and 289 went to press.