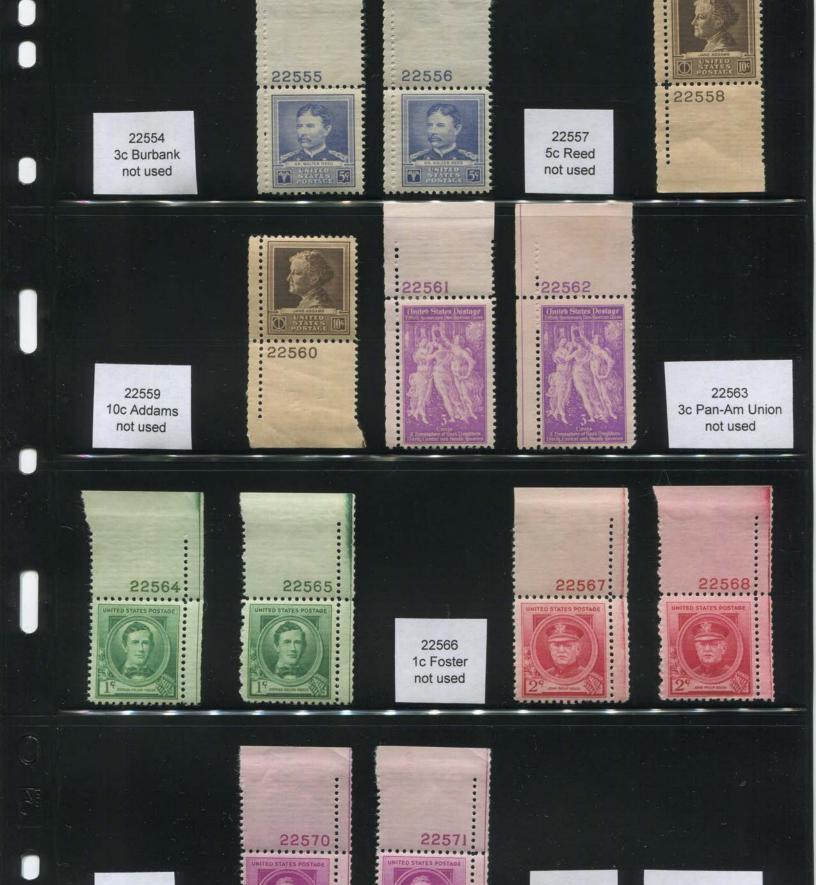

514 of the plates in this section were assigned to the Presidentials, the 5th Bureau series, and 471 went to press with 5 plates, all coils, unreported. The conversion to electric eye plates involves all denominations except the dollar values which were printed on the flat plate presses. Many of the higher value plates were available in the post offices for years. This series was very heavily collected and during that time many of the scarcer plates commanded high premiums. Today, there are probably few collectors trying to obtain matched sets in this series and the scarcer numbers should be plentiful. One exception on the sheet plates is the famous 20c Garfield plate 22176. This plate was originally reported as canceled with no impressions but when a copy turned up, the BEP said 2550 copies were printed. Apparently this plate was at post offices in the St. Louis area and eventually all positions were found but this will be the hardest sheet plate to find.

Commemoratives were active through 1940 with the most notable item being the long set of 35 Famous Americans. After that, there were only a handful of commems for the remainder of the 22000 section. The 1c, 2c, and 3c national defense issues came out in 1940. This issue had a long and widespread run using 100 plates. Some are a bit scarcer than the others but none are rare. The entry of the US into World War II prompted the 3c Win the War and the 2c United Nations stamps. 343 commemorative plates were assigned and 289 went to press.