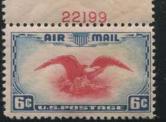

The air mail stamps continued to be active. The 6c eagle bicolor ended its run with 4 frame and 4 center plates which added to the proliferation of combinations already available on this stamp. This stamp was very popular and many thousands of plates were probably saved, but it seems to be a somewhat expensive plate block today which might discourage potential combination collectors. The transport air mail stamps were issued in 1941 with the four 6c booklet plates being the toughest to find. 78 air mail plates were assigned and 38 were used.