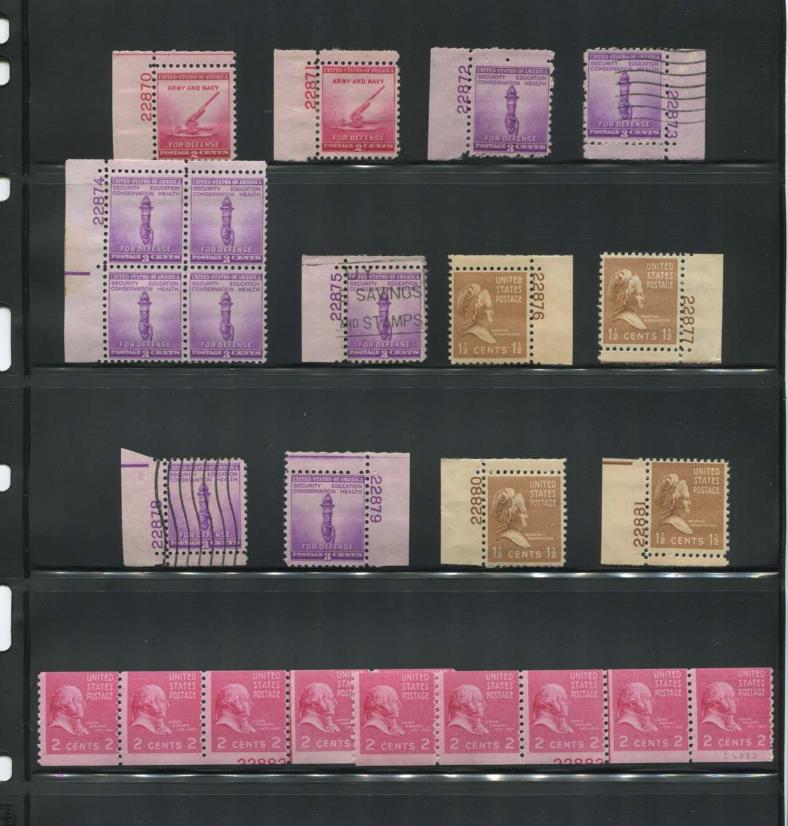

Commemoratives were active through 1940 with the most notable item being the long set of 35 Famous Americans. After that, there were only a handful of commems for the remainder of the 22000 section. The 1c, 2c, and 3c national defense issues came out in 1940. This issue had a long and widespread run using 100 plates. Some are a bit scarcer than the others but none are rare. The entry of the US into World War II prompted the 3c Win the War and the 2c United Nations stamps. 343 commemorative plates were assigned and 289 went to press.

22 special delivery and postage due plates went to press and these are easy to locate. A new set of postal savings stamps was issued in 1940. These had a short life and the 6 plates can be troublesome to find. Plate 22545, the \$1 value, printed only 700 impressions. None of the plates used printed more than 1700 impressions. The 1941 issue used more plates but was available longer and is much easier to find. 9 plates were used on the large \$5 stamp. This is a very handsome issue which adds to the eye appeal of a consecutive number collection.