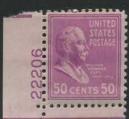

514 of the plates in this section were assigned to the Presidentials, the 5th Bureau series, and 471 went to press with 5 plates, all coils, unreported. The conversion to electric eye plates involves all denominations except the dollar values which were printed on the flat plate presses. Many of the higher value plates were available in the post offices for years. This series was very heavily collected and during that time many of the scarcer plates commanded high premiums. Today, there are probably few collectors trying to obtain matched sets in this series and the scarcer numbers should be plentiful. One exception on the sheet plates is the famous 20c Garfield plate 22176. This plate was originally reported as canceled with no impressions but when a copy turned up, the BEP said 2550 copies were printed. Apparently this plate was at post offices in the St. Louis area and eventually all positions were found but this will be the hardest sheet plate to find.