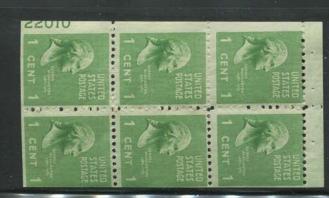

514 of the plates in this section were assigned to the Presidentials, the 5th Bureau series, and 471 went to press with 5 plates, all coils, unreported. The conversion to electric eye plates involves all denominations except the dollar values which were printed on the flat plate presses. Many of the higher value plates were available in the post offices for years. This series was very heavily collected and during that time many of the scarcer plates commanded high premiums. Today, there are probably few collectors trying to obtain matched sets in this series and the scarcer numbers should be plentiful. One exception on the sheet plates is the famous 20c Garfield plate 22176. This plate was originally reported as canceled with no impressions but when a copy turned up, the BEP said 2550 copies were printed. Apparently this plate was at post offices in the St. Louis area and eventually all positions were found but this will be the hardest sheet plate to find.