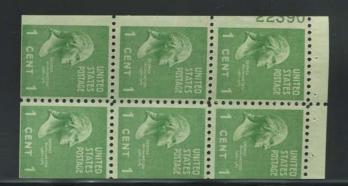

## Plate Numbers 22000-22999

Plate number 22000 was assigned to the 2c Adams stamp in June, 1938 and plate 22999 to the 2c United Nations stamp in January, 1943. The 22000 section saw all values of the new Presidential series introduced. Technological changes included conversion to electric eye plates. We see the impact of the war years as commemorative stamp production seemed to almost end and the special National Defense stamps and the Win the War stamps were issued. These stamps supplanted their Presidential series counterparts during these trying times. Postal savings made a comeback with two new issues using plates assigned in the postage stamp series. War savings stamps were also issued but these plates were given numbers in the miscellaneous plate number series.

514 of the plates in this section were assigned to the Presidentials, the 5th Bureau series, and 471 went to press with 5 plates, all coils, unreported. The conversion to electric eye plates involves all denominations except the dollar values which were printed on the flat plate presses. Many of the higher value plates were available in the post offices for years. This series was very heavily collected and during that time many of the scarcer plates commanded high premiums. Today, there are probably few collectors trying to obtain matched sets in this series and the scarcer numbers should be plentiful. One exception on the sheet plates is the famous 20c Garfield plate 22176. This plate was originally reported as canceled with no impressions but when a copy turned up, the BEP said 2550 copies were printed. Apparently this plate was at post offices in the St. Louis area and eventually all positions were found but this will be the hardest sheet plate to find.

The hard parts of this section are the booklet and coil plates. Most plates that were found resulted in many copies being saved but some plates are scarce to rare. I have a line pair of the 10c Tyler coil with only about 10% of the plate number showing which I got very early in my plate number collecting pursuits. The bottom part of the number shows which makes it easy to identify as plate 22102. This plate, along with 22103, went to press in July, 1954! Only 3300 impressions were made from each of these plates. When I found out this was an unreported plate, I made the report and this may still be the only known copy. I wish I could have remembered where I got this pair because the companion plate was obviously in the same roll. But if I got the pair from a dealer, then somewhere there may be other unrecognized copies of 22102 and 22103, so never stop looking!