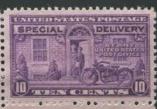

22 special delivery and postage due plates went to press and these are easy to locate. A new set of postal savings stamps was issued in 1940. These had a short life and the 6 plates can be troublesome to find. Plate 22545, the \$1 value, printed only 700 impressions. None of the plates used printed more than 1700 impressions. The 1941 issue used more plates but was available longer and is much easier to find. 9 plates were used on the large \$5 stamp. This is a very handsome issue which adds to the eye appeal of a consecutive number collection.