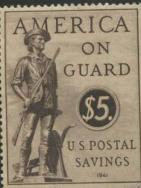

22 special delivery and postage due plates went to press and these are easy to locate. A new set of postal savings stamps was issued in 1940. These had a short life and the 6 plates can be troublesome to find. Plate 22545, the \$1 value, printed only 700 impressions. None of the plates used printed more than 1700 impressions. The 1941 issue used more plates but was available longer and is much easier to find. 9 plates were used on the large \$5 stamp. This is a very handsome issue which adds to the eye appeal of a consecutive number collection.