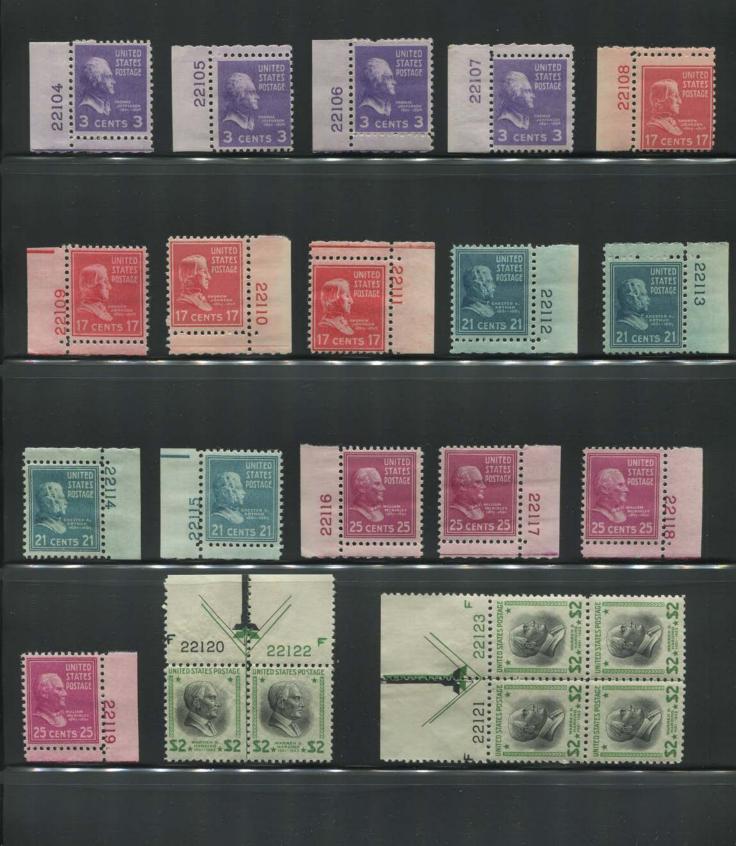

514 of the plates in this section were assigned to the Presidentials, the 5th Bureau series, and 471 went to press with 5 plates, all coils, unreported. The conversion to electric eye plates involves all denominations except the dollar values which were printed on the flat plate presses. Many of the higher value plates were available in the post offices for years. This series was very heavily collected and during that time many of the scarcer plates commanded high premiums. Today, there are probably few collectors trying to obtain matched sets in this series and the scarcer numbers should be plentiful. One exception on the sheet plates is the famous 20c Garfield plate 22176. This plate was originally reported as canceled with no impressions but when a copy turned up, the BEP said 2550 copies were printed. Apparently this plate was at post offices in the St. Louis area and eventually all positions were found but this will be the hardest sheet plate to find.

The hard parts of this section are the booklet and coil plates. Most plates that were found resulted in many copies being saved but some plates are scarce to rare. I have a line pair of the 10c Tyler coil with only about 10% of the plate number showing which I got very early in my plate number collecting pursuits. The bottom part of the number shows which makes it easy to identify as plate 22102. This plate, along with 22103, went to press in July, 1954! Only 3300 impressions were made from each of these plates. When I found out this was an unreported plate, I made the report and this may still be the only known copy. I wish I could have remembered where I got this pair because the companion plate was obviously in the same roll. But if I got the pair from a dealer, then somewhere there may be other unrecognized copies of 22102 and 22103, so never stop looking!

The dollar values provided action for the combination collectors but it was an expensive undertaking. A \$5 plate block was a lot of money in the 1940s. The dollar values originally appeared with arrows between the plate numbers. These arrows were later removed and all plate number combinations consisting of only 22000 section plate numbers exist both with and without these arrows.

22 special delivery and postage due plates went to press and these are easy to locate. A new set of postal savings stamps was issued in 1940. These had a short life and the 6 plates can be troublesome to find. Plate 22545, the \$1 value, printed only 700 impressions. None of the plates used printed more than 1700 impressions. The 1941 issue used more plates but was available longer and is much easier to find. 9 plates were used on the large \$5 stamp. This is a very handsome issue which adds to the eye appeal of a consecutive number collection.