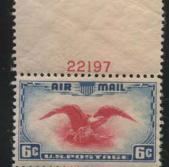

The air mail stamps continued to be active. The 6c eagle bicolor ended its run with 4 frame and 4 center plates which added to the proliferation of combinations already available on this stamp. This stamp was very popular and many thousands of plates were probably saved, but it seems to be a somewhat expensive plate block today which might discourage potential combination collectors. The transport air mail stamps were issued in 1941 with the four 6c booklet plates being the toughest to find. 78 air mail plates were assigned and 38 were used.