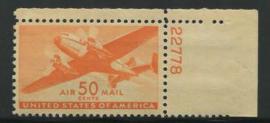

The air mail stamps continued to be active. The 6c eagle bicolor ended its run with 4 frame and 4 center plates which added to the proliferation of combinations already available on this stamp. This stamp was very popular and many thousands of plates were probably saved, but it seems to be a somewhat expensive plate block today which might discourage potential combination collectors. The transport air mail stamps were issued in 1941 with the four 6c booklet plates being the toughest to find. 78 air mail plates were assigned and 38 were used.