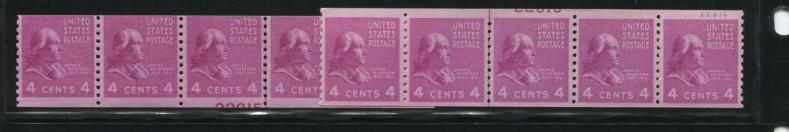

The hard parts of this section are the booklet and coil plates. Most plates that were found resulted in many copies being saved but some plates are scarce to rare. I have a line pair of the 10c Tyler coil with only about 10% of the plate number showing which I got very early in my plate number collecting pursuits. The bottom part of the number shows which makes it easy to identify as plate 22102. This plate, along with 22103, went to press in July, 1954! Only 3300 impressions were made from each of these plates. When I found out this was an unreported plate, I made the report and this may still be the only known copy. I wish I could have remembered where I got this pair because the companion plate was obviously in the same roll. But if I got the pair from a dealer, then somewhere there may be other unrecognized copies of 22102 and 22103, so never stop looking!