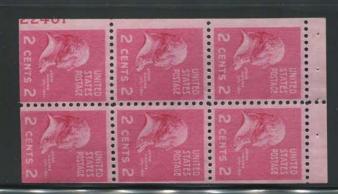

514 of the plates in this section were assigned to the Presidentials, the 5th Bureau series, and 471 went to press with 5 plates, all coils, unreported. The conversion to electric eye plates involves all denominations except the dollar values which were printed on the flat plate presses. Many of the higher value plates were available in the post offices for years. This series was very heavily collected and during that time many of the scarcer plates commanded high premiums. Today, there are probably few collectors trying to obtain matched sets in this series and the scarcer numbers should be plentiful. One exception on the sheet plates is the famous 20c Garfield plate 22176. This plate was originally reported as canceled with no impressions but when a copy turned up, the BEP said 2550 copies were printed. Apparently this plate was at post offices in the St. Louis area and eventually all positions were found but this will be the hardest sheet plate to find.

The hard parts of this section are the booklet and coil plates. Most plates that were found resulted in many copies being saved but some plates are scarce to rare. I have a line pair of the 10c Tyler coil with only about 10% of the plate number showing which I got very early in my plate number collecting pursuits. The bottom part of the number shows which makes it easy to identify as plate 22102. This plate, along with 22103, went to press in July, 1954! Only 3300 impressions were made from each of these plates. When I found out this was an unreported plate, I made the report and this may still be the only known copy. I wish I could have remembered where I got this pair because the companion plate was obviously in the same roll. But if I got the pair from a dealer, then somewhere there may be other unrecognized copies of 22102 and 22103, so never stop looking!