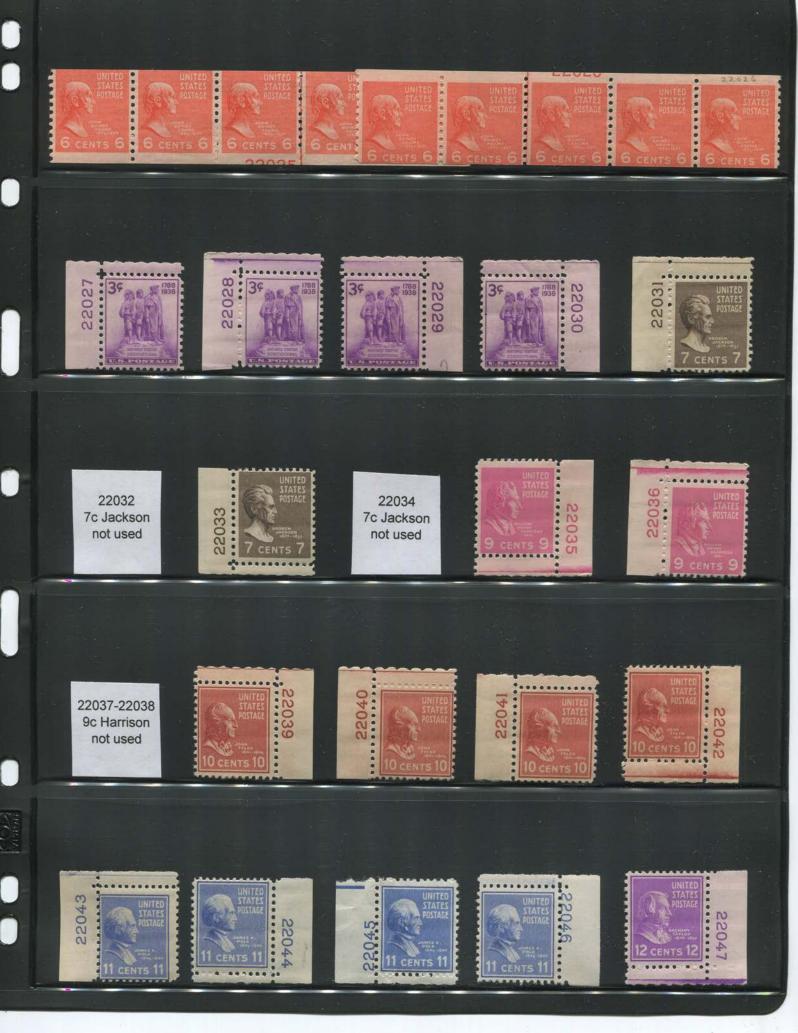

514 of the plates in this section were assigned to the Presidentials, the 5th Bureau series, and 471 went to press with 5 plates, all coils, unreported. The conversion to electric eye plates involves all denominations except the dollar values which were printed on the flat plate presses. Many of the higher value plates were available in the post offices for years. This series was very heavily collected and during that time many of the scarcer plates commanded high premiums. Today, there are probably few collectors trying to obtain matched sets in this series and the scarcer numbers should be plentiful. One exception on the sheet plates is the famous 20c Garfield plate 22176. This plate was originally reported as canceled with no impressions but when a copy turned up, the BEP said 2550 copies were printed. Apparently this plate was at post offices in the St. Louis area and eventually all positions were found but this will be the hardest sheet plate to find.

The hard parts of this section are the booklet and coil plates. Most plates that were found resulted in many copies being saved but some plates are scarce to rare. I have a line pair of the 10c Tyler coil with only about 10% of the plate number showing which I got very early in my plate number collecting pursuits. The bottom part of the number shows which makes it easy to identify as plate 22102. This plate, along with 22103, went to press in July, 1954! Only 3300 impressions were made from each of these plates. When I found out this was an unreported plate, I made the report and this may still be the only known copy. I wish I could have remembered where I got this pair because the companion plate was obviously in the same roll. But if I got the pair from a dealer, then somewhere there may be other unrecognized copies of 22102 and 22103, so never stop looking!

|                   |                         | 22000 Ser  | ies Totals |          |           |            |        |
|-------------------|-------------------------|------------|------------|----------|-----------|------------|--------|
|                   |                         |            |            |          |           |            |        |
| Series            | Subject                 | Plate Type | Assigned   | To Press | Available | Unreported | I Have |
|                   |                         |            |            |          |           | -          |        |
|                   | (totals)                |            | 1000       | 849      | 849       | 5          |        |
|                   |                         |            |            |          |           |            |        |
| 5th Bureau Series |                         |            |            |          |           |            |        |
| 1938              | 0.5c Franklin           | 400R       | 6          | 6        | 6         | 0          |        |
| 1938              | 1c Washington           | 400R       | 49         | 46       | 46        | 0          |        |
| 1938              | 1c Washington book      | 360R       | 18         | 14       | 14        | 0          |        |
| 1938              | 1c Washington coil      | 150R       | 8          | 2        | 2         | 0          |        |
| 1938              | 1c Washington coil      | 170R       | 17         | 16       | 16        | 0          |        |
| 1938              | 1.5c M. Washington      | 400R       | 38         | 38       | 38        | 0          |        |
| 1938              | 1.5c M. Washington coil | 150R       | 4          | 4        | 4         | 2          |        |
| 1938              | 1.5c M. Washington coil | 170R       | 8          | 8        | 8         | 0          |        |
| 1938              | 2c Adams                | 400R       | 35         | 35       | 35        | 0          |        |
| 1938              | 2c Adams book           | 360R       | 13         | 6        | 6         | 0          |        |
| 1938              | 2c Adams coil           | 150R       | 4          | 2        | 2         | 0          |        |
| 1938              | 2c Adams coil           | 170R       | 24         | 24       | 24        | 0          |        |
| 1938              | 3c Jefferson            | 400R       | 64         | 64       | 64        | 0          |        |
| 1938              | 3c Jefferson book       | 360R       | 20         | 14       | 14        | 0          |        |
| 1938              | 3c Jefferson coil       | 150R       | 4          | 2        | 2         | 0          |        |
| 1938              | 3c Jefferson coil       | 170R       | 36         | 32       | 32        | 2          |        |
| 1938              | 4c Madison              | 400R       | 4          | 4        | 4         | 0          |        |
| 1938              | 4c Madison coil         | 170R       | 4          | 4        | 4         | 0          |        |
| 1938              | 4.5c White House        | 400R       | 3          | 3        | 3         | 0          |        |
| 1938              | 4.5c White House coil   | 170R       | 4          | 2        | 2         | 0          |        |
| 1938              | 5c Monroe               | 400R       | 10         | 10       | 10        | 0          |        |
| 1938              | 5c Monroe coil          | 170R       | 4          | 4        | 4         | 0          |        |
|                   | 6c J. Q. Adams          | 400R       | 4          | 4        | 4         | 0          |        |
|                   | 6c J. Q. Adams coil     | 170R       | 4          | 4        | 4         | 0          |        |
|                   | 7c Jackson              | 400R       | 8          | 6        | 6         | 0          |        |
|                   | 8c van Buren            | 400R       | 5          | 5        | 5         | 0          |        |
|                   | 9c Harrison             | 400R       | 8          | 6        | 6         | 0          |        |
| 1938              | 10c Tyler               | 400R       | 10         | 10       | 10        | 0          |        |
|                   | 10c Tyler coil          | 170R       | 4          | 4        | 4         | 1          |        |
|                   | 11c Polk                | 400R       | 5          | 5        | 5         | 0          |        |
|                   | 12c Taylor              | 400R       | 5          | 5        | 5         | 0          |        |
|                   | 13c Fillmore            | 400R       | 5          | 5        | 5         | 0          |        |
|                   | 14c Pierce              | 400R       | 5          | 5        | 5         | 0          |        |
|                   | 15c Buchanan            | 400R       | 7          | 7        | 7         | 0          |        |
|                   | 16c Lincoln             | 400R       | 4          | 4        | 4         | 0          |        |
|                   | 17c Johnson             | 400R       | 5          | 5        | 5         | 0          |        |
|                   | 18c Grant               | 400R       | 4          | 4        | 4         | 0          |        |
|                   | 19c Hayes               | 400R       | 4          | 4        | 4         | 0          |        |
|                   | 20c Garfield            | 400R       | 6          | 6        | 6         | 0          |        |
|                   | 21c Arthur              | 400R       | 4          | 4        | 4         | 0          |        |
|                   | 22c Cleveland           | 400R       | 6          | 4        | 4         | 0          |        |
|                   | 24c Harrison            | 400R       | 4          | 4        | 4         | 0          |        |
|                   | 25c McKinley            | 400R       | 4          | 4        | 4         | 0          |        |
|                   | 30c Roosevelt           | 400R       | 4          | 4        | 4         | 0          |        |
|                   | 50c Taft                | 400R       | 6          | 6        |           | 0          |        |
| .000              | ood ruit                | 10011      | U          |          | U         | b          |        |