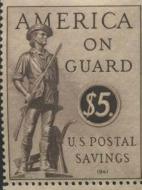

22 special delivery and postage due plates went to press and these are easy to locate. A new set of postal savings stamps was issued in 1940. These had a short life and the 6 plates can be troublesome to find. Plate 22545, the \$1 value, printed only 700 impressions. None of the plates used printed more than 1700 impressions. The 1941 issue used more plates but was available longer and is much easier to find. 9 plates were used on the large \$5 stamp. This is a very handsome issue which adds to the eye appeal of a consecutive number collection.