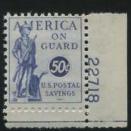

22 special delivery and postage due plates went to press and these are easy to locate. A new set of postal savings stamps was issued in 1940. These had a short life and the 6 plates can be troublesome to find. Plate 22545, the \$1 value, printed only 700 impressions. None of the plates used printed more than 1700 impressions. The 1941 issue used more plates but was available longer and is much easier to find. 9 plates were used on the large \$5 stamp. This is a very handsome issue which adds to the eye appeal of a consecutive number collection.