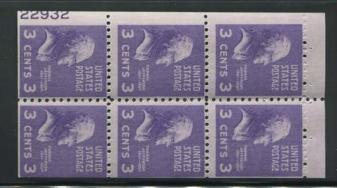

The dollar values provided action for the combination collectors but it was an expensive undertaking. A \$5 plate block was a lot of money in the 1940s. The dollar values originally appeared with arrows between the plate numbers. These arrows were later removed and all plate number combinations consisting of only 22000 section plate numbers exist both with and without these arrows.