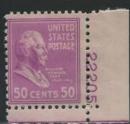

514 of the plates in this section were assigned to the Presidentials, the 5th Bureau series, and 471 went to press with 5 plates, all coils, unreported. The conversion to electric eye plates involves all denominations except the dollar values which were printed on the flat plate presses. Many of the higher value plates were available in the post offices for years. This series was very heavily collected and during that time many of the scarcer plates commanded high premiums. Today, there are probably few collectors trying to obtain matched sets in this series and the scarcer numbers should be plentiful. One exception on the sheet plates is the famous 20c Garfield plate 22176. This plate was originally reported as canceled with no impressions but when a copy turned up, the BEP said 2550 copies were printed. Apparently this plate was at post offices in the St. Louis area and eventually all positions were found but this will be the hardest sheet plate to find.