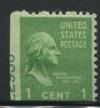

514 of the plates in this section were assigned to the Presidentials, the 5th Bureau series, and 471 went to press with 5 plates, all coils, unreported. The conversion to electric eye plates involves all denominations except the dollar values which were printed on the flat plate presses. Many of the higher value plates were available in the post offices for years. This series was very heavily collected and during that time many of the scarcer plates commanded high premiums. Today, there are probably few collectors trying to obtain matched sets in this series and the scarcer numbers should be plentiful. One exception on the sheet plates is the famous 20c Garfield plate 22176. This plate was originally reported as canceled with no impressions but when a copy turned up, the BEP said 2550 copies were printed. Apparently this plate was at post offices in the St. Louis area and eventually all positions were found but this will be the hardest sheet plate to find.