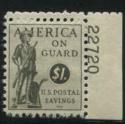

22 special delivery and postage due plates went to press and these are easy to locate. A new set of postal savings stamps was issued in 1940. These had a short life and the 6 plates can be troublesome to find. Plate 22545, the \$1 value, printed only 700 impressions. None of the plates used printed more than 1700 impressions. The 1941 issue used more plates but was available longer and is much easier to find. 9 plates were used on the large \$5 stamp. This is a very handsome issue which adds to the eye appeal of a consecutive number collection.