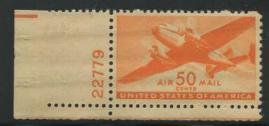

The air mail stamps continued to be active. The 6c eagle bicolor ended its run with 4 frame and 4 center plates which added to the proliferation of combinations already available on this stamp. This stamp was very popular and many thousands of plates were probably saved, but it seems to be a somewhat expensive plate block today which might discourage potential combination collectors. The transport air mail stamps were issued in 1941 with the four 6c booklet plates being the toughest to find. 78 air mail plates were assigned and 38 were used.