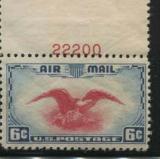

The air mail stamps continued to be active. The 6c eagle bicolor ended its run with 4 frame and 4 center plates which added to the proliferation of combinations already available on this stamp. This stamp was very popular and many thousands of plates were probably saved, but it seems to be a somewhat expensive plate block today which might discourage potential combination collectors. The transport air mail stamps were issued in 1941 with the four 6c booklet plates being the toughest to find. 78 air mail plates were assigned and 38 were used.