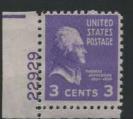

514 of the plates in this section were assigned to the Presidentials, the 5th Bureau series, and 471 went to press with 5 plates, all coils, unreported. The conversion to electric eye plates involves all denominations except the dollar values which were printed on the flat plate presses. Many of the higher value plates were available in the post offices for years. This series was very heavily collected and during that time many of the scarcer plates commanded high premiums. Today, there are probably few collectors trying to obtain matched sets in this series and the scarcer numbers should be plentiful. One exception on the sheet plates is the famous 20c Garfield plate 22176. This plate was originally reported as canceled with no impressions but when a copy turned up, the BEP said 2550 copies were printed. Apparently this plate was at post offices in the St. Louis area and eventually all positions were found but this will be the hardest sheet plate to find.