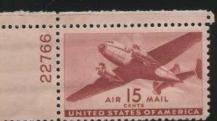

The air mail stamps continued to be active. The 6c eagle bicolor ended its run with 4 frame and 4 center plates which added to the proliferation of combinations already available on this stamp. This stamp was very popular and many thousands of plates were probably saved, but it seems to be a somewhat expensive plate block today which might discourage potential combination collectors. The transport air mail stamps were issued in 1941 with the four 6c booklet plates being the toughest to find. 78 air mail plates were assigned and 38 were used.