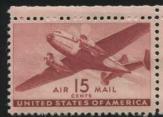

The air mail stamps continued to be active. The 6c eagle bicolor ended its run with 4 frame and 4 center plates which added to the proliferation of combinations already available on this stamp. This stamp was very popular and many thousands of plates were probably saved, but it seems to be a somewhat expensive plate block today which might discourage potential combination collectors. The transport air mail stamps were issued in 1941 with the four 6c booklet plates being the toughest to find. 78 air mail plates were assigned and 38 were used.