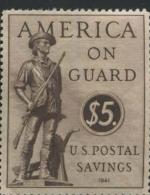

22 special delivery and postage due plates went to press and these are easy to locate. A new set of postal savings stamps was issued in 1940. These had a short life and the 6 plates can be troublesome to find. Plate 22545, the \$1 value, printed only 700 impressions. None of the plates used printed more than 1700 impressions. The 1941 issue used more plates but was available longer and is much easier to find. 9 plates were used on the large \$5 stamp. This is a very handsome issue which adds to the eye appeal of a consecutive number collection.