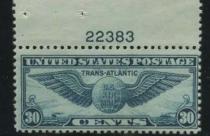

The air mail stamps continued to be active. The 6c eagle bicolor ended its run with 4 frame and 4 center plates which added to the proliferation of combinations already available on this stamp. This stamp was very popular and many thousands of plates were probably saved, but it seems to be a somewhat expensive plate block today which might discourage potential combination collectors. The transport air mail stamps were issued in 1941 with the four 6c booklet plates being the toughest to find. 78 air mail plates were assigned and 38 were used.