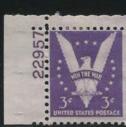

Commemoratives were active through 1940 with the most notable item being the long set of 35 Famous Americans. After that, there were only a handful of commems for the remainder of the 22000 section. The 1c, 2c, and 3c national defense issues came out in 1940. This issue had a long and widespread run using 100 plates. Some are a bit scarcer than the others but none are rare. The entry of the US into World War II prompted the 3c Win the War and the 2c United Nations stamps. 343 commemorative plates were assigned and 289 went to press.