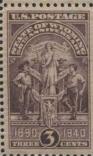

Commemoratives were active through 1940 with the most notable item being the long set of 35 Famous Americans. After that, there were only a handful of commems for the remainder of the 22000 section. The 1c, 2c, and 3c national defense issues came out in 1940. This issue had a long and widespread run using 100 plates. Some are a bit scarcer than the others but none are rare. The entry of the US into World War II prompted the 3c Win the War and the 2c United Nations stamps. 343 commemorative plates were assigned and 289 went to press.