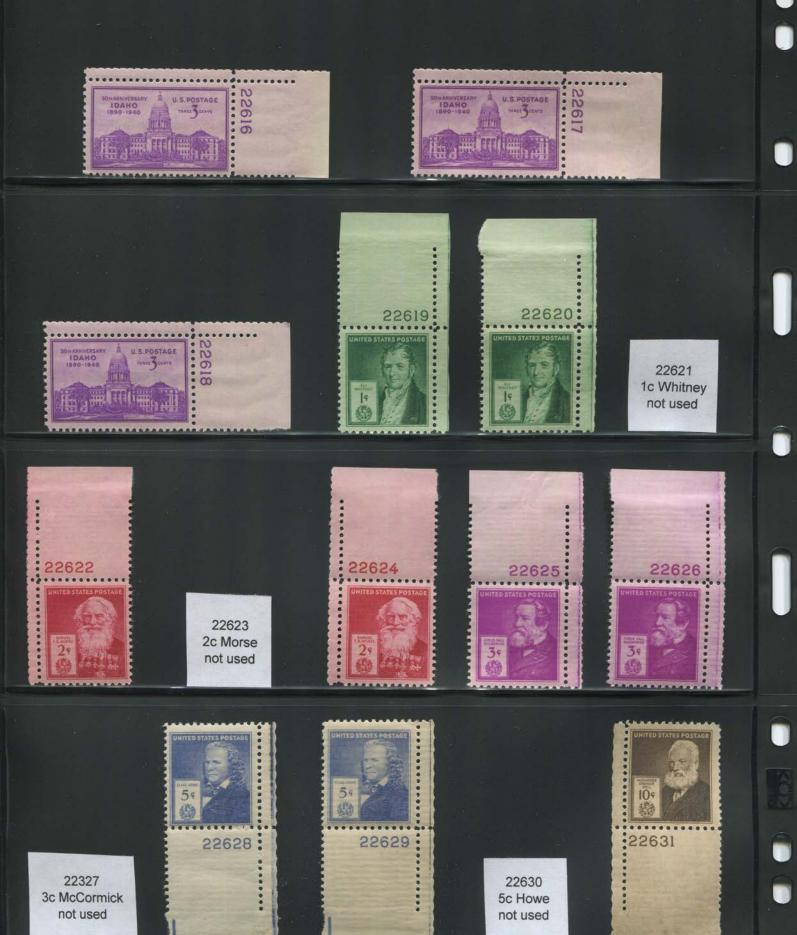

Commemoratives were active through 1940 with the most notable item being the long set of 35 Famous Americans. After that, there were only a handful of commems for the remainder of the 22000 section. The 1c, 2c, and 3c national defense issues came out in 1940. This issue had a long and widespread run using 100 plates. Some are a bit scarcer than the others but none are rare. The entry of the US into World War II prompted the 3c Win the War and the 2c United Nations stamps. 343 commemorative plates were assigned and 289 went to press.

|      |                           | 1    | r  | r |   |   |
|------|---------------------------|------|----|---|---|---|
|      | \$1 Wilson frame          | 100F | 4  | 4 | 4 | 0 |
|      | \$1 Wilson center         | 100F | 4  | 4 | 4 | 0 |
|      | \$2 Harding frame         | 100F | 2  | 2 | 2 | 0 |
|      | \$2 Harding center        | 100F | 2  | 2 | 2 | 0 |
|      | \$5 Coolidge frame        | 100F | 2  | 2 | 2 | 0 |
| 1938 | \$5 Coolidge center       | 100F | 2  | 2 | 2 | 0 |
|      |                           |      |    |   |   |   |
| Comm | emorative                 |      |    |   |   |   |
| 1938 | 3c NW Territory           | 400R | 4  | 4 | 4 | 0 |
| 1938 | 3c Iowa Territory         | 200R | 3  | 2 | 2 | 0 |
|      | 3c Golden Gate Bridge     | 200R | 4  | 4 | 4 | 0 |
|      | 3c New York Fair          | 200R | 4  | 4 | 4 | 0 |
| 1939 | 3c Washington Inaugural   | 200F | 9  | 9 | 9 | 0 |
|      | 3c Panama Canal           | 200F | 13 | 8 | 8 | 0 |
|      | 3c Baseball               | 200R | 4  | 4 | 4 | 0 |
|      | 3c Printing Press         | 200R | 5  | 4 | 4 | 0 |
|      | 3c Four States            | 200R | 8  | 4 | 4 | 0 |
|      | 1c Irving                 | 280R | 4  | 2 | 2 | 0 |
|      | 2c Cooper                 | 280R | 4  | 4 | 4 | 0 |
|      | 3c Emerson                | 280R | 4  | 4 | 4 | 0 |
|      | 5c Alcott                 | 280R | 4  | 2 | 2 | 0 |
|      | 10c Clemens               | 280R | 4  | 2 | 2 | 0 |
|      |                           | 280R | 3  | 2 | 2 | 0 |
|      | 1c Longfellow 2c Whittier |      | 3  | 2 | 2 | 0 |
|      |                           | 280R | 3  | 2 |   |   |
|      | 3c Lowell                 | 280R |    |   | 2 | 0 |
|      | 5c Whitman                | 280R | 3  | 2 | 2 | 0 |
|      | 10c Riley                 | 280R | 3  | 2 | 2 | 0 |
|      | 1c Mann                   | 280R | 3  | 2 | 2 | 0 |
|      | 2c Hopkins                | 280R | 3  | 2 | 2 | 0 |
|      | 3c Eliot                  | 280R | 3  | 2 | 2 | 0 |
|      | 5c Willard                | 280R | 3  | 2 | 2 | 0 |
|      | 10c Washington            | 280R | 3  | 2 | 2 | 0 |
|      | 1c Audubon                | 280R | 3  | 2 | 2 | 0 |
|      | 2c Long                   | 280R | 3  | 2 | 2 | 0 |
|      | 3c Burbank                | 280R | 3  | 2 | 2 | 0 |
|      | 5c Reed                   | 280R | 3  | 2 | 2 | 0 |
|      | 10c Addams                | 280R | 3  | 2 | 2 | 0 |
|      | 1c Foster                 | 280R | 3  | 2 | 2 | 0 |
| -    | 2c Sousa                  | 280R | 3  | 2 | 2 | 0 |
|      | 3c Herbert                | 280R | 3  | 2 | 2 | 0 |
|      | 5c MacDowell              | 280R | 3  | 2 | 2 | 0 |
|      | 10c Nevin                 | 280R | 3  | 2 | 2 | 0 |
| 1940 | 1c Stuart                 | 280R | 3  | 2 | 2 | 0 |
|      | 2c Whistler               | 280R | 6  | 2 | 2 | 0 |
| 1940 | 3c Saint-Gaudens          | 280R | 3  | 2 | 2 | 0 |
| 1940 | 5c French                 | 280R | 3  | 2 | 2 | 0 |
| 1940 | 10c Remington             | 280R | 3  | 2 | 2 | 0 |
|      | 1c Whitney                | 280R | 3  | 2 | 2 | 0 |
|      | 2c Morse                  | 280R | 3  | 2 | 2 | 0 |
|      | 3c McCormick              | 280R | 3  | 2 | 2 | 0 |
|      | 5c Howe                   | 280R | 3  | 2 | 2 | 0 |
|      | 10c Bell                  | 280R | 3  | 2 | 2 | 0 |
|      |                           | 1    |    |   |   | - |