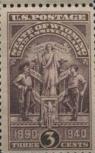

Commemoratives were active through 1940 with the most notable item being the long set of 35 Famous Americans. After that, there were only a handful of commems for the remainder of the 22000 section. The 1c, 2c, and 3c national defense issues came out in 1940. This issue had a long and widespread run using 100 plates. Some are a bit scarcer than the others but none are rare. The entry of the US into World War II prompted the 3c Win the War and the 2c United Nations stamps. 343 commemorative plates were assigned and 289 went to press.