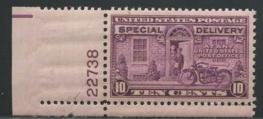

22 special delivery and postage due plates went to press and these are easy to locate. A new set of postal savings stamps was issued in 1940. These had a short life and the 6 plates can be troublesome to find. Plate 22545, the \$1 value, printed only 700 impressions. None of the plates used printed more than 1700 impressions. The 1941 issue used more plates but was available longer and is much easier to find. 9 plates were used on the large \$5 stamp. This is a very handsome issue which adds to the eye appeal of a consecutive number collection.