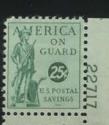

22 special delivery and postage due plates went to press and these are easy to locate. A new set of postal savings stamps was issued in 1940. These had a short life and the 6 plates can be troublesome to find. Plate 22545, the \$1 value, printed only 700 impressions. None of the plates used printed more than 1700 impressions. The 1941 issue used more plates but was available longer and is much easier to find. 9 plates were used on the large \$5 stamp. This is a very handsome issue which adds to the eye appeal of a consecutive number collection.