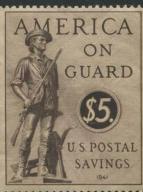

22 special delivery and postage due plates went to press and these are easy to locate. A new set of postal savings stamps was issued in 1940. These had a short life and the 6 plates can be troublesome to find. Plate 22545, the \$1 value, printed only 700 impressions. None of the plates used printed more than 1700 impressions. The 1941 issue used more plates but was available longer and is much easier to find. 9 plates were used on the large \$5 stamp. This is a very handsome issue which adds to the eye appeal of a consecutive number collection.