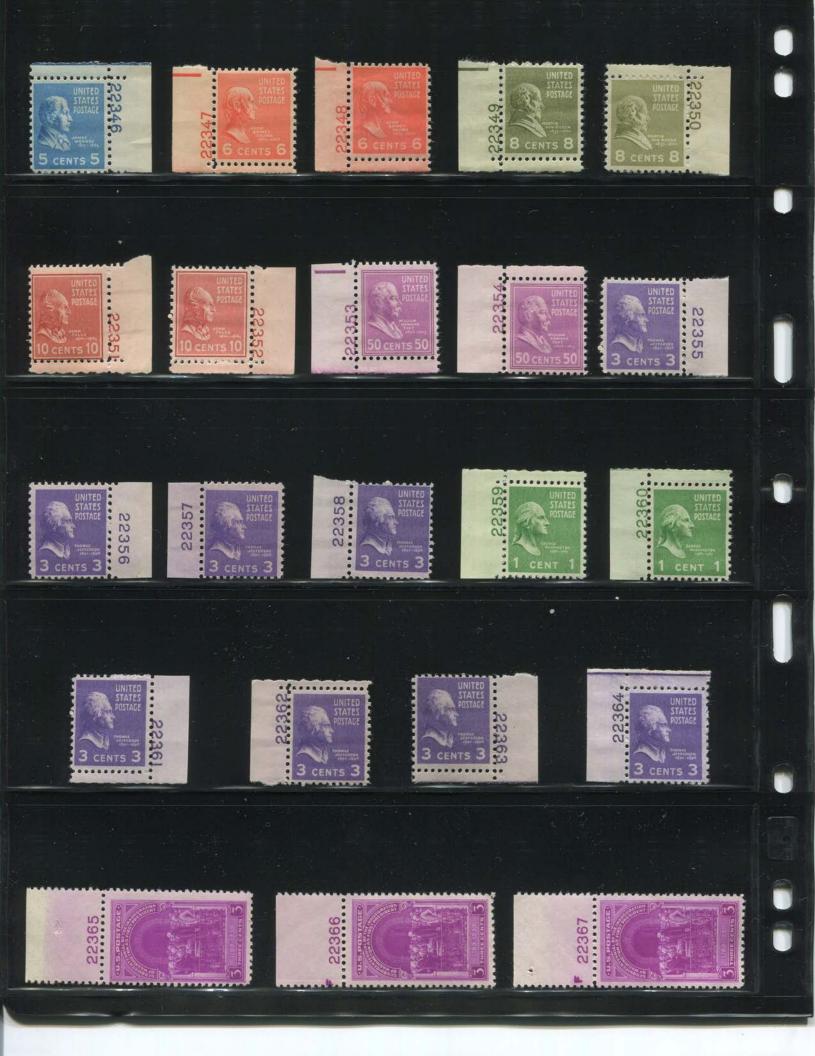

514 of the plates in this section were assigned to the Presidentials, the 5th Bureau series, and 471 went to press with 5 plates, all coils, unreported. The conversion to electric eye plates involves all denominations except the dollar values which were printed on the flat plate presses. Many of the higher value plates were available in the post offices for years. This series was very heavily collected and during that time many of the scarcer plates commanded high premiums. Today, there are probably few collectors trying to obtain matched sets in this series and the scarcer numbers should be plentiful. One exception on the sheet plates is the famous 20c Garfield plate 22176. This plate was originally reported as canceled with no impressions but when a copy turned up, the BEP said 2550 copies were printed. Apparently this plate was at post offices in the St. Louis area and eventually all positions were found but this will be the hardest sheet plate to find.

The hard parts of this section are the booklet and coil plates. Most plates that were found resulted in many copies being saved but some plates are scarce to rare. I have a line pair of the 10c Tyler coil with only about 10% of the plate number showing which I got very early in my plate number collecting pursuits. The bottom part of the number shows which makes it easy to identify as plate 22102. This plate, along with 22103, went to press in July, 1954! Only 3300 impressions were made from each of these plates. When I found out this was an unreported plate, I made the report and this may still be the only known copy. I wish I could have remembered where I got this pair because the companion plate was obviously in the same roll. But if I got the pair from a dealer, then somewhere there may be other unrecognized copies of 22102 and 22103, so never stop looking!

The dollar values provided action for the combination collectors but it was an expensive undertaking. A \$5 plate block was a lot of money in the 1940s. The dollar values originally appeared with arrows between the plate numbers. These arrows were later removed and all plate number combinations consisting of only 22000 section plate numbers exist both with and without these arrows.