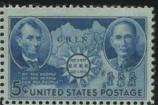

Commemoratives were active through 1940 with the most notable item being the long set of 35 Famous Americans. After that, there were only a handful of commems for the remainder of the 22000 section. The 1c, 2c, and 3c national defense issues came out in 1940. This issue had a long and widespread run using 100 plates. Some are a bit scarcer than the others but none are rare. The entry of the US into World War II prompted the 3c Win the War and the 2c United Nations stamps. 343 commemorative plates were assigned and 289 went to press.