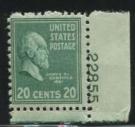

514 of the plates in this section were assigned to the Presidentials, the 5th Bureau series, and 471 went to press with 5 plates, all coils, unreported. The conversion to electric eye plates involves all denominations except the dollar values which were printed on the flat plate presses. Many of the higher value plates were available in the post offices for years. This series was very heavily collected and during that time many of the scarcer plates commanded high premiums. Today, there are probably few collectors trying to obtain matched sets in this series and the scarcer numbers should be plentiful. One exception on the sheet plates is the famous 20c Garfield plate 22176. This plate was originally reported as canceled with no impressions but when a copy turned up, the BEP said 2550 copies were printed. Apparently this plate was at post offices in the St. Louis area and eventually all positions were found but this will be the hardest sheet plate to find.