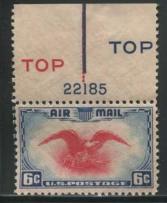

The air mail stamps continued to be active. The 6c eagle bicolor ended its run with 4 frame and 4 center plates which added to the proliferation of combinations already available on this stamp. This stamp was very popular and many thousands of plates were probably saved, but it seems to be a somewhat expensive plate block today which might discourage potential combination collectors. The transport air mail stamps were issued in 1941 with the four 6c booklet plates being the toughest to find. 78 air mail plates were assigned and 38 were used.