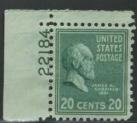

514 of the plates in this section were assigned to the Presidentials, the 5th Bureau series, and 471 went to press with 5 plates, all coils, unreported. The conversion to electric eye plates involves all denominations except the dollar values which were printed on the flat plate presses. Many of the higher value plates were available in the post offices for years. This series was very heavily collected and during that time many of the scarcer plates commanded high premiums. Today, there are probably few collectors trying to obtain matched sets in this series and the scarcer numbers should be plentiful. One exception on the sheet plates is the famous 20c Garfield plate 22176. This plate was originally reported as canceled with no impressions but when a copy turned up, the BEP said 2550 copies were printed. Apparently this plate was at post offices in the St. Louis area and eventually all positions were found but this will be the hardest sheet plate to find.