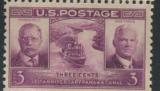

22 special delivery and postage due plates went to press and these are easy to locate. A new set of postal savings stamps was issued in 1940. These had a short life and the 6 plates can be troublesome to find. Plate 22545, the \$1 value, printed only 700 impressions. None of the plates used printed more than 1700 impressions. The 1941 issue used more plates but was available longer and is much easier to find. 9 plates were used on the large \$5 stamp. This is a very handsome issue which adds to the eye appeal of a consecutive number collection.