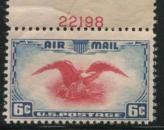

The air mail stamps continued to be active. The 6c eagle bicolor ended its run with 4 frame and 4 center plates which added to the proliferation of combinations already available on this stamp. This stamp was very popular and many thousands of plates were probably saved, but it seems to be a somewhat expensive plate block today which might discourage potential combination collectors. The transport air mail stamps were issued in 1941 with the four 6c booklet plates being the toughest to find. 78 air mail plates were assigned and 38 were used.