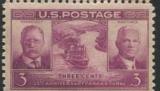

Commemoratives were active through 1940 with the most notable item being the long set of 35 Famous Americans. After that, there were only a handful of commems for the remainder of the 22000 section. The 1c, 2c, and 3c national defense issues came out in 1940. This issue had a long and widespread run using 100 plates. Some are a bit scarcer than the others but none are rare. The entry of the US into World War II prompted the 3c Win the War and the 2c United Nations stamps. 343 commemorative plates were assigned and 289 went to press.