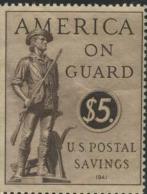

22 special delivery and postage due plates went to press and these are easy to locate. A new set of postal savings stamps was issued in 1940. These had a short life and the 6 plates can be troublesome to find. Plate 22545, the \$1 value, printed only 700 impressions. None of the plates used printed more than 1700 impressions. The 1941 issue used more plates but was available longer and is much easier to find. 9 plates were used on the large \$5 stamp. This is a very handsome issue which adds to the eye appeal of a consecutive number collection.