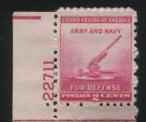

Commemoratives were active through 1940 with the most notable item being the long set of 35 Famous Americans. After that, there were only a handful of commems for the remainder of the 22000 section. The 1c, 2c, and 3c national defense issues came out in 1940. This issue had a long and widespread run using 100 plates. Some are a bit scarcer than the others but none are rare. The entry of the US into World War II prompted the 3c Win the War and the 2c United Nations stamps. 343 commemorative plates were assigned and 289 went to press.