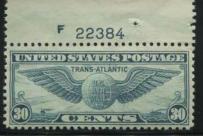

The air mail stamps continued to be active. The 6c eagle bicolor ended its run with 4 frame and 4 center plates which added to the proliferation of combinations already available on this stamp. This stamp was very popular and many thousands of plates were probably saved, but it seems to be a somewhat expensive plate block today which might discourage potential combination collectors. The transport air mail stamps were issued in 1941 with the four 6c booklet plates being the toughest to find. 78 air mail plates were assigned and 38 were used.