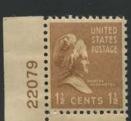

514 of the plates in this section were assigned to the Presidentials, the 5th Bureau series, and 471 went to press with 5 plates, all coils, unreported. The conversion to electric eye plates involves all denominations except the dollar values which were printed on the flat plate presses. Many of the higher value plates were available in the post offices for years. This series was very heavily collected and during that time many of the scarcer plates commanded high premiums. Today, there are probably few collectors trying to obtain matched sets in this series and the scarcer numbers should be plentiful. One exception on the sheet plates is the famous 20c Garfield plate 22176. This plate was originally reported as canceled with no impressions but when a copy turned up, the BEP said 2550 copies were printed. Apparently this plate was at post offices in the St. Louis area and eventually all positions were found but this will be the hardest sheet plate to find.

The hard parts of this section are the booklet and coil plates. Most plates that were found resulted in many copies being saved but some plates are scarce to rare. I have a line pair of the 10c Tyler coil with only about 10% of the plate number showing which I got very early in my plate number collecting pursuits. The bottom part of the number shows which makes it easy to identify as plate 22102. This plate, along with 22103, went to press in July, 1954! Only 3300 impressions were made from each of these plates. When I found out this was an unreported plate, I made the report and this may still be the only known copy. I wish I could have remembered where I got this pair because the companion plate was obviously in the same roll. But if I got the pair from a dealer, then somewhere there may be other unrecognized copies of 22102 and 22103, so never stop looking!