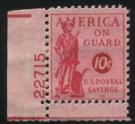

22 special delivery and postage due plates went to press and these are easy to locate. A new set of postal savings stamps was issued in 1940. These had a short life and the 6 plates can be troublesome to find. Plate 22545, the \$1 value, printed only 700 impressions. None of the plates used printed more than 1700 impressions. The 1941 issue used more plates but was available longer and is much easier to find. 9 plates were used on the large \$5 stamp. This is a very handsome issue which adds to the eye appeal of a consecutive number collection.