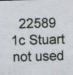

Commemoratives were active through 1940 with the most notable item being the long set of 35 Famous Americans. After that, there were only a handful of commems for the remainder of the 22000 section. The 1c, 2c, and 3c national defense issues came out in 1940. This issue had a long and widespread run using 100 plates. Some are a bit scarcer than the others but none are rare. The entry of the US into World War II prompted the 3c Win the War and the 2c United Nations stamps. 343 commemorative plates were assigned and 289 went to press.

|      |                           | 1    | r  | r |   |   |
|------|---------------------------|------|----|---|---|---|
|      | \$1 Wilson frame          | 100F | 4  | 4 | 4 | 0 |
|      | \$1 Wilson center         | 100F | 4  | 4 | 4 | 0 |
|      | \$2 Harding frame         | 100F | 2  | 2 | 2 | 0 |
|      | \$2 Harding center        | 100F | 2  | 2 | 2 | 0 |
|      | \$5 Coolidge frame        | 100F | 2  | 2 | 2 | 0 |
| 1938 | \$5 Coolidge center       | 100F | 2  | 2 | 2 | 0 |
|      |                           |      |    |   |   |   |
| Comm | emorative                 |      |    |   |   |   |
| 1938 | 3c NW Territory           | 400R | 4  | 4 | 4 | 0 |
| 1938 | 3c Iowa Territory         | 200R | 3  | 2 | 2 | 0 |
|      | 3c Golden Gate Bridge     | 200R | 4  | 4 | 4 | 0 |
|      | 3c New York Fair          | 200R | 4  | 4 | 4 | 0 |
| 1939 | 3c Washington Inaugural   | 200F | 9  | 9 | 9 | 0 |
|      | 3c Panama Canal           | 200F | 13 | 8 | 8 | 0 |
|      | 3c Baseball               | 200R | 4  | 4 | 4 | 0 |
|      | 3c Printing Press         | 200R | 5  | 4 | 4 | 0 |
|      | 3c Four States            | 200R | 8  | 4 | 4 | 0 |
|      | 1c Irving                 | 280R | 4  | 2 | 2 | 0 |
|      | 2c Cooper                 | 280R | 4  | 4 | 4 | 0 |
|      | 3c Emerson                | 280R | 4  | 4 | 4 | 0 |
|      | 5c Alcott                 | 280R | 4  | 2 | 2 | 0 |
|      | 10c Clemens               | 280R | 4  | 2 | 2 | 0 |
|      |                           | 280R | 3  | 2 | 2 | 0 |
|      | 1c Longfellow 2c Whittier |      | 3  | 2 | 2 | 0 |
|      |                           | 280R | 3  | 2 |   |   |
|      | 3c Lowell                 | 280R |    |   | 2 | 0 |
|      | 5c Whitman                | 280R | 3  | 2 | 2 | 0 |
|      | 10c Riley                 | 280R | 3  | 2 | 2 | 0 |
|      | 1c Mann                   | 280R | 3  | 2 | 2 | 0 |
|      | 2c Hopkins                | 280R | 3  | 2 | 2 | 0 |
|      | 3c Eliot                  | 280R | 3  | 2 | 2 | 0 |
|      | 5c Willard                | 280R | 3  | 2 | 2 | 0 |
|      | 10c Washington            | 280R | 3  | 2 | 2 | 0 |
|      | 1c Audubon                | 280R | 3  | 2 | 2 | 0 |
|      | 2c Long                   | 280R | 3  | 2 | 2 | 0 |
|      | 3c Burbank                | 280R | 3  | 2 | 2 | 0 |
|      | 5c Reed                   | 280R | 3  | 2 | 2 | 0 |
|      | 10c Addams                | 280R | 3  | 2 | 2 | 0 |
|      | 1c Foster                 | 280R | 3  | 2 | 2 | 0 |
| -    | 2c Sousa                  | 280R | 3  | 2 | 2 | 0 |
|      | 3c Herbert                | 280R | 3  | 2 | 2 | 0 |
|      | 5c MacDowell              | 280R | 3  | 2 | 2 | 0 |
|      | 10c Nevin                 | 280R | 3  | 2 | 2 | 0 |
| 1940 | 1c Stuart                 | 280R | 3  | 2 | 2 | 0 |
|      | 2c Whistler               | 280R | 6  | 2 | 2 | 0 |
| 1940 | 3c Saint-Gaudens          | 280R | 3  | 2 | 2 | 0 |
| 1940 | 5c French                 | 280R | 3  | 2 | 2 | 0 |
| 1940 | 10c Remington             | 280R | 3  | 2 | 2 | 0 |
|      | 1c Whitney                | 280R | 3  | 2 | 2 | 0 |
|      | 2c Morse                  | 280R | 3  | 2 | 2 | 0 |
|      | 3c McCormick              | 280R | 3  | 2 | 2 | 0 |
|      | 5c Howe                   | 280R | 3  | 2 | 2 | 0 |
|      | 10c Bell                  | 280R | 3  | 2 | 2 | 0 |
|      |                           | 1    |    |   |   | - |