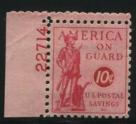

22 special delivery and postage due plates went to press and these are easy to locate. A new set of postal savings stamps was issued in 1940. These had a short life and the 6 plates can be troublesome to find. Plate 22545, the \$1 value, printed only 700 impressions. None of the plates used printed more than 1700 impressions. The 1941 issue used more plates but was available longer and is much easier to find. 9 plates were used on the large \$5 stamp. This is a very handsome issue which adds to the eye appeal of a consecutive number collection.