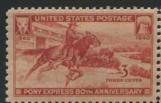

Commemoratives were active through 1940 with the most notable item being the long set of 35 Famous Americans. After that, there were only a handful of commems for the remainder of the 22000 section. The 1c, 2c, and 3c national defense issues came out in 1940. This issue had a long and widespread run using 100 plates. Some are a bit scarcer than the others but none are rare. The entry of the US into World War II prompted the 3c Win the War and the 2c United Nations stamps. 343 commemorative plates were assigned and 289 went to press.