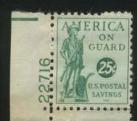

22 special delivery and postage due plates went to press and these are easy to locate. A new set of postal savings stamps was issued in 1940. These had a short life and the 6 plates can be troublesome to find. Plate 22545, the \$1 value, printed only 700 impressions. None of the plates used printed more than 1700 impressions. The 1941 issue used more plates but was available longer and is much easier to find. 9 plates were used on the large \$5 stamp. This is a very handsome issue which adds to the eye appeal of a consecutive number collection.