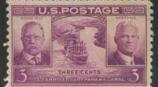

22 special delivery and postage due plates went to press and these are easy to locate. A new set of postal savings stamps was issued in 1940. These had a short life and the 6 plates can be troublesome to find. Plate 22545, the \$1 value, printed only 700 impressions. None of the plates used printed more than 1700 impressions. The 1941 issue used more plates but was available longer and is much easier to find. 9 plates were used on the large \$5 stamp. This is a very handsome issue which adds to the eye appeal of a consecutive number collection.