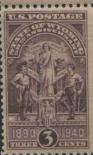

Commemoratives were active through 1940 with the most notable item being the long set of 35 Famous Americans. After that, there were only a handful of commems for the remainder of the 22000 section. The 1c, 2c, and 3c national defense issues came out in 1940. This issue had a long and widespread run using 100 plates. Some are a bit scarcer than the others but none are rare. The entry of the US into World War II prompted the 3c Win the War and the 2c United Nations stamps. 343 commemorative plates were assigned and 289 went to press.