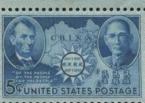

Commemoratives were active through 1940 with the most notable item being the long set of 35 Famous Americans. After that, there were only a handful of commems for the remainder of the 22000 section. The 1c, 2c, and 3c national defense issues came out in 1940. This issue had a long and widespread run using 100 plates. Some are a bit scarcer than the others but none are rare. The entry of the US into World War II prompted the 3c Win the War and the 2c United Nations stamps. 343 commemorative plates were assigned and 289 went to press.