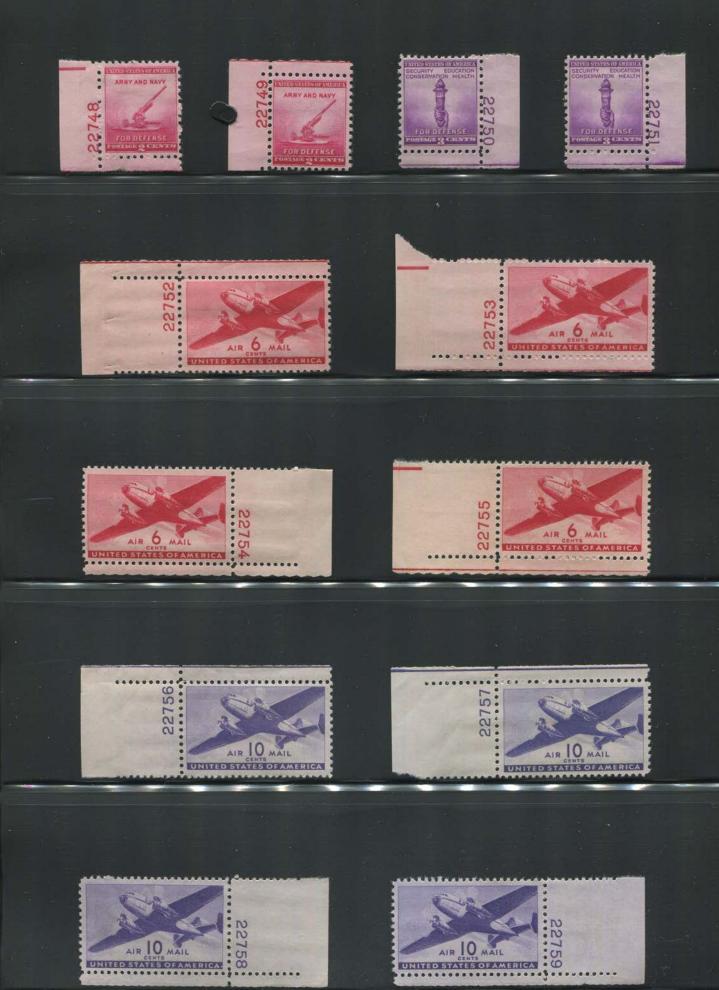

Commemoratives were active through 1940 with the most notable item being the long set of 35 Famous Americans. After that, there were only a handful of commems for the remainder of the 22000 section. The 1c, 2c, and 3c national defense issues came out in 1940. This issue had a long and widespread run using 100 plates. Some are a bit scarcer than the others but none are rare. The entry of the US into World War II prompted the 3c Win the War and the 2c United Nations stamps. 343 commemorative plates were assigned and 289 went to press.

The air mail stamps continued to be active. The 6c eagle bicolor ended its run with 4 frame and 4 center plates which added to the proliferation of combinations already available on this stamp. This stamp was very popular and many thousands of plates were probably saved, but it seems to be a somewhat expensive plate block today which might discourage potential combination collectors. The transport air mail stamps were issued in 1941 with the four 6c booklet plates being the toughest to find. 78 air mail plates were assigned and 38 were used.