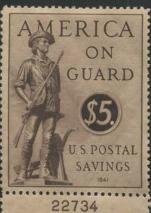

22 special delivery and postage due plates went to press and these are easy to locate. A new set of postal savings stamps was issued in 1940. These had a short life and the 6 plates can be troublesome to find. Plate 22545, the \$1 value, printed only 700 impressions. None of the plates used printed more than 1700 impressions. The 1941 issue used more plates but was available longer and is much easier to find. 9 plates were used on the large \$5 stamp. This is a very handsome issue which adds to the eye appeal of a consecutive number collection.