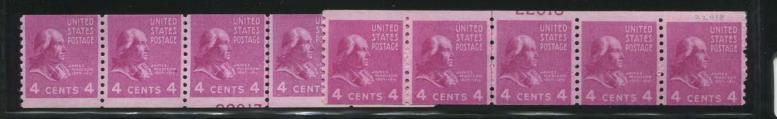

The hard parts of this section are the booklet and coil plates. Most plates that were found resulted in many copies being saved but some plates are scarce to rare. I have a line pair of the 10c Tyler coil with only about 10% of the plate number showing which I got very early in my plate number collecting pursuits. The bottom part of the number shows which makes it easy to identify as plate 22102. This plate, along with 22103, went to press in July, 1954! Only 3300 impressions were made from each of these plates. When I found out this was an unreported plate, I made the report and this may still be the only known copy. I wish I could have remembered where I got this pair because the companion plate was obviously in the same roll. But if I got the pair from a dealer, then somewhere there may be other unrecognized copies of 22102 and 22103, so never stop looking!