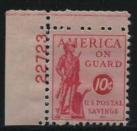

22 special delivery and postage due plates went to press and these are easy to locate. A new set of postal savings stamps was issued in 1940. These had a short life and the 6 plates can be troublesome to find. Plate 22545, the \$1 value, printed only 700 impressions. None of the plates used printed more than 1700 impressions. The 1941 issue used more plates but was available longer and is much easier to find. 9 plates were used on the large \$5 stamp. This is a very handsome issue which adds to the eye appeal of a consecutive number collection.