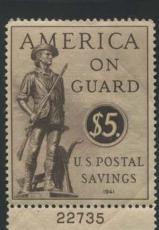

22 special delivery and postage due plates went to press and these are easy to locate. A new set of postal savings stamps was issued in 1940. These had a short life and the 6 plates can be troublesome to find. Plate 22545, the \$1 value, printed only 700 impressions. None of the plates used printed more than 1700 impressions. The 1941 issue used more plates but was available longer and is much easier to find. 9 plates were used on the large \$5 stamp. This is a very handsome issue which adds to the eye appeal of a consecutive number collection.