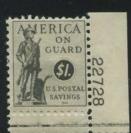

22 special delivery and postage due plates went to press and these are easy to locate. A new set of postal savings stamps was issued in 1940. These had a short life and the 6 plates can be troublesome to find. Plate 22545, the \$1 value, printed only 700 impressions. None of the plates used printed more than 1700 impressions. The 1941 issue used more plates but was available longer and is much easier to find. 9 plates were used on the large \$5 stamp. This is a very handsome issue which adds to the eye appeal of a consecutive number collection.