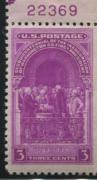

|      |                           | 1    | r  | r |   |   |
|------|---------------------------|------|----|---|---|---|
|      | \$1 Wilson frame          | 100F | 4  | 4 | 4 | 0 |
|      | \$1 Wilson center         | 100F | 4  | 4 | 4 | 0 |
|      | \$2 Harding frame         | 100F | 2  | 2 | 2 | 0 |
|      | \$2 Harding center        | 100F | 2  | 2 | 2 | 0 |
|      | \$5 Coolidge frame        | 100F | 2  | 2 | 2 | 0 |
| 1938 | \$5 Coolidge center       | 100F | 2  | 2 | 2 | 0 |
|      |                           |      |    |   |   |   |
| Comm | emorative                 |      |    |   |   |   |
| 1938 | 3c NW Territory           | 400R | 4  | 4 | 4 | 0 |
| 1938 | 3c Iowa Territory         | 200R | 3  | 2 | 2 | 0 |
|      | 3c Golden Gate Bridge     | 200R | 4  | 4 | 4 | 0 |
|      | 3c New York Fair          | 200R | 4  | 4 | 4 | 0 |
| 1939 | 3c Washington Inaugural   | 200F | 9  | 9 | 9 | 0 |
|      | 3c Panama Canal           | 200F | 13 | 8 | 8 | 0 |
|      | 3c Baseball               | 200R | 4  | 4 | 4 | 0 |
|      | 3c Printing Press         | 200R | 5  | 4 | 4 | 0 |
|      | 3c Four States            | 200R | 8  | 4 | 4 | 0 |
|      | 1c Irving                 | 280R | 4  | 2 | 2 | 0 |
|      | 2c Cooper                 | 280R | 4  | 4 | 4 | 0 |
|      | 3c Emerson                | 280R | 4  | 4 | 4 | 0 |
|      | 5c Alcott                 | 280R | 4  | 2 | 2 | 0 |
|      | 10c Clemens               | 280R | 4  | 2 | 2 | 0 |
|      |                           | 280R | 3  | 2 | 2 | 0 |
|      | 1c Longfellow 2c Whittier |      | 3  | 2 | 2 | 0 |
|      |                           | 280R | 3  | 2 |   |   |
|      | 3c Lowell                 | 280R |    |   | 2 | 0 |
|      | 5c Whitman                | 280R | 3  | 2 | 2 | 0 |
|      | 10c Riley                 | 280R | 3  | 2 | 2 | 0 |
|      | 1c Mann                   | 280R | 3  | 2 | 2 | 0 |
|      | 2c Hopkins                | 280R | 3  | 2 | 2 | 0 |
|      | 3c Eliot                  | 280R | 3  | 2 | 2 | 0 |
|      | 5c Willard                | 280R | 3  | 2 | 2 | 0 |
|      | 10c Washington            | 280R | 3  | 2 | 2 | 0 |
|      | 1c Audubon                | 280R | 3  | 2 | 2 | 0 |
|      | 2c Long                   | 280R | 3  | 2 | 2 | 0 |
|      | 3c Burbank                | 280R | 3  | 2 | 2 | 0 |
|      | 5c Reed                   | 280R | 3  | 2 | 2 | 0 |
|      | 10c Addams                | 280R | 3  | 2 | 2 | 0 |
|      | 1c Foster                 | 280R | 3  | 2 | 2 | 0 |
| -    | 2c Sousa                  | 280R | 3  | 2 | 2 | 0 |
|      | 3c Herbert                | 280R | 3  | 2 | 2 | 0 |
|      | 5c MacDowell              | 280R | 3  | 2 | 2 | 0 |
|      | 10c Nevin                 | 280R | 3  | 2 | 2 | 0 |
| 1940 | 1c Stuart                 | 280R | 3  | 2 | 2 | 0 |
|      | 2c Whistler               | 280R | 6  | 2 | 2 | 0 |
| 1940 | 3c Saint-Gaudens          | 280R | 3  | 2 | 2 | 0 |
| 1940 | 5c French                 | 280R | 3  | 2 | 2 | 0 |
| 1940 | 10c Remington             | 280R | 3  | 2 | 2 | 0 |
|      | 1c Whitney                | 280R | 3  | 2 | 2 | 0 |
|      | 2c Morse                  | 280R | 3  | 2 | 2 | 0 |
|      | 3c McCormick              | 280R | 3  | 2 | 2 | 0 |
|      | 5c Howe                   | 280R | 3  | 2 | 2 | 0 |
|      | 10c Bell                  | 280R | 3  | 2 | 2 | 0 |
|      |                           | 1    |    |   |   | - |