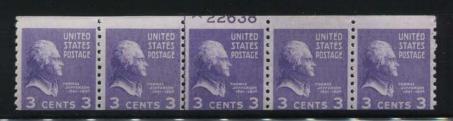

The hard parts of this section are the booklet and coil plates. Most plates that were found resulted in many copies being saved but some plates are scarce to rare. I have a line pair of the 10c Tyler coil with only about 10% of the plate number showing which I got very early in my plate number collecting pursuits. The bottom part of the number shows which makes it easy to identify as plate 22102. This plate, along with 22103, went to press in July, 1954! Only 3300 impressions were made from each of these plates. When I found out this was an unreported plate, I made the report and this may still be the only known copy. I wish I could have remembered where I got this pair because the companion plate was obviously in the same roll. But if I got the pair from a dealer, then somewhere there may be other unrecognized copies of 22102 and 22103, so never stop looking!