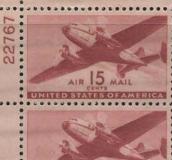

The air mail stamps continued to be active. The 6c eagle bicolor ended its run with 4 frame and 4 center plates which added to the proliferation of combinations already available on this stamp. This stamp was very popular and many thousands of plates were probably saved, but it seems to be a somewhat expensive plate block today which might discourage potential combination collectors. The transport air mail stamps were issued in 1941 with the four 6c booklet plates being the toughest to find. 78 air mail plates were assigned and 38 were used.