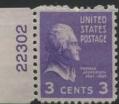

The hard parts of this section are the booklet and coil plates. Most plates that were found resulted in many copies being saved but some plates are scarce to rare. I have a line pair of the 10c Tyler coil with only about 10% of the plate number showing which I got very early in my plate number collecting pursuits. The bottom part of the number shows which makes it easy to identify as plate 22102. This plate, along with 22103, went to press in July, 1954! Only 3300 impressions were made from each of these plates. When I found out this was an unreported plate, I made the report and this may still be the only known copy. I wish I could have remembered where I got this pair because the companion plate was obviously in the same roll. But if I got the pair from a dealer, then somewhere there may be other unrecognized copies of 22102 and 22103, so never stop looking!