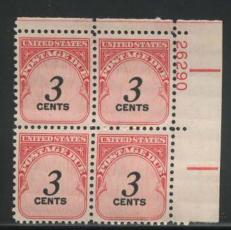

26234 4c Oregon not finished

26249

8c San Martin not used

26275-26278 2.5c Bunker Hill not finished

26289
Postage Due
5c: rare
10c: scarce
30c: rare

1/2 CENT

26289 8c Postage Due unreported

26289 30c Postage Due rare, not in collection

26289 \$1 Postage Due unreported 26289 \$5 Postage Due unreported 26290 Postage Due 30c: rare

26290 8c Postage Due unreported

26290 \$5 Postage Due unreported 26291 Postage Due .5c: rare 4c: scarce 50c: very rare

26291 3c Postage Due unreported

26292

26292 50c Postage Due unreported

UNITED FOR FREEDOM UNITED STATES POSTAGE

26299

26300

26307 2.5c Bunker Hill not finished

26321 4c St. Lawrence master plate not used