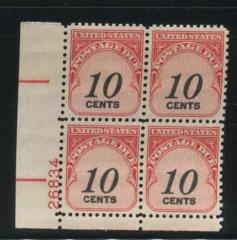

26234 4c Oregon not finished

26249

8c San Martin not used

26275-26278 2.5c Bunker Hill not finished

26289
Postage Due
5c: rare
10c: scarce
30c: rare

1/2 CENT

26289 8c Postage Due unreported

26289 30c Postage Due rare, not in collection

26289 \$1 Postage Due unreported 26289 \$5 Postage Due unreported 26290 Postage Due 30c: rare

26290 8c Postage Due unreported

26290 \$5 Postage Due unreported 26291 Postage Due .5c: rare 4c: scarce 50c: very rare

26291 3c Postage Due unreported

26292

26292 50c Postage Due unreported

UNITED FOR FREEDOM UNITED STATES POSTAGE

26299

26300

26307 2.5c Bunker Hill not finished

26321 4c St. Lawrence master plate not used