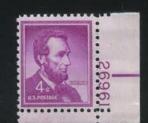

The Liberty series was assigned 495 plates with 473 going to press with a whopping 88 plates unreported, all 432 subject coil plates. All of the interim 384 subject plates were reported but production of the 432 subject coils seemed to be much more precise and when plate numbers were found, the percentage of the number showing was usually small. Perhaps many coil collectors were discouraged with the news of the efficiency of the coil processing equipment and stopped looking but, whatever the reason, reports of coil plate numbers dropped drastically. There are no rare numbers on any of the sheet plates. The 8c Liberty plate 26821 with 3554 impressions is scarce. I remember finding three sheets of this plate number in a small east Texas town and I really had to persuade the clerk to break three sheets for the plate blocks. It was my first instance of finding a scarce number in a post office and was quite a thrill! The 4c Lincoln booklet plate 26689 with 2917 impressions is a rarity and it is amazing any copies were found.