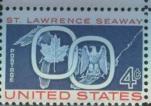

The commemoratives were quite active with 390 plates assigned and 298 to press. 297 of these plates are very easy but the plate number community was shocked when there was a report of two upper left plate blocks of the 4c St. Lawrence Seaway stamp plate 26343. All 689 impressions of this plate were supposedly destroyed but two were found. And more of these may be resting in collections with the owners unaware of their rarity. This plate, along with plate 1236 on the 1c Pan-American issue of 1901 are the two rarest commemorative plate numbers so far.

26323 4c St. Lawrence master plate not used

Se328 UNITED STATES

26329 4c Lincoln not finished

26337 4c Flag master plate not used

26342 4c St. Lawrence not finished

26343 4c St. Lawrence rare, 2 copies known not in collection