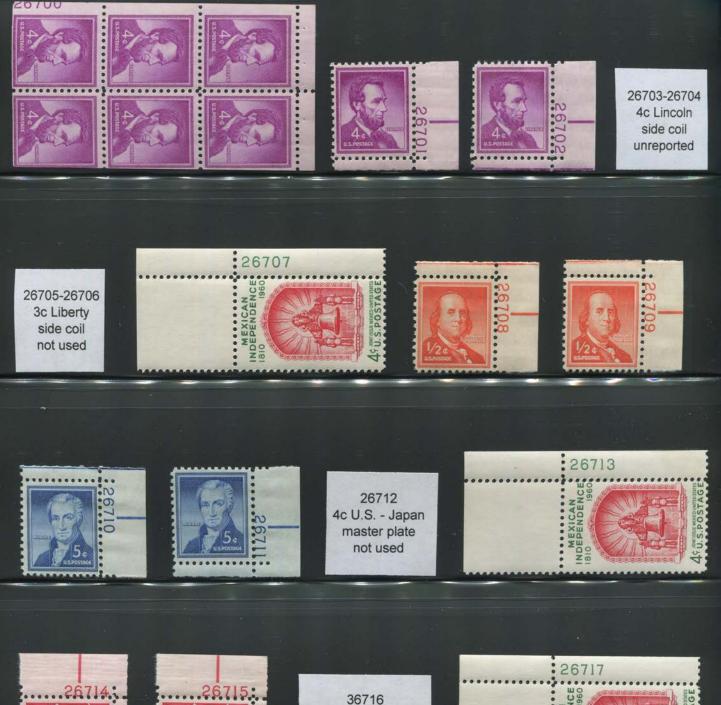

26000-26001 3c Geophysical Year not used

26011-26012 8c Bolivar not finished

26015-26016 4c Lincoln side coil rare, not in collection

26022-26025 4c Gunston Hall not finished

26027 8c Bolivar not used

26034-26035 4c Lincoln side coil unreported 26036 8c Bolivar not used 26037 8c Liberty

26049 7c Air Mail side coil not finished

26050-26051 8c Bolivar not finished

26070-26071 8c Bolivar Kossuth not used

\* 26080-26081 8c Bolivar Kossuth not used

26096-26097 4c Lincoln side coil not finished

26128-26129 4c Forest Conservation master plates not used

26182 4c Lincoln not finished

26193-26194 4c Lincoln side coil unreported 26195-26196 10c Air Mail not finished

26201-26202 25c Air Mail not used

26211-26214 4c Lincoln side coil unreported

26217-26218 7c Alaska Airmail not used

26219-26220 7c Air Mail not finished

26222-26223 7c Alaska Airmail not used

26224

26229 8c San Martin master plate not used