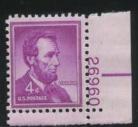

The Liberty series was assigned 495 plates with 473 going to press with a whopping 88 plates unreported, all 432 subject coil plates. All of the interim 384 subject plates were reported but production of the 432 subject coils seemed to be much more precise and when plate numbers were found, the percentage of the number showing was usually small. Perhaps many coil collectors were discouraged with the news of the efficiency of the coil processing equipment and stopped looking but, whatever the reason, reports of coil plate numbers dropped drastically. There are no rare numbers on any of the sheet plates. The 8c Liberty plate 26821 with 3554 impressions is scarce. I remember finding three sheets of this plate number in a small east Texas town and I really had to persuade the clerk to break three sheets for the plate blocks. It was my first instance of finding a scarce number in a post office and was quite a thrill! The 4c Lincoln booklet plate 26689 with 2917 impressions is a rarity and it is amazing any copies were found.