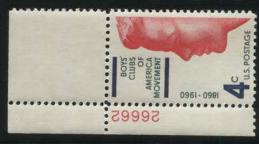

26631 4c Seato not finished

26637 10c Liberty Bell Airmail not used

26649 4c Boys' Clubs master plate not used

26656-26657 1.25c Palace Gov. side coil unreported

26660 Postage Due 7c: scarce

26660 8c Postage Due unreported