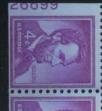

The Liberty series was assigned 495 plates with 473 going to press with a whopping 88 plates unreported, all 432 subject coil plates. All of the interim 384 subject plates were reported but production of the 432 subject coils seemed to be much more precise and when plate numbers were found, the percentage of the number showing was usually small. Perhaps many coil collectors were discouraged with the news of the efficiency of the coil processing equipment and stopped looking but, whatever the reason, reports of coil plate numbers dropped drastically. There are no rare numbers on any of the sheet plates. The 8c Liberty plate 26821 with 3554 impressions is scarce. I remember finding three sheets of this plate number in a small east Texas town and I really had to persuade the clerk to break three sheets for the plate blocks. It was my first instance of finding a scarce number in a post office and was quite a thrill! The 4c Lincoln booklet plate 26689 with 2917 impressions is a rarity and it is amazing any copies were found.