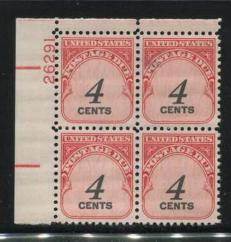

26289 \$1 Postage Due unreported 26289 \$5 Postage Due unreported 26290 Postage Due 30c: rare

26290 8c Postage Due unreported

26290 \$5 Postage Due unreported 26291 Postage Due .5c: rare 4c: scarce 50c: very rare

26291 3c Postage Due unreported

26292

26292 50c Postage Due unreported

UNITED FOR FREEDOM UNITED STATES POSTAGE

26299

26300

26307 2.5c Bunker Hill not finished

26321 4c St. Lawrence master plate not used