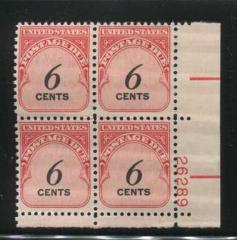

26826

26827 8c Liberty not used 26828 15c Liberty airmail not used

26831 4c Range Conservation master plate not used

26832 8c Gandhi master plate not used

26833 Postage Due 7c: rare 30c: rare 50c: rare

26834 6c Postage Due unreported

26834 30c Postage Due unreported 26834 50c Postage Due very rare

26834 \$5 Postage Due unreported 26835-26836 4c Lincoln side coil rare, not in collection

26839-26840 4c Lincoln side coil unreported

26842-26856 4c Lincoln side coil