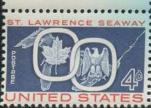

The commemoratives were quite active with 390 plates assigned and 298 to press. 297 of these plates are very easy but the plate number community was shocked when there was a report of two upper left plate blocks of the 4c St. Lawrence Seaway stamp plate 26343. All 689 impressions of this plate were supposedly destroyed but two were found. And more of these may be resting in collections with the owners unaware of their rarity. This plate, along with plate 1236 on the 1c Pan-American issue of 1901 are the two rarest commemorative plate numbers so far.

26323 4c St. Lawrence master plate not used

Se328 UNITED STATES

26329 4c Lincoln not finished

26337 4c Flag master plate not used

26342 4c St. Lawrence not finished

26343 4c St. Lawrence rare, 2 copies known not in collection