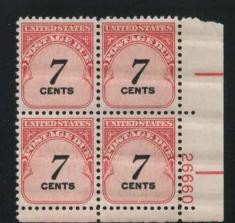

26631 4c Seato not finished

26637 10c Liberty Bell Airmail not used

26649 4c Boys' Clubs master plate not used

26656-26657 1.25c Palace Gov. side coil unreported

26660 Postage Due 7c: scarce

26660 8c Postage Due unreported