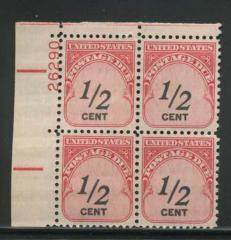

The 1959 postage due series was started with eight plates. The same plates could be used to print all values and the denominations were applied using a precancel type

printing process. This gave collectors opportunity to collect combinations again. Postage dues were not easy to locate since the post office apparently thought national security would be violated if these were sold as mint copies to collectors. But some clerks were happy to sell these stamps and a determined collector could usually get what was needed. The 1/2c value was unexpectedly taken off sale before many collectors had supplies and the plates are scarce and expensive. Plus, two of the 6 plates used for this value are very scarce. My part time dealer friend in Port Arthur had two sheets of the 1/2c dues which he got from the philatelic agency and, since I needed the numbers, he ripped off the plate singles for me. I sure wish I had asked for plate blocks! One of the plates was the upper left position of plate number 26291 but no one knew of its scarcity at that time. Some of the values are very scarce on certain plate numbers.

26289 \$1 Postage Due unreported 26289 \$5 Postage Due unreported 26290 Postage Due 30c: rare

26290 8c Postage Due unreported

26290 \$5 Postage Due unreported 26291 Postage Due .5c: rare 4c: scarce 50c: very rare