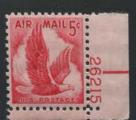

68 of the 107 assigned air mail plates went to press. Two of the 7c Jet coil plates are unreported. The 7c Jet air mail caused excitement for collectors when the post office announced a color change from blue to red and said that the same plates would be used to print both stamp varieties. It turned out that four sheet, two booklet, and two coil plates were used to print both colors. The booklets and coils are not easy but collectors found enough plate number copies of both colors of the sheet stamps.

26049 7c Air Mail side coil not finished

26050-26051 8c Bolivar not finished

26070-26071 8c Bolivar Kossuth not used

\* 26080-26081 8c Bolivar Kossuth not used

26096-26097 4c Lincoln side coil not finished