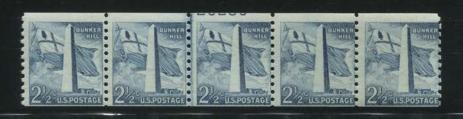

The Liberty series was assigned 495 plates with 473 going to press with a whopping 88 plates unreported, all 432 subject coil plates. All of the interim 384 subject plates were reported but production of the 432 subject coils seemed to be much more precise and when plate numbers were found, the percentage of the number showing was usually small. Perhaps many coil collectors were discouraged with the news of the efficiency of the coil processing equipment and stopped looking but, whatever the reason, reports of coil plate numbers dropped drastically. There are no rare numbers on any of the sheet plates. The 8c Liberty plate 26821 with 3554 impressions is scarce. I remember finding three sheets of this plate number in a small east Texas town and I really had to persuade the clerk to break three sheets for the plate blocks. It was my first instance of finding a scarce number in a post office and was quite a thrill! The 4c Lincoln booklet plate 26689 with 2917 impressions is a rarity and it is amazing any copies were found.

26234 4c Oregon not finished

26249

8c San Martin not used

26275-26278 2.5c Bunker Hill not finished

26289
Postage Due
5c: rare
10c: scarce
30c: rare

1/2 CENT

26289 8c Postage Due unreported

26289 30c Postage Due rare, not in collection

26436-26437 2.5c Bunker Hill side coil unreported

26446-26447 7c Air Mail side coil unreported 26448 8c Reuter master plate not used 26449-26450 2.5c Bunker Hill side coil unreported

26455-26456 7c Air Mail side coil unreported