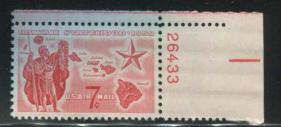

The commemoratives were quite active with 390 plates assigned and 298 to press. 297 of these plates are very easy but the plate number community was shocked when there was a report of two upper left plate blocks of the 4c St. Lawrence Seaway stamp plate 26343. All 689 impressions of this plate were supposedly destroyed but two were found. And more of these may be resting in collections with the owners unaware of their rarity. This plate, along with plate 1236 on the 1c Pan-American issue of 1901 are the two rarest commemorative plate numbers so far.

26323 4c St. Lawrence master plate not used

Se328 UNITED STATES

26329 4c Lincoln not finished

26337 4c Flag master plate not used

26342 4c St. Lawrence not finished

26343 4c St. Lawrence rare, 2 copies known not in collection