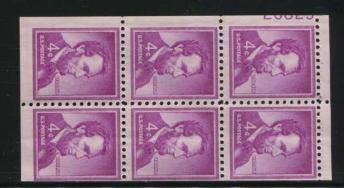

The Liberty series was assigned 495 plates with 473 going to press with a whopping 88 plates unreported, all 432 subject coil plates. All of the interim 384 subject plates were reported but production of the 432 subject coils seemed to be much more precise and when plate numbers were found, the percentage of the number showing was usually small. Perhaps many coil collectors were discouraged with the news of the efficiency of the coil processing equipment and stopped looking but, whatever the reason, reports of coil plate numbers dropped drastically. There are no rare numbers on any of the sheet plates. The 8c Liberty plate 26821 with 3554 impressions is scarce. I remember finding three sheets of this plate number in a small east Texas town and I really had to persuade the clerk to break three sheets for the plate blocks. It was my first instance of finding a scarce number in a post office and was quite a thrill! The 4c Lincoln booklet plate 26689 with 2917 impressions is a rarity and it is amazing any copies were found.

26661 8c Postage Due unreported

26289
4c Lincoln book rare, copy here is not verified

26692 4c Lincoln not used

26693

And this be our Morto, in GOD is our TRUST

FO OF TO CHERICA

26694 4c Mexican Indep. master plate not used