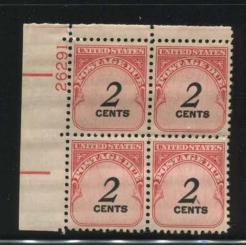

The 1959 postage due series was started with eight plates. The same plates could be used to print all values and the denominations were applied using a precancel type

printing process. This gave collectors opportunity to collect combinations again. Postage dues were not easy to locate since the post office apparently thought national security would be violated if these were sold as mint copies to collectors. But some clerks were happy to sell these stamps and a determined collector could usually get what was needed. The 1/2c value was unexpectedly taken off sale before many collectors had supplies and the plates are scarce and expensive. Plus, two of the 6 plates used for this value are very scarce. My part time dealer friend in Port Arthur had two sheets of the 1/2c dues which he got from the philatelic agency and, since I needed the numbers, he ripped off the plate singles for me. I sure wish I had asked for plate blocks! One of the plates was the upper left position of plate number 26291 but no one knew of its scarcity at that time. Some of the values are very scarce on certain plate numbers.

26289 \$1 Postage Due unreported 26289 \$5 Postage Due unreported 26290 Postage Due 30c: rare

26290 8c Postage Due unreported

26290 \$5 Postage Due unreported 26291 Postage Due .5c: rare 4c: scarce 50c: very rare