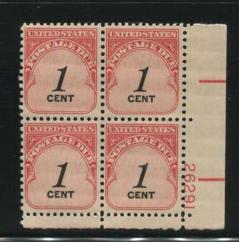

The 1959 postage due series was started with eight plates. The same plates could be used to print all values and the denominations were applied using a precancel type

printing process. This gave collectors opportunity to collect combinations again. Postage dues were not easy to locate since the post office apparently thought national security would be violated if these were sold as mint copies to collectors. But some clerks were happy to sell these stamps and a determined collector could usually get what was needed. The 1/2c value was unexpectedly taken off sale before many collectors had supplies and the plates are scarce and expensive. Plus, two of the 6 plates used for this value are very scarce. My part time dealer friend in Port Arthur had two sheets of the 1/2c dues which he got from the philatelic agency and, since I needed the numbers, he ripped off the plate singles for me. I sure wish I had asked for plate blocks! One of the plates was the upper left position of plate number 26291 but no one knew of its scarcity at that time. Some of the values are very scarce on certain plate numbers.

26234 4c Oregon not finished

26249

8c San Martin not used

26275-26278 2.5c Bunker Hill not finished

26289
Postage Due
5c: rare
10c: scarce
30c: rare

1/2 CENT

26289 8c Postage Due unreported

26289 30c Postage Due rare, not in collection