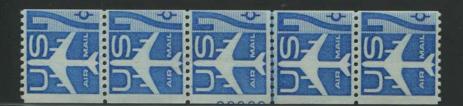

68 of the 107 assigned air mail plates went to press. Two of the 7c Jet coil plates are unreported. The 7c Jet air mail caused excitement for collectors when the post office announced a color change from blue to red and said that the same plates would be used to print both stamp varieties. It turned out that four sheet, two booklet, and two coil plates were used to print both colors. The booklets and coils are not easy but collectors found enough plate number copies of both colors of the sheet stamps.