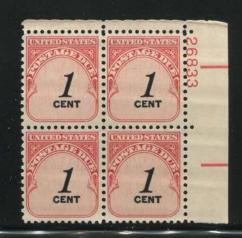

The 1959 postage due series was started with eight plates. The same plates could be used to print all values and the denominations were applied using a precancel type

printing process. This gave collectors opportunity to collect combinations again. Postage dues were not easy to locate since the post office apparently thought national security would be violated if these were sold as mint copies to collectors. But some clerks were happy to sell these stamps and a determined collector could usually get what was needed. The 1/2c value was unexpectedly taken off sale before many collectors had supplies and the plates are scarce and expensive. Plus, two of the 6 plates used for this value are very scarce. My part time dealer friend in Port Arthur had two sheets of the 1/2c dues which he got from the philatelic agency and, since I needed the numbers, he ripped off the plate singles for me. I sure wish I had asked for plate blocks! One of the plates was the upper left position of plate number 26291 but no one knew of its scarcity at that time. Some of the values are very scarce on certain plate numbers.

26631 4c Seato not finished

26637 10c Liberty Bell Airmail not used

26649 4c Boys' Clubs master plate not used

26656-26657 1.25c Palace Gov. side coil unreported

26660 Postage Due 7c: scarce

26660 8c Postage Due unreported