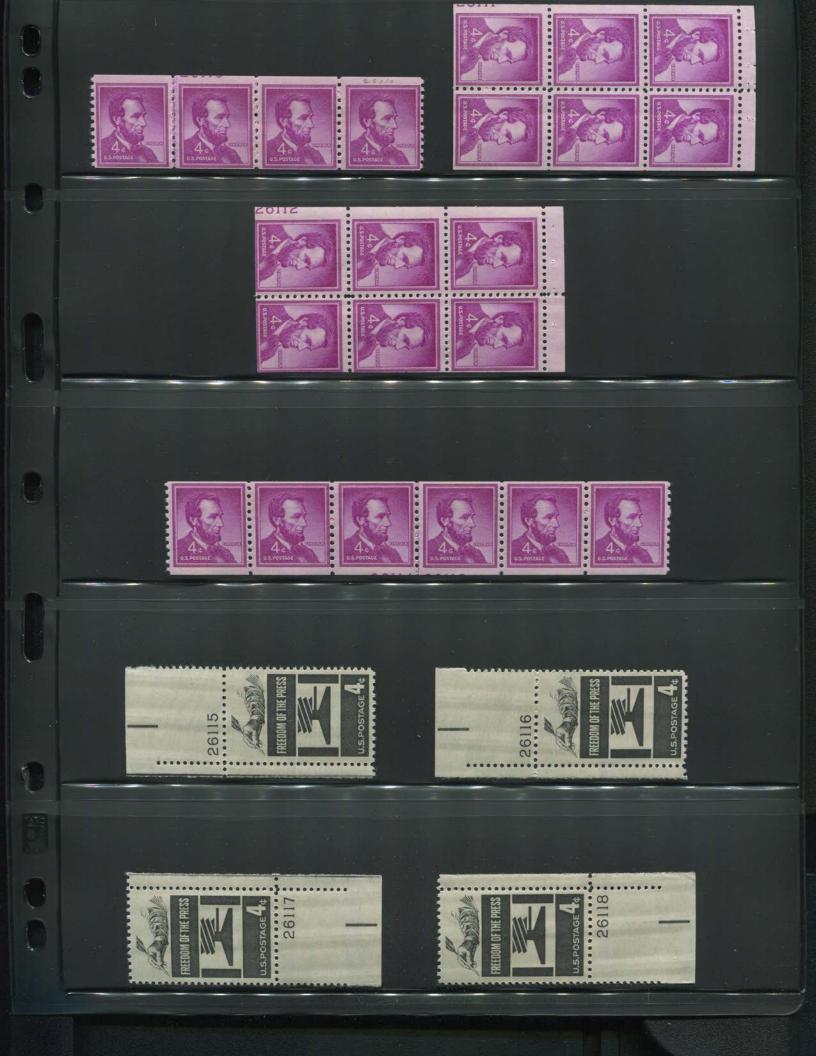

The Liberty series was assigned 495 plates with 473 going to press with a whopping 88 plates unreported, all 432 subject coil plates. All of the interim 384 subject plates were reported but production of the 432 subject coils seemed to be much more precise and when plate numbers were found, the percentage of the number showing was usually small. Perhaps many coil collectors were discouraged with the news of the efficiency of the coil processing equipment and stopped looking but, whatever the reason, reports of coil plate numbers dropped drastically. There are no rare numbers on any of the sheet plates. The 8c Liberty plate 26821 with 3554 impressions is scarce. I remember finding three sheets of this plate number in a small east Texas town and I really had to persuade the clerk to break three sheets for the plate blocks. It was my first instance of finding a scarce number in a post office and was quite a thrill! The 4c Lincoln booklet plate 26689 with 2917 impressions is a rarity and it is amazing any copies were found.

The 26000 section saw 847 plates to press with 90 unreported. A high percentage of completion is difficult because of the 432 subject coil plates. Even if you found all plates but the unreported numbers, you would still have only 89.37% of the possible plates. Do not let this discourage anyone from collecting this section! This is a very colorful section when mounted in consecutive number order and makes a beautiful display even with the missing numbers.