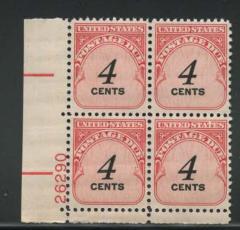

26234 4c Oregon not finished

26249

8c San Martin not used

26275-26278 2.5c Bunker Hill not finished

26289
Postage Due
5c: rare
10c: scarce
30c: rare

1/2 CENT

26289 8c Postage Due unreported

26289 30c Postage Due rare, not in collection

26289 \$1 Postage Due unreported 26289 \$5 Postage Due unreported 26290 Postage Due 30c: rare

26290 8c Postage Due unreported

26290 \$5 Postage Due unreported 26291 Postage Due .5c: rare 4c: scarce 50c: very rare