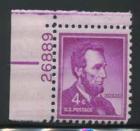

The Liberty series was assigned 495 plates with 473 going to press with a whopping 88 plates unreported, all 432 subject coil plates. All of the interim 384 subject plates were reported but production of the 432 subject coils seemed to be much more precise and when plate numbers were found, the percentage of the number showing was usually small. Perhaps many coil collectors were discouraged with the news of the efficiency of the coil processing equipment and stopped looking but, whatever the reason, reports of coil plate numbers dropped drastically. There are no rare numbers on any of the sheet plates. The 8c Liberty plate 26821 with 3554 impressions is scarce. I remember finding three sheets of this plate number in a small east Texas town and I really had to persuade the clerk to break three sheets for the plate blocks. It was my first instance of finding a scarce number in a post office and was quite a thrill! The 4c Lincoln booklet plate 26689 with 2917 impressions is a rarity and it is amazing any copies were found.