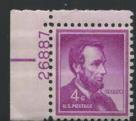

The Liberty series was assigned 495 plates with 473 going to press with a whopping 88 plates unreported, all 432 subject coil plates. All of the interim 384 subject plates were reported but production of the 432 subject coils seemed to be much more precise and when plate numbers were found, the percentage of the number showing was usually small. Perhaps many coil collectors were discouraged with the news of the efficiency of the coil processing equipment and stopped looking but, whatever the reason, reports of coil plate numbers dropped drastically. There are no rare numbers on any of the sheet plates. The 8c Liberty plate 26821 with 3554 impressions is scarce. I remember finding three sheets of this plate number in a small east Texas town and I really had to persuade the clerk to break three sheets for the plate blocks. It was my first instance of finding a scarce number in a post office and was quite a thrill! The 4c Lincoln booklet plate 26689 with 2917 impressions is a rarity and it is amazing any copies were found.