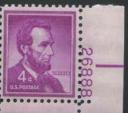

The Liberty series was assigned 495 plates with 473 going to press with a whopping 88 plates unreported, all 432 subject coil plates. All of the interim 384 subject plates were reported but production of the 432 subject coils seemed to be much more precise and when plate numbers were found, the percentage of the number showing was usually small. Perhaps many coil collectors were discouraged with the news of the efficiency of the coil processing equipment and stopped looking but, whatever the reason, reports of coil plate numbers dropped drastically. There are no rare numbers on any of the sheet plates. The 8c Liberty plate 26821 with 3554 impressions is scarce. I remember finding three sheets of this plate number in a small east Texas town and I really had to persuade the clerk to break three sheets for the plate blocks. It was my first instance of finding a scarce number in a post office and was quite a thrill! The 4c Lincoln booklet plate 26689 with 2917 impressions is a rarity and it is amazing any copies were found.