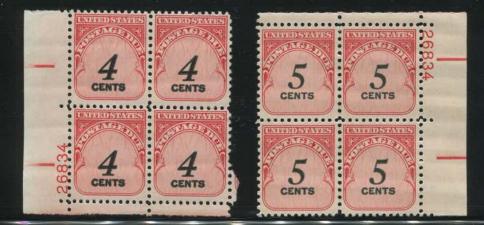

26826

26827 8c Liberty not used 26828 15c Liberty airmail not used

26831 4c Range Conservation master plate not used

26832 8c Gandhi master plate not used

26833 Postage Due 7c: rare 30c: rare 50c: rare

26834 6c Postage Due unreported

26834 30c Postage Due unreported 26834 50c Postage Due very rare

26834 \$5 Postage Due unreported 26835-26836 4c Lincoln side coil rare, not in collection

26839-26840 4c Lincoln side coil unreported

26842-26856 4c Lincoln side coil