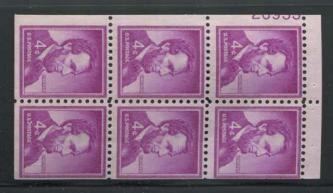

The Liberty series was assigned 495 plates with 473 going to press with a whopping 88 plates unreported, all 432 subject coil plates. All of the interim 384 subject plates were reported but production of the 432 subject coils seemed to be much more precise and when plate numbers were found, the percentage of the number showing was usually small. Perhaps many coil collectors were discouraged with the news of the efficiency of the coil processing equipment and stopped looking but, whatever the reason, reports of coil plate numbers dropped drastically. There are no rare numbers on any of the sheet plates. The 8c Liberty plate 26821 with 3554 impressions is scarce. I remember finding three sheets of this plate number in a small east Texas town and I really had to persuade the clerk to break three sheets for the plate blocks. It was my first instance of finding a scarce number in a post office and was quite a thrill! The 4c Lincoln booklet plate 26689 with 2917 impressions is a rarity and it is amazing any copies were found.