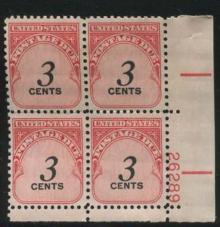

The 1959 postage due series was started with eight plates. The same plates could be used to print all values and the denominations were applied using a precancel type

printing process. This gave collectors opportunity to collect combinations again. Postage dues were not easy to locate since the post office apparently thought national security would be violated if these were sold as mint copies to collectors. But some clerks were happy to sell these stamps and a determined collector could usually get what was needed. The 1/2c value was unexpectedly taken off sale before many collectors had supplies and the plates are scarce and expensive. Plus, two of the 6 plates used for this value are very scarce. My part time dealer friend in Port Arthur had two sheets of the 1/2c dues which he got from the philatelic agency and, since I needed the numbers, he ripped off the plate singles for me. I sure wish I had asked for plate blocks! One of the plates was the upper left position of plate number 26291 but no one knew of its scarcity at that time. Some of the values are very scarce on certain plate numbers.

26234 4c Oregon not finished

26249

8c San Martin not used

26275-26278 2.5c Bunker Hill not finished

26289
Postage Due
5c: rare
10c: scarce
30c: rare

1/2 CENT

26289 8c Postage Due unreported

26289 30c Postage Due rare, not in collection