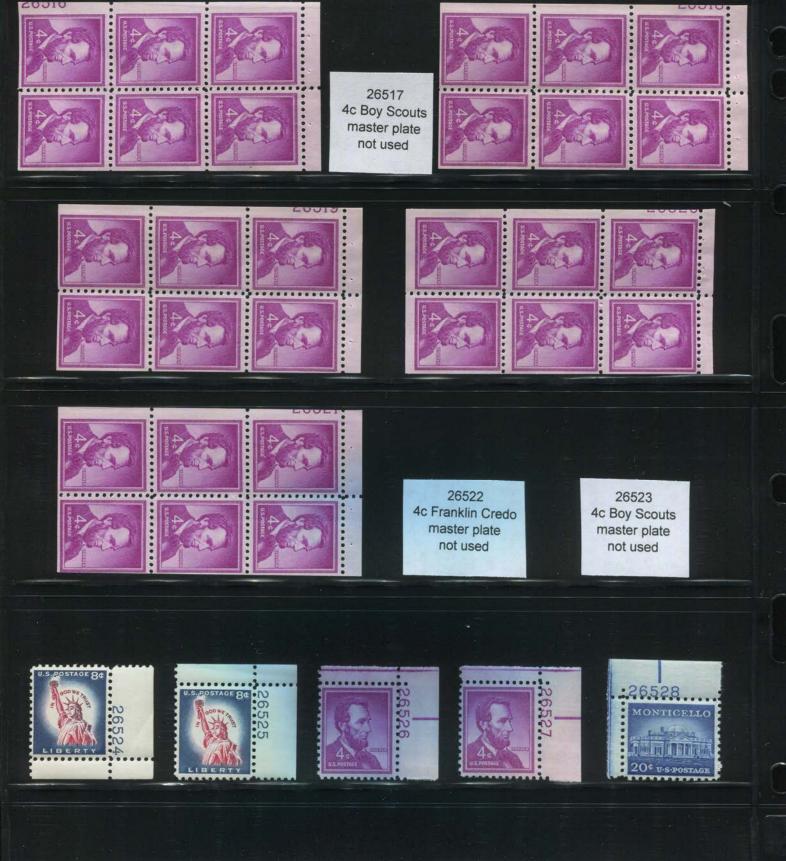

26505-26506 4c Lincoln side coil unreported

26507 15c Liberty airmail not used

26511-26512 1c Washington side coil not used

26513-26514 4c Lincoln side coil unreported

26532 4c Boy Scouts not used

26533 8c Masaryk master plate not used

26534 4c Franklin Credo not used 26535

BOY SCOUTS OF AMERICA

ST. S. POSTA

26536

26537 4c Franklin Credo not used 26538-26539 4c Lincoln side coil unreported

26543 4c Winter Olympics not finished 26544 4c Franklin Credo not used

26547-26548 4c Lincoln side coil unreported

26549 4c Franklin Credo not used

26551 25c Lincoln airmail master plate not used

26553
CHAMPION FLUBERTY
CHAMPI

26556 4c Henry Credo master plate not used

26558 8c Masaryk not used

26568 8c Masaryk not used 26569 25c Lincoln airmail not finished

26570

26575 4c Jefferson Credo master plate not used

26576

26577 8c Masaryk not used 26578 4c Franklin Credo master plate not used

26579 25c Lincoln Airmail not finished