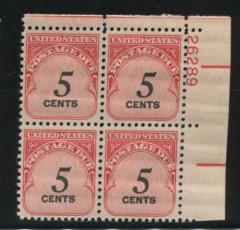

The 1959 postage due series was started with eight plates. The same plates could be used to print all values and the denominations were applied using a precancel type

printing process. This gave collectors opportunity to collect combinations again. Postage dues were not easy to locate since the post office apparently thought national security would be violated if these were sold as mint copies to collectors. But some clerks were happy to sell these stamps and a determined collector could usually get what was needed. The 1/2c value was unexpectedly taken off sale before many collectors had supplies and the plates are scarce and expensive. Plus, two of the 6 plates used for this value are very scarce. My part time dealer friend in Port Arthur had two sheets of the 1/2c dues which he got from the philatelic agency and, since I needed the numbers, he ripped off the plate singles for me. I sure wish I had asked for plate blocks! One of the plates was the upper left position of plate number 26291 but no one knew of its scarcity at that time. Some of the values are very scarce on certain plate numbers.