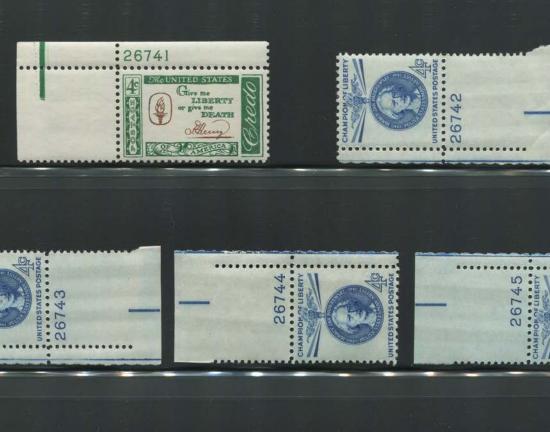

26000-26001 3c Geophysical Year not used

26011-26012 8c Bolivar not finished

26015-26016 4c Lincoln side coil rare, not in collection

26022-26025 4c Gunston Hall not finished

26027 8c Bolivar not used

26034-26035 4c Lincoln side coil unreported 26036 8c Bolivar not used 26037 8c Liberty

26291 3c Postage Due unreported

26292

26292 50c Postage Due unreported

UNITED FOR FREEDOM UNITED STATES POSTAGE

26299

26300

26307 2.5c Bunker Hill not finished

26321 4c St. Lawrence master plate not used