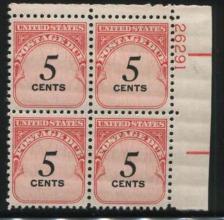

The 1959 postage due series was started with eight plates. The same plates could be used to print all values and the denominations were applied using a precancel type

printing process. This gave collectors opportunity to collect combinations again. Postage dues were not easy to locate since the post office apparently thought national security would be violated if these were sold as mint copies to collectors. But some clerks were happy to sell these stamps and a determined collector could usually get what was needed. The 1/2c value was unexpectedly taken off sale before many collectors had supplies and the plates are scarce and expensive. Plus, two of the 6 plates used for this value are very scarce. My part time dealer friend in Port Arthur had two sheets of the 1/2c dues which he got from the philatelic agency and, since I needed the numbers, he ripped off the plate singles for me. I sure wish I had asked for plate blocks! One of the plates was the upper left position of plate number 26291 but no one knew of its scarcity at that time. Some of the values are very scarce on certain plate numbers.

26289 \$1 Postage Due unreported 26289 \$5 Postage Due unreported 26290 Postage Due 30c: rare

26290 8c Postage Due unreported

26290 \$5 Postage Due unreported 26291 Postage Due .5c: rare 4c: scarce 50c: very rare