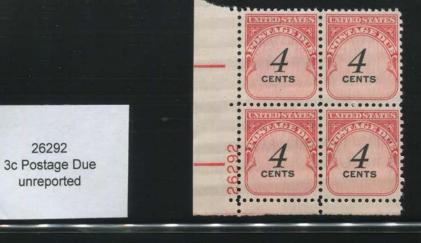

26291 3c Postage Due unreported

26292

26292 50c Postage Due unreported

UNITED FOR FREEDOM UNITED STATES POSTAGE

26299

26300

26307 2.5c Bunker Hill not finished

26321 4c St. Lawrence master plate not used