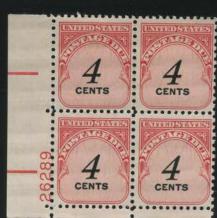

The 1959 postage due series was started with eight plates. The same plates could be used to print all values and the denominations were applied using a precancel type

printing process. This gave collectors opportunity to collect combinations again. Postage dues were not easy to locate since the post office apparently thought national security would be violated if these were sold as mint copies to collectors. But some clerks were happy to sell these stamps and a determined collector could usually get what was needed. The 1/2c value was unexpectedly taken off sale before many collectors had supplies and the plates are scarce and expensive. Plus, two of the 6 plates used for this value are very scarce. My part time dealer friend in Port Arthur had two sheets of the 1/2c dues which he got from the philatelic agency and, since I needed the numbers, he ripped off the plate singles for me. I sure wish I had asked for plate blocks! One of the plates was the upper left position of plate number 26291 but no one knew of its scarcity at that time. Some of the values are very scarce on certain plate numbers.

26661 8c Postage Due unreported

26289
4c Lincoln book rare, copy here is not verified

26692 4c Lincoln not used

26693

And this be our Morto, in GOD is our TRUST

FO OF TO CHERICA

26694 4c Mexican Indep. master plate not used