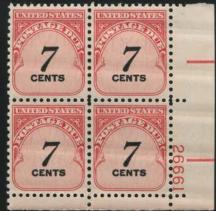

26631 4c Seato not finished

26637 10c Liberty Bell Airmail not used

26649 4c Boys' Clubs master plate not used

26656-26657 1.25c Palace Gov. side coil unreported

26660 Postage Due 7c: scarce

26660 8c Postage Due unreported