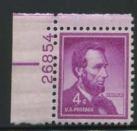

The Liberty series was assigned 495 plates with 473 going to press with a whopping 88 plates unreported, all 432 subject coil plates. All of the interim 384 subject plates were reported but production of the 432 subject coils seemed to be much more precise and when plate numbers were found, the percentage of the number showing was usually small. Perhaps many coil collectors were discouraged with the news of the efficiency of the coil processing equipment and stopped looking but, whatever the reason, reports of coil plate numbers dropped drastically. There are no rare numbers on any of the sheet plates. The 8c Liberty plate 26821 with 3554 impressions is scarce. I remember finding three sheets of this plate number in a small east Texas town and I really had to persuade the clerk to break three sheets for the plate blocks. It was my first instance of finding a scarce number in a post office and was quite a thrill! The 4c Lincoln booklet plate 26689 with 2917 impressions is a rarity and it is amazing any copies were found.