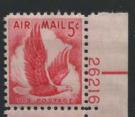

68 of the 107 assigned air mail plates went to press. Two of the 7c Jet coil plates are unreported. The 7c Jet air mail caused excitement for collectors when the post office announced a color change from blue to red and said that the same plates would be used to print both stamp varieties. It turned out that four sheet, two booklet, and two coil plates were used to print both colors. The booklets and coils are not easy but collectors found enough plate number copies of both colors of the sheet stamps.

26049 7c Air Mail side coil not finished

26050-26051 8c Bolivar not finished

26070-26071 8c Bolivar Kossuth not used

\* 26080-26081 8c Bolivar Kossuth not used

26096-26097 4c Lincoln side coil not finished