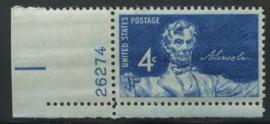

The Liberty series was assigned 495 plates with 473 going to press with a whopping 88 plates unreported, all 432 subject coil plates. All of the interim 384 subject plates were reported but production of the 432 subject coils seemed to be much more precise and when plate numbers were found, the percentage of the number showing was usually small. Perhaps many coil collectors were discouraged with the news of the efficiency of the coil processing equipment and stopped looking but, whatever the reason, reports of coil plate numbers dropped drastically. There are no rare numbers on any of the sheet plates. The 8c Liberty plate 26821 with 3554 impressions is scarce. I remember finding three sheets of this plate number in a small east Texas town and I really had to persuade the clerk to break three sheets for the plate blocks. It was my first instance of finding a scarce number in a post office and was quite a thrill! The 4c Lincoln booklet plate 26689 with 2917 impressions is a rarity and it is amazing any copies were found.