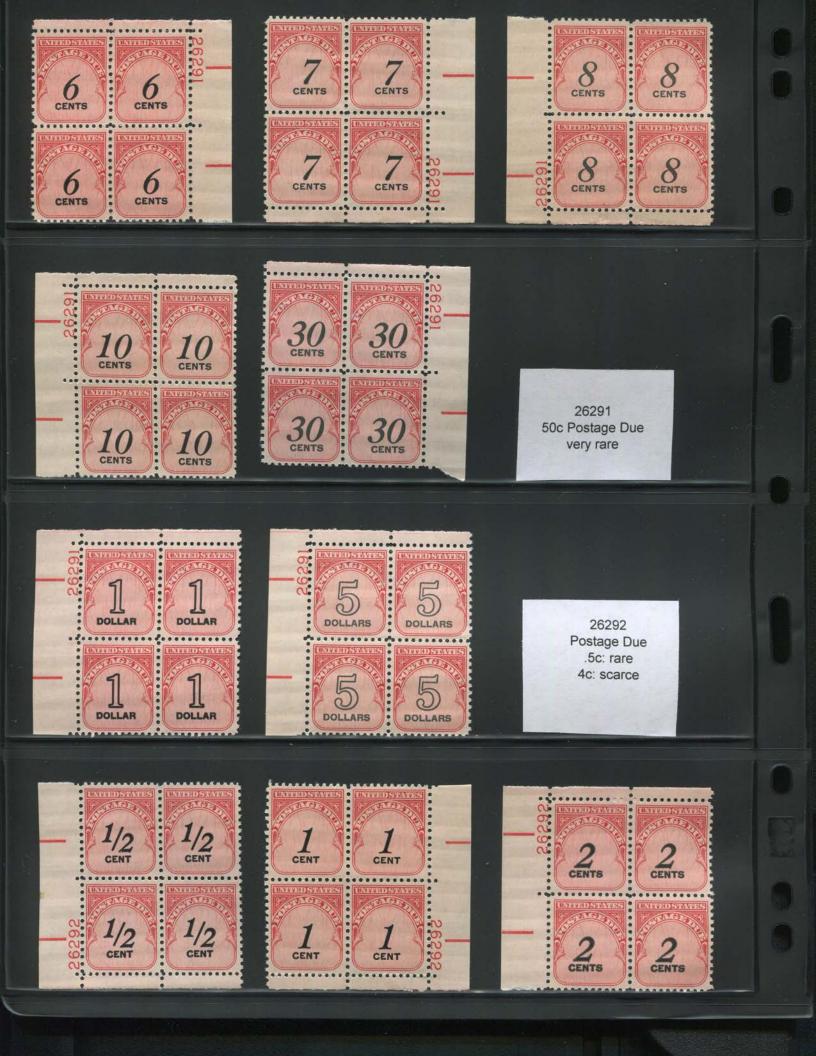

The 1959 postage due series was started with eight plates. The same plates could be used to print all values and the denominations were applied using a precancel type

printing process. This gave collectors opportunity to collect combinations again. Postage dues were not easy to locate since the post office apparently thought national security would be violated if these were sold as mint copies to collectors. But some clerks were happy to sell these stamps and a determined collector could usually get what was needed. The 1/2c value was unexpectedly taken off sale before many collectors had supplies and the plates are scarce and expensive. Plus, two of the 6 plates used for this value are very scarce. My part time dealer friend in Port Arthur had two sheets of the 1/2c dues which he got from the philatelic agency and, since I needed the numbers, he ripped off the plate singles for me. I sure wish I had asked for plate blocks! One of the plates was the upper left position of plate number 26291 but no one knew of its scarcity at that time. Some of the values are very scarce on certain plate numbers.

26234 4c Oregon not finished

26249

8c San Martin not used

26275-26278 2.5c Bunker Hill not finished

26289
Postage Due
5c: rare
10c: scarce
30c: rare

1/2 CENT

26289 8c Postage Due unreported

26289 30c Postage Due rare, not in collection

26289 \$1 Postage Due unreported 26289 \$5 Postage Due unreported 26290 Postage Due 30c: rare

26290 8c Postage Due unreported

26290 \$5 Postage Due unreported 26291 Postage Due .5c: rare 4c: scarce 50c: very rare

26291 3c Postage Due unreported

26292

26292 50c Postage Due unreported

UNITED FOR FREEDOM UNITED STATES POSTAGE

26299

26300

26307 2.5c Bunker Hill not finished

26321 4c St. Lawrence master plate not used

26826

26827 8c Liberty not used 26828 15c Liberty airmail not used

26831 4c Range Conservation master plate not used

26832 8c Gandhi master plate not used

26833 Postage Due 7c: rare 30c: rare 50c: rare

26834 6c Postage Due unreported

26834 30c Postage Due unreported 26834 50c Postage Due very rare

26834 \$5 Postage Due unreported 26835-26836 4c Lincoln side coil rare, not in collection

26839-26840 4c Lincoln side coil unreported

26842-26856 4c Lincoln side coil