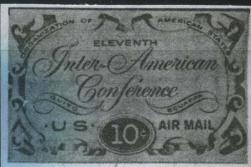

26561 4c Water Conservation master plate not used

26564-26567 10c Interamerican Air never issued

What amounts to a U.S. essay is this stamp design released for a planned 10¢ airmail value in 1960-61; after a number of delays, no such stamp was ever issued.