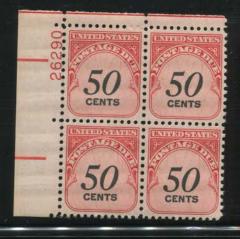

26289 \$1 Postage Due unreported 26289 \$5 Postage Due unreported 26290 Postage Due 30c: rare

26290 8c Postage Due unreported

26290 \$5 Postage Due unreported 26291 Postage Due .5c: rare 4c: scarce 50c: very rare

26291 3c Postage Due unreported

26292

26292 50c Postage Due unreported

UNITED FOR FREEDOM UNITED STATES POSTAGE

26299

26300

26307 2.5c Bunker Hill not finished

26321 4c St. Lawrence master plate not used