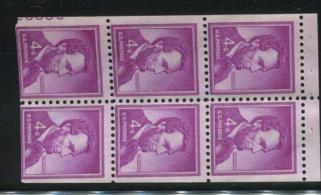

The Liberty series was assigned 495 plates with 473 going to press with a whopping 88 plates unreported, all 432 subject coil plates. All of the interim 384 subject plates were reported but production of the 432 subject coils seemed to be much more precise and when plate numbers were found, the percentage of the number showing was usually small. Perhaps many coil collectors were discouraged with the news of the efficiency of the coil processing equipment and stopped looking but, whatever the reason, reports of coil plate numbers dropped drastically. There are no rare numbers on any of the sheet plates. The 8c Liberty plate 26821 with 3554 impressions is scarce. I remember finding three sheets of this plate number in a small east Texas town and I really had to persuade the clerk to break three sheets for the plate blocks. It was my first instance of finding a scarce number in a post office and was quite a thrill! The 4c Lincoln booklet plate 26689 with 2917 impressions is a rarity and it is amazing any copies were found.

26661 8c Postage Due unreported

26289
4c Lincoln book rare, copy here is not verified

26692 4c Lincoln not used

26693

And this be our Morto, in GOD is our TRUST

FO OF TO CHERICA

26694 4c Mexican Indep. master plate not used