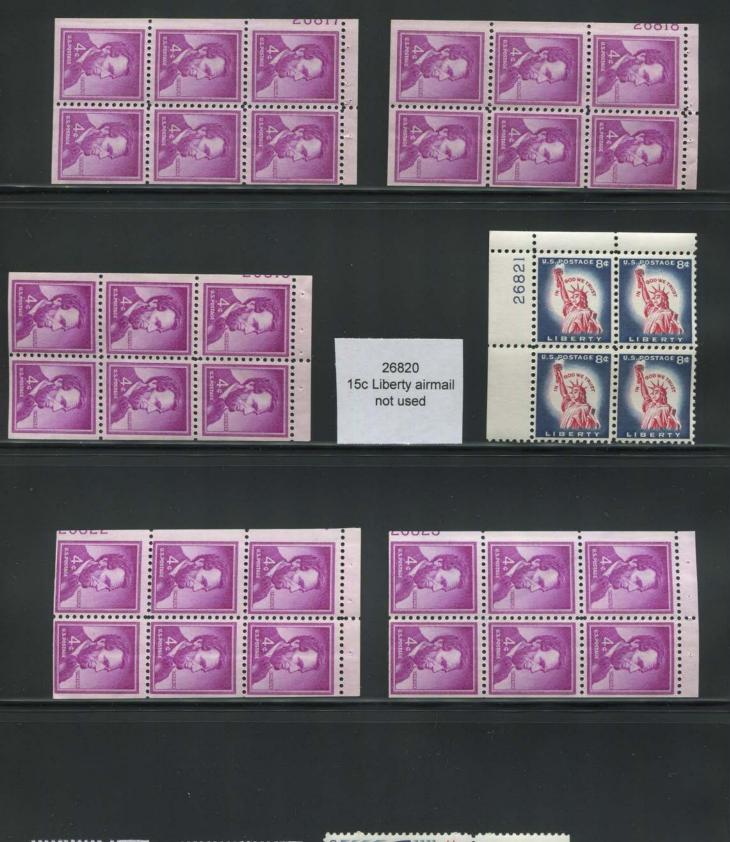

The Liberty series was assigned 495 plates with 473 going to press with a whopping 88 plates unreported, all 432 subject coil plates. All of the interim 384 subject plates were reported but production of the 432 subject coils seemed to be much more precise and when plate numbers were found, the percentage of the number showing was usually small. Perhaps many coil collectors were discouraged with the news of the efficiency of the coil processing equipment and stopped looking but, whatever the reason, reports of coil plate numbers dropped drastically. There are no rare numbers on any of the sheet plates. The 8c Liberty plate 26821 with 3554 impressions is scarce. I remember finding three sheets of this plate number in a small east Texas town and I really had to persuade the clerk to break three sheets for the plate blocks. It was my first instance of finding a scarce number in a post office and was quite a thrill! The 4c Lincoln booklet plate 26689 with 2917 impressions is a rarity and it is amazing any copies were found.

The 26000 section saw 847 plates to press with 90 unreported. A high percentage of completion is difficult because of the 432 subject coil plates. Even if you found all plates but the unreported numbers, you would still have only 89.37% of the possible plates. Do not let this discourage anyone from collecting this section! This is a very colorful section when mounted in consecutive number order and makes a beautiful display even with the missing numbers.