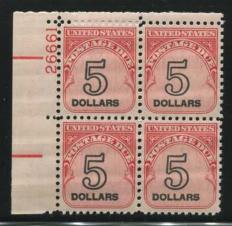

The 1959 postage due series was started with eight plates. The same plates could be used to print all values and the denominations were applied using a precancel type

printing process. This gave collectors opportunity to collect combinations again. Postage dues were not easy to locate since the post office apparently thought national security would be violated if these were sold as mint copies to collectors. But some clerks were happy to sell these stamps and a determined collector could usually get what was needed. The 1/2c value was unexpectedly taken off sale before many collectors had supplies and the plates are scarce and expensive. Plus, two of the 6 plates used for this value are very scarce. My part time dealer friend in Port Arthur had two sheets of the 1/2c dues which he got from the philatelic agency and, since I needed the numbers, he ripped off the plate singles for me. I sure wish I had asked for plate blocks! One of the plates was the upper left position of plate number 26291 but no one knew of its scarcity at that time. Some of the values are very scarce on certain plate numbers.

26234 4c Oregon not finished

26249

8c San Martin not used

26275-26278 2.5c Bunker Hill not finished

26289
Postage Due
5c: rare
10c: scarce
30c: rare

1/2 CENT

26289 8c Postage Due unreported

26289 30c Postage Due rare, not in collection

26289 \$1 Postage Due unreported 26289 \$5 Postage Due unreported 26290 Postage Due 30c: rare

26290 8c Postage Due unreported

26290 \$5 Postage Due unreported 26291 Postage Due .5c: rare 4c: scarce 50c: very rare