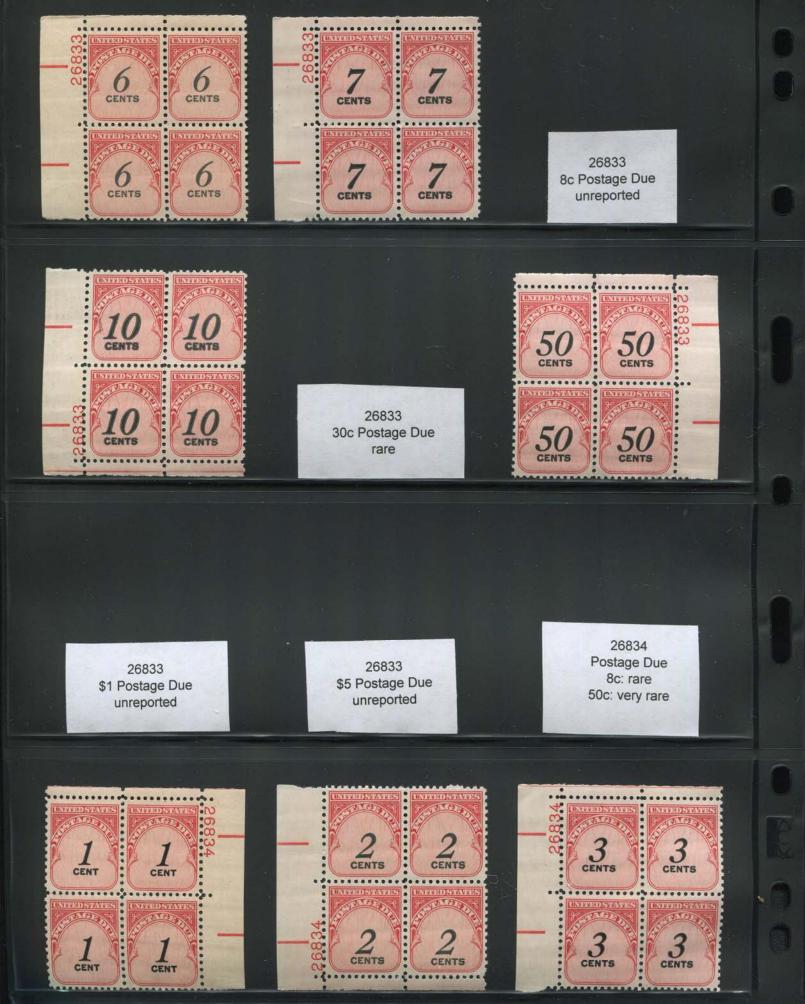

26234 4c Oregon not finished

26249

8c San Martin not used

26275-26278 2.5c Bunker Hill not finished

26289
Postage Due
5c: rare
10c: scarce
30c: rare

1/2 CENT

26289 8c Postage Due unreported

26289 30c Postage Due rare, not in collection

26289 \$1 Postage Due unreported 26289 \$5 Postage Due unreported 26290 Postage Due 30c: rare

26290 8c Postage Due unreported

26290 \$5 Postage Due unreported 26291 Postage Due .5c: rare 4c: scarce 50c: very rare

26291 3c Postage Due unreported

26292

26292 50c Postage Due unreported

UNITED FOR FREEDOM UNITED STATES POSTAGE

26299

26300

26307 2.5c Bunker Hill not finished

26321 4c St. Lawrence master plate not used

26826

26827 8c Liberty not used 26828 15c Liberty airmail not used

26831 4c Range Conservation master plate not used

26832 8c Gandhi master plate not used

26833 Postage Due 7c: rare 30c: rare 50c: rare

26834 6c Postage Due unreported

26834 30c Postage Due unreported 26834 50c Postage Due very rare

26834 \$5 Postage Due unreported 26835-26836 4c Lincoln side coil rare, not in collection

26839-26840 4c Lincoln side coil unreported

26842-26856 4c Lincoln side coil