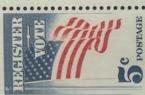

The 1964 Register and Vote stamp made a return appearance with 24 plates. Some of these plates had relatively few impressions, but they were avidly collected and none is very scarce. The 6th International Philatelic Exhibition had a 5c stamp and 5c souvenir sheet printed using the intaglio and offset method. The SIPEX souvenir sheets had the plate numbers trimmed off but production errors did occur. As a result, all four intaglio plates and 2 of the offset plates of the souvenir sheet have been found. These 6 plates are real rarities. 575 commemorative plates were assigned in the 28000 section. 427 went to press and 333 are available to collectors. All but the 6 SIPEX souvenir sheet plates are easily available.