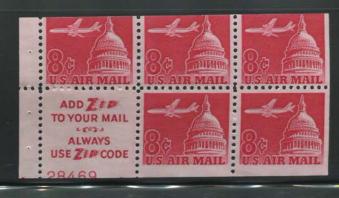

Two special delivery and 48 air mail plates went to press and there are no problems with these except for two unreported 8c Capitol coil plates.

The 28000 section saw 799 plates to press with 705 available to collectors. With just 66 unreported plates, this section is the easiest section since the 25000 section. The 705 plates available to collectors is the fewest of any section so far. Will this trend continue? Inquiring minds may want to read the next chapter for insights into this puzzle but they will have wait an additional chapter because we next will look at the plate numbers of the Liberty series.