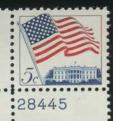

The 5c flag definitive production continued with 19 plates to press with none being really difficult.

As with the 27000 section, most of the news and action concerned the commemorative plates. The new printing technique involved combining intaglio and offset printing. Starting with the 1965 5c Stevenson stamp, the offset plates were assigned numbers in the postage stamp plate number series but the numbers were