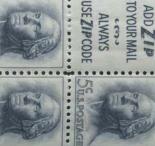

## Plate Numbers 28000-28999

Plate number 28000 was assigned in December, 1964, to the 5c Washington sheet stamp of 1963. The section ended in February, 1967, when plate 28999 was assigned to the 5c Erie Canal commemorative stamp. Two major events occurred in this section. The first was the introduction of the Prominent Americans series, or the seventh Bureau series. The second event was the introduction of a technological process at the BEP where offset lithography was combined with intaglio printing. This process began with the Homemakers stamp which had printing plates in the 27000 section. But the Homemakers offset plates were not assigned numbers in the postage stamp series. The 5c Stevenson stamp of 1965 was the first stamp in over 40 years to have offset plates assigned in the postage stamp plate number series. A decision was made to place the offset plate numbers on the margins of the sheet so they would be trimmed during production of post office panes. Therefore, the offset plate numbers are not available unless a production error causes a miscut and this did happen on rare occasions. I wish the offset numbers had been printed on the issued panes. It would have made for a merry chase for combinations and would have given collectors many more plate numbers to accumulate.

The seventh Bureau series made an appearance in 1965 after an 11 year span for the sixth Bureau series. It is interesting to note that there was a new 5c Washington sheet and coil stamp for the new 1965 issue, but the 1963 Washington design was retained for the booklet stamps. 181 plates in the new series were assigned with 177 to press. 36 coil plates are unreported. The sheet plates are easy to locate and the coils, as usual, are difficult. The BEP was continuing experiments with tagging stamps and many of these plates are available both with and without the luminescent tagging. Some plates are common one way and scarce the other way. I never could get excited about the tagging since it is mostly invisible without special lighting equipment.