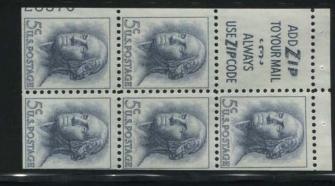

## Plate Numbers 28000-28999

Plate number 28000 was assigned in December, 1964, to the 5c Washington sheet stamp of 1963. The section ended in February, 1967, when plate 28999 was assigned to the 5c Erie Canal commemorative stamp. Two major events occurred in this section. The first was the introduction of the Prominent Americans series, or the seventh Bureau series. The second event was the introduction of a technological process at the BEP where offset lithography was combined with intaglio printing. This process began with the Homemakers stamp which had printing plates in the 27000 section. But the Homemakers offset plates were not assigned numbers in the postage stamp series. The 5c Stevenson stamp of 1965 was the first stamp in over 40 years to have offset plates assigned in the postage stamp plate number series. A decision was made to place the offset plate numbers on the margins of the sheet so they would be trimmed during production of post office panes. Therefore, the offset plate numbers are not available unless a production error causes a miscut and this did happen on rare occasions. I wish the offset numbers had been printed on the issued panes. It would have made for a merry chase for combinations and would have given collectors many more plate numbers to accumulate.

The seventh Bureau series made an appearance in 1965 after an 11 year span for the sixth Bureau series. It is interesting to note that there was a new 5c Washington sheet and coil stamp for the new 1965 issue, but the 1963 Washington design was retained for the booklet stamps. 181 plates in the new series were assigned with 177 to press. 36 coil plates are unreported. The sheet plates are easy to locate and the coils, as usual, are difficult. The BEP was continuing experiments with tagging stamps and many of these plates are available both with and without the luminescent tagging. Some plates are common one way and scarce the other way. I never could get excited about the tagging since it is mostly invisible without special lighting equipment.