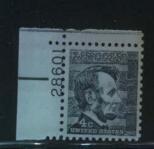

The seventh Bureau series made an appearance in 1965 after an 11 year span for the sixth Bureau series. It is interesting to note that there was a new 5c Washington sheet and coil stamp for the new 1965 issue, but the 1963 Washington design was retained for the booklet stamps. 181 plates in the new series were assigned with 177 to press. 36 coil plates are unreported. The sheet plates are easy to locate and the coils, as usual, are difficult. The BEP was continuing experiments with tagging stamps and many of these plates are available both with and without the luminescent tagging. Some plates are common one way and scarce the other way. I never could get excited about the tagging since it is mostly invisible without special lighting equipment.