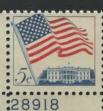

The 5c flag definitive production continued with 19 plates to press with none being really difficult.

As with the 27000 section, most of the news and action concerned the commemorative plates. The new printing technique involved combining intaglio and offset printing. Starting with the 1965 5c Stevenson stamp, the offset plates were assigned numbers in the postage stamp plate number series but the numbers were

trimmed from the finished product. This meant there are a lot more gaps in the consecutive number series for collectors. The 5c Stevenson stamp used 9 intaglio plates and 32 offset plates. If these offset plates had been available to collectors, there would have been some real rarities since some of these plates had very few impressions.