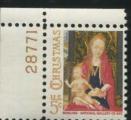

## Plate Numbers 28000-28999

Plate number 28000 was assigned in December, 1964, to the 5c Washington sheet stamp of 1963. The section ended in February, 1967, when plate 28999 was assigned to the 5c Erie Canal commemorative stamp. Two major events occurred in this section. The first was the introduction of the Prominent Americans series, or the seventh Bureau series. The second event was the introduction of a technological process at the BEP where offset lithography was combined with intaglio printing. This process began with the Homemakers stamp which had printing plates in the 27000 section. But the Homemakers offset plates were not assigned numbers in the postage stamp series. The 5c Stevenson stamp of 1965 was the first stamp in over 40 years to have offset plates assigned in the postage stamp plate number series. A decision was made to place the offset plate numbers on the margins of the sheet so they would be trimmed during production of post office panes. Therefore, the offset plate numbers are not available unless a production error causes a miscut and this did happen on rare occasions. I wish the offset numbers had been printed on the issued panes. It would have made for a merry chase for combinations and would have given collectors many more plate numbers to accumulate.