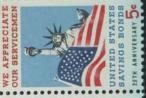

## Plate Numbers 28000-28999

Plate number 28000 was assigned in December, 1964, to the 5c Washington sheet stamp of 1963. The section ended in February, 1967, when plate 28999 was assigned to the 5c Erie Canal commemorative stamp. Two major events occurred in this section. The first was the introduction of the Prominent Americans series, or the seventh Bureau series. The second event was the introduction of a technological process at the BEP where offset lithography was combined with intaglio printing. This process began with the Homemakers stamp which had printing plates in the 27000 section. But the Homemakers offset plates were not assigned numbers in the postage stamp series. The 5c Stevenson stamp of 1965 was the first stamp in over 40 years to have offset plates assigned in the postage stamp plate number series. A decision was made to place the offset plate numbers on the margins of the sheet so they would be trimmed during production of post office panes. Therefore, the offset plate numbers are not available unless a production error causes a miscut and this did happen on rare occasions. I wish the offset numbers had been printed on the issued panes. It would have made for a merry chase for combinations and would have given collectors many more plate numbers to accumulate.