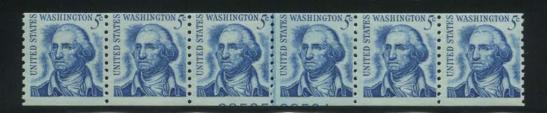

The seventh Bureau series made an appearance in 1965 after an 11 year span for the sixth Bureau series. It is interesting to note that there was a new 5c Washington sheet and coil stamp for the new 1965 issue, but the 1963 Washington design was retained for the booklet stamps. 181 plates in the new series were assigned with 177 to press. 36 coil plates are unreported. The sheet plates are easy to locate and the coils, as usual, are difficult. The BEP was continuing experiments with tagging stamps and many of these plates are available both with and without the luminescent tagging. Some plates are common one way and scarce the other way. I never could get excited about the tagging since it is mostly invisible without special lighting equipment.