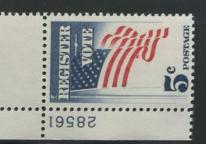

The 1964 Register and Vote stamp made a return appearance with 24 plates. Some of these plates had relatively few impressions, but they were avidly collected and none is very scarce. The 6th International Philatelic Exhibition had a 5c stamp and 5c souvenir sheet printed using the intaglio and offset method. The SIPEX souvenir sheets had the plate numbers trimmed off but production errors did occur. As a result, all four intaglio plates and 2 of the offset plates of the souvenir sheet have been found. These 6 plates are real rarities. 575 commemorative plates were assigned in the 28000 section. 427 went to press and 333 are available to collectors. All but the 6 SIPEX souvenir sheet plates are easily available.