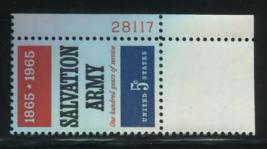

|         |                                  | 28000 Seri | ies Totals |          |           |            |        |
|---------|----------------------------------|------------|------------|----------|-----------|------------|--------|
|         |                                  |            |            |          |           |            |        |
| Series  | Subject                          | Plate Type | Assigned   | To Press | Available | Unreported | I Have |
|         |                                  |            |            |          |           |            |        |
|         | (totals)                         |            | 1000       | 799      | 705       | 69         |        |
| 6th Ru  | <br>reau Series (Liberty Series) |            |            |          |           |            |        |
|         | 1.25c Palace of Governors coil   | 432R       | 2          | 2        | 2         | 2          |        |
|         | 4c Lincoln                       | 400R       | 9          | 5        | 5         | 0          |        |
|         | 20c Monticello                   | 400R       | 4          | 4        | 4         | 0          |        |
|         | 25c Revere                       | 400R       | 2          | 0        | 0         | 0          |        |
|         | 25c Revere coil                  | 432R       | 2          | 2        | 2         | 0          |        |
|         | 1c Jackson                       | 400R       | 2          | 2        | 2         | 0          |        |
|         | 1c Jackson coil                  | 432R       | 2          | 2        | 2         | 0          |        |
|         | 5c Washington                    | 400R       | 18         | 0        | 0         | 0          |        |
|         | 5c Washington book slogan 3      | 360R       | 41         | 39       | 39        | 0          |        |
|         | 5c Washington coil               | 432R       | 73         | 70       | 70        | 29         |        |
| 1303    | oc washington con                | 40211      | 73         | 70       | 70        | 23         |        |
| 7th Bui | reau Series (Prominent Americar  | າຣ)        |            |          |           |            |        |
|         | 1.25c Gallatin                   | 400R       | 2          | 2        | 2         | 0          |        |
| 1965    | 2c Wright                        | 400R       | 4          | 4        | 4         | 0          |        |
|         | 4c Lincoln                       | 400R       | 30         | 29       | 29        | 0          |        |
| 1965    | 4c Lincoln coil                  | 432R       | 11         | 10       | 10        | 2          |        |
|         | 5c Washington                    | 400R       | 38         | 38       | 38        | 0          |        |
|         | 5c Washington coil               | 432R       | 80         | 80       | 80        | 34         |        |
|         | 6c Roosevelt                     | 400R       | 4          | 4        | 4         | 0          |        |
|         | 8c Einstein                      | 400R       | 5          | 4        | 4         | 0          |        |
|         | 10c Jackson                      | 400R       | 2          | 2        | 2         | 0          |        |
|         | 25c Douglass                     | 400R       | 3          | 2        | 2         | 0          |        |
|         | \$5 Moore                        | 400R       | 2          | 2        | 2         | 0          |        |
|         |                                  |            |            |          |           |            |        |
| Specia  | l Definitives                    |            |            |          |           |            |        |
| 1963    | 5c Flag                          | 400R       | 21         | 19       | 19        | 0          |        |
|         |                                  |            |            |          |           |            |        |
|         | emorative                        |            |            |          |           |            |        |
| 1964    | 5c Register & Vote               | 200R       | 29         | 24       | 24        | 0          |        |
|         | 5c Appomattox                    | 200R       | 12         | 6        | 6         | 0          |        |
| 1965    | 5c Physical Fitness              | 200R       | 3          | 3        | 3         | 0          |        |
|         | 5c Cancer I                      | 200R       | 7          | 6        | 6         | 0          |        |
|         | 5c Cancer II                     | 200R       | 7          | 6        | 6         | 0          |        |
| 1965    | 5c Magna Carta I                 | 200R       | 5          | 4        | 4         | 0          |        |
| 1965    | 5c Magna Carta II                | 200R       | 5          | 4        | 4         | 0          |        |
|         | 5c Churchill                     | 200R       | 8          | 4        | 4         | 0          |        |
|         | 5c Dante Alighieri               | 200R       | 4          | 4        | 4         | 0          |        |
|         | 5c Salvation Army                | 200R       | 7          | 6        | 6         | 0          |        |
|         | 5c U. N. Cooperation             | 200R       | 7          | 6        | 6         | 0          |        |
|         | 11c Telecommunications I         | 200R       | 3          | 2        | 2         | 0          |        |
|         | 11c Telecommunications II        | 200R       | 3          | 2        | 2         | 0          |        |
|         | 5c Fulton                        | 200R       | 7          | 6        | 6         | 0          |        |
|         | 5c Florida 1                     | 200R       | 7          | 4        | 4         | 0          |        |
|         | 5c Florida 2                     | 200R       | 6          | 4        | 4         | 0          |        |
| 1965    | 5c Florida 3                     | 200R       | 9          | 4        | 4         | 0          |        |