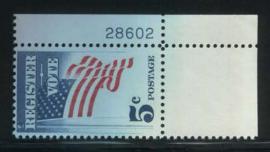

The 1964 Register and Vote stamp made a return appearance with 24 plates. Some of these plates had relatively few impressions, but they were avidly collected and none is very scarce. The 6th International Philatelic Exhibition had a 5c stamp and 5c souvenir sheet printed using the intaglio and offset method. The SIPEX souvenir sheets had the plate numbers trimmed off but production errors did occur. As a result, all four intaglio plates and 2 of the offset plates of the souvenir sheet have been found. These 6 plates are real rarities. 575 commemorative plates were assigned in the 28000 section. 427 went to press and 333 are available to collectors. All but the 6 SIPEX souvenir sheet plates are easily available.