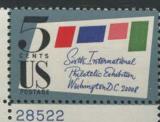

The 1964 Register and Vote stamp made a return appearance with 24 plates. Some of these plates had relatively few impressions, but they were avidly collected and none is very scarce. The 6th International Philatelic Exhibition had a 5c stamp and 5c souvenir sheet printed using the intaglio and offset method. The SIPEX souvenir sheets had the plate numbers trimmed off but production errors did occur. As a result, all four intaglio plates and 2 of the offset plates of the souvenir sheet have been found. These 6 plates are real rarities. 575 commemorative plates were assigned in the 28000 section. 427 went to press and 333 are available to collectors. All but the 6 SIPEX souvenir sheet plates are easily available.