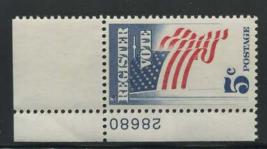

The 1964 Register and Vote stamp made a return appearance with 24 plates. Some of these plates had relatively few impressions, but they were avidly collected and none is very scarce. The 6th International Philatelic Exhibition had a 5c stamp and 5c souvenir sheet printed using the intaglio and offset method. The SIPEX souvenir sheets had the plate numbers trimmed off but production errors did occur. As a result, all four intaglio plates and 2 of the offset plates of the souvenir sheet have been found. These 6 plates are real rarities. 575 commemorative plates were assigned in the 28000 section. 427 went to press and 333 are available to collectors. All but the 6 SIPEX souvenir sheet plates are easily available.