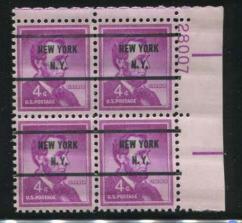

The Liberty series began to approach the end with the announcement of a new regular issue. Only 19 plates were assigned to the 1954 series stamps with 136 numbers assigned to the 1963 stamps. 126 plates went to press with 28 unreported coils. The 4c Lincoln sheet plates 28006 and 28007 had only 6553 impressions and are known only precancelled. These plates are scarce. Since most of these plates are booklets and coils, locating a lot of these late Liberty series plates is a tough task.