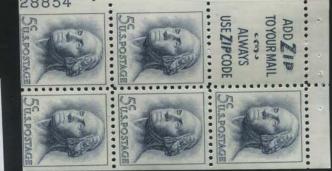

## Plate Numbers 28000-28999

Plate number 28000 was assigned in December, 1964, to the 5c Washington sheet stamp of 1963. The section ended in February, 1967, when plate 28999 was assigned to the 5c Erie Canal commemorative stamp. Two major events occurred in this section. The first was the introduction of the Prominent Americans series, or the seventh Bureau series. The second event was the introduction of a technological process at the BEP where offset lithography was combined with intaglio printing. This process began with the Homemakers stamp which had printing plates in the 27000 section. But the Homemakers offset plates were not assigned numbers in the postage stamp series. The 5c Stevenson stamp of 1965 was the first stamp in over 40 years to have offset plates assigned in the postage stamp plate number series. A decision was made to place the offset plate numbers on the margins of the sheet so they would be trimmed during production of post office panes. Therefore, the offset plate numbers are not available unless a production error causes a miscut and this did happen on rare occasions. I wish the offset numbers had been printed on the issued panes. It would have made for a merry chase for combinations and would have given collectors many more plate numbers to accumulate.

The seventh Bureau series made an appearance in 1965 after an 11 year span for the sixth Bureau series. It is interesting to note that there was a new 5c Washington sheet and coil stamp for the new 1965 issue, but the 1963 Washington design was retained for the booklet stamps. 181 plates in the new series were assigned with 177 to press. 36 coil plates are unreported. The sheet plates are easy to locate and the coils, as usual, are difficult. The BEP was continuing experiments with tagging stamps and many of these plates are available both with and without the luminescent tagging. Some plates are common one way and scarce the other way. I never could get excited about the tagging since it is mostly invisible without special lighting equipment.