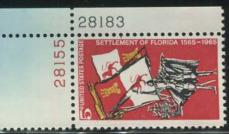

The BEP still made frequent use of multiple intaglio passes since many of the stamps in this section had two plate numbers. Collectors were excited by the 1965 Florida stamp which required three intaglio passes. This was the first stamp to have three plate numbers on the post office pane! The BEP took care to avoid massive combinations and rarities and the Florida stamp ended up with 32 combinations. There could have been 64 combinations since 4 plates of each 'color' were used.