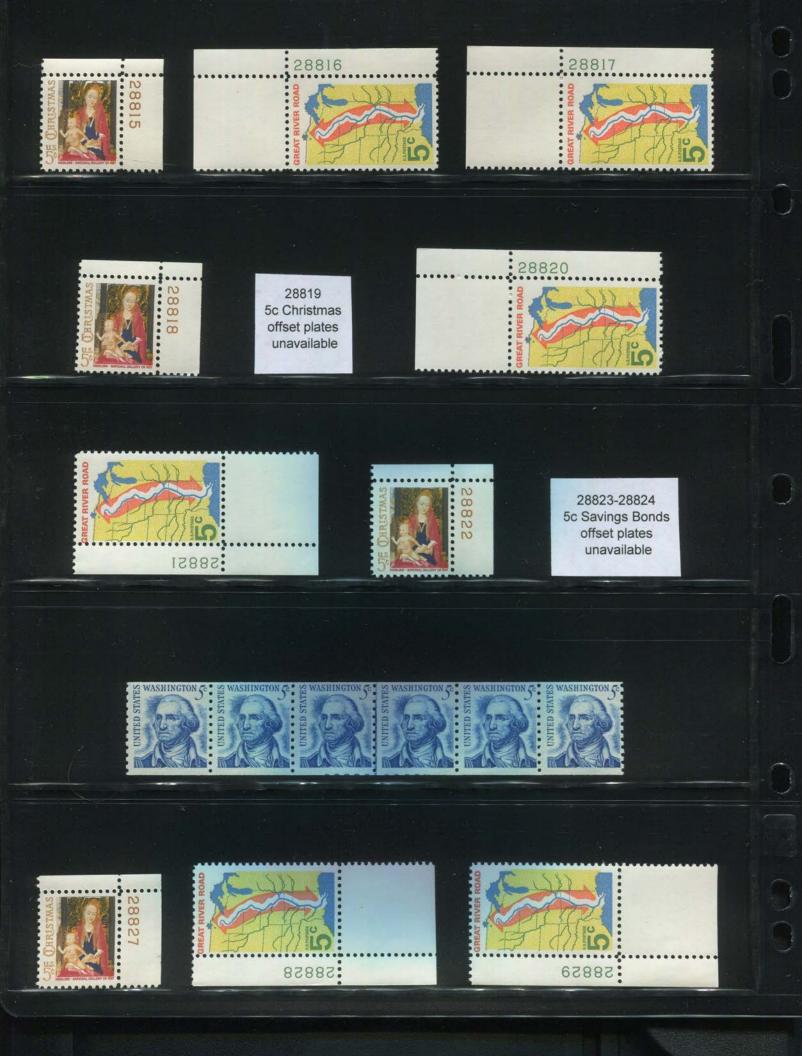

## Plate Numbers 28000-28999

Plate number 28000 was assigned in December, 1964, to the 5c Washington sheet stamp of 1963. The section ended in February, 1967, when plate 28999 was assigned to the 5c Erie Canal commemorative stamp. Two major events occurred in this section. The first was the introduction of the Prominent Americans series, or the seventh Bureau series. The second event was the introduction of a technological process at the BEP where offset lithography was combined with intaglio printing. This process began with the Homemakers stamp which had printing plates in the 27000 section. But the Homemakers offset plates were not assigned numbers in the postage stamp series. The 5c Stevenson stamp of 1965 was the first stamp in over 40 years to have offset plates assigned in the postage stamp plate number series. A decision was made to place the offset plate numbers on the margins of the sheet so they would be trimmed during production of post office panes. Therefore, the offset plate numbers are not available unless a production error causes a miscut and this did happen on rare occasions. I wish the offset numbers had been printed on the issued panes. It would have made for a merry chase for combinations and would have given collectors many more plate numbers to accumulate.

trimmed from the finished product. This meant there are a lot more gaps in the consecutive number series for collectors. The 5c Stevenson stamp used 9 intaglio plates and 32 offset plates. If these offset plates had been available to collectors, there would have been some real rarities since some of these plates had very few impressions.

The 1964 Register and Vote stamp made a return appearance with 24 plates. Some of these plates had relatively few impressions, but they were avidly collected and none is very scarce. The 6th International Philatelic Exhibition had a 5c stamp and 5c souvenir sheet printed using the intaglio and offset method. The SIPEX souvenir sheets had the plate numbers trimmed off but production errors did occur. As a result, all four intaglio plates and 2 of the offset plates of the souvenir sheet have been found. These 6 plates are real rarities. 575 commemorative plates were assigned in the 28000 section. 427 went to press and 333 are available to collectors. All but the 6 SIPEX souvenir sheet plates are easily available.