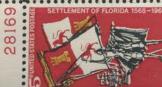

The BEP still made frequent use of multiple intaglio passes since many of the stamps in this section had two plate numbers. Collectors were excited by the 1965 Florida stamp which required three intaglio passes. This was the first stamp to have three plate numbers on the post office pane! The BEP took care to avoid massive combinations and rarities and the Florida stamp ended up with 32 combinations. There could have been 64 combinations since 4 plates of each 'color' were used.