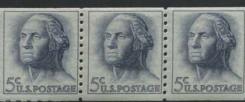

The seventh Bureau series made an appearance in 1965 after an 11 year span for the sixth Bureau series. It is interesting to note that there was a new 5c Washington sheet and coil stamp for the new 1965 issue, but the 1963 Washington design was retained for the booklet stamps. 181 plates in the new series were assigned with 177 to press. 36 coil plates are unreported. The sheet plates are easy to locate and the coils, as usual, are difficult. The BEP was continuing experiments with tagging stamps and many of these plates are available both with and without the luminescent tagging. Some plates are common one way and scarce the other way. I never could get excited about the tagging since it is mostly invisible without special lighting equipment.