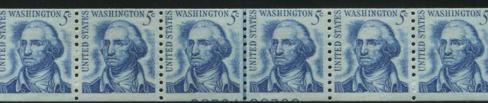

The seventh Bureau series made an appearance in 1965 after an 11 year span for the sixth Bureau series. It is interesting to note that there was a new 5c Washington sheet and coil stamp for the new 1965 issue, but the 1963 Washington design was retained for the booklet stamps. 181 plates in the new series were assigned with 177 to press. 36 coil plates are unreported. The sheet plates are easy to locate and the coils, as usual, are difficult. The BEP was continuing experiments with tagging stamps and many of these plates are available both with and without the luminescent tagging. Some plates are common one way and scarce the other way. I never could get excited about the tagging since it is mostly invisible without special lighting equipment.