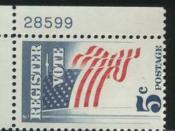

The 1964 Register and Vote stamp made a return appearance with 24 plates. Some of these plates had relatively few impressions, but they were avidly collected and none is very scarce. The 6th International Philatelic Exhibition had a 5c stamp and 5c souvenir sheet printed using the intaglio and offset method. The SIPEX souvenir sheets had the plate numbers trimmed off but production errors did occur. As a result, all four intaglio plates and 2 of the offset plates of the souvenir sheet have been found. These 6 plates are real rarities. 575 commemorative plates were assigned in the 28000 section. 427 went to press and 333 are available to collectors. All but the 6 SIPEX souvenir sheet plates are easily available.