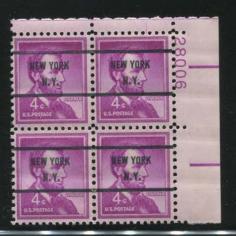

The Liberty series began to approach the end with the announcement of a new regular issue. Only 19 plates were assigned to the 1954 series stamps with 136 numbers assigned to the 1963 stamps. 126 plates went to press with 28 unreported coils. The 4c Lincoln sheet plates 28006 and 28007 had only 6553 impressions and are known only precancelled. These plates are scarce. Since most of these plates are booklets and coils, locating a lot of these late Liberty series plates is a tough task.