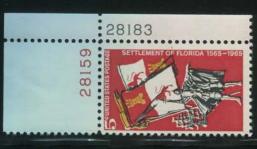

The BEP still made frequent use of multiple intaglio passes since many of the stamps in this section had two plate numbers. Collectors were excited by the 1965 Florida stamp which required three intaglio passes. This was the first stamp to have three plate numbers on the post office pane! The BEP took care to avoid massive combinations and rarities and the Florida stamp ended up with 32 combinations. There could have been 64 combinations since 4 plates of each 'color' were used.