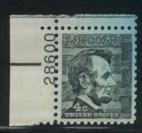

The seventh Bureau series made an appearance in 1965 after an 11 year span for the sixth Bureau series. It is interesting to note that there was a new 5c Washington sheet and coil stamp for the new 1965 issue, but the 1963 Washington design was retained for the booklet stamps. 181 plates in the new series were assigned with 177 to press. 36 coil plates are unreported. The sheet plates are easy to locate and the coils, as usual, are difficult. The BEP was continuing experiments with tagging stamps and many of these plates are available both with and without the luminescent tagging. Some plates are common one way and scarce the other way. I never could get excited about the tagging since it is mostly invisible without special lighting equipment.