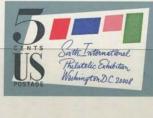

The 1964 Register and Vote stamp made a return appearance with 24 plates. Some of these plates had relatively few impressions, but they were avidly collected and none is very scarce. The 6th International Philatelic Exhibition had a 5c stamp and 5c souvenir sheet printed using the intaglio and offset method. The SIPEX souvenir sheets had the plate numbers trimmed off but production errors did occur. As a result, all four intaglio plates and 2 of the offset plates of the souvenir sheet have been found. These 6 plates are real rarities. 575 commemorative plates were assigned in the 28000 section. 427 went to press and 333 are available to collectors. All but the 6 SIPEX souvenir sheet plates are easily available.