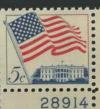

The 5c flag definitive production continued with 19 plates to press with none being really difficult.

As with the 27000 section, most of the news and action concerned the commemorative plates. The new printing technique involved combining intaglio and offset printing. Starting with the 1965 5c Stevenson stamp, the offset plates were assigned numbers in the postage stamp plate number series but the numbers were

trimmed from the finished product. This meant there are a lot more gaps in the consecutive number series for collectors. The 5c Stevenson stamp used 9 intaglio plates and 32 offset plates. If these offset plates had been available to collectors, there would have been some real rarities since some of these plates had very few impressions.