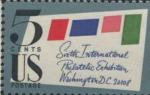

The 1964 Register and Vote stamp made a return appearance with 24 plates. Some of these plates had relatively few impressions, but they were avidly collected and none is very scarce. The 6th International Philatelic Exhibition had a 5c stamp and 5c souvenir sheet printed using the intaglio and offset method. The SIPEX souvenir sheets had the plate numbers trimmed off but production errors did occur. As a result, all four intaglio plates and 2 of the offset plates of the souvenir sheet have been found. These 6 plates are real rarities. 575 commemorative plates were assigned in the 28000 section. 427 went to press and 333 are available to collectors. All but the 6 SIPEX souvenir sheet plates are easily available.