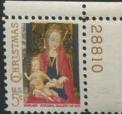

trimmed from the finished product. This meant there are a lot more gaps in the consecutive number series for collectors. The 5c Stevenson stamp used 9 intaglio plates and 32 offset plates. If these offset plates had been available to collectors, there would have been some real rarities since some of these plates had very few impressions.

The 1964 Register and Vote stamp made a return appearance with 24 plates. Some of these plates had relatively few impressions, but they were avidly collected and none is very scarce. The 6th International Philatelic Exhibition had a 5c stamp and 5c souvenir sheet printed using the intaglio and offset method. The SIPEX souvenir sheets had the plate numbers trimmed off but production errors did occur. As a result, all four intaglio plates and 2 of the offset plates of the souvenir sheet have been found. These 6 plates are real rarities. 575 commemorative plates were assigned in the 28000 section. 427 went to press and 333 are available to collectors. All but the 6 SIPEX souvenir sheet plates are easily available.