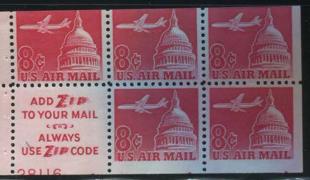

Two special delivery and 48 air mail plates went to press and there are no problems with these except for two unreported 8c Capitol coil plates.

The 28000 section saw 799 plates to press with 705 available to collectors. With just 66 unreported plates, this section is the easiest section since the 25000 section. The 705 plates available to collectors is the fewest of any section so far. Will this trend continue? Inquiring minds may want to read the next chapter for insights into this puzzle but they will have wait an additional chapter because we next will look at the plate numbers of the Liberty series.