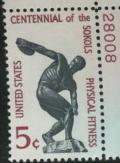

The 5c flag definitive production continued with 19 plates to press with none being really difficult.

As with the 27000 section, most of the news and action concerned the commemorative plates. The new printing technique involved combining intaglio and offset printing. Starting with the 1965 5c Stevenson stamp, the offset plates were assigned numbers in the postage stamp plate number series but the numbers were

|         |                                  | 28000 Seri | ies Totals |          |           |            |        |
|---------|----------------------------------|------------|------------|----------|-----------|------------|--------|
|         |                                  |            |            |          |           |            |        |
| Series  | Subject                          | Plate Type | Assigned   | To Press | Available | Unreported | I Have |
|         |                                  |            |            |          |           |            |        |
|         | (totals)                         |            | 1000       | 799      | 705       | 69         |        |
| 6th Ru  | <br>reau Series (Liberty Series) |            |            |          |           |            |        |
|         | 1.25c Palace of Governors coil   | 432R       | 2          | 2        | 2         | 2          |        |
|         | 4c Lincoln                       | 400R       | 9          | 5        | 5         | 0          |        |
|         | 20c Monticello                   | 400R       | 4          | 4        | 4         | 0          |        |
|         | 25c Revere                       | 400R       | 2          | 0        | 0         | 0          |        |
|         | 25c Revere coil                  | 432R       | 2          | 2        | 2         | 0          |        |
|         | 1c Jackson                       | 400R       | 2          | 2        | 2         | 0          |        |
|         | 1c Jackson coil                  | 432R       | 2          | 2        | 2         | 0          |        |
|         | 5c Washington                    | 400R       | 18         | 0        | 0         | 0          |        |
|         | 5c Washington book slogan 3      | 360R       | 41         | 39       | 39        | 0          |        |
|         | 5c Washington coil               | 432R       | 73         | 70       | 70        | 29         |        |
| 1303    | oc washington con                | 40211      | 73         | 70       | 70        | 23         |        |
| 7th Bui | reau Series (Prominent Americar  | າຣ)        |            |          |           |            |        |
|         | 1.25c Gallatin                   | 400R       | 2          | 2        | 2         | 0          |        |
| 1965    | 2c Wright                        | 400R       | 4          | 4        | 4         | 0          |        |
|         | 4c Lincoln                       | 400R       | 30         | 29       | 29        | 0          |        |
| 1965    | 4c Lincoln coil                  | 432R       | 11         | 10       | 10        | 2          |        |
|         | 5c Washington                    | 400R       | 38         | 38       | 38        | 0          |        |
|         | 5c Washington coil               | 432R       | 80         | 80       | 80        | 34         |        |
|         | 6c Roosevelt                     | 400R       | 4          | 4        | 4         | 0          |        |
|         | 8c Einstein                      | 400R       | 5          | 4        | 4         | 0          |        |
|         | 10c Jackson                      | 400R       | 2          | 2        | 2         | 0          |        |
|         | 25c Douglass                     | 400R       | 3          | 2        | 2         | 0          |        |
|         | \$5 Moore                        | 400R       | 2          | 2        | 2         | 0          |        |
|         |                                  |            |            |          |           |            |        |
| Specia  | l Definitives                    |            |            |          |           |            |        |
| 1963    | 5c Flag                          | 400R       | 21         | 19       | 19        | 0          |        |
|         |                                  |            |            |          |           |            |        |
|         | emorative                        |            |            |          |           |            |        |
| 1964    | 5c Register & Vote               | 200R       | 29         | 24       | 24        | 0          |        |
|         | 5c Appomattox                    | 200R       | 12         | 6        | 6         | 0          |        |
| 1965    | 5c Physical Fitness              | 200R       | 3          | 3        | 3         | 0          |        |
|         | 5c Cancer I                      | 200R       | 7          | 6        | 6         | 0          |        |
|         | 5c Cancer II                     | 200R       | 7          | 6        | 6         | 0          |        |
| 1965    | 5c Magna Carta I                 | 200R       | 5          | 4        | 4         | 0          |        |
| 1965    | 5c Magna Carta II                | 200R       | 5          | 4        | 4         | 0          |        |
|         | 5c Churchill                     | 200R       | 8          | 4        | 4         | 0          |        |
|         | 5c Dante Alighieri               | 200R       | 4          | 4        | 4         | 0          |        |
|         | 5c Salvation Army                | 200R       | 7          | 6        | 6         | 0          |        |
|         | 5c U. N. Cooperation             | 200R       | 7          | 6        | 6         | 0          |        |
|         | 11c Telecommunications I         | 200R       | 3          | 2        | 2         | 0          |        |
|         | 11c Telecommunications II        | 200R       | 3          | 2        | 2         | 0          |        |
|         | 5c Fulton                        | 200R       | 7          | 6        | 6         | 0          |        |
|         | 5c Florida 1                     | 200R       | 7          | 4        | 4         | 0          |        |
|         | 5c Florida 2                     | 200R       | 6          | 4        | 4         | 0          |        |
| 1965    | 5c Florida 3                     | 200R       | 9          | 4        | 4         | 0          |        |