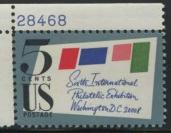

The 1964 Register and Vote stamp made a return appearance with 24 plates. Some of these plates had relatively few impressions, but they were avidly collected and none is very scarce. The 6th International Philatelic Exhibition had a 5c stamp and 5c souvenir sheet printed using the intaglio and offset method. The SIPEX souvenir sheets had the plate numbers trimmed off but production errors did occur. As a result, all four intaglio plates and 2 of the offset plates of the souvenir sheet have been found. These 6 plates are real rarities. 575 commemorative plates were assigned in the 28000 section. 427 went to press and 333 are available to collectors. All but the 6 SIPEX souvenir sheet plates are easily available.