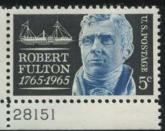

The 1964 Register and Vote stamp made a return appearance with 24 plates. Some of these plates had relatively few impressions, but they were avidly collected and none is very scarce. The 6th International Philatelic Exhibition had a 5c stamp and 5c souvenir sheet printed using the intaglio and offset method. The SIPEX souvenir sheets had the plate numbers trimmed off but production errors did occur. As a result, all four intaglio plates and 2 of the offset plates of the souvenir sheet have been found. These 6 plates are real rarities. 575 commemorative plates were assigned in the 28000 section. 427 went to press and 333 are available to collectors. All but the 6 SIPEX souvenir sheet plates are easily available.