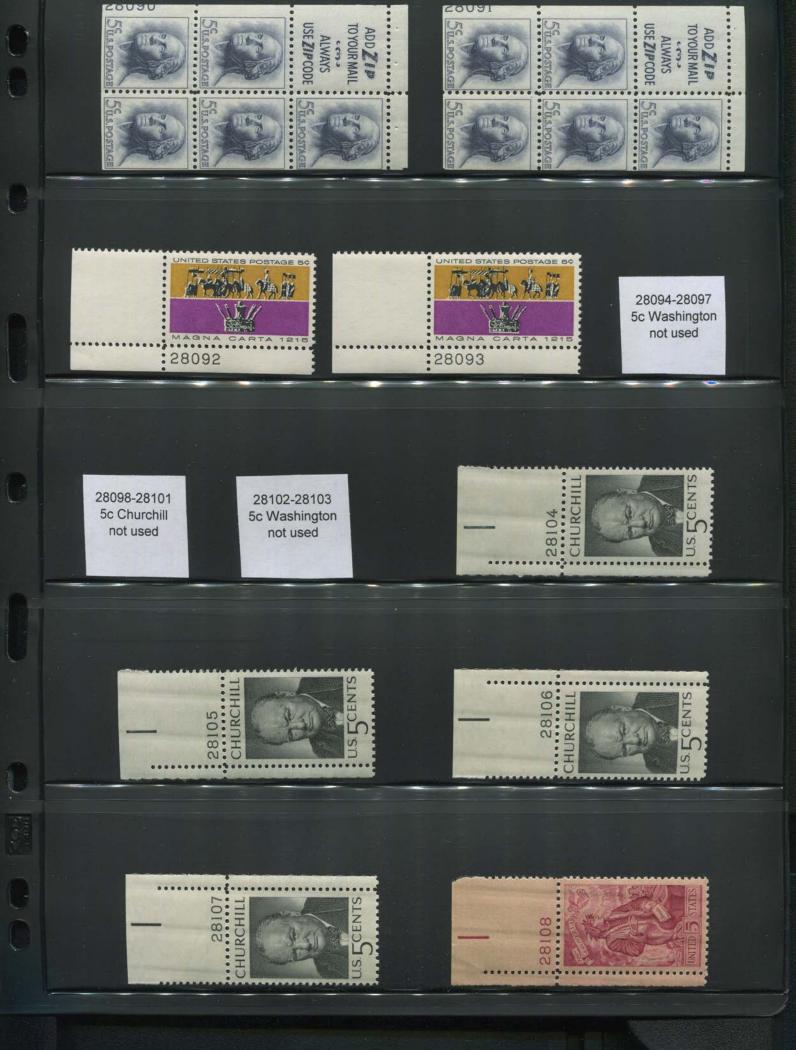

The seventh Bureau series made an appearance in 1965 after an 11 year span for the sixth Bureau series. It is interesting to note that there was a new 5c Washington sheet and coil stamp for the new 1965 issue, but the 1963 Washington design was retained for the booklet stamps. 181 plates in the new series were assigned with 177 to press. 36 coil plates are unreported. The sheet plates are easy to locate and the coils, as usual, are difficult. The BEP was continuing experiments with tagging stamps and many of these plates are available both with and without the luminescent tagging. Some plates are common one way and scarce the other way. I never could get excited about the tagging since it is mostly invisible without special lighting equipment.

The 1964 Register and Vote stamp made a return appearance with 24 plates. Some of these plates had relatively few impressions, but they were avidly collected and none is very scarce. The 6th International Philatelic Exhibition had a 5c stamp and 5c souvenir sheet printed using the intaglio and offset method. The SIPEX souvenir sheets had the plate numbers trimmed off but production errors did occur. As a result, all four intaglio plates and 2 of the offset plates of the souvenir sheet have been found. These 6 plates are real rarities. 575 commemorative plates were assigned in the 28000 section. 427 went to press and 333 are available to collectors. All but the 6 SIPEX souvenir sheet plates are easily available.