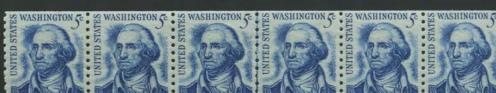

The seventh Bureau series made an appearance in 1965 after an 11 year span for the sixth Bureau series. It is interesting to note that there was a new 5c Washington sheet and coil stamp for the new 1965 issue, but the 1963 Washington design was retained for the booklet stamps. 181 plates in the new series were assigned with 177 to press. 36 coil plates are unreported. The sheet plates are easy to locate and the coils, as usual, are difficult. The BEP was continuing experiments with tagging stamps and many of these plates are available both with and without the luminescent tagging. Some plates are common one way and scarce the other way. I never could get excited about the tagging since it is mostly invisible without special lighting equipment.