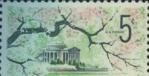

## Plate Numbers 28000-28999

Plate number 28000 was assigned in December, 1964, to the 5c Washington sheet stamp of 1963. The section ended in February, 1967, when plate 28999 was assigned to the 5c Erie Canal commemorative stamp. Two major events occurred in this section. The first was the introduction of the Prominent Americans series, or the seventh Bureau series. The second event was the introduction of a technological process at the BEP where offset lithography was combined with intaglio printing. This process began with the Homemakers stamp which had printing plates in the 27000 section. But the Homemakers offset plates were not assigned numbers in the postage stamp series. The 5c Stevenson stamp of 1965 was the first stamp in over 40 years to have offset plates assigned in the postage stamp plate number series. A decision was made to place the offset plate numbers on the margins of the sheet so they would be trimmed during production of post office panes. Therefore, the offset plate numbers are not available unless a production error causes a miscut and this did happen on rare occasions. I wish the offset numbers had been printed on the issued panes. It would have made for a merry chase for combinations and would have given collectors many more plate numbers to accumulate.