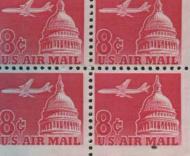

Two special delivery and 48 air mail plates went to press and there are no problems with these except for two unreported 8c Capitol coil plates.

The 28000 section saw 799 plates to press with 705 available to collectors. With just 66 unreported plates, this section is the easiest section since the 25000 section. The 705 plates available to collectors is the fewest of any section so far. Will this trend continue? Inquiring minds may want to read the next chapter for insights into this puzzle but they will have wait an additional chapter because we next will look at the plate numbers of the Liberty series.