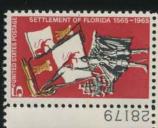

The BEP still made frequent use of multiple intaglio passes since many of the stamps in this section had two plate numbers. Collectors were excited by the 1965 Florida stamp which required three intaglio passes. This was the first stamp to have three plate numbers on the post office pane! The BEP took care to avoid massive combinations and rarities and the Florida stamp ended up with 32 combinations. There could have been 64 combinations since 4 plates of each 'color' were used.