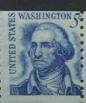

The seventh Bureau series made an appearance in 1965 after an 11 year span for the sixth Bureau series. It is interesting to note that there was a new 5c Washington sheet and coil stamp for the new 1965 issue, but the 1963 Washington design was retained for the booklet stamps. 181 plates in the new series were assigned with 177 to press. 36 coil plates are unreported. The sheet plates are easy to locate and the coils, as usual, are difficult. The BEP was continuing experiments with tagging stamps and many of these plates are available both with and without the luminescent tagging. Some plates are common one way and scarce the other way. I never could get excited about the tagging since it is mostly invisible without special lighting equipment.