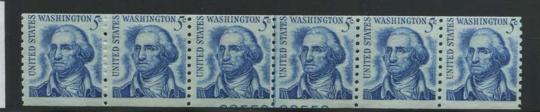

The seventh Bureau series made an appearance in 1965 after an 11 year span for the sixth Bureau series. It is interesting to note that there was a new 5c Washington sheet and coil stamp for the new 1965 issue, but the 1963 Washington design was retained for the booklet stamps. 181 plates in the new series were assigned with 177 to press. 36 coil plates are unreported. The sheet plates are easy to locate and the coils, as usual, are difficult. The BEP was continuing experiments with tagging stamps and many of these plates are available both with and without the luminescent tagging. Some plates are common one way and scarce the other way. I never could get excited about the tagging since it is mostly invisible without special lighting equipment.