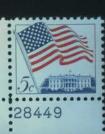

The 5c flag definitive production continued with 19 plates to press with none being really difficult.

As with the 27000 section, most of the news and action concerned the commemorative plates. The new printing technique involved combining intaglio and offset printing. Starting with the 1965 5c Stevenson stamp, the offset plates were assigned numbers in the postage stamp plate number series but the numbers were