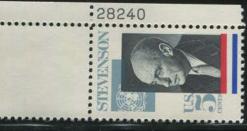

## Plate Numbers 28000-28999

Plate number 28000 was assigned in December, 1964, to the 5c Washington sheet stamp of 1963. The section ended in February, 1967, when plate 28999 was assigned to the 5c Erie Canal commemorative stamp. Two major events occurred in this section. The first was the introduction of the Prominent Americans series, or the seventh Bureau series. The second event was the introduction of a technological process at the BEP where offset lithography was combined with intaglio printing. This process began with the Homemakers stamp which had printing plates in the 27000 section. But the Homemakers offset plates were not assigned numbers in the postage stamp series. The 5c Stevenson stamp of 1965 was the first stamp in over 40 years to have offset plates assigned in the postage stamp plate number series. A decision was made to place the offset plate numbers on the margins of the sheet so they would be trimmed during production of post office panes. Therefore, the offset plate numbers are not available unless a production error causes a miscut and this did happen on rare occasions. I wish the offset numbers had been printed on the issued panes. It would have made for a merry chase for combinations and would have given collectors many more plate numbers to accumulate.

trimmed from the finished product. This meant there are a lot more gaps in the consecutive number series for collectors. The 5c Stevenson stamp used 9 intaglio plates and 32 offset plates. If these offset plates had been available to collectors, there would have been some real rarities since some of these plates had very few impressions.