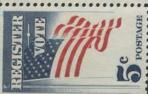

The 1964 Register and Vote stamp made a return appearance with 24 plates. Some of these plates had relatively few impressions, but they were avidly collected and none is very scarce. The 6th International Philatelic Exhibition had a 5c stamp and 5c souvenir sheet printed using the intaglio and offset method. The SIPEX souvenir sheets had the plate numbers trimmed off but production errors did occur. As a result, all four intaglio plates and 2 of the offset plates of the souvenir sheet have been found. These 6 plates are real rarities. 575 commemorative plates were assigned in the 28000 section. 427 went to press and 333 are available to collectors. All but the 6 SIPEX souvenir sheet plates are easily available.