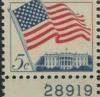

The 5c flag definitive production continued with 19 plates to press with none being really difficult.

As with the 27000 section, most of the news and action concerned the commemorative plates. The new printing technique involved combining intaglio and offset printing. Starting with the 1965 5c Stevenson stamp, the offset plates were assigned numbers in the postage stamp plate number series but the numbers were

trimmed from the finished product. This meant there are a lot more gaps in the consecutive number series for collectors. The 5c Stevenson stamp used 9 intaglio plates and 32 offset plates. If these offset plates had been available to collectors, there would have been some real rarities since some of these plates had very few impressions.