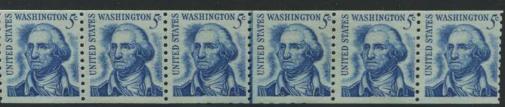

The seventh Bureau series made an appearance in 1965 after an 11 year span for the sixth Bureau series. It is interesting to note that there was a new 5c Washington sheet and coil stamp for the new 1965 issue, but the 1963 Washington design was retained for the booklet stamps. 181 plates in the new series were assigned with 177 to press. 36 coil plates are unreported. The sheet plates are easy to locate and the coils, as usual, are difficult. The BEP was continuing experiments with tagging stamps and many of these plates are available both with and without the luminescent tagging. Some plates are common one way and scarce the other way. I never could get excited about the tagging since it is mostly invisible without special lighting equipment.