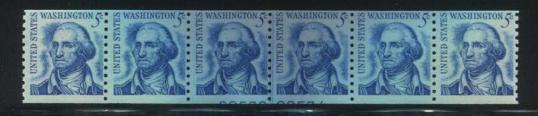

The seventh Bureau series made an appearance in 1965 after an 11 year span for the sixth Bureau series. It is interesting to note that there was a new 5c Washington sheet and coil stamp for the new 1965 issue, but the 1963 Washington design was retained for the booklet stamps. 181 plates in the new series were assigned with 177 to press. 36 coil plates are unreported. The sheet plates are easy to locate and the coils, as usual, are difficult. The BEP was continuing experiments with tagging stamps and many of these plates are available both with and without the luminescent tagging. Some plates are common one way and scarce the other way. I never could get excited about the tagging since it is mostly invisible without special lighting equipment.