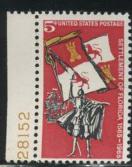

The BEP still made frequent use of multiple intaglio passes since many of the stamps in this section had two plate numbers. Collectors were excited by the 1965 Florida stamp which required three intaglio passes. This was the first stamp to have three plate numbers on the post office pane! The BEP took care to avoid massive combinations and rarities and the Florida stamp ended up with 32 combinations. There could have been 64 combinations since 4 plates of each 'color' were used.