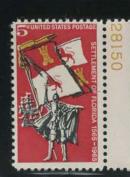

The BEP still made frequent use of multiple intaglio passes since many of the stamps in this section had two plate numbers. Collectors were excited by the 1965 Florida stamp which required three intaglio passes. This was the first stamp to have three plate numbers on the post office pane! The BEP took care to avoid massive combinations and rarities and the Florida stamp ended up with 32 combinations. There could have been 64 combinations since 4 plates of each 'color' were used.