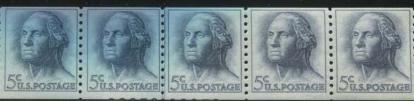

The seventh Bureau series made an appearance in 1965 after an 11 year span for the sixth Bureau series. It is interesting to note that there was a new 5c Washington sheet and coil stamp for the new 1965 issue, but the 1963 Washington design was retained for the booklet stamps. 181 plates in the new series were assigned with 177 to press. 36 coil plates are unreported. The sheet plates are easy to locate and the coils, as usual, are difficult. The BEP was continuing experiments with tagging stamps and many of these plates are available both with and without the luminescent tagging. Some plates are common one way and scarce the other way. I never could get excited about the tagging since it is mostly invisible without special lighting equipment.