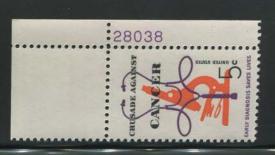

The 1964 Register and Vote stamp made a return appearance with 24 plates. Some of these plates had relatively few impressions, but they were avidly collected and none is very scarce. The 6th International Philatelic Exhibition had a 5c stamp and 5c souvenir sheet printed using the intaglio and offset method. The SIPEX souvenir sheets had the plate numbers trimmed off but production errors did occur. As a result, all four intaglio plates and 2 of the offset plates of the souvenir sheet have been found. These 6 plates are real rarities. 575 commemorative plates were assigned in the 28000 section. 427 went to press and 333 are available to collectors. All but the 6 SIPEX souvenir sheet plates are easily available.