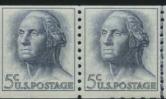

The seventh Bureau series made an appearance in 1965 after an 11 year span for the sixth Bureau series. It is interesting to note that there was a new 5c Washington sheet and coil stamp for the new 1965 issue, but the 1963 Washington design was retained for the booklet stamps. 181 plates in the new series were assigned with 177 to press. 36 coil plates are unreported. The sheet plates are easy to locate and the coils, as usual, are difficult. The BEP was continuing experiments with tagging stamps and many of these plates are available both with and without the luminescent tagging. Some plates are common one way and scarce the other way. I never could get excited about the tagging since it is mostly invisible without special lighting equipment.