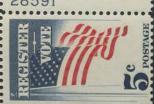

The 1964 Register and Vote stamp made a return appearance with 24 plates. Some of these plates had relatively few impressions, but they were avidly collected and none is very scarce. The 6th International Philatelic Exhibition had a 5c stamp and 5c souvenir sheet printed using the intaglio and offset method. The SIPEX souvenir sheets had the plate numbers trimmed off but production errors did occur. As a result, all four intaglio plates and 2 of the offset plates of the souvenir sheet have been found. These 6 plates are real rarities. 575 commemorative plates were assigned in the 28000 section. 427 went to press and 333 are available to collectors. All but the 6 SIPEX souvenir sheet plates are easily available.