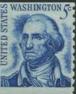

The seventh Bureau series made an appearance in 1965 after an 11 year span for the sixth Bureau series. It is interesting to note that there was a new 5c Washington sheet and coil stamp for the new 1965 issue, but the 1963 Washington design was retained for the booklet stamps. 181 plates in the new series were assigned with 177 to press. 36 coil plates are unreported. The sheet plates are easy to locate and the coils, as usual, are difficult. The BEP was continuing experiments with tagging stamps and many of these plates are available both with and without the luminescent tagging. Some plates are common one way and scarce the other way. I never could get excited about the tagging since it is mostly invisible without special lighting equipment.