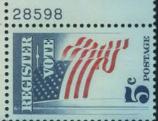

The 1964 Register and Vote stamp made a return appearance with 24 plates. Some of these plates had relatively few impressions, but they were avidly collected and none is very scarce. The 6th International Philatelic Exhibition had a 5c stamp and 5c souvenir sheet printed using the intaglio and offset method. The SIPEX souvenir sheets had the plate numbers trimmed off but production errors did occur. As a result, all four intaglio plates and 2 of the offset plates of the souvenir sheet have been found. These 6 plates are real rarities. 575 commemorative plates were assigned in the 28000 section. 427 went to press and 333 are available to collectors. All but the 6 SIPEX souvenir sheet plates are easily available.