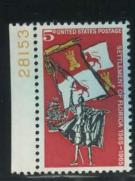

The BEP still made frequent use of multiple intaglio passes since many of the stamps in this section had two plate numbers. Collectors were excited by the 1965 Florida stamp which required three intaglio passes. This was the first stamp to have three plate numbers on the post office pane! The BEP took care to avoid massive combinations and rarities and the Florida stamp ended up with 32 combinations. There could have been 64 combinations since 4 plates of each 'color' were used.