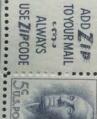

## Plate Numbers 28000-28999

Plate number 28000 was assigned in December, 1964, to the 5c Washington sheet stamp of 1963. The section ended in February, 1967, when plate 28999 was assigned to the 5c Erie Canal commemorative stamp. Two major events occurred in this section. The first was the introduction of the Prominent Americans series, or the seventh Bureau series. The second event was the introduction of a technological process at the BEP where offset lithography was combined with intaglio printing. This process began with the Homemakers stamp which had printing plates in the 27000 section. But the Homemakers offset plates were not assigned numbers in the postage stamp series. The 5c Stevenson stamp of 1965 was the first stamp in over 40 years to have offset plates assigned in the postage stamp plate number series. A decision was made to place the offset plate numbers on the margins of the sheet so they would be trimmed during production of post office panes. Therefore, the offset plate numbers are not available unless a production error causes a miscut and this did happen on rare occasions. I wish the offset numbers had been printed on the issued panes. It would have made for a merry chase for combinations and would have given collectors many more plate numbers to accumulate.