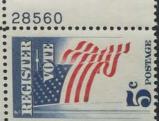

The 1964 Register and Vote stamp made a return appearance with 24 plates. Some of these plates had relatively few impressions, but they were avidly collected and none is very scarce. The 6th International Philatelic Exhibition had a 5c stamp and 5c souvenir sheet printed using the intaglio and offset method. The SIPEX souvenir sheets had the plate numbers trimmed off but production errors did occur. As a result, all four intaglio plates and 2 of the offset plates of the souvenir sheet have been found. These 6 plates are real rarities. 575 commemorative plates were assigned in the 28000 section. 427 went to press and 333 are available to collectors. All but the 6 SIPEX souvenir sheet plates are easily available.