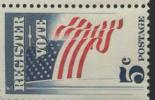

The 1964 Register and Vote stamp made a return appearance with 24 plates. Some of these plates had relatively few impressions, but they were avidly collected and none is very scarce. The 6th International Philatelic Exhibition had a 5c stamp and 5c souvenir sheet printed using the intaglio and offset method. The SIPEX souvenir sheets had the plate numbers trimmed off but production errors did occur. As a result, all four intaglio plates and 2 of the offset plates of the souvenir sheet have been found. These 6 plates are real rarities. 575 commemorative plates were assigned in the 28000 section. 427 went to press and 333 are available to collectors. All but the 6 SIPEX souvenir sheet plates are easily available.