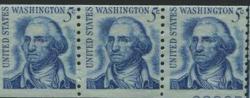

The seventh Bureau series made an appearance in 1965 after an 11 year span for the sixth Bureau series. It is interesting to note that there was a new 5c Washington sheet and coil stamp for the new 1965 issue, but the 1963 Washington design was retained for the booklet stamps. 181 plates in the new series were assigned with 177 to press. 36 coil plates are unreported. The sheet plates are easy to locate and the coils, as usual, are difficult. The BEP was continuing experiments with tagging stamps and many of these plates are available both with and without the luminescent tagging. Some plates are common one way and scarce the other way. I never could get excited about the tagging since it is mostly invisible without special lighting equipment.