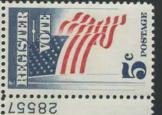

The 1964 Register and Vote stamp made a return appearance with 24 plates. Some of these plates had relatively few impressions, but they were avidly collected and none is very scarce. The 6th International Philatelic Exhibition had a 5c stamp and 5c souvenir sheet printed using the intaglio and offset method. The SIPEX souvenir sheets had the plate numbers trimmed off but production errors did occur. As a result, all four intaglio plates and 2 of the offset plates of the souvenir sheet have been found. These 6 plates are real rarities. 575 commemorative plates were assigned in the 28000 section. 427 went to press and 333 are available to collectors. All but the 6 SIPEX souvenir sheet plates are easily available.