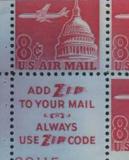

Two special delivery and 48 air mail plates went to press and there are no problems with these except for two unreported 8c Capitol coil plates.

The 28000 section saw 799 plates to press with 705 available to collectors. With just 66 unreported plates, this section is the easiest section since the 25000 section. The 705 plates available to collectors is the fewest of any section so far. Will this trend continue? Inquiring minds may want to read the next chapter for insights into this puzzle but they will have wait an additional chapter because we next will look at the plate numbers of the Liberty series.