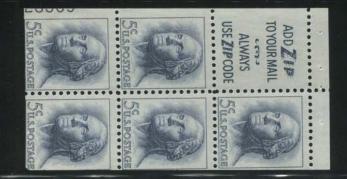

## Plate Numbers 28000-28999

Plate number 28000 was assigned in December, 1964, to the 5c Washington sheet stamp of 1963. The section ended in February, 1967, when plate 28999 was assigned to the 5c Erie Canal commemorative stamp. Two major events occurred in this section. The first was the introduction of the Prominent Americans series, or the seventh Bureau series. The second event was the introduction of a technological process at the BEP where offset lithography was combined with intaglio printing. This process began with the Homemakers stamp which had printing plates in the 27000 section. But the Homemakers offset plates were not assigned numbers in the postage stamp series. The 5c Stevenson stamp of 1965 was the first stamp in over 40 years to have offset plates assigned in the postage stamp plate number series. A decision was made to place the offset plate numbers on the margins of the sheet so they would be trimmed during production of post office panes. Therefore, the offset plate numbers are not available unless a production error causes a miscut and this did happen on rare occasions. I wish the offset numbers had been printed on the issued panes. It would have made for a merry chase for combinations and would have given collectors many more plate numbers to accumulate.

The seventh Bureau series made an appearance in 1965 after an 11 year span for the sixth Bureau series. It is interesting to note that there was a new 5c Washington sheet and coil stamp for the new 1965 issue, but the 1963 Washington design was retained for the booklet stamps. 181 plates in the new series were assigned with 177 to press. 36 coil plates are unreported. The sheet plates are easy to locate and the coils, as usual, are difficult. The BEP was continuing experiments with tagging stamps and many of these plates are available both with and without the luminescent tagging. Some plates are common one way and scarce the other way. I never could get excited about the tagging since it is mostly invisible without special lighting equipment.