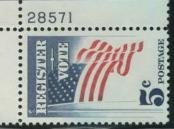

The 1964 Register and Vote stamp made a return appearance with 24 plates. Some of these plates had relatively few impressions, but they were avidly collected and none is very scarce. The 6th International Philatelic Exhibition had a 5c stamp and 5c souvenir sheet printed using the intaglio and offset method. The SIPEX souvenir sheets had the plate numbers trimmed off but production errors did occur. As a result, all four intaglio plates and 2 of the offset plates of the souvenir sheet have been found. These 6 plates are real rarities. 575 commemorative plates were assigned in the 28000 section. 427 went to press and 333 are available to collectors. All but the 6 SIPEX souvenir sheet plates are easily available.