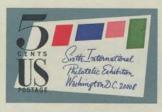

The 1964 Register and Vote stamp made a return appearance with 24 plates. Some of these plates had relatively few impressions, but they were avidly collected and none is very scarce. The 6th International Philatelic Exhibition had a 5c stamp and 5c souvenir sheet printed using the intaglio and offset method. The SIPEX souvenir sheets had the plate numbers trimmed off but production errors did occur. As a result, all four intaglio plates and 2 of the offset plates of the souvenir sheet have been found. These 6 plates are real rarities. 575 commemorative plates were assigned in the 28000 section. 427 went to press and 333 are available to collectors. All but the 6 SIPEX souvenir sheet plates are easily available.