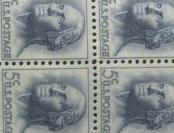

The seventh Bureau series made an appearance in 1965 after an 11 year span for the sixth Bureau series. It is interesting to note that there was a new 5c Washington sheet and coil stamp for the new 1965 issue, but the 1963 Washington design was retained for the booklet stamps. 181 plates in the new series were assigned with 177 to press. 36 coil plates are unreported. The sheet plates are easy to locate and the coils, as usual, are difficult. The BEP was continuing experiments with tagging stamps and many of these plates are available both with and without the luminescent tagging. Some plates are common one way and scarce the other way. I never could get excited about the tagging since it is mostly invisible without special lighting equipment.