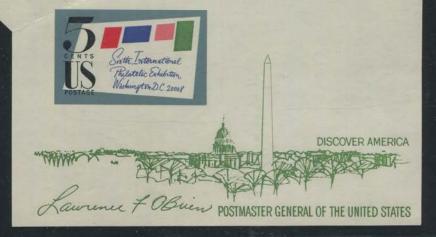

The 1964 Register and Vote stamp made a return appearance with 24 plates. Some of these plates had relatively few impressions, but they were avidly collected and none is very scarce. The 6th International Philatelic Exhibition had a 5c stamp and 5c souvenir sheet printed using the intaglio and offset method. The SIPEX souvenir sheets had the plate numbers trimmed off but production errors did occur. As a result, all four intaglio plates and 2 of the offset plates of the souvenir sheet have been found. These 6 plates are real rarities. 575 commemorative plates were assigned in the 28000 section. 427 went to press and 333 are available to collectors. All but the 6 SIPEX souvenir sheet plates are easily available.