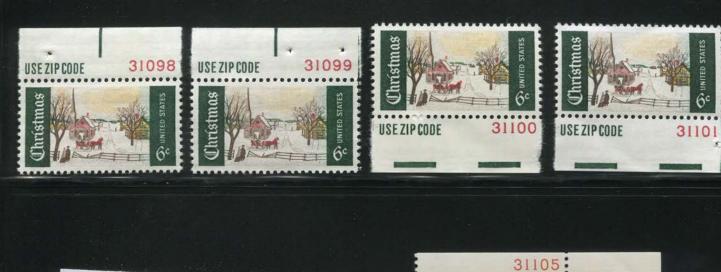

The big news in the commemoratives involved Christmas stamps. The 1969 Christmas stamp was printed by the 9 color Huck press. This time, only two of the three printing units were put to use and the sheet margins showed streams of red and green plate numbers. This issue did not begin to approach the complexity of the 1968 issue. The experiments on the new press were over and far fewer plates were required to print this stamp. George Godin studied the plate usage on this stamp and was able to come up with a list of all possible strip combinations. I am not aware of any collector completing all possible plate strips of this stamp. 65 red plates and 119 green plates were used on this stamp and completion is possible since there are no rare plates. But some plates are scarce, and many collectors seemed to ignore this stamp, so completion

is not easy. This stamp was experimentally precancelled for use in four cities and plates showing the precancel add interest to a plate number display of this stamp.

A few collectors, including myself, were hoping for a third 9 color Huck Christmas stamp in 1970 but it was not to be. The post office farmed this issue out to a private contractor and the stamps were printed by photogravure using plate numbers in the BEP's series. An extra item of interest here is that the 6c Nativity stamp and the 6c Toys stamps were intentionally precancelled for use in 68 cities. The precancel lines were printed from one of the plates so these stamps have different plate number combinations from the un-precancelled stamps.