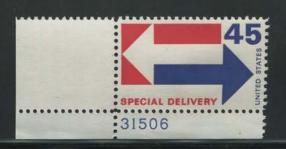

The special delivery rate increased to 45c and all nine plates used for this stamp appear in this section. Plate 31492 is a bit scarcer than the others but none of these nine plates is really difficult.

## Chapter 41-31000

| 1970   | 6c Masters               | 200R | 9  | 7  | 7  | 0 |  |
|--------|--------------------------|------|----|----|----|---|--|
| 1970   | 6c Masters offset        | 200L | 2  | 1  | 0  |   |  |
| 1970   | 6c Christmas Toys        | 200C | 8  | 8  | 8  | 0 |  |
| 1970   | 6c Maine                 | 200R | 9  | 8  | 8  | 0 |  |
| 1970   | 6c Maine offset          | 200L | 8  | 8  | 0  |   |  |
| 1970   | 6c Nativity              | 200C | 8  | 8  | 8  | 0 |  |
| 1970   | 6c Wildlife              | 200R | 4  | 4  | 4  | 0 |  |
| 1970   | 6c South Carolina        | 200R | 1  | 0  | 0  |   |  |
| 1970   | 6c South Carolina offset | 200L | 1  | 1  | 0  |   |  |
|        |                          |      |    |    |    |   |  |
| Specia | l Purpose Issues         |      |    |    |    |   |  |
| 1959   | 25c Air Mail             | 200R | 5  | 4  | 4  | 0 |  |
| 1961   | 15c Air Mail             | 200R | 5  | 5  | 5  | 0 |  |
| 1967   | 10c Air Mail             | 400R | 4  | 3  | 3  | 0 |  |
| 1967   | 10c Air Mail Coil        | 432R | 2  | 2  | 2  | 2 |  |
| 1968   | 20c Air Mail             | 200R | 3  | 3  | 3  | 0 |  |
| 1968   | 20c Air Mail offset      | 200L | 2  | 0  | 0  |   |  |
|        | 10c Moon Landing         | 128R | 32 | 15 | 15 | 0 |  |
| 1969   | 10c Moon Landing offset  | 128L | 24 | 14 | 0  |   |  |
|        |                          |      |    |    |    |   |  |
| 1969   | 45c Special Delivery     | 200R | 10 | 9  | 9  | 0 |  |