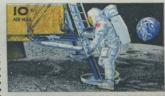

77 plates were assigned for air mail stamps with 46 to press and 32 available to collectors. The two 10c air mail coil plates are unreported. The 1959 Lincoln air mail stamp ended its run with four plates. The last two, 31615 and 31648, are scarce and hard to find. The 10c Moon Landing commemorative generated a lot of interest and 15 plates were required to print this stamp and all are common.

31374

31375:

31376

FIRST MAN ON THE MOON

31377 6c Baseball master plate not used

FIRST MAN ON THE MOON

6c

. U.S.F