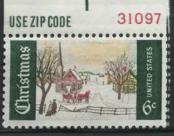

The big news in the commemoratives involved Christmas stamps. The 1969 Christmas stamp was printed by the 9 color Huck press. This time, only two of the three printing units were put to use and the sheet margins showed streams of red and green plate numbers. This issue did not begin to approach the complexity of the 1968 issue. The experiments on the new press were over and far fewer plates were required to print this stamp. George Godin studied the plate usage on this stamp and was able to come up with a list of all possible strip combinations. I am not aware of any collector completing all possible plate strips of this stamp. 65 red plates and 119 green plates were used on this stamp and completion is possible since there are no rare plates. But some plates are scarce, and many collectors seemed to ignore this stamp, so completion

is not easy. This stamp was experimentally precancelled for use in four cities and plates showing the precancel add interest to a plate number display of this stamp.

A few collectors, including myself, were hoping for a third 9 color Huck Christmas stamp in 1970 but it was not to be. The post office farmed this issue out to a private contractor and the stamps were printed by photogravure using plate numbers in the BEP's series. An extra item of interest here is that the 6c Nativity stamp and the 6c Toys stamps were intentionally precancelled for use in 68 cities. The precancel lines were printed from one of the plates so these stamps have different plate number combinations from the un-precancelled stamps.