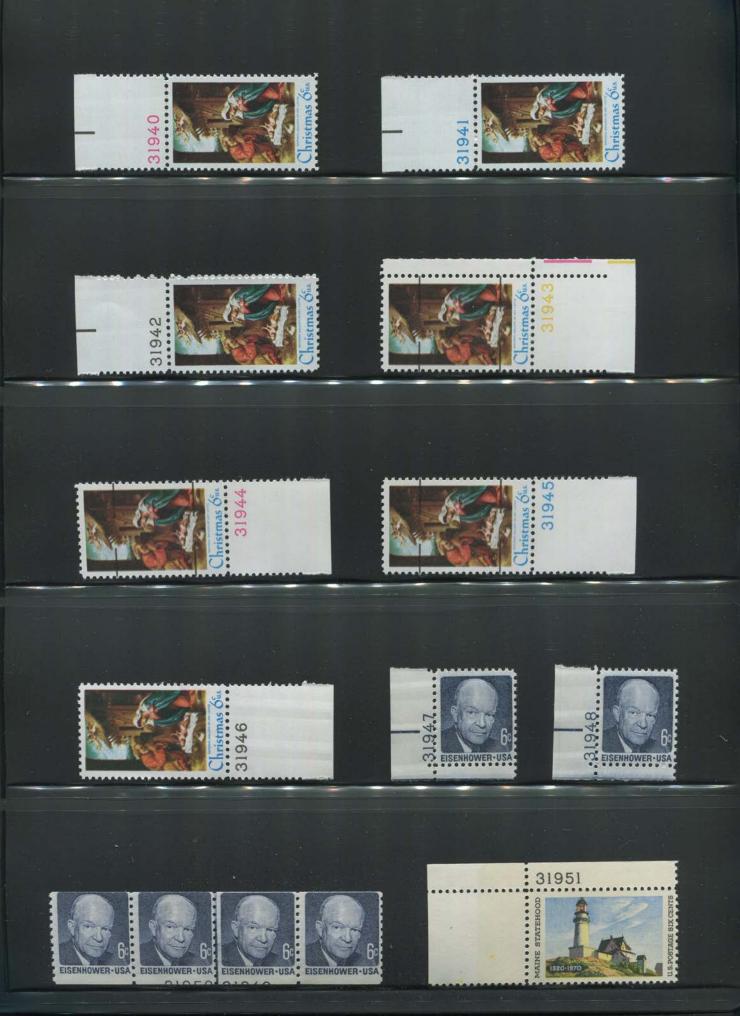

The big news in the commemoratives involved Christmas stamps. The 1969 Christmas stamp was printed by the 9 color Huck press. This time, only two of the three printing units were put to use and the sheet margins showed streams of red and green plate numbers. This issue did not begin to approach the complexity of the 1968 issue. The experiments on the new press were over and far fewer plates were required to print this stamp. George Godin studied the plate usage on this stamp and was able to come up with a list of all possible strip combinations. I am not aware of any collector completing all possible plate strips of this stamp. 65 red plates and 119 green plates were used on this stamp and completion is possible since there are no rare plates. But some plates are scarce, and many collectors seemed to ignore this stamp, so completion

is not easy. This stamp was experimentally precancelled for use in four cities and plates showing the precancel add interest to a plate number display of this stamp.

A few collectors, including myself, were hoping for a third 9 color Huck Christmas stamp in 1970 but it was not to be. The post office farmed this issue out to a private contractor and the stamps were printed by photogravure using plate numbers in the BEP's series. An extra item of interest here is that the 6c Nativity stamp and the 6c Toys stamps were intentionally precancelled for use in 68 cities. The precancel lines were printed from one of the plates so these stamps have different plate number combinations from the un-precancelled stamps.

## Chapter 41-31000

| 1970   | 6c Masters               | 200R | 9  | 7  | 7  | 0 |  |
|--------|--------------------------|------|----|----|----|---|--|
| 1970   | 6c Masters offset        | 200L | 2  | 1  | 0  |   |  |
| 1970   | 6c Christmas Toys        | 200C | 8  | 8  | 8  | 0 |  |
| 1970   | 6c Maine                 | 200R | 9  | 8  | 8  | 0 |  |
| 1970   | 6c Maine offset          | 200L | 8  | 8  | 0  |   |  |
| 1970   | 6c Nativity              | 200C | 8  | 8  | 8  | 0 |  |
| 1970   | 6c Wildlife              | 200R | 4  | 4  | 4  | 0 |  |
| 1970   | 6c South Carolina        | 200R | 1  | 0  | 0  |   |  |
| 1970   | 6c South Carolina offset | 200L | 1  | 1  | 0  |   |  |
|        |                          |      |    |    |    |   |  |
| Specia | l Purpose Issues         |      |    |    |    |   |  |
| 1959   | 25c Air Mail             | 200R | 5  | 4  | 4  | 0 |  |
| 1961   | 15c Air Mail             | 200R | 5  | 5  | 5  | 0 |  |
| 1967   | 10c Air Mail             | 400R | 4  | 3  | 3  | 0 |  |
| 1967   | 10c Air Mail Coil        | 432R | 2  | 2  | 2  | 2 |  |
| 1968   | 20c Air Mail             | 200R | 3  | 3  | 3  | 0 |  |
| 1968   | 20c Air Mail offset      | 200L | 2  | 0  | 0  |   |  |
|        | 10c Moon Landing         | 128R | 32 | 15 | 15 | 0 |  |
| 1969   | 10c Moon Landing offset  | 128L | 24 | 14 | 0  |   |  |
|        |                          |      |    |    |    |   |  |
| 1969   | 45c Special Delivery     | 200R | 10 | 9  | 9  | 0 |  |