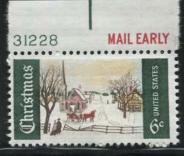

The big news in the commemoratives involved Christmas stamps. The 1969 Christmas stamp was printed by the 9 color Huck press. This time, only two of the three printing units were put to use and the sheet margins showed streams of red and green plate numbers. This issue did not begin to approach the complexity of the 1968 issue. The experiments on the new press were over and far fewer plates were required to print this stamp. George Godin studied the plate usage on this stamp and was able to come up with a list of all possible strip combinations. I am not aware of any collector completing all possible plate strips of this stamp. 65 red plates and 119 green plates were used on this stamp and completion is possible since there are no rare plates. But some plates are scarce, and many collectors seemed to ignore this stamp, so completion

is not easy. This stamp was experimentally precancelled for use in four cities and plates showing the precancel add interest to a plate number display of this stamp.

A few collectors, including myself, were hoping for a third 9 color Huck Christmas stamp in 1970 but it was not to be. The post office farmed this issue out to a private contractor and the stamps were printed by photogravure using plate numbers in the BEP's series. An extra item of interest here is that the 6c Nativity stamp and the 6c Toys stamps were intentionally precancelled for use in 68 cities. The precancel lines were printed from one of the plates so these stamps have different plate number combinations from the un-precancelled stamps.