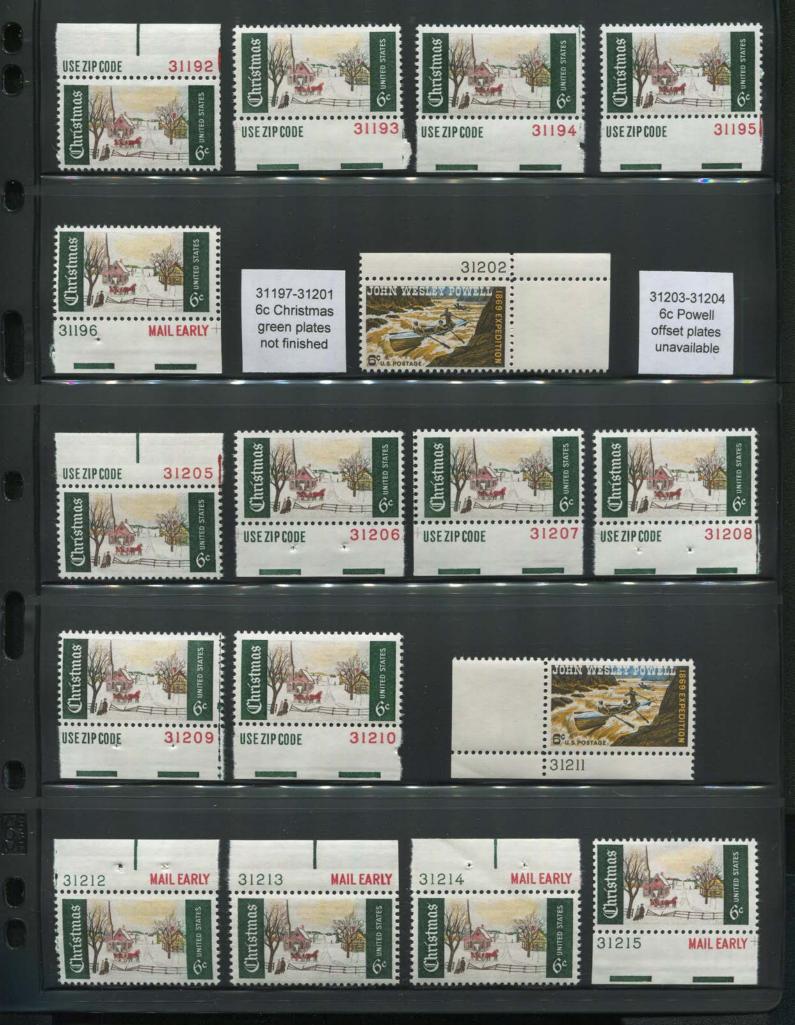

The big news in the commemoratives involved Christmas stamps. The 1969 Christmas stamp was printed by the 9 color Huck press. This time, only two of the three printing units were put to use and the sheet margins showed streams of red and green plate numbers. This issue did not begin to approach the complexity of the 1968 issue. The experiments on the new press were over and far fewer plates were required to print this stamp. George Godin studied the plate usage on this stamp and was able to come up with a list of all possible strip combinations. I am not aware of any collector completing all possible plate strips of this stamp. 65 red plates and 119 green plates were used on this stamp and completion is possible since there are no rare plates. But some plates are scarce, and many collectors seemed to ignore this stamp, so completion

is not easy. This stamp was experimentally precancelled for use in four cities and plates showing the precancel add interest to a plate number display of this stamp.

A few collectors, including myself, were hoping for a third 9 color Huck Christmas stamp in 1970 but it was not to be. The post office farmed this issue out to a private contractor and the stamps were printed by photogravure using plate numbers in the BEP's series. An extra item of interest here is that the 6c Nativity stamp and the 6c Toys stamps were intentionally precancelled for use in 68 cities. The precancel lines were printed from one of the plates so these stamps have different plate number combinations from the un-precancelled stamps.

31000-31003 6c Botanical Congress offset plates unavailable

31004

6¢ AL

60 BRITED STATES

31004:

31004

31004

31005 6c Christmas master plate not used

31010 6c California master plate not used 31011 6c Christmas master plate not used

31014-31015 6c Roosevelt book unreported

31016

31017-31018 6c Roosevelt book not used 31019-31023 6c Botanical Congress offset plates unavailable

31081-31082 6c California offset plates unavailable

31102 6c Botanical Congress offset plates unavailable 31103-31104 6c Powell offset plates unavailable

MAIL EARLY

31169

31218-31223 6c Flag side coil unavailable

31242 6c Roosevelt book not used 31243 6c Roosevelt side coil unreported

31244 6c Roosevelt book unreported

31246-31247 6c Powell offset plates unavailable 31248-31253 6c Flag side coil unavailable

31254 6c Alabama master plate not used 31255 6c Flag not finished 31256 MAIL EARLY

MAIL EARLY

MAIL EARLY

31257

MAIL EARLY

31263-31265 6c Alabama offset plates unavailable

31278-31283 6c Flag side coil unavailable 31284-31287 10c Moon Airmail offset plates unavailable

31305-31310 6c Flag side coil unavailable