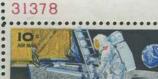

77 plates were assigned for air mail stamps with 46 to press and 32 available to collectors. The two 10c air mail coil plates are unreported. The 1959 Lincoln air mail stamp ended its run with four plates. The last two, 31615 and 31648, are scarce and hard to find. The 10c Moon Landing commemorative generated a lot of interest and 15 plates were required to print this stamp and all are common.

31374

31375:

31376

FIRST MAN ON THE MOON

31377 6c Baseball master plate not used

FIRST MAN ON THE MOON

6c

. U.S.F