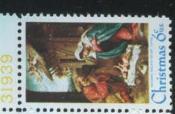

The big news in the commemoratives involved Christmas stamps. The 1969 Christmas stamp was printed by the 9 color Huck press. This time, only two of the three printing units were put to use and the sheet margins showed streams of red and green plate numbers. This issue did not begin to approach the complexity of the 1968 issue. The experiments on the new press were over and far fewer plates were required to print this stamp. George Godin studied the plate usage on this stamp and was able to come up with a list of all possible strip combinations. I am not aware of any collector completing all possible plate strips of this stamp. 65 red plates and 119 green plates were used on this stamp and completion is possible since there are no rare plates. But some plates are scarce, and many collectors seemed to ignore this stamp, so completion

is not easy. This stamp was experimentally precancelled for use in four cities and plates showing the precancel add interest to a plate number display of this stamp.

A few collectors, including myself, were hoping for a third 9 color Huck Christmas stamp in 1970 but it was not to be. The post office farmed this issue out to a private contractor and the stamps were printed by photogravure using plate numbers in the BEP's series. An extra item of interest here is that the 6c Nativity stamp and the 6c Toys stamps were intentionally precancelled for use in 68 cities. The precancel lines were printed from one of the plates so these stamps have different plate number combinations from the un-precancelled stamps.