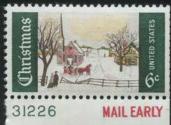

The big news in the commemoratives involved Christmas stamps. The 1969 Christmas stamp was printed by the 9 color Huck press. This time, only two of the three printing units were put to use and the sheet margins showed streams of red and green plate numbers. This issue did not begin to approach the complexity of the 1968 issue. The experiments on the new press were over and far fewer plates were required to print this stamp. George Godin studied the plate usage on this stamp and was able to come up with a list of all possible strip combinations. I am not aware of any collector completing all possible plate strips of this stamp. 65 red plates and 119 green plates were used on this stamp and completion is possible since there are no rare plates. But some plates are scarce, and many collectors seemed to ignore this stamp, so completion

is not easy. This stamp was experimentally precancelled for use in four cities and plates showing the precancel add interest to a plate number display of this stamp.

A few collectors, including myself, were hoping for a third 9 color Huck Christmas stamp in 1970 but it was not to be. The post office farmed this issue out to a private contractor and the stamps were printed by photogravure using plate numbers in the BEP's series. An extra item of interest here is that the 6c Nativity stamp and the 6c Toys stamps were intentionally precancelled for use in 68 cities. The precancel lines were printed from one of the plates so these stamps have different plate number combinations from the un-precancelled stamps.