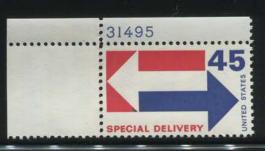

The special delivery rate increased to 45c and all nine plates used for this stamp appear in this section. Plate 31492 is a bit scarcer than the others but none of these nine plates is really difficult.