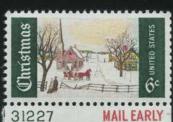

The big news in the commemoratives involved Christmas stamps. The 1969 Christmas stamp was printed by the 9 color Huck press. This time, only two of the three printing units were put to use and the sheet margins showed streams of red and green plate numbers. This issue did not begin to approach the complexity of the 1968 issue. The experiments on the new press were over and far fewer plates were required to print this stamp. George Godin studied the plate usage on this stamp and was able to come up with a list of all possible strip combinations. I am not aware of any collector completing all possible plate strips of this stamp. 65 red plates and 119 green plates were used on this stamp and completion is possible since there are no rare plates. But some plates are scarce, and many collectors seemed to ignore this stamp, so completion

is not easy. This stamp was experimentally precancelled for use in four cities and plates showing the precancel add interest to a plate number display of this stamp.

A few collectors, including myself, were hoping for a third 9 color Huck Christmas stamp in 1970 but it was not to be. The post office farmed this issue out to a private contractor and the stamps were printed by photogravure using plate numbers in the BEP's series. An extra item of interest here is that the 6c Nativity stamp and the 6c Toys stamps were intentionally precancelled for use in 68 cities. The precancel lines were printed from one of the plates so these stamps have different plate number combinations from the un-precancelled stamps.