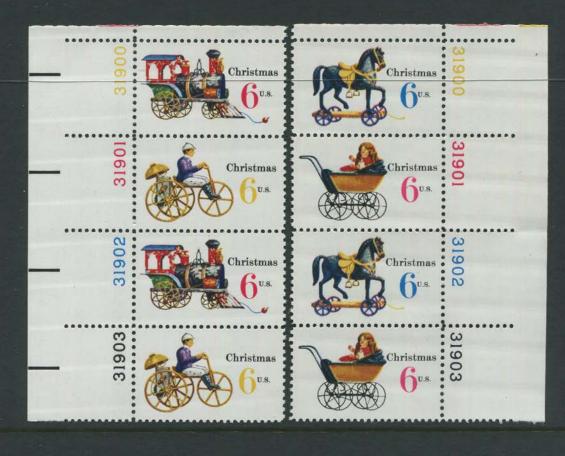

The big news in the commemoratives involved Christmas stamps. The 1969 Christmas stamp was printed by the 9 color Huck press. This time, only two of the three printing units were put to use and the sheet margins showed streams of red and green plate numbers. This issue did not begin to approach the complexity of the 1968 issue. The experiments on the new press were over and far fewer plates were required to print this stamp. George Godin studied the plate usage on this stamp and was able to come up with a list of all possible strip combinations. I am not aware of any collector completing all possible plate strips of this stamp. 65 red plates and 119 green plates were used on this stamp and completion is possible since there are no rare plates. But some plates are scarce, and many collectors seemed to ignore this stamp, so completion

is not easy. This stamp was experimentally precancelled for use in four cities and plates showing the precancel add interest to a plate number display of this stamp.

A few collectors, including myself, were hoping for a third 9 color Huck Christmas stamp in 1970 but it was not to be. The post office farmed this issue out to a private contractor and the stamps were printed by photogravure using plate numbers in the BEP's series. An extra item of interest here is that the 6c Nativity stamp and the 6c Toys stamps were intentionally precancelled for use in 68 cities. The precancel lines were printed from one of the plates so these stamps have different plate number combinations from the un-precancelled stamps.