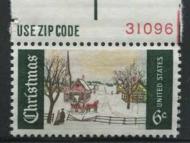

The big news in the commemoratives involved Christmas stamps. The 1969 Christmas stamp was printed by the 9 color Huck press. This time, only two of the three printing units were put to use and the sheet margins showed streams of red and green plate numbers. This issue did not begin to approach the complexity of the 1968 issue. The experiments on the new press were over and far fewer plates were required to print this stamp. George Godin studied the plate usage on this stamp and was able to come up with a list of all possible strip combinations. I am not aware of any collector completing all possible plate strips of this stamp. 65 red plates and 119 green plates were used on this stamp and completion is possible since there are no rare plates. But some plates are scarce, and many collectors seemed to ignore this stamp, so completion

is not easy. This stamp was experimentally precancelled for use in four cities and plates showing the precancel add interest to a plate number display of this stamp.

A few collectors, including myself, were hoping for a third 9 color Huck Christmas stamp in 1970 but it was not to be. The post office farmed this issue out to a private contractor and the stamps were printed by photogravure using plate numbers in the BEP's series. An extra item of interest here is that the 6c Nativity stamp and the 6c Toys stamps were intentionally precancelled for use in 68 cities. The precancel lines were printed from one of the plates so these stamps have different plate number combinations from the un-precancelled stamps.