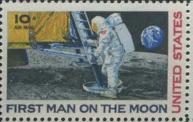

77 plates were assigned for air mail stamps with 46 to press and 32 available to collectors. The two 10c air mail coil plates are unreported. The 1959 Lincoln air mail stamp ended its run with four plates. The last two, 31615 and 31648, are scarce and hard to find. The 10c Moon Landing commemorative generated a lot of interest and 15 plates were required to print this stamp and all are common.

31374

31375:

31376

FIRST MAN ON THE MOON

31377 6c Baseball master plate not used

FIRST MAN ON THE MOON

6c

. U.S.F