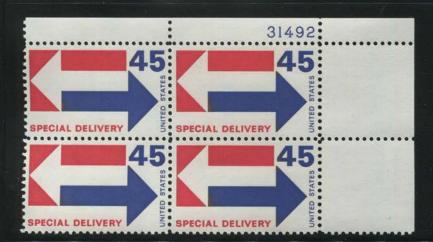

The special delivery rate increased to 45c and all nine plates used for this stamp appear in this section. Plate 31492 is a bit scarcer than the others but none of these nine plates is really difficult.