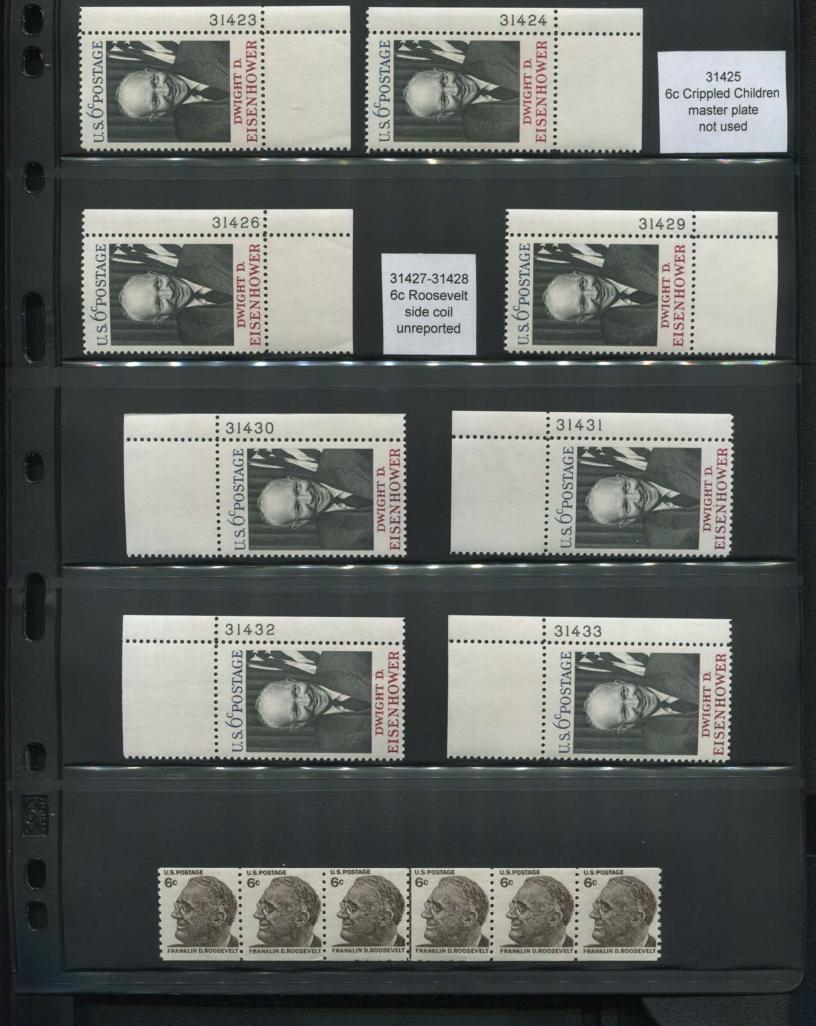

31342-31349 6c Roosevelt side coil

U.S. POSTAGE

60

FRANKLIN D. ROOSEVELT

31348-31343 6c Roosevelt side coil

31344-31347 10c Moon Airmail offset plates unavailable

31348 6c Roosevelt side coil see plate 31343 31349 6c Roosevelt side coil see plate 31342 31350-31358 10c Moon Airmail offset plates unavailable