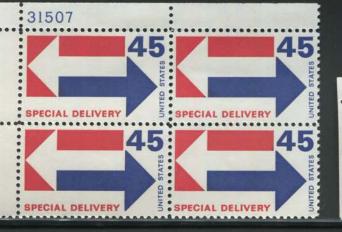

The special delivery rate increased to 45c and all nine plates used for this stamp appear in this section. Plate 31492 is a bit scarcer than the others but none of these nine plates is really difficult.

## Chapter 41-31000

| 1970   | 6c Masters               | 200R | 9  | 7  | 7  | 0 |  |
|--------|--------------------------|------|----|----|----|---|--|
| 1970   | 6c Masters offset        | 200L | 2  | 1  | 0  |   |  |
| 1970   | 6c Christmas Toys        | 200C | 8  | 8  | 8  | 0 |  |
| 1970   | 6c Maine                 | 200R | 9  | 8  | 8  | 0 |  |
| 1970   | 6c Maine offset          | 200L | 8  | 8  | 0  |   |  |
| 1970   | 6c Nativity              | 200C | 8  | 8  | 8  | 0 |  |
| 1970   | 6c Wildlife              | 200R | 4  | 4  | 4  | 0 |  |
| 1970   | 6c South Carolina        | 200R | 1  | 0  | 0  |   |  |
| 1970   | 6c South Carolina offset | 200L | 1  | 1  | 0  |   |  |
|        |                          |      |    |    |    |   |  |
| Specia | l Purpose Issues         |      |    |    |    |   |  |
| 1959   | 25c Air Mail             | 200R | 5  | 4  | 4  | 0 |  |
| 1961   | 15c Air Mail             | 200R | 5  | 5  | 5  | 0 |  |
| 1967   | 10c Air Mail             | 400R | 4  | 3  | 3  | 0 |  |
| 1967   | 10c Air Mail Coil        | 432R | 2  | 2  | 2  | 2 |  |
| 1968   | 20c Air Mail             | 200R | 3  | 3  | 3  | 0 |  |
| 1968   | 20c Air Mail offset      | 200L | 2  | 0  | 0  |   |  |
|        | 10c Moon Landing         | 128R | 32 | 15 | 15 | 0 |  |
| 1969   | 10c Moon Landing offset  | 128L | 24 | 14 | 0  |   |  |
|        |                          |      |    |    |    |   |  |
| 1969   | 45c Special Delivery     | 200R | 10 | 9  | 9  | 0 |  |