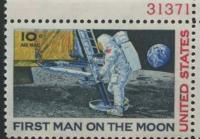

77 plates were assigned for air mail stamps with 46 to press and 32 available to collectors. The two 10c air mail coil plates are unreported. The 1959 Lincoln air mail stamp ended its run with four plates. The last two, 31615 and 31648, are scarce and hard to find. The 10c Moon Landing commemorative generated a lot of interest and 15 plates were required to print this stamp and all are common.

31374

31375:

31376

FIRST MAN ON THE MOON

31377 6c Baseball master plate not used

FIRST MAN ON THE MOON

6c

. U.S.F