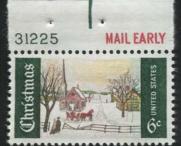

The big news in the commemoratives involved Christmas stamps. The 1969 Christmas stamp was printed by the 9 color Huck press. This time, only two of the three printing units were put to use and the sheet margins showed streams of red and green plate numbers. This issue did not begin to approach the complexity of the 1968 issue. The experiments on the new press were over and far fewer plates were required to print this stamp. George Godin studied the plate usage on this stamp and was able to come up with a list of all possible strip combinations. I am not aware of any collector completing all possible plate strips of this stamp. 65 red plates and 119 green plates were used on this stamp and completion is possible since there are no rare plates. But some plates are scarce, and many collectors seemed to ignore this stamp, so completion

is not easy. This stamp was experimentally precancelled for use in four cities and plates showing the precancel add interest to a plate number display of this stamp.

A few collectors, including myself, were hoping for a third 9 color Huck Christmas stamp in 1970 but it was not to be. The post office farmed this issue out to a private contractor and the stamps were printed by photogravure using plate numbers in the BEP's series. An extra item of interest here is that the 6c Nativity stamp and the 6c Toys stamps were intentionally precancelled for use in 68 cities. The precancel lines were printed from one of the plates so these stamps have different plate number combinations from the un-precancelled stamps.