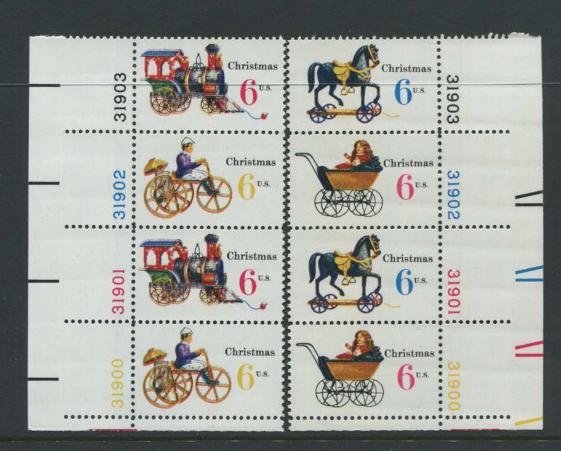

The big news in the commemoratives involved Christmas stamps. The 1969 Christmas stamp was printed by the 9 color Huck press. This time, only two of the three printing units were put to use and the sheet margins showed streams of red and green plate numbers. This issue did not begin to approach the complexity of the 1968 issue. The experiments on the new press were over and far fewer plates were required to print this stamp. George Godin studied the plate usage on this stamp and was able to come up with a list of all possible strip combinations. I am not aware of any collector completing all possible plate strips of this stamp. 65 red plates and 119 green plates were used on this stamp and completion is possible since there are no rare plates. But some plates are scarce, and many collectors seemed to ignore this stamp, so completion

is not easy. This stamp was experimentally precancelled for use in four cities and plates showing the precancel add interest to a plate number display of this stamp.

A few collectors, including myself, were hoping for a third 9 color Huck Christmas stamp in 1970 but it was not to be. The post office farmed this issue out to a private contractor and the stamps were printed by photogravure using plate numbers in the BEP's series. An extra item of interest here is that the 6c Nativity stamp and the 6c Toys stamps were intentionally precancelled for use in 68 cities. The precancel lines were printed from one of the plates so these stamps have different plate number combinations from the un-precancelled stamps.

31000-31003 6c Botanical Congress offset plates unavailable

31004

6¢ AL

60 BRITED STATES

31004:

31004

31004

31005 6c Christmas master plate not used