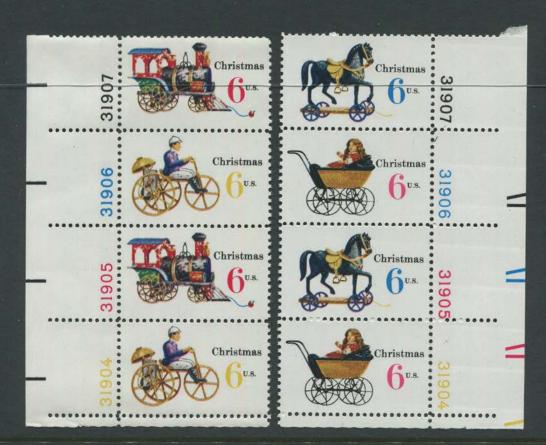

The big news in the commemoratives involved Christmas stamps. The 1969 Christmas stamp was printed by the 9 color Huck press. This time, only two of the three printing units were put to use and the sheet margins showed streams of red and green plate numbers. This issue did not begin to approach the complexity of the 1968 issue. The experiments on the new press were over and far fewer plates were required to print this stamp. George Godin studied the plate usage on this stamp and was able to come up with a list of all possible strip combinations. I am not aware of any collector completing all possible plate strips of this stamp. 65 red plates and 119 green plates were used on this stamp and completion is possible since there are no rare plates. But some plates are scarce, and many collectors seemed to ignore this stamp, so completion

is not easy. This stamp was experimentally precancelled for use in four cities and plates showing the precancel add interest to a plate number display of this stamp.

A few collectors, including myself, were hoping for a third 9 color Huck Christmas stamp in 1970 but it was not to be. The post office farmed this issue out to a private contractor and the stamps were printed by photogravure using plate numbers in the BEP's series. An extra item of interest here is that the 6c Nativity stamp and the 6c Toys stamps were intentionally precancelled for use in 68 cities. The precancel lines were printed from one of the plates so these stamps have different plate number combinations from the un-precancelled stamps.

31000-31003 6c Botanical Congress offset plates unavailable

31004

6¢ AL

60 BRITED STATES

31004:

31004

31004

31005 6c Christmas master plate not used