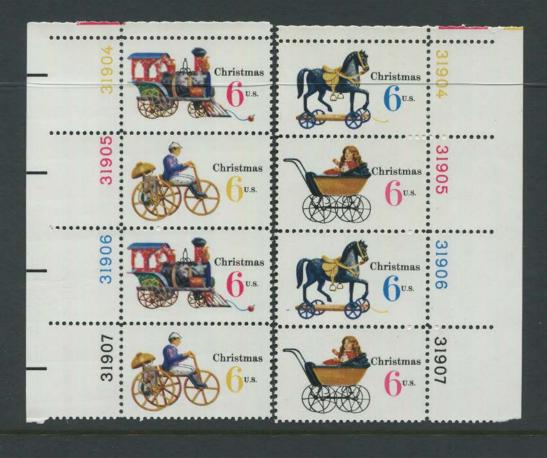

The big news in the commemoratives involved Christmas stamps. The 1969 Christmas stamp was printed by the 9 color Huck press. This time, only two of the three printing units were put to use and the sheet margins showed streams of red and green plate numbers. This issue did not begin to approach the complexity of the 1968 issue. The experiments on the new press were over and far fewer plates were required to print this stamp. George Godin studied the plate usage on this stamp and was able to come up with a list of all possible strip combinations. I am not aware of any collector completing all possible plate strips of this stamp. 65 red plates and 119 green plates were used on this stamp and completion is possible since there are no rare plates. But some plates are scarce, and many collectors seemed to ignore this stamp, so completion

is not easy. This stamp was experimentally precancelled for use in four cities and plates showing the precancel add interest to a plate number display of this stamp.

A few collectors, including myself, were hoping for a third 9 color Huck Christmas stamp in 1970 but it was not to be. The post office farmed this issue out to a private contractor and the stamps were printed by photogravure using plate numbers in the BEP's series. An extra item of interest here is that the 6c Nativity stamp and the 6c Toys stamps were intentionally precancelled for use in 68 cities. The precancel lines were printed from one of the plates so these stamps have different plate number combinations from the un-precancelled stamps.

31000-31003 6c Botanical Congress offset plates unavailable

31004

6¢ AL

60 BRITED STATES

31004:

31004

31004

31005 6c Christmas master plate not used