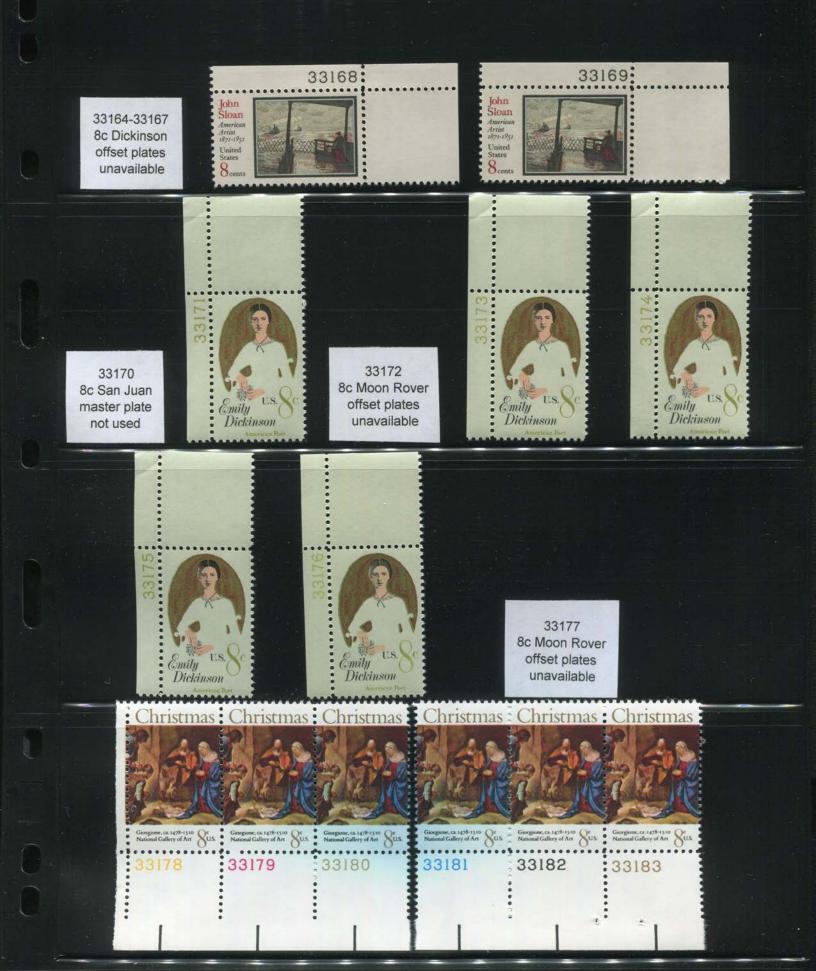

33009

33010 8c Wildlife master plate not used

33012

33013

33014:

33015-33016 21c Airmail offset plates unavailable

33021 21c Airmail not used

33022-33025 21c Airmail offset plates unavailable

33027

33028 8c American Revolution not used

33030

33031

33032

33032

33032

33032:

U.S.POSTAGE 8°

AMERICAN
BICENTENNIAL
TTG-1976

33034-33038 8c Wildlife offset plates unavailable

33039

33039:

WILDLIFE CONSERVATION

33039

33039:

33040

33041-33042 8c American Revolution offset plates unavailable

33043

33044:

33050

WILDLIFE CONSERVATION

33050

WILDLIFE CONSERVATION 80

33050

33056

33056

33051-33055 8c Wildlife offset plates unavailable

33056

33056:

33057-33058 7c Washington stamp not issued 

33060:

WILDLIFE CONSERVATION

WILDLIFE CONSERVATION 

33072-33073 21c Airmail offset plates unavailable

33074-33075 8c American Revolution offset plates unavailable 33076 17c Airmail master plate not used

33080

33081-33082 8c Wildlife offset plates unavailable

33083

33083

WILDLIFE CONSERVATION

33083

33083

33084-33088 15c Aerogramme unavailable

33088
15c Aerogramme
rare miscut
see large sheet album

33089-33091 21c Airmail not used

33092

US Air Mail 17C 33093 33094
US
Air Mail

33095 8c American Painting master plate not used

33101 8c Moon Rover master plate not used

33103-33105 8c American Painting offset plates unavailable

33126-33129 8c Moon Rover offset plates unavailable

A DECADE OF ACHIEVEMENT

33149-33151 8c American Painting offset plates unavailable

33157
8c Dickinson
master plate
not used

33158-33161
8c Moon Rover
offset plates
unavailable

33213

33214-33217 8c San Juan offset plates unavailable

33218

33219

33220 8c Historic Preservation 8c San Juan master plate not used

33221 offset plate not available 33222

33223

:33224

33225

33226

Peace Corps

33227

33228

Peace Corps 8c United States

Peace Corps

Peace Corps 8c United States

Peace Corps

Peace Corps

33229 8c Historic Preservation offset plates unavailable

33231 8c San Juan offset plates unavailable

33233

33233

HISTORIC PRESERVATIO

SAN FRANCISCO CARLE CAR
U.S. S.C.

HISTORIC PRESERVATION

33233

HISTORIC PRESERVATION

33233

:33234

HISTORIC PRESERVATION

33234

HISTORIC PRESERVATION

HISTORIC PRESERVATION

33234

HISTORIC PRESERVATION

HISTORIC PRESERVATION

HISTORIC PRESERVATION

33237

HISTORIC PRESERVATION

33238

PRESERVATION

HISTORIC PRESERVATION

33238

HISTORIC PRESERVATION

33238

:33239

HISTORIC PRESERVATION

33239

PRESERVATION

HISTORIC PRESERVATION

:33239

PRESERVATION

33240-33241 8c Historic Preservation offset plates not available 33241 8c Historic Preservation offset plates unavailable

33243 21c Airmail not finished not used

33244-33697 11c Airmail coil

33245 8c Historic Preservation master plate not used

33247

33247

U.S.S.C

HISTORIC PRESERVATION
33247

HISTORIC PRESERVATION

33247

UNITED STATES AIR MAIL
33248

33249-33278 8c Flag side coil unavailable

33280-33285 8c Flag side coil unavailable 33286 8c Nativity Christmas not used 33287-33292 8c Flag side coil unavailable 33293-33302 8c Eisenhower book unreported 33296-see after 32999 33303-33308 8c Flag side coil unavailable