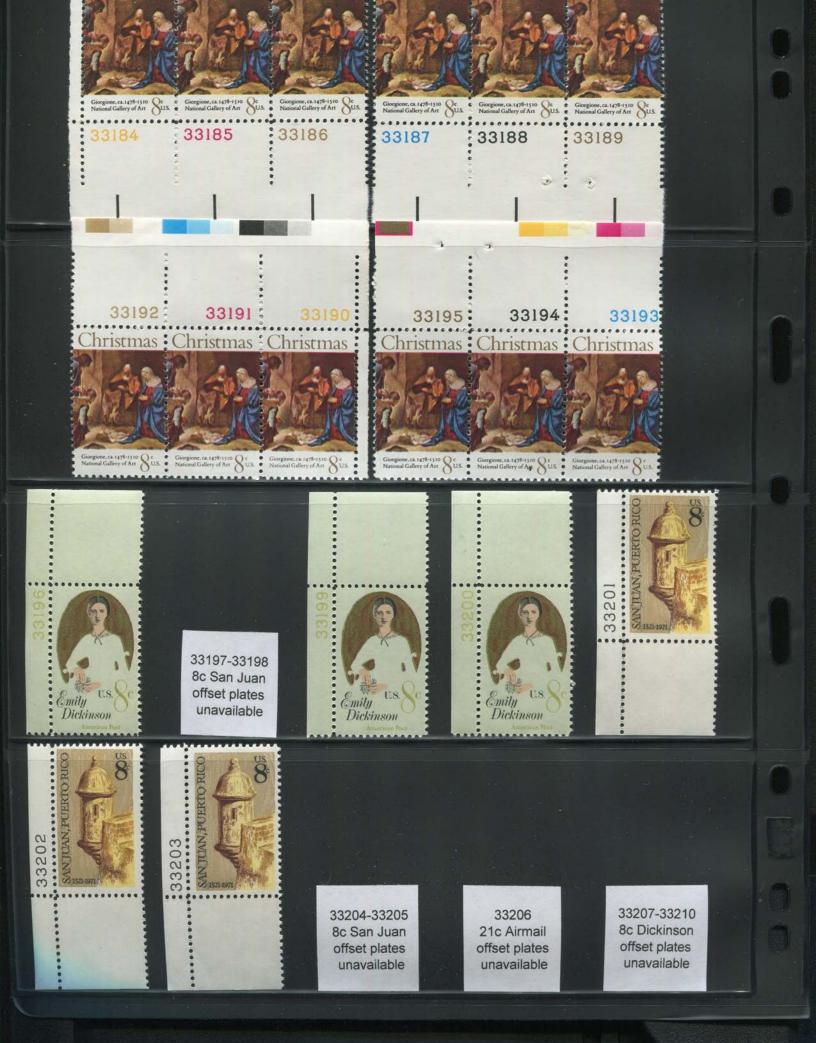

A DECADE OF ACHIEVEMENT

33149-33151 8c American Painting offset plates unavailable

33157
8c Dickinson
master plate
not used

33158-33161
8c Moon Rover
offset plates
unavailable

33213

33214-33217 8c San Juan offset plates unavailable

33218

33219

33220 8c Historic Preservation 8c San Juan master plate not used

33221 offset plate not available 33222

33223

:33224

33225

33226

33249-33278 8c Flag side coil unavailable

33280-33285 8c Flag side coil unavailable 33286 8c Nativity Christmas not used 33287-33292 8c Flag side coil unavailable 33293-33302 8c Eisenhower book unreported 33296-see after 32999 33303-33308 8c Flag side coil unavailable

33309-33311 15c Aerogramme unavailable

33338-33339 8c Eisenhower book 33338-not in collection 33339-unreported

33340-33357 8c Flag side coil unavailable 33358 8c Lanier master plate not used

33359 8c Lanier not used