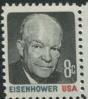

The USPS must have liked the 2c Jefferson coil of the Liberty series because two more plates printed this stamp in this section. These two plates have been found.

The Prominent Americans regular issue had 113 plates assigned with 103 going to press. Two new stamps appeared, the 7c Franklin and the 14c LaGuardia, with four plates each. The 8c Eisenhower sheet stamp had 37 plates to press and it seemed these plates either printed a very adequate number of impressions or a very small number of impressions because some of these plates are tough to locate. The interesting stamp booklet combinations got a new entry with the introduction of the 300 subject plate. This plate was functionally equivalent to the 400 subject plates and the printed panes each contained four stamps and two large labels. Twenty-nine 300 and 400 subject 8c Eisenhower plates went to press and only two, both 400 subject, were reported. These are rare items. The \$1 O'Neill stamp was issued in coil form, the highest denomination coil ever, and two plates went to press. It is surprising, but these plates were found without a lot of difficulty. Seventeen 8c Eisenhower coil plates went to press and two these comprise the two unreported Prominent Americans plates.