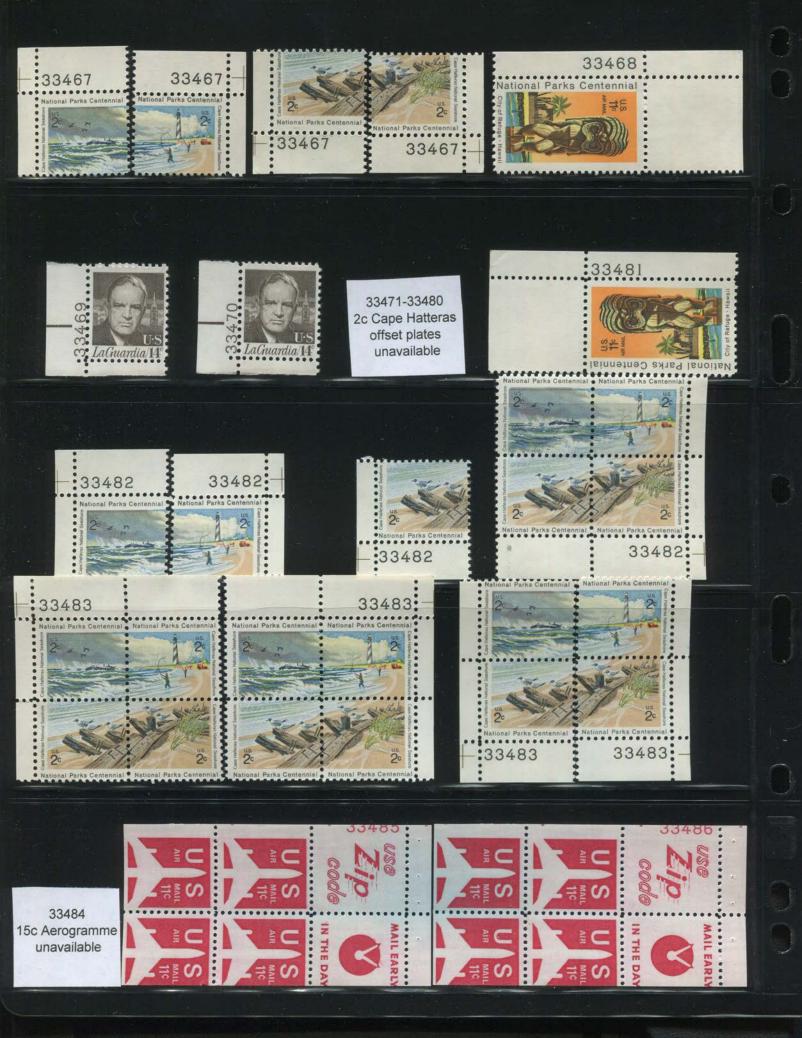

33009

33010 8c Wildlife master plate not used

33012

33013

33014:

33015-33016 21c Airmail offset plates unavailable

33021 21c Airmail not used

33022-33025 21c Airmail offset plates unavailable

33027

33028 8c American Revolution not used

33030

33031

33032

33032

33032

33032:

U.S.POSTAGE 8°

AMERICAN
BICENTENNIAL
TTG-1976

33034-33038 8c Wildlife offset plates unavailable

33039

33039:

WILDLIFE CONSERVATION

33039

33039:

33040

33041-33042 8c American Revolution offset plates unavailable

33043

33044:

33050

WILDLIFE CONSERVATION

33050

WILDLIFE CONSERVATION 80

33050

33056

33056

33051-33055 8c Wildlife offset plates unavailable

33056

33056:

33057-33058 7c Washington stamp not issued 

33060:

WILDLIFE CONSERVATION

WILDLIFE CONSERVATION 

33072-33073 21c Airmail offset plates unavailable

33074-33075 8c American Revolution offset plates unavailable 33076 17c Airmail master plate not used

33080

33081-33082 8c Wildlife offset plates unavailable

33083

33083

WILDLIFE CONSERVATION

33083

33083

33084-33088 15c Aerogramme unavailable

33088
15c Aerogramme
rare miscut
see large sheet album

33089-33091 21c Airmail not used

33092

US Air Mail 17C 33093 33094
US
Air Mail

33095 8c American Painting master plate not used

33101 8c Moon Rover master plate not used

33103-33105 8c American Painting offset plates unavailable

33126-33129 8c Moon Rover offset plates unavailable

A DECADE OF ACHIEVEMENT

33149-33151 8c American Painting offset plates unavailable

33157
8c Dickinson
master plate
not used

33158-33161
8c Moon Rover
offset plates
unavailable

33213

33214-33217 8c San Juan offset plates unavailable