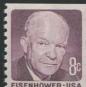

The USPS must have liked the 2c Jefferson coil of the Liberty series because two more plates printed this stamp in this section. These two plates have been found.

The Prominent Americans regular issue had 113 plates assigned with 103 going to press. Two new stamps appeared, the 7c Franklin and the 14c LaGuardia, with four plates each. The 8c Eisenhower sheet stamp had 37 plates to press and it seemed these plates either printed a very adequate number of impressions or a very small number of impressions because some of these plates are tough to locate. The interesting stamp booklet combinations got a new entry with the introduction of the 300 subject plate. This plate was functionally equivalent to the 400 subject plates and the printed panes each contained four stamps and two large labels. Twenty-nine 300 and 400 subject 8c Eisenhower plates went to press and only two, both 400 subject, were reported. These are rare items. The \$1 O'Neill stamp was issued in coil form, the highest denomination coil ever, and two plates went to press. It is surprising, but these plates were found without a lot of difficulty. Seventeen 8c Eisenhower coil plates went to press and two these comprise the two unreported Prominent Americans plates.