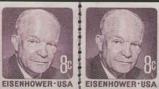

The USPS must have liked the 2c Jefferson coil of the Liberty series because two more plates printed this stamp in this section. These two plates have been found.

The Prominent Americans regular issue had 113 plates assigned with 103 going to press. Two new stamps appeared, the 7c Franklin and the 14c LaGuardia, with four plates each. The 8c Eisenhower sheet stamp had 37 plates to press and it seemed these plates either printed a very adequate number of impressions or a very small number of impressions because some of these plates are tough to locate. The interesting stamp booklet combinations got a new entry with the introduction of the 300 subject plate. This plate was functionally equivalent to the 400 subject plates and the printed panes each contained four stamps and two large labels. Twenty-nine 300 and 400 subject 8c Eisenhower plates went to press and only two, both 400 subject, were reported. These are rare items. The \$1 O'Neill stamp was issued in coil form, the highest denomination coil ever, and two plates went to press. It is surprising, but these plates were found without a lot of difficulty. Seventeen 8c Eisenhower coil plates went to press and two these comprise the two unreported Prominent Americans plates.