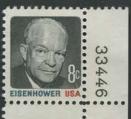

The USPS must have liked the 2c Jefferson coil of the Liberty series because two more plates printed this stamp in this section. These two plates have been found.

The Prominent Americans regular issue had 113 plates assigned with 103 going to press. Two new stamps appeared, the 7c Franklin and the 14c LaGuardia, with four plates each. The 8c Eisenhower sheet stamp had 37 plates to press and it seemed these plates either printed a very adequate number of impressions or a very small number of impressions because some of these plates are tough to locate. The interesting stamp booklet combinations got a new entry with the introduction of the 300 subject plate. This plate was functionally equivalent to the 400 subject plates and the printed panes each contained four stamps and two large labels. Twenty-nine 300 and 400 subject 8c Eisenhower plates went to press and only two, both 400 subject, were reported. These are rare items. The \$1 O'Neill stamp was issued in coil form, the highest denomination coil ever, and two plates went to press. It is surprising, but these plates were found without a lot of difficulty. Seventeen 8c Eisenhower coil plates went to press and two these comprise the two unreported Prominent Americans plates.