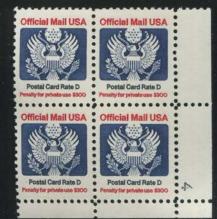

The air mail stamps provided a rare opportunity to obtain some of the few remaining real plate numbers with the six 40c Mazzei plates. The Olympics air mail set is easy to locate except for combination 3333 on the 28c Olympic stamp which is a bit scarce. Official mail stamps returned for the first time since 1913. The sheet values were printed in a quadrant format with each pane position having a different denomination. The seven sheet values required two sets of plates and the 1c value appeared twice on one set of plates. None of these plates is difficult to find. One plate number (40829) has been found on the 30c Olympic aerogramme of 1983 due to a production miscut. This is obviously a rare or unique item.

40359 20c Xmas Religious plate 7 black, not used 40360 20c Brooklyn Bridge plate 7 not used 40361 20c Official Mail plate 1 not used

40362 20c Science & Industry master plate not used 40363 (low) official Mail master plate not used 40364 20c Flag coil plate 8

40365 (hign) official Mail master plate not used

40366-40373 30c Aerogramme unavailable

40374 (22c) D Official Mail plate 1 not used 40375 20c Sweden master plate not used

40376 20c Volunteerism plate 1 not used 40377-40386 20c Balloons plates 11111 22222