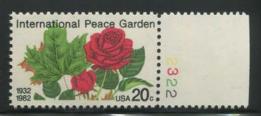

The commemoratives were the most active part of the 40000 section of plates with 659 plates assigned and 448 plates to press. The Consumer Education coil was the first commemorative coil stamp since the Edison coil of 1929. The four plates used are not scarce but they are expensive as strips of five. The 1982 Peace Garden stamp was a combination offset-intaglio issue. None of the plates is particularly scarce but the combination collector has a real challenge with sixteen offset combinations combined

with four intaglio plates for a total of 64 combinations. The offset combination 3632 is the scarcest with approximately 3700 impressions with each of the four intaglio plates. Some of the other offset combinations are almost as scarce and since there were relatively few matched set collectors at this time, completion of all the combinations is a difficult task. The 20c Science and Industry stamp of 1983 is also a difficult item. Apparently, the BEP had problems printing this issue. Intaglio plates 1 through 4 were supposedly destroyed but a very few copies of plates 1 and 3 were found and are rare items. There were 12 offset combinations and 884 is the most difficult. The 20c Balloons stamp of 1983 was printed by the gravure press and combination 22242 is very difficult to find. The 20c Inventors stamp of 1983 was a combination offset intaglio issue with five intaglio plates and ten offset plates being used. The printing with offset plate 11 is a mystery in that only three intaglio plates are known combined with it which is very unusual. What happened to that 4th intaglio plate? The 20c Streetcars stamp with offset combination 3333 is very scarce and worth looking for. The 20c Smokey Bear was the first issue printed on the BEP's new D press and a lot of experimentation was done resulting in some scarce to rare offset combinations. There are some questions about the integrity of the plate code numbers since it appears some of the plate code numbers were used more than once on this issue. This is a problem that still persists with the BEP, most recently with the self stick 32c flag coil where apparently certain plate code numbers were used more than once on different plates.

40173-40175 20c Libraries plates 6 7 8 not used 40176-40177 20c Peace Garden plates 1 2

International Peace Garden

40178 20c Flag book (10) plate 1

40179 20c Peace Garden plate 3

40180-40183 20c Peace Garden offset plates 1111