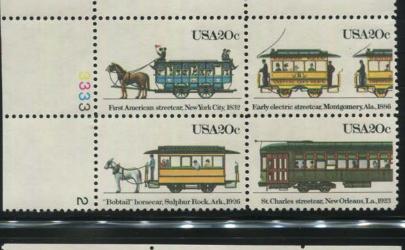

with four intaglio plates for a total of 64 combinations. The offset combination 3632 is the scarcest with approximately 3700 impressions with each of the four intaglio plates. Some of the other offset combinations are almost as scarce and since there were relatively few matched set collectors at this time, completion of all the combinations is a difficult task. The 20c Science and Industry stamp of 1983 is also a difficult item. Apparently, the BEP had problems printing this issue. Intaglio plates 1 through 4 were supposedly destroyed but a very few copies of plates 1 and 3 were found and are rare items. There were 12 offset combinations and 884 is the most difficult. The 20c Balloons stamp of 1983 was printed by the gravure press and combination 22242 is very difficult to find. The 20c Inventors stamp of 1983 was a combination offset intaglio issue with five intaglio plates and ten offset plates being used. The printing with offset plate 11 is a mystery in that only three intaglio plates are known combined with it which is very unusual. What happened to that 4th intaglio plate? The 20c Streetcars stamp with offset combination 3333 is very scarce and worth looking for. The 20c Smokey Bear was the first issue printed on the BEP's new D press and a lot of experimentation was done resulting in some scarce to rare offset combinations. There are some questions about the integrity of the plate code numbers since it appears some of the plate code numbers were used more than once on this issue. This is a problem that still persists with the BEP, most recently with the self stick 32c flag coil where apparently certain plate code numbers were used more than once on different plates.

40645 20c Civil Service plate 1 gravure

40646 20c Streetcars master plate not used

40647-40650 20c Inventors offset plates 3 4 5 6

40651-40654 20c Treaty of Paris plates 1111

40655-40658 13c Olympics plates 1111

N

40680 20c Flag book (10) plate 2

40681-40684 3c Henry Clay plates 5 6 7 8 not finished 40685-40686 20c Gallaudet plates 10 11 not finished

40687-40689 20c Streetcars plates 1 2 3

40690 20c Scott Joplin plate 2 not used