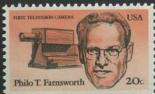

with four intaglio plates for a total of 64 combinations. The offset combination 3632 is the scarcest with approximately 3700 impressions with each of the four intaglio plates. Some of the other offset combinations are almost as scarce and since there were relatively few matched set collectors at this time, completion of all the combinations is a difficult task. The 20c Science and Industry stamp of 1983 is also a difficult item. Apparently, the BEP had problems printing this issue. Intaglio plates 1 through 4 were supposedly destroyed but a very few copies of plates 1 and 3 were found and are rare items. There were 12 offset combinations and 884 is the most difficult. The 20c Balloons stamp of 1983 was printed by the gravure press and combination 22242 is very difficult to find. The 20c Inventors stamp of 1983 was a combination offset intaglio issue with five intaglio plates and ten offset plates being used. The printing with offset plate 11 is a mystery in that only three intaglio plates are known combined with it which is very unusual. What happened to that 4th intaglio plate? The 20c Streetcars stamp with offset combination 3333 is very scarce and worth looking for. The 20c Smokey Bear was the first issue printed on the BEP's new D press and a lot of experimentation was done resulting in some scarce to rare offset combinations. There are some questions about the integrity of the plate code numbers since it appears some of the plate code numbers were used more than once on this issue. This is a problem that still persists with the BEP, most recently with the self stick 32c flag coil where apparently certain plate code numbers were used more than once on different plates.