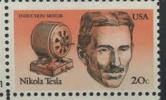

with four intaglio plates for a total of 64 combinations. The offset combination 3632 is the scarcest with approximately 3700 impressions with each of the four intaglio plates. Some of the other offset combinations are almost as scarce and since there were relatively few matched set collectors at this time, completion of all the combinations is a difficult task. The 20c Science and Industry stamp of 1983 is also a difficult item. Apparently, the BEP had problems printing this issue. Intaglio plates 1 through 4 were supposedly destroyed but a very few copies of plates 1 and 3 were found and are rare items. There were 12 offset combinations and 884 is the most difficult. The 20c Balloons stamp of 1983 was printed by the gravure press and combination 22242 is very difficult to find. The 20c Inventors stamp of 1983 was a combination offset intaglio issue with five intaglio plates and ten offset plates being used. The printing with offset plate 11 is a mystery in that only three intaglio plates are known combined with it which is very unusual. What happened to that 4th intaglio plate? The 20c Streetcars stamp with offset combination 3333 is very scarce and worth looking for. The 20c Smokey Bear was the first issue printed on the BEP's new D press and a lot of experimentation was done resulting in some scarce to rare offset combinations. There are some questions about the integrity of the plate code numbers since it appears some of the plate code numbers were used more than once on this issue. This is a problem that still persists with the BEP, most recently with the self stick 32c flag coil where apparently certain plate code numbers were used more than once on different plates.