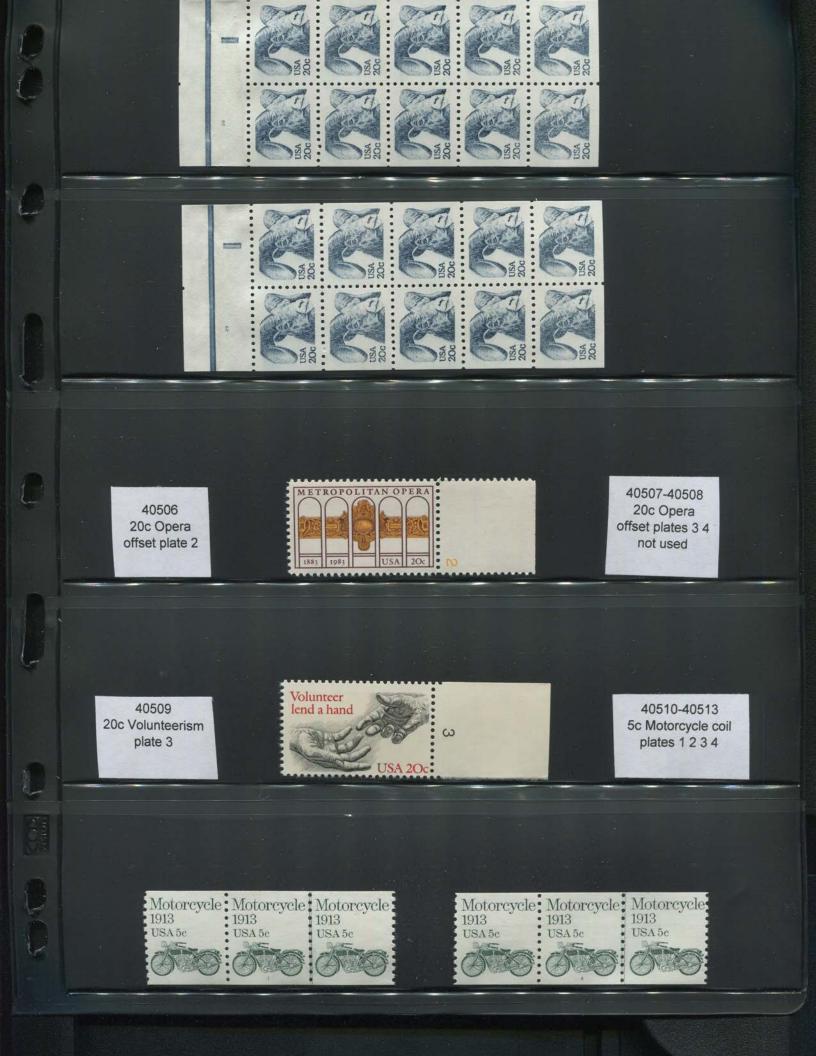

I call definitives which do not fit into a regular issue series 'special definitives'. The 20c Sheep booklet is one of these stamps and 18 more Sheep booklet plates went to press. I collected these plates when the issue was current and had no trouble getting all the numbers but apparently not many people collected the booklet plates at this time since some of these numbers appear to be scarce and expensive today. Plate numbers 20-29 are scarce with plates 28 and 29 being the most difficult. Production of booklet stamps was moved from the Cottrell presses to the B press at the end of the Sheep booklet issue and one cylinder with plate code number 34 was used to print the final runs of the Sheep booklet. The B press run of plate 34 constitutes a separate variety of the Sheep booklet and it is not scarce. A \$9.35 stamp for use on express mail was issued in booklet panes of three stamps and the tab contains four code plate numbers. The D stamp was printed during the 40000 section of plate numbers and the sheet and coil plates are easy to find. There were four plates used to print the booklet stamps. I was only aware of booklet plates 1, 3, and 4 during the time the issue was current. The finder of booklet plate 2 kept quiet and as a result most collectors missed out on this one and it is a very scarce item.

with four intaglio plates for a total of 64 combinations. The offset combination 3632 is the scarcest with approximately 3700 impressions with each of the four intaglio plates. Some of the other offset combinations are almost as scarce and since there were relatively few matched set collectors at this time, completion of all the combinations is a difficult task. The 20c Science and Industry stamp of 1983 is also a difficult item. Apparently, the BEP had problems printing this issue. Intaglio plates 1 through 4 were supposedly destroyed but a very few copies of plates 1 and 3 were found and are rare items. There were 12 offset combinations and 884 is the most difficult. The 20c Balloons stamp of 1983 was printed by the gravure press and combination 22242 is very difficult to find. The 20c Inventors stamp of 1983 was a combination offset intaglio issue with five intaglio plates and ten offset plates being used. The printing with offset plate 11 is a mystery in that only three intaglio plates are known combined with it which is very unusual. What happened to that 4th intaglio plate? The 20c Streetcars stamp with offset combination 3333 is very scarce and worth looking for. The 20c Smokey Bear was the first issue printed on the BEP's new D press and a lot of experimentation was done resulting in some scarce to rare offset combinations. There are some questions about the integrity of the plate code numbers since it appears some of the plate code numbers were used more than once on this issue. This is a problem that still persists with the BEP, most recently with the self stick 32c flag coil where apparently certain plate code numbers were used more than once on different plates.

40493-40498 40c Mazzei Airmail not finished

40499-40503 20c Love plates 22222

40504-40505 20c Sheep book plates 28 29

Motorcycle Motorcycle 1913 1913 1913 1913 USA 5c USA 5c USA 5c

1913 USA 5c

1913 USA 5c

Motorcycle: Motorcycle: Motorcycle: 1913 USA 5c

40514-40517 5.2c Sleigh plates 1 2 3 4

Sleigh 1880s Sleigh 1880s Sleigh 1880s USA 5.2e Nonprofit USA 5.e Nonprofit US

40524-40525 20c Sheep book plates 30 31 not finished

40526-40531 20c CCC plates 111111