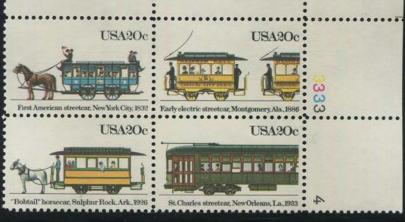

with four intaglio plates for a total of 64 combinations. The offset combination 3632 is the scarcest with approximately 3700 impressions with each of the four intaglio plates. Some of the other offset combinations are almost as scarce and since there were relatively few matched set collectors at this time, completion of all the combinations is a difficult task. The 20c Science and Industry stamp of 1983 is also a difficult item. Apparently, the BEP had problems printing this issue. Intaglio plates 1 through 4 were supposedly destroyed but a very few copies of plates 1 and 3 were found and are rare items. There were 12 offset combinations and 884 is the most difficult. The 20c Balloons stamp of 1983 was printed by the gravure press and combination 22242 is very difficult to find. The 20c Inventors stamp of 1983 was a combination offset intaglio issue with five intaglio plates and ten offset plates being used. The printing with offset plate 11 is a mystery in that only three intaglio plates are known combined with it which is very unusual. What happened to that 4th intaglio plate? The 20c Streetcars stamp with offset combination 3333 is very scarce and worth looking for. The 20c Smokey Bear was the first issue printed on the BEP's new D press and a lot of experimentation was done resulting in some scarce to rare offset combinations. There are some questions about the integrity of the plate code numbers since it appears some of the plate code numbers were used more than once on this issue. This is a problem that still persists with the BEP, most recently with the self stick 32c flag coil where apparently certain plate code numbers were used more than once on different plates.