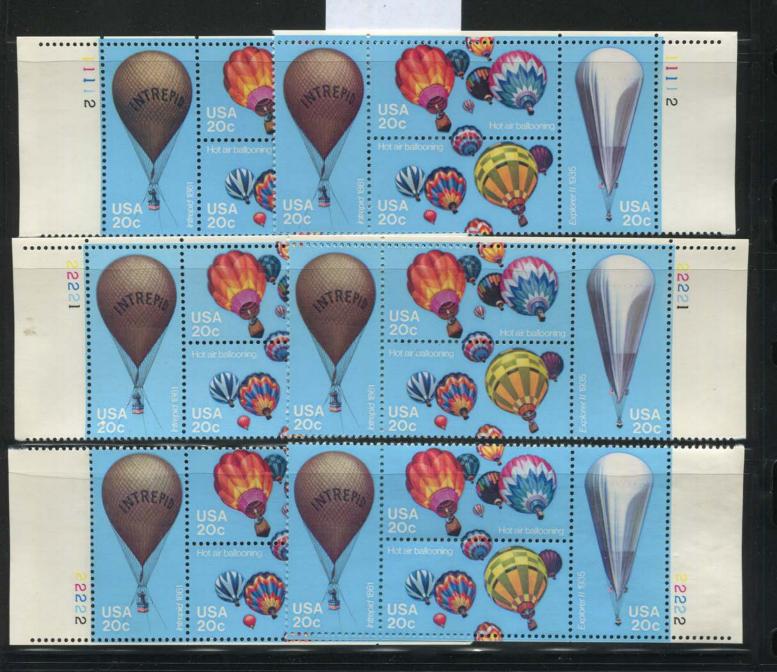

with four intaglio plates for a total of 64 combinations. The offset combination 3632 is the scarcest with approximately 3700 impressions with each of the four intaglio plates. Some of the other offset combinations are almost as scarce and since there were relatively few matched set collectors at this time, completion of all the combinations is a difficult task. The 20c Science and Industry stamp of 1983 is also a difficult item. Apparently, the BEP had problems printing this issue. Intaglio plates 1 through 4 were supposedly destroyed but a very few copies of plates 1 and 3 were found and are rare items. There were 12 offset combinations and 884 is the most difficult. The 20c Balloons stamp of 1983 was printed by the gravure press and combination 22242 is very difficult to find. The 20c Inventors stamp of 1983 was a combination offset intaglio issue with five intaglio plates and ten offset plates being used. The printing with offset plate 11 is a mystery in that only three intaglio plates are known combined with it which is very unusual. What happened to that 4th intaglio plate? The 20c Streetcars stamp with offset combination 3333 is very scarce and worth looking for. The 20c Smokey Bear was the first issue printed on the BEP's new D press and a lot of experimentation was done resulting in some scarce to rare offset combinations. There are some questions about the integrity of the plate code numbers since it appears some of the plate code numbers were used more than once on this issue. This is a problem that still persists with the BEP, most recently with the self stick 32c flag coil where apparently certain plate code numbers were used more than once on different plates.