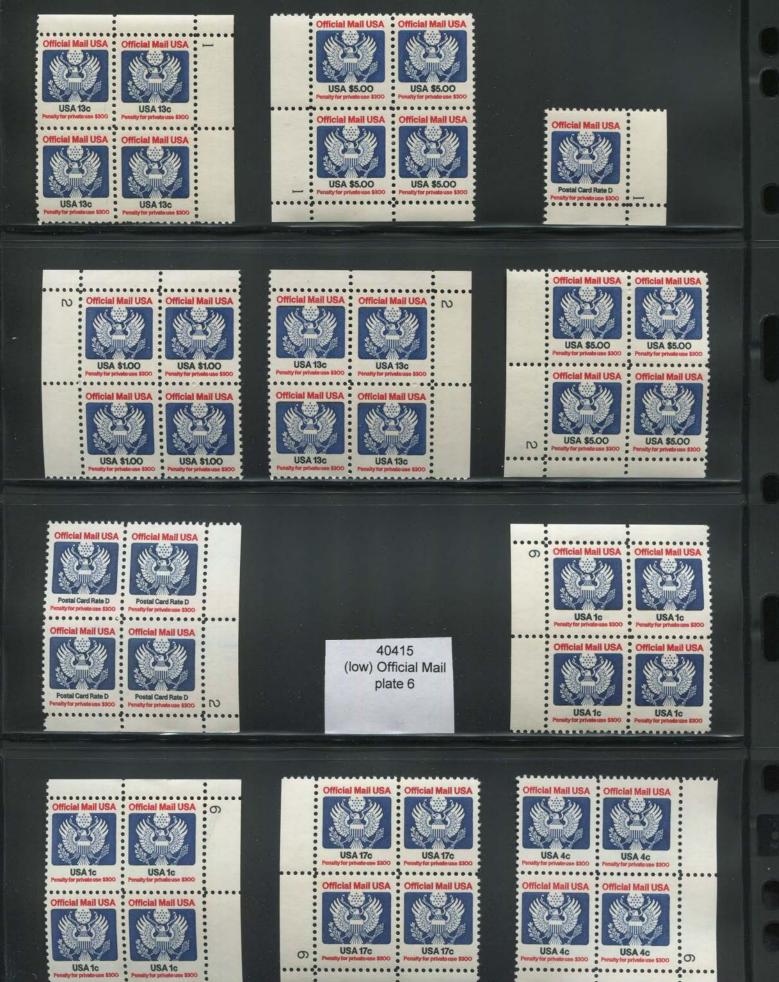

40409-40412 (low) official Mail plates 2 3 4 5

N

N

Official Mail USA Official Mail USA

40416 (low) Official Mail plate 7 not used

40417-40418 (high) official Mail plates 3 4

40419-40421 20c Science & Industry offset plates xx4 x-not used