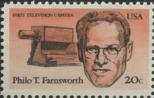

with four intaglio plates for a total of 64 combinations. The offset combination 3632 is the scarcest with approximately 3700 impressions with each of the four intaglio plates. Some of the other offset combinations are almost as scarce and since there were relatively few matched set collectors at this time, completion of all the combinations is a difficult task. The 20c Science and Industry stamp of 1983 is also a difficult item. Apparently, the BEP had problems printing this issue. Intaglio plates 1 through 4 were supposedly destroyed but a very few copies of plates 1 and 3 were found and are rare items. There were 12 offset combinations and 884 is the most difficult. The 20c Balloons stamp of 1983 was printed by the gravure press and combination 22242 is very difficult to find. The 20c Inventors stamp of 1983 was a combination offset intaglio issue with five intaglio plates and ten offset plates being used. The printing with offset plate 11 is a mystery in that only three intaglio plates are known combined with it which is very unusual. What happened to that 4th intaglio plate? The 20c Streetcars stamp with offset combination 3333 is very scarce and worth looking for. The 20c Smokey Bear was the first issue printed on the BEP's new D press and a lot of experimentation was done resulting in some scarce to rare offset combinations. There are some questions about the integrity of the plate code numbers since it appears some of the plate code numbers were used more than once on this issue. This is a problem that still persists with the BEP, most recently with the self stick 32c flag coil where apparently certain plate code numbers were used more than once on different plates.