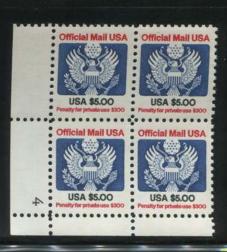

The air mail stamps provided a rare opportunity to obtain some of the few remaining real plate numbers with the six 40c Mazzei plates. The Olympics air mail set is easy to locate except for combination 3333 on the 28c Olympic stamp which is a bit scarce. Official mail stamps returned for the first time since 1913. The sheet values were printed in a quadrant format with each pane position having a different denomination. The seven sheet values required two sets of plates and the 1c value appeared twice on one set of plates. None of these plates is difficult to find. One plate number (40829) has been found on the 30c Olympic aerogramme of 1983 due to a production miscut. This is obviously a rare or unique item.

40365 (hign) official Mail master plate not used

40366-40373 30c Aerogramme unavailable

40374 (22c) D Official Mail plate 1 not used 40375 20c Sweden master plate not used

40376 20c Volunteerism plate 1 not used 40377-40386 20c Balloons plates 11111 22222

40409-40412 (low) official Mail plates 2 3 4 5

N

N

Official Mail USA Official Mail USA

40416 (low) Official Mail plate 7 not used

40417-40418 (high) official Mail plates 3 4

40419-40421 20c Science & Industry offset plates xx4 x-not used