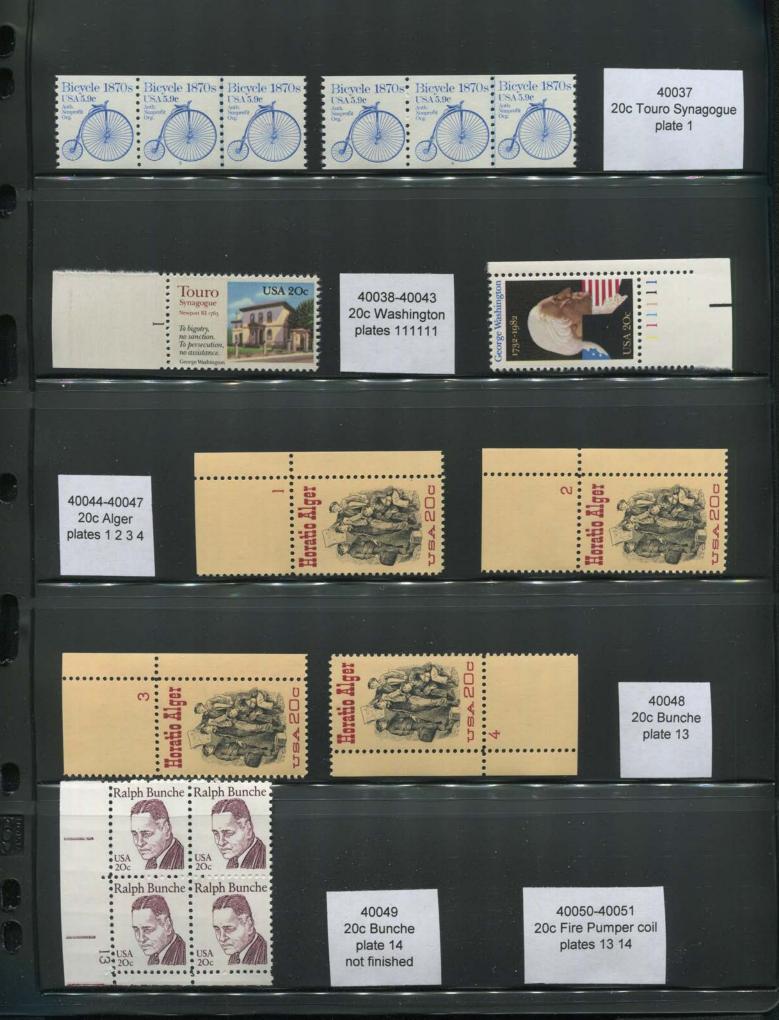

Motorcycle was also printed from four easy to find plates. The 5.2c Sleigh was printed from six plates and plates 4 and 6 are known only precancelled. The other four are known both mint and precancelled but plates 3 and 5 are scarce and expensive in mint condition. The 5.9c Bicycle stamp was printed from four plates numbered 3-6. Plates 3 and 4 are available both mint and precancelled and 5 and 6 are known only precancelled and are scarce. Five more plates went to press to print the 9.3c Mail Wagon stamp. Plates 3-6 exist mint and 5 and 6 are scarce mint. The scarcest plate is plate 8 and it is known only precancelled. The 10.9c Hansom Cab was printed from four plates and plates 3-4 are known only precancelled and are expensive, but there is a rumor that a large hoard exists and these plates may not be as scarce as they appear. Six more 20c Fire Pumper plates went to press to complete this issue. 20c plate 11 is scarce. For many years, 20c plates 12 and 14 were difficult to find and they were on my want list for years. One day in 1996 I went into a Dallas post office and put money into a vending machine since occasionally I like to play slot machines and it is fun to see what plate number may appear. I was really surprised when the machine began to grind out plates 12 and 14 on the 20c Fire Pumper coil! So after a 15 year wait, I got them at face value and so did my trading partners. The plate number chase never runs out of surprises!

|                               |                            | 40000 Ser  | ies Totals |     |           |           |            |        |
|-------------------------------|----------------------------|------------|------------|-----|-----------|-----------|------------|--------|
|                               |                            |            |            |     |           |           |            |        |
| Series                        | Subject                    | Plate      | Assigned   | То  | Available | Available | Unreported | I Have |
|                               | ,                          | Туре       | 3 3 3 3    |     |           | Code P#   |            |        |
|                               |                            |            |            |     |           |           |            |        |
|                               | (totals)                   |            | 1000       | 688 | 23        | 605       | 4          |        |
| 8th Bureau Series (Americana) |                            |            |            |     |           |           |            |        |
| 1975                          | 7.9c Drum coil             | 432R       | 6          | 4   | 4         |           | 2          |        |
| 1975                          | 10c Right to Petition coil | 432R       | 2          | 2   | 2         |           | 2          |        |
|                               | 50c Iron Lamp offset       | 400L       | 16         | 15  | 0         |           |            |        |
|                               | \$1 Candle Holder          | 400R       | 9          | 9   | 9         |           | 0          |        |
| 1975                          | \$1 Candle Holder offset   | 400L       | 19         | 17  | 0         |           |            |        |
| 1975                          | \$2 Kerosene Lamp offset   | 400L       | 5          | 5   | 0         |           |            |        |
|                               |                            |            |            |     |           |           |            |        |
| Great A                       | Americans                  |            |            |     |           |           |            |        |
| 1980                          | 1c Dorthea Dix             | 400R       | 5          | 0   |           | 0         |            |        |
| 1980                          | 1c Dorthea Dix             | 920S       | 1          | 1   |           | 1         | 0          |        |
| 1980                          | 2c Igor Stravinsky         | 400R       | 4          | 4   |           | 4         | 0          |        |
|                               | 3c Henry Clay              | 400R       | 9          | 2   |           | 2         | 0          |        |
| 1980                          | 4c Carl Schurz             | 400R       | 6          | 4   |           | 4         | 0          |        |
| 1980                          | 5c Pearl Buck              | 400R       | 4          | 4   |           | 4         | 0          |        |
| 1980                          | 10c Richard Russell        | 920S       | 1          | 1   |           | 1         | 0          |        |
| 1980                          | 13c Crazy Horse            | 400R       | 2          | 0   |           | 0         |            |        |
|                               | 17c Rachel Carson          | 400R       | 13         | 4   |           | 4         | 0          |        |
|                               | 20c Ralph Bunche           | 400R       | 6          | 2   |           | 2         | 0          |        |
|                               | 20c Thomas Gallaudet       | 400R       | 11         | 6   |           | 6         | 0          |        |
|                               | 20c Harry Truman           | 920S       | 1          | 1   |           | 1         | 0          |        |
|                               | 30c Frank Lauback          | 920S       | 1          | 1   |           | 1         | 0          |        |
|                               | 40c Lillian Gilbreth       | 920S       | 1          | 1   |           | 1         | 0          |        |
|                               |                            |            |            |     |           |           |            |        |
| Transp                        | ortation Coils             |            |            |     |           |           |            |        |
|                               | 1c Omnibus                 | 432R       | 8          | 6   |           | 6         | 0          |        |
|                               | 2c Locomotive              | 432R       | 4          | 2   |           | 2         | 0          |        |
|                               | 3c Handcar                 | 432R       | 6          |     |           | 4         | 0          |        |
|                               | 4c Stagecoach              | 432R       | 8          | 6   |           | 6         | 0          |        |
|                               | 5c Motorcycle              | 432R       | 6          |     |           | 4         | 0          |        |
|                               | 5.2c Sleigh                | 432R       | 8          |     |           | 6         | 0          |        |
|                               | 5.9c Bicycle               | 432R       | 8          |     |           | 4         | 0          |        |
|                               | 7.4c Baby Buggy            | 936S       | 2          |     |           | 1         | 0          |        |
|                               | 9.3c Mail Wagon            | 432R       | 6          |     |           | 5         | 0          |        |
|                               | 10.9c Hansom Cab           | 432R       | 4          |     |           | 4         | 0          |        |
|                               | 11c Railroad Caboose       | 936S       | 1          |     |           | 1         | 0          |        |
|                               | 20c Fire Pumper            | 432R       | 9          |     |           | 6         | 0          |        |
| 1001                          | 200 i iio i dilipoi        | 10211      |            |     |           |           |            |        |
| Flags S                       | ı<br>Series                |            |            |     |           |           |            |        |
|                               | 20c Flag                   | 920S       | 2          | 2   |           | 2         | 0          |        |
|                               | 20c Flag coil              | 936S       | 13         |     |           | 12        | 0          |        |
|                               | 20c Flag book (10)         | 780S,960S  |            |     |           | 4         | 0          |        |
| 1001                          | 2001 109 5001 (10)         | 7 000,3000 |            | +   |           | -         | 0          |        |
| Specia                        | I Definitives              |            |            |     |           |           |            |        |
|                               | 20c Sheep book             | 480R       | 23         | 17  |           | 17        | 0          |        |
|                               | 20c Sheep book             | 1040S      | 23         |     |           | 17        | 0          |        |
| 1901                          | 200 Oncop book             | 10-00      |            |     |           | ı         | U          |        |