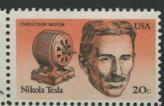

with four intaglio plates for a total of 64 combinations. The offset combination 3632 is the scarcest with approximately 3700 impressions with each of the four intaglio plates. Some of the other offset combinations are almost as scarce and since there were relatively few matched set collectors at this time, completion of all the combinations is a difficult task. The 20c Science and Industry stamp of 1983 is also a difficult item. Apparently, the BEP had problems printing this issue. Intaglio plates 1 through 4 were supposedly destroyed but a very few copies of plates 1 and 3 were found and are rare items. There were 12 offset combinations and 884 is the most difficult. The 20c Balloons stamp of 1983 was printed by the gravure press and combination 22242 is very difficult to find. The 20c Inventors stamp of 1983 was a combination offset intaglio issue with five intaglio plates and ten offset plates being used. The printing with offset plate 11 is a mystery in that only three intaglio plates are known combined with it which is very unusual. What happened to that 4th intaglio plate? The 20c Streetcars stamp with offset combination 3333 is very scarce and worth looking for. The 20c Smokey Bear was the first issue printed on the BEP's new D press and a lot of experimentation was done resulting in some scarce to rare offset combinations. There are some questions about the integrity of the plate code numbers since it appears some of the plate code numbers were used more than once on this issue. This is a problem that still persists with the BEP, most recently with the self stick 32c flag coil where apparently certain plate code numbers were used more than once on different plates.