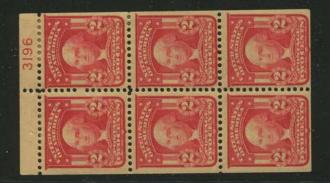

The 1c Franklin booklet made its appearance in this series. Sixteen plates were used with 3 plates never reported. Four of the plates seem to appear occasionally but the rest are rare. The 1c Franklin booklet plate 3472 is unique in that the plate number is positioned over the top left stamp in the pane. All other booklet plate numbers are positioned over the top right stamp. This fact makes an already rare plate number even more interesting to the plate number and/or booklet pane specialist.

The 2c Washington booklet plates are the greatest challenge in the second Bureau series. 109 of these plates were sent to press and 22 have never been reported. Few of these plates show more than 2 reports.