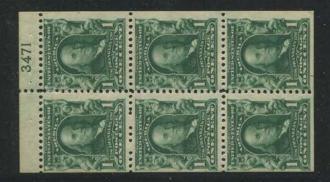

The 1c Franklin booklet made its appearance in this series. Sixteen plates were used with 3 plates never reported. Four of the plates seem to appear occasionally but the rest are rare. The 1c Franklin booklet plate 3472 is unique in that the plate number is positioned over the top left stamp in the pane. All other booklet plate numbers are positioned over the top right stamp. This fact makes an already rare plate number even more interesting to the plate number and/or booklet pane specialist.