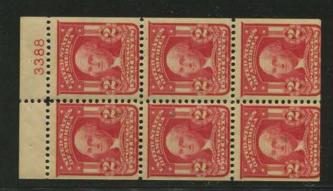

The 1c Franklin booklet made its appearance in this series. Sixteen plates were used with 3 plates never reported. Four of the plates seem to appear occasionally but the rest are rare. The 1c Franklin booklet plate 3472 is unique in that the plate number is positioned over the top left stamp in the pane. All other booklet plate numbers are positioned over the top right stamp. This fact makes an already rare plate number even more interesting to the plate number and/or booklet pane specialist.

The 2c Washington booklet plates are the greatest challenge in the second Bureau series. 109 of these plates were sent to press and 22 have never been reported. Few of these plates show more than 2 reports.

3414 2c Washington booklet unreported

3421 2 Washington booklet unreported 3422 2 Washington booklet unreported

3464 2c Washington booklet unreported

3474 1c Franklin booklet unreported 3475 1c Franklin booklet unreported

3479 1c Franklin booklet unreported

3480 1c Franklin booklet rare, not in collection

3531 2 Washington booklet unreported

3558 1c Franklin rare, not in collection

3573 2c Washington rare, not in collection