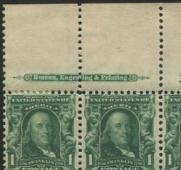

The 1c Franklin booklet made its appearance in this series. Sixteen plates were used with 3 plates never reported. Four of the plates seem to appear occasionally but the rest are rare. The 1c Franklin booklet plate 3472 is unique in that the plate number is positioned over the top left stamp in the pane. All other booklet plate numbers are positioned over the top right stamp. This fact makes an already rare plate number even more interesting to the plate number and/or booklet pane specialist.

The 2c Washington booklet plates are the greatest challenge in the second Bureau series. 109 of these plates were sent to press and 22 have never been reported. Few of these plates show more than 2 reports.