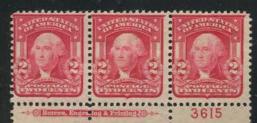

534 plates were used to print the 2c Washington. It is a really difficult task to tackle this run of plates. Many are scarce to rare. Some of these plates were made available in imperforate sheets and in some cases the imperf version is easier to locate than the perforated version.

The 2c Washington booklet plates are the greatest challenge in the second Bureau series. 109 of these plates were sent to press and 22 have never been reported. Few of these plates show more than 2 reports.