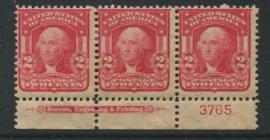

534 plates were used to print the 2c Washington. It is a really difficult task to tackle this run of plates. Many are scarce to rare. Some of these plates were made available in imperforate sheets and in some cases the imperf version is easier to locate than the perforated version.

Kerke To all Trueny

Kede That crimen

3165 2 Washington not finished

3172

3177 2 Washington not finished

3181 2 Washington not finished

3192 2 Washington not finished

3195 2 Washington not finished