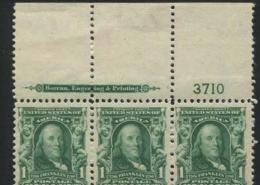

The 1c Franklin stamp saw 253 plates being used and once again in my experience the 1c stamp plates are more difficult to find than the 2c plates. An exciting find was made just a few years ago when a used copy of 1c plate 3795 was found. This was the last unreported 1c sheet plate number in the 3000 series. It is amazing that new discoveries can still be made many years after plates were used. The possibilities of making new finds are part of the appeal of plate number collecting.

The 1c Franklin booklet made its appearance in this series. Sixteen plates were used with 3 plates never reported. Four of the plates seem to appear occasionally but the rest are rare. The 1c Franklin booklet plate 3472 is unique in that the plate number is positioned over the top left stamp in the pane. All other booklet plate numbers are positioned over the top right stamp. This fact makes an already rare plate number even more interesting to the plate number and/or booklet pane specialist.