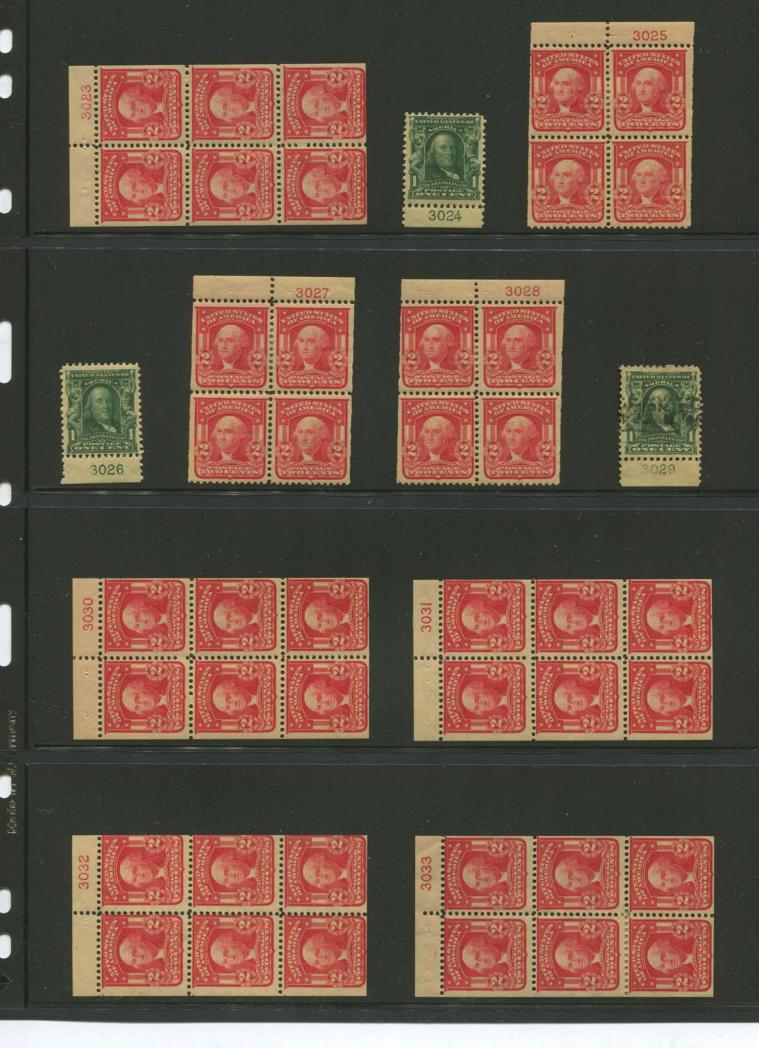

534 plates were used to print the 2c Washington. It is a really difficult task to tackle this run of plates. Many are scarce to rare. Some of these plates were made available in imperforate sheets and in some cases the imperf version is easier to locate than the perforated version.

The 2c Washington booklet plates are the greatest challenge in the second Bureau series. 109 of these plates were sent to press and 22 have never been reported. Few of these plates show more than 2 reports.

There are a number of the 1c Franklin and 2c Washington shield plates available in imperforate form in this section. The Canal Zone and Philippines overprints also exist on plates from the 3000 section and items such as these always spice up a collection of these plates.