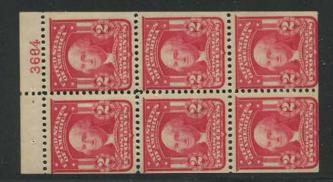

534 plates were used to print the 2c Washington. It is a really difficult task to tackle this run of plates. Many are scarce to rare. Some of these plates were made available in imperforate sheets and in some cases the imperf version is easier to locate than the perforated version.