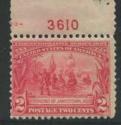

The Jamestown commemorative series required 45 plates. This is the easiest commemorative series to date. Some of the 2c plates are scarce but enough were saved so that all can be found.

In some ways, plate number collectors consider this era to be the dark days of plate number collecting because most of these plates are scarce to rare. We perhaps wish our colleagues of years ago had been more thoughtful about saving copies of these plates for us. But that would have deprived us of the satisfaction we get when we can add another plate number from the infamous 3000 series to our collection.

## Chapter 6-3000

|                   |                          | 3000 Series Totals |          |          |           |            |        |
|-------------------|--------------------------|--------------------|----------|----------|-----------|------------|--------|
| Series            | Subject                  | Plate Type         | Assigned | To Press | Available | Unreported | I Have |
|                   | (totals)                 |                    | 1000     | 982      | 982       | 25         |        |
| 2nd Bureau Series |                          |                    |          |          |           |            |        |
| 1902              | 1c Franklin              | 400F               | 254      | 253      | 253       | 0          |        |
| 1902              | 1c Franklin book         | 180F               | 16       | 16       | 16        | 3          |        |
| 1903              | 2c Washington Die I      | 400F               | 540      | 534      | 534       | 0          |        |
| 1903              | 2c Washington Die I book | 180F               | 109      | 109      | 109       | 22         |        |
| 1902              | 3c Jackson               | 400F               | 4        | 4        | 4         | 0          |        |
| 1902              | 5c Lincoln               | 400F               | 9        | 9        | 9         | 0          |        |
|                   | 8c M. Washington         | 400F               | 4        | 4        | 4         | 0          |        |
| 1902              | 13c Harrison             | 400F               | 4        | 4        | 4         | 0          |        |
| 1902              | 15c Clay                 | 400F               | 4        | 4        | 4         | 0          |        |
| Commemorative     |                          |                    |          |          |           |            |        |
| 1907              | 1c Jamestown             | 200F               | 12       | 9        | 9         | 0          |        |
| 1907              | 2c Jamestown             | 200F               | 36       | 32       | 32        | 0          |        |
| 1907              | 5c Jamestown             | 200F               | 4        | 4        | 4         | 0          |        |
| •                 | rpose Issues             |                    |          |          |           |            |        |
| 1902              | 10c Special Delivery     | 100F               | 4        | 0        | 0         |            |        |