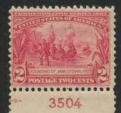

The Jamestown commemorative series required 45 plates. This is the easiest commemorative series to date. Some of the 2c plates are scarce but enough were saved so that all can be found.

In some ways, plate number collectors consider this era to be the dark days of plate number collecting because most of these plates are scarce to rare. We perhaps wish our colleagues of years ago had been more thoughtful about saving copies of these plates for us. But that would have deprived us of the satisfaction we get when we can add another plate number from the infamous 3000 series to our collection.