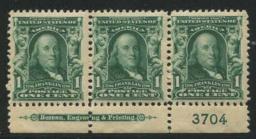

The 1c Franklin stamp saw 253 plates being used and once again in my experience the 1c stamp plates are more difficult to find than the 2c plates. An exciting find was made just a few years ago when a used copy of 1c plate 3795 was found. This was the last unreported 1c sheet plate number in the 3000 series. It is amazing that new discoveries can still be made many years after plates were used. The possibilities of making new finds are part of the appeal of plate number collecting.

The 1c Franklin booklet made its appearance in this series. Sixteen plates were used with 3 plates never reported. Four of the plates seem to appear occasionally but the rest are rare. The 1c Franklin booklet plate 3472 is unique in that the plate number is positioned over the top left stamp in the pane. All other booklet plate numbers are positioned over the top right stamp. This fact makes an already rare plate number even more interesting to the plate number and/or booklet pane specialist.

## Chapter 6-3000

|                   |                          | 3000 Series Totals |          |          |           |            |        |
|-------------------|--------------------------|--------------------|----------|----------|-----------|------------|--------|
| Series            | Subject                  | Plate Type         | Assigned | To Press | Available | Unreported | I Have |
|                   | (totals)                 |                    | 1000     | 982      | 982       | 25         |        |
| 2nd Bureau Series |                          |                    |          |          |           |            |        |
| 1902              | 1c Franklin              | 400F               | 254      | 253      | 253       | 0          |        |
| 1902              | 1c Franklin book         | 180F               | 16       | 16       | 16        | 3          |        |
| 1903              | 2c Washington Die I      | 400F               | 540      | 534      | 534       | 0          |        |
| 1903              | 2c Washington Die I book | 180F               | 109      | 109      | 109       | 22         |        |
| 1902              | 3c Jackson               | 400F               | 4        | 4        | 4         | 0          |        |
| 1902              | 5c Lincoln               | 400F               | 9        | 9        | 9         | 0          |        |
|                   | 8c M. Washington         | 400F               | 4        | 4        | 4         | 0          |        |
| 1902              | 13c Harrison             | 400F               | 4        | 4        | 4         | 0          |        |
| 1902              | 15c Clay                 | 400F               | 4        | 4        | 4         | 0          |        |
| Commemorative     |                          |                    |          |          |           |            |        |
| 1907              | 1c Jamestown             | 200F               | 12       | 9        | 9         | 0          |        |
| 1907              | 2c Jamestown             | 200F               | 36       | 32       | 32        | 0          |        |
| 1907              | 5c Jamestown             | 200F               | 4        | 4        | 4         | 0          |        |
| •                 | rpose Issues             |                    |          |          |           |            |        |
| 1902              | 10c Special Delivery     | 100F               | 4        | 0        | 0         |            |        |