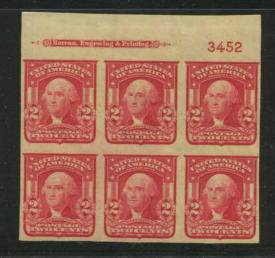

534 plates were used to print the 2c Washington. It is a really difficult task to tackle this run of plates. Many are scarce to rare. Some of these plates were made available in imperforate sheets and in some cases the imperf version is easier to locate than the perforated version.

There are a number of the 1c Franklin and 2c Washington shield plates available in imperforate form in this section. The Canal Zone and Philippines overprints also exist on plates from the 3000 section and items such as these always spice up a collection of these plates.