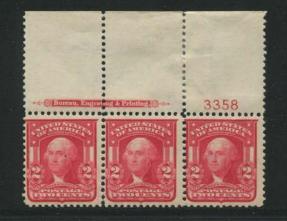

534 plates were used to print the 2c Washington. It is a really difficult task to tackle this run of plates. Many are scarce to rare. Some of these plates were made available in imperforate sheets and in some cases the imperf version is easier to locate than the perforated version.

## Chapter 6-3000

|                   |                          | 3000 Series Totals |          |          |           |            |        |
|-------------------|--------------------------|--------------------|----------|----------|-----------|------------|--------|
| Series            | Subject                  | Plate Type         | Assigned | To Press | Available | Unreported | I Have |
|                   | (totals)                 |                    | 1000     | 982      | 982       | 25         |        |
| 2nd Bureau Series |                          |                    |          |          |           |            |        |
| 1902              | 1c Franklin              | 400F               | 254      | 253      | 253       | 0          |        |
| 1902              | 1c Franklin book         | 180F               | 16       | 16       | 16        | 3          |        |
| 1903              | 2c Washington Die I      | 400F               | 540      | 534      | 534       | 0          |        |
| 1903              | 2c Washington Die I book | 180F               | 109      | 109      | 109       | 22         |        |
| 1902              | 3c Jackson               | 400F               | 4        | 4        | 4         | 0          |        |
| 1902              | 5c Lincoln               | 400F               | 9        | 9        | 9         | 0          |        |
|                   | 8c M. Washington         | 400F               | 4        | 4        | 4         | 0          |        |
| 1902              | 13c Harrison             | 400F               | 4        | 4        | 4         | 0          |        |
| 1902              | 15c Clay                 | 400F               | 4        | 4        | 4         | 0          |        |
| Commemorative     |                          |                    |          |          |           |            |        |
| 1907              | 1c Jamestown             | 200F               | 12       | 9        | 9         | 0          |        |
| 1907              | 2c Jamestown             | 200F               | 36       | 32       | 32        | 0          |        |
| 1907              | 5c Jamestown             | 200F               | 4        | 4        | 4         | 0          |        |
| •                 | rpose Issues             |                    |          |          |           |            |        |
| 1902              | 10c Special Delivery     | 100F               | 4        | 0        | 0         |            |        |