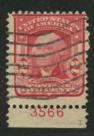

534 plates were used to print the 2c Washington. It is a really difficult task to tackle this run of plates. Many are scarce to rare. Some of these plates were made available in imperforate sheets and in some cases the imperf version is easier to locate than the perforated version.

## Chapter 6-3000

|                   |                          | 3000 Series Totals |          |          |           |            |        |
|-------------------|--------------------------|--------------------|----------|----------|-----------|------------|--------|
| Series            | Subject                  | Plate Type         | Assigned | To Press | Available | Unreported | I Have |
|                   | (totals)                 |                    | 1000     | 982      | 982       | 25         |        |
| 2nd Bureau Series |                          |                    |          |          |           |            |        |
| 1902              | 1c Franklin              | 400F               | 254      | 253      | 253       | 0          |        |
| 1902              | 1c Franklin book         | 180F               | 16       | 16       | 16        | 3          |        |
| 1903              | 2c Washington Die I      | 400F               | 540      | 534      | 534       | 0          |        |
| 1903              | 2c Washington Die I book | 180F               | 109      | 109      | 109       | 22         |        |
| 1902              | 3c Jackson               | 400F               | 4        | 4        | 4         | 0          |        |
| 1902              | 5c Lincoln               | 400F               | 9        | 9        | 9         | 0          |        |
|                   | 8c M. Washington         | 400F               | 4        | 4        | 4         | 0          |        |
| 1902              | 13c Harrison             | 400F               | 4        | 4        | 4         | 0          |        |
| 1902              | 15c Clay                 | 400F               | 4        | 4        | 4         | 0          |        |
| Commemorative     |                          |                    |          |          |           |            |        |
| 1907              | 1c Jamestown             | 200F               | 12       | 9        | 9         | 0          |        |
| 1907              | 2c Jamestown             | 200F               | 36       | 32       | 32        | 0          |        |
| 1907              | 5c Jamestown             | 200F               | 4        | 4        | 4         | 0          |        |
| •                 | rpose Issues             |                    |          |          |           |            |        |
| 1902              | 10c Special Delivery     | 100F               | 4        | 0        | 0         |            |        |