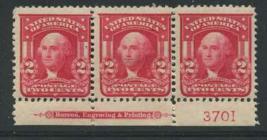

534 plates were used to print the 2c Washington. It is a really difficult task to tackle this run of plates. Many are scarce to rare. Some of these plates were made available in imperforate sheets and in some cases the imperf version is easier to locate than the perforated version.

## Chapter 6-3000

|                   |                          | 3000 Series Totals |          |          |           |            |        |
|-------------------|--------------------------|--------------------|----------|----------|-----------|------------|--------|
| Series            | Subject                  | Plate Type         | Assigned | To Press | Available | Unreported | I Have |
|                   | (totals)                 |                    | 1000     | 982      | 982       | 25         |        |
| 2nd Bureau Series |                          |                    |          |          |           |            |        |
| 1902              | 1c Franklin              | 400F               | 254      | 253      | 253       | 0          |        |
| 1902              | 1c Franklin book         | 180F               | 16       | 16       | 16        | 3          |        |
| 1903              | 2c Washington Die I      | 400F               | 540      | 534      | 534       | 0          |        |
| 1903              | 2c Washington Die I book | 180F               | 109      | 109      | 109       | 22         |        |
| 1902              | 3c Jackson               | 400F               | 4        | 4        | 4         | 0          |        |
| 1902              | 5c Lincoln               | 400F               | 9        | 9        | 9         | 0          |        |
|                   | 8c M. Washington         | 400F               | 4        | 4        | 4         | 0          |        |
| 1902              | 13c Harrison             | 400F               | 4        | 4        | 4         | 0          |        |
| 1902              | 15c Clay                 | 400F               | 4        | 4        | 4         | 0          |        |
| Commemorative     |                          |                    |          |          |           |            |        |
| 1907              | 1c Jamestown             | 200F               | 12       | 9        | 9         | 0          |        |
| 1907              | 2c Jamestown             | 200F               | 36       | 32       | 32        | 0          |        |
| 1907              | 5c Jamestown             | 200F               | 4        | 4        | 4         | 0          |        |
| •                 | rpose Issues             |                    |          |          |           |            |        |
| 1902              | 10c Special Delivery     | 100F               | 4        | 0        | 0         |            |        |