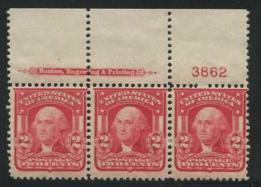

534 plates were used to print the 2c Washington. It is a really difficult task to tackle this run of plates. Many are scarce to rare. Some of these plates were made available in imperforate sheets and in some cases the imperf version is easier to locate than the perforated version.

## Chapter 6-3000

|                   |                          | 3000 Series Totals |          |          |           |            |        |
|-------------------|--------------------------|--------------------|----------|----------|-----------|------------|--------|
| Series            | Subject                  | Plate Type         | Assigned | To Press | Available | Unreported | I Have |
|                   | (totals)                 |                    | 1000     | 982      | 982       | 25         |        |
| 2nd Bureau Series |                          |                    |          |          |           |            |        |
| 1902              | 1c Franklin              | 400F               | 254      | 253      | 253       | 0          |        |
| 1902              | 1c Franklin book         | 180F               | 16       | 16       | 16        | 3          |        |
| 1903              | 2c Washington Die I      | 400F               | 540      | 534      | 534       | 0          |        |
| 1903              | 2c Washington Die I book | 180F               | 109      | 109      | 109       | 22         |        |
| 1902              | 3c Jackson               | 400F               | 4        | 4        | 4         | 0          |        |
| 1902              | 5c Lincoln               | 400F               | 9        | 9        | 9         | 0          |        |
|                   | 8c M. Washington         | 400F               | 4        | 4        | 4         | 0          |        |
| 1902              | 13c Harrison             | 400F               | 4        | 4        | 4         | 0          |        |
| 1902              | 15c Clay                 | 400F               | 4        | 4        | 4         | 0          |        |
| Commemorative     |                          |                    |          |          |           |            |        |
| 1907              | 1c Jamestown             | 200F               | 12       | 9        | 9         | 0          |        |
| 1907              | 2c Jamestown             | 200F               | 36       | 32       | 32        | 0          |        |
| 1907              | 5c Jamestown             | 200F               | 4        | 4        | 4         | 0          |        |
| •                 | rpose Issues             |                    |          |          |           |            |        |
| 1902              | 10c Special Delivery     | 100F               | 4        | 0        | 0         |            |        |