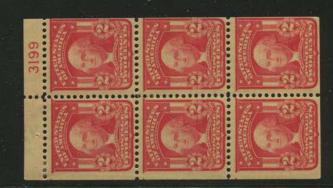

The 1c Franklin booklet made its appearance in this series. Sixteen plates were used with 3 plates never reported. Four of the plates seem to appear occasionally but the rest are rare. The 1c Franklin booklet plate 3472 is unique in that the plate number is positioned over the top left stamp in the pane. All other booklet plate numbers are positioned over the top right stamp. This fact makes an already rare plate number even more interesting to the plate number and/or booklet pane specialist.

The 2c Washington booklet plates are the greatest challenge in the second Bureau series. 109 of these plates were sent to press and 22 have never been reported. Few of these plates show more than 2 reports.