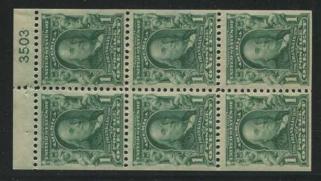

The 1c Franklin booklet made its appearance in this series. Sixteen plates were used with 3 plates never reported. Four of the plates seem to appear occasionally but the rest are rare. The 1c Franklin booklet plate 3472 is unique in that the plate number is positioned over the top left stamp in the pane. All other booklet plate numbers are positioned over the top right stamp. This fact makes an already rare plate number even more interesting to the plate number and/or booklet pane specialist.

The 2c Washington booklet plates are the greatest challenge in the second Bureau series. 109 of these plates were sent to press and 22 have never been reported. Few of these plates show more than 2 reports.