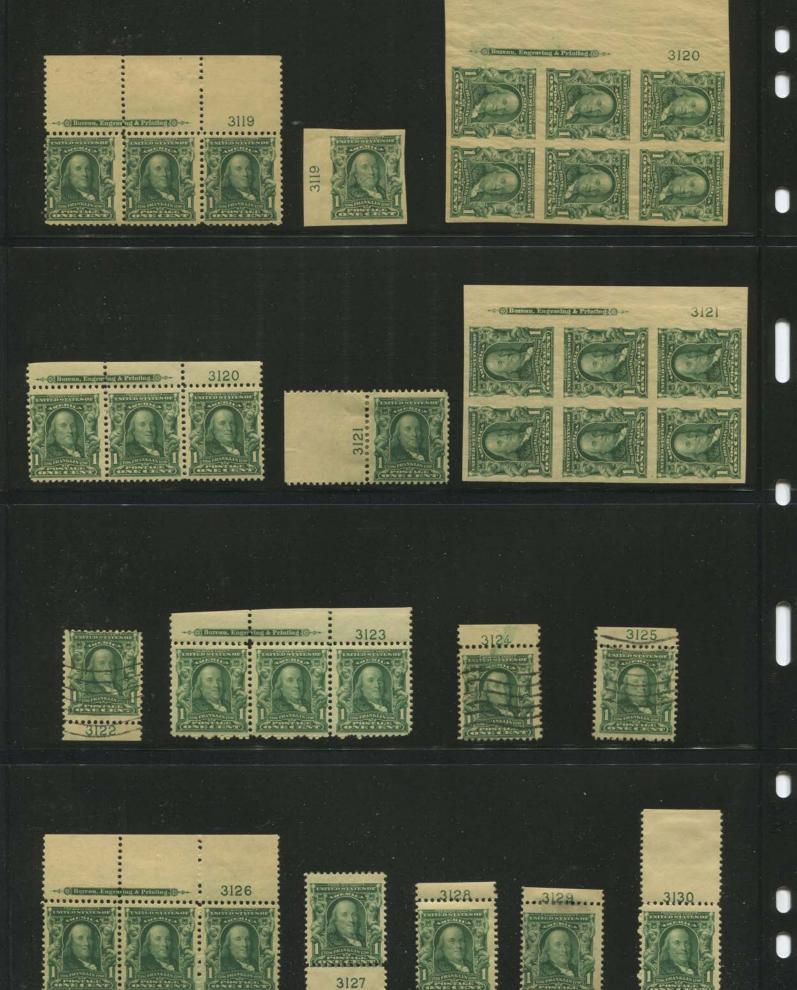

## Plate Numbers 3000-3999

Plate number 3000 was assigned to the 1c Franklin sheet stamp in March, 1906 and plate 3999 was assigned to the 2c Washington shield booklet in November, 1907. The rate at which plates were being used was still increasing. 982 plates were sent to press and 25 of these are still unreported, all on booklet plates. The second Bureau series were assigned 944 of these and all but 7 were sent to press. The Jamestown commemorative stamp plates were assigned 52 plates and 45 of these went to press. Four plates were assigned to the 10c special delivery of 1902 and these were not used.

The 982 plates to press puts the 3000 series of plates in second place in terms of the greatest number of plates used. Most plate number collectors consider this section of 1000 plate numbers to be the most difficult of all to collect. One reason for the problem of availability is that far fewer collectors were chasing the plate numbers. Another reason is the scarcity of the booklet plates. Collectors still seemed to either not know or care about these plate numbers and as a result these booklet plates are the real rarities in the entire plate number series. Booklet plate use increased from 81 in the 2000 series to 125 in the 3000 series.

The 1c Franklin stamp saw 253 plates being used and once again in my experience the 1c stamp plates are more difficult to find than the 2c plates. An exciting find was made just a few years ago when a used copy of 1c plate 3795 was found. This was the last unreported 1c sheet plate number in the 3000 series. It is amazing that new discoveries can still be made many years after plates were used. The possibilities of making new finds are part of the appeal of plate number collecting.

The 1c Franklin booklet made its appearance in this series. Sixteen plates were used with 3 plates never reported. Four of the plates seem to appear occasionally but the rest are rare. The 1c Franklin booklet plate 3472 is unique in that the plate number is positioned over the top left stamp in the pane. All other booklet plate numbers are positioned over the top right stamp. This fact makes an already rare plate number even more interesting to the plate number and/or booklet pane specialist.

534 plates were used to print the 2c Washington. It is a really difficult task to tackle this run of plates. Many are scarce to rare. Some of these plates were made available in imperforate sheets and in some cases the imperf version is easier to locate than the perforated version.

The 2c Washington booklet plates are the greatest challenge in the second Bureau series. 109 of these plates were sent to press and 22 have never been reported. Few of these plates show more than 2 reports.

Four plates went to press for the 3c Jackson and these plates are not easy. Nine plates were used for the 5c Lincoln and this also is not easy to complete. The easiest plates are the four each used for the 8c M. Washington, the 13c Harrison, and the 15c Clay.

The Jamestown commemorative series required 45 plates. This is the easiest commemorative series to date. Some of the 2c plates are scarce but enough were saved so that all can be found.

In some ways, plate number collectors consider this era to be the dark days of plate number collecting because most of these plates are scarce to rare. We perhaps wish our colleagues of years ago had been more thoughtful about saving copies of these plates for us. But that would have deprived us of the satisfaction we get when we can add another plate number from the infamous 3000 series to our collection.

## Chapter 6-3000

|                   |                          | 3000 Series Totals |          |          |           |            |        |
|-------------------|--------------------------|--------------------|----------|----------|-----------|------------|--------|
| Series            | Subject                  | Plate Type         | Assigned | To Press | Available | Unreported | I Have |
|                   | (totals)                 |                    | 1000     | 982      | 982       | 25         |        |
| 2nd Bureau Series |                          |                    |          |          |           |            |        |
| 1902              | 1c Franklin              | 400F               | 254      | 253      | 253       | 0          |        |
| 1902              | 1c Franklin book         | 180F               | 16       | 16       | 16        | 3          |        |
| 1903              | 2c Washington Die I      | 400F               | 540      | 534      | 534       | 0          |        |
| 1903              | 2c Washington Die I book | 180F               | 109      | 109      | 109       | 22         |        |
| 1902              | 3c Jackson               | 400F               | 4        | 4        | 4         | 0          |        |
| 1902              | 5c Lincoln               | 400F               | 9        | 9        | 9         | 0          |        |
|                   | 8c M. Washington         | 400F               | 4        | 4        | 4         | 0          |        |
| 1902              | 13c Harrison             | 400F               | 4        | 4        | 4         | 0          |        |
| 1902              | 15c Clay                 | 400F               | 4        | 4        | 4         | 0          |        |
| Commemorative     |                          |                    |          |          |           |            |        |
| 1907              | 1c Jamestown             | 200F               | 12       | 9        | 9         | 0          |        |
| 1907              | 2c Jamestown             | 200F               | 36       | 32       | 32        | 0          |        |
| 1907              | 5c Jamestown             | 200F               | 4        | 4        | 4         | 0          |        |
| •                 | rpose Issues             |                    |          |          |           |            |        |
| 1902              | 10c Special Delivery     | 100F               | 4        | 0        | 0         |            |        |