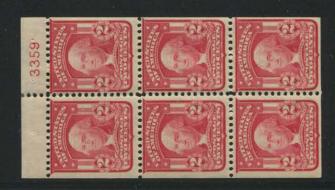

The 2c Washington booklet plates are the greatest challenge in the second Bureau series. 109 of these plates were sent to press and 22 have never been reported. Few of these plates show more than 2 reports.

## Chapter 6-3000

|                   |                          | 3000 Series Totals |          |          |           |            |        |
|-------------------|--------------------------|--------------------|----------|----------|-----------|------------|--------|
| Series            | Subject                  | Plate Type         | Assigned | To Press | Available | Unreported | I Have |
|                   | (totals)                 |                    | 1000     | 982      | 982       | 25         |        |
| 2nd Bureau Series |                          |                    |          |          |           |            |        |
| 1902              | 1c Franklin              | 400F               | 254      | 253      | 253       | 0          |        |
| 1902              | 1c Franklin book         | 180F               | 16       | 16       | 16        | 3          |        |
| 1903              | 2c Washington Die I      | 400F               | 540      | 534      | 534       | 0          |        |
| 1903              | 2c Washington Die I book | 180F               | 109      | 109      | 109       | 22         |        |
| 1902              | 3c Jackson               | 400F               | 4        | 4        | 4         | 0          |        |
| 1902              | 5c Lincoln               | 400F               | 9        | 9        | 9         | 0          |        |
|                   | 8c M. Washington         | 400F               | 4        | 4        | 4         | 0          |        |
| 1902              | 13c Harrison             | 400F               | 4        | 4        | 4         | 0          |        |
| 1902              | 15c Clay                 | 400F               | 4        | 4        | 4         | 0          |        |
| Commemorative     |                          |                    |          |          |           |            |        |
| 1907              | 1c Jamestown             | 200F               | 12       | 9        | 9         | 0          |        |
| 1907              | 2c Jamestown             | 200F               | 36       | 32       | 32        | 0          |        |
| 1907              | 5c Jamestown             | 200F               | 4        | 4        | 4         | 0          |        |
| •                 | rpose Issues             |                    |          |          |           |            |        |
| 1902              | 10c Special Delivery     | 100F               | 4        | 0        | 0         |            |        |