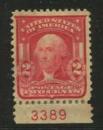

534 plates were used to print the 2c Washington. It is a really difficult task to tackle this run of plates. Many are scarce to rare. Some of these plates were made available in imperforate sheets and in some cases the imperf version is easier to locate than the perforated version.

There are a number of the 1c Franklin and 2c Washington shield plates available in imperforate form in this section. The Canal Zone and Philippines overprints also exist on plates from the 3000 section and items such as these always spice up a collection of these plates.