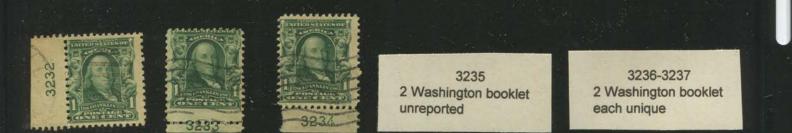

The 1c Franklin stamp saw 253 plates being used and once again in my experience the 1c stamp plates are more difficult to find than the 2c plates. An exciting find was made just a few years ago when a used copy of 1c plate 3795 was found. This was the last unreported 1c sheet plate number in the 3000 series. It is amazing that new discoveries can still be made many years after plates were used. The possibilities of making new finds are part of the appeal of plate number collecting.

The 1c Franklin booklet made its appearance in this series. Sixteen plates were used with 3 plates never reported. Four of the plates seem to appear occasionally but the rest are rare. The 1c Franklin booklet plate 3472 is unique in that the plate number is positioned over the top left stamp in the pane. All other booklet plate numbers are positioned over the top right stamp. This fact makes an already rare plate number even more interesting to the plate number and/or booklet pane specialist.

The 2c Washington booklet plates are the greatest challenge in the second Bureau series. 109 of these plates were sent to press and 22 have never been reported. Few of these plates show more than 2 reports.