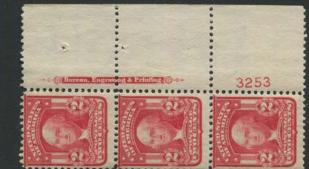

534 plates were used to print the 2c Washington. It is a really difficult task to tackle this run of plates. Many are scarce to rare. Some of these plates were made available in imperforate sheets and in some cases the imperf version is easier to locate than the perforated version.

## Chapter 6-3000

|                   |                          | 3000 Series Totals |          |          |           |            |        |
|-------------------|--------------------------|--------------------|----------|----------|-----------|------------|--------|
| Series            | Subject                  | Plate Type         | Assigned | To Press | Available | Unreported | I Have |
|                   | (totals)                 |                    | 1000     | 982      | 982       | 25         |        |
| 2nd Bureau Series |                          |                    |          |          |           |            |        |
| 1902              | 1c Franklin              | 400F               | 254      | 253      | 253       | 0          |        |
| 1902              | 1c Franklin book         | 180F               | 16       | 16       | 16        | 3          |        |
| 1903              | 2c Washington Die I      | 400F               | 540      | 534      | 534       | 0          |        |
| 1903              | 2c Washington Die I book | 180F               | 109      | 109      | 109       | 22         |        |
| 1902              | 3c Jackson               | 400F               | 4        | 4        | 4         | 0          |        |
| 1902              | 5c Lincoln               | 400F               | 9        | 9        | 9         | 0          |        |
|                   | 8c M. Washington         | 400F               | 4        | 4        | 4         | 0          |        |
| 1902              | 13c Harrison             | 400F               | 4        | 4        | 4         | 0          |        |
| 1902              | 15c Clay                 | 400F               | 4        | 4        | 4         | 0          |        |
| Commemorative     |                          |                    |          |          |           |            |        |
| 1907              | 1c Jamestown             | 200F               | 12       | 9        | 9         | 0          |        |
| 1907              | 2c Jamestown             | 200F               | 36       | 32       | 32        | 0          |        |
| 1907              | 5c Jamestown             | 200F               | 4        | 4        | 4         | 0          |        |
| •                 | rpose Issues             |                    |          |          |           |            |        |
| 1902              | 10c Special Delivery     | 100F               | 4        | 0        | 0         |            |        |