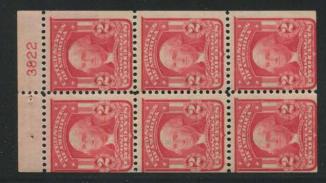

The 2c Washington booklet plates are the greatest challenge in the second Bureau series. 109 of these plates were sent to press and 22 have never been reported. Few of these plates show more than 2 reports.

## Chapter 6-3000

|                   |                          | 3000 Series Totals |          |          |           |            |        |
|-------------------|--------------------------|--------------------|----------|----------|-----------|------------|--------|
| Series            | Subject                  | Plate Type         | Assigned | To Press | Available | Unreported | I Have |
|                   | (totals)                 |                    | 1000     | 982      | 982       | 25         |        |
| 2nd Bureau Series |                          |                    |          |          |           |            |        |
| 1902              | 1c Franklin              | 400F               | 254      | 253      | 253       | 0          |        |
| 1902              | 1c Franklin book         | 180F               | 16       | 16       | 16        | 3          |        |
| 1903              | 2c Washington Die I      | 400F               | 540      | 534      | 534       | 0          |        |
| 1903              | 2c Washington Die I book | 180F               | 109      | 109      | 109       | 22         |        |
| 1902              | 3c Jackson               | 400F               | 4        | 4        | 4         | 0          |        |
| 1902              | 5c Lincoln               | 400F               | 9        | 9        | 9         | 0          |        |
|                   | 8c M. Washington         | 400F               | 4        | 4        | 4         | 0          |        |
| 1902              | 13c Harrison             | 400F               | 4        | 4        | 4         | 0          |        |
| 1902              | 15c Clay                 | 400F               | 4        | 4        | 4         | 0          |        |
| Commemorative     |                          |                    |          |          |           |            |        |
| 1907              | 1c Jamestown             | 200F               | 12       | 9        | 9         | 0          |        |
| 1907              | 2c Jamestown             | 200F               | 36       | 32       | 32        | 0          |        |
| 1907              | 5c Jamestown             | 200F               | 4        | 4        | 4         | 0          |        |
| •                 | rpose Issues             |                    |          |          |           |            |        |
| 1902              | 10c Special Delivery     | 100F               | 4        | 0        | 0         |            |        |