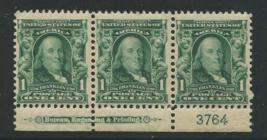

The 1c Franklin stamp saw 253 plates being used and once again in my experience the 1c stamp plates are more difficult to find than the 2c plates. An exciting find was made just a few years ago when a used copy of 1c plate 3795 was found. This was the last unreported 1c sheet plate number in the 3000 series. It is amazing that new discoveries can still be made many years after plates were used. The possibilities of making new finds are part of the appeal of plate number collecting.

3790 1c Franklin rare, not in collection 3791 1c Franklin unreported

3793 1c Franklin rare, not in collection 3794 1c Franklin rare, not in collection 3795 1c Franklin rare, not in collection

3802 1c Jamestown not used