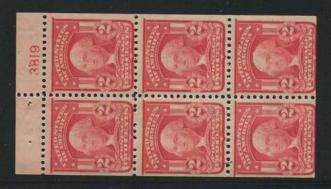

The 2c Washington booklet plates are the greatest challenge in the second Bureau series. 109 of these plates were sent to press and 22 have never been reported. Few of these plates show more than 2 reports.

## Chapter 6-3000

|                   |                          | 3000 Series Totals |          |          |           |            |        |
|-------------------|--------------------------|--------------------|----------|----------|-----------|------------|--------|
| Series            | Subject                  | Plate Type         | Assigned | To Press | Available | Unreported | I Have |
|                   | (totals)                 |                    | 1000     | 982      | 982       | 25         |        |
| 2nd Bureau Series |                          |                    |          |          |           |            |        |
| 1902              | 1c Franklin              | 400F               | 254      | 253      | 253       | 0          |        |
| 1902              | 1c Franklin book         | 180F               | 16       | 16       | 16        | 3          |        |
| 1903              | 2c Washington Die I      | 400F               | 540      | 534      | 534       | 0          |        |
| 1903              | 2c Washington Die I book | 180F               | 109      | 109      | 109       | 22         |        |
| 1902              | 3c Jackson               | 400F               | 4        | 4        | 4         | 0          |        |
| 1902              | 5c Lincoln               | 400F               | 9        | 9        | 9         | 0          |        |
|                   | 8c M. Washington         | 400F               | 4        | 4        | 4         | 0          |        |
| 1902              | 13c Harrison             | 400F               | 4        | 4        | 4         | 0          |        |
| 1902              | 15c Clay                 | 400F               | 4        | 4        | 4         | 0          |        |
| Commemorative     |                          |                    |          |          |           |            |        |
| 1907              | 1c Jamestown             | 200F               | 12       | 9        | 9         | 0          |        |
| 1907              | 2c Jamestown             | 200F               | 36       | 32       | 32        | 0          |        |
| 1907              | 5c Jamestown             | 200F               | 4        | 4        | 4         | 0          |        |
| •                 | rpose Issues             |                    |          |          |           |            |        |
| 1902              | 10c Special Delivery     | 100F               | 4        | 0        | 0         |            |        |