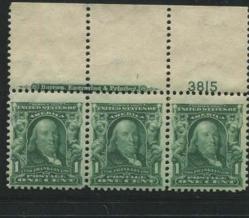

The 1c Franklin stamp saw 253 plates being used and once again in my experience the 1c stamp plates are more difficult to find than the 2c plates. An exciting find was made just a few years ago when a used copy of 1c plate 3795 was found. This was the last unreported 1c sheet plate number in the 3000 series. It is amazing that new discoveries can still be made many years after plates were used. The possibilities of making new finds are part of the appeal of plate number collecting.

3790 1c Franklin rare, not in collection 3791 1c Franklin unreported

3793 1c Franklin rare, not in collection 3794 1c Franklin rare, not in collection 3795 1c Franklin rare, not in collection

3802 1c Jamestown not used