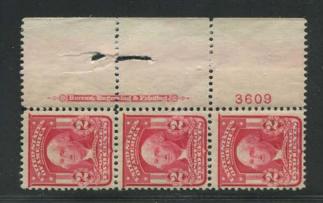

## Plate Numbers 3000-3999

Plate number 3000 was assigned to the 1c Franklin sheet stamp in March, 1906 and plate 3999 was assigned to the 2c Washington shield booklet in November, 1907. The rate at which plates were being used was still increasing. 982 plates were sent to press and 25 of these are still unreported, all on booklet plates. The second Bureau series were assigned 944 of these and all but 7 were sent to press. The Jamestown commemorative stamp plates were assigned 52 plates and 45 of these went to press. Four plates were assigned to the 10c special delivery of 1902 and these were not used.

534 plates were used to print the 2c Washington. It is a really difficult task to tackle this run of plates. Many are scarce to rare. Some of these plates were made available in imperforate sheets and in some cases the imperf version is easier to locate than the perforated version.

## Chapter 6-3000

|                   |                          | 3000 Series Totals |          |          |           |            |        |
|-------------------|--------------------------|--------------------|----------|----------|-----------|------------|--------|
| Series            | Subject                  | Plate Type         | Assigned | To Press | Available | Unreported | I Have |
|                   | (totals)                 |                    | 1000     | 982      | 982       | 25         |        |
| 2nd Bureau Series |                          |                    |          |          |           |            |        |
| 1902              | 1c Franklin              | 400F               | 254      | 253      | 253       | 0          |        |
| 1902              | 1c Franklin book         | 180F               | 16       | 16       | 16        | 3          |        |
| 1903              | 2c Washington Die I      | 400F               | 540      | 534      | 534       | 0          |        |
| 1903              | 2c Washington Die I book | 180F               | 109      | 109      | 109       | 22         |        |
| 1902              | 3c Jackson               | 400F               | 4        | 4        | 4         | 0          |        |
| 1902              | 5c Lincoln               | 400F               | 9        | 9        | 9         | 0          |        |
|                   | 8c M. Washington         | 400F               | 4        | 4        | 4         | 0          |        |
| 1902              | 13c Harrison             | 400F               | 4        | 4        | 4         | 0          |        |
| 1902              | 15c Clay                 | 400F               | 4        | 4        | 4         | 0          |        |
| Commemorative     |                          |                    |          |          |           |            |        |
| 1907              | 1c Jamestown             | 200F               | 12       | 9        | 9         | 0          |        |
| 1907              | 2c Jamestown             | 200F               | 36       | 32       | 32        | 0          |        |
| 1907              | 5c Jamestown             | 200F               | 4        | 4        | 4         | 0          |        |
| •                 | rpose Issues             |                    |          |          |           |            |        |
| 1902              | 10c Special Delivery     | 100F               | 4        | 0        | 0         |            |        |