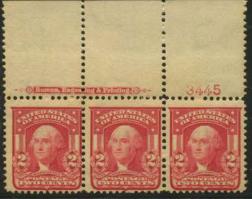

534 plates were used to print the 2c Washington. It is a really difficult task to tackle this run of plates. Many are scarce to rare. Some of these plates were made available in imperforate sheets and in some cases the imperf version is easier to locate than the perforated version.

There are a number of the 1c Franklin and 2c Washington shield plates available in imperforate form in this section. The Canal Zone and Philippines overprints also exist on plates from the 3000 section and items such as these always spice up a collection of these plates.