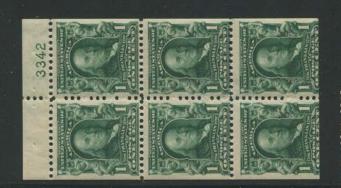

The 1c Franklin booklet made its appearance in this series. Sixteen plates were used with 3 plates never reported. Four of the plates seem to appear occasionally but the rest are rare. The 1c Franklin booklet plate 3472 is unique in that the plate number is positioned over the top left stamp in the pane. All other booklet plate numbers are positioned over the top right stamp. This fact makes an already rare plate number even more interesting to the plate number and/or booklet pane specialist.

The 2c Washington booklet plates are the greatest challenge in the second Bureau series. 109 of these plates were sent to press and 22 have never been reported. Few of these plates show more than 2 reports.

3215 2 Washington booklet unreported

3219 2 Washington booklet rare, not in collection

3221 2 Washington booklet rare, not in collection

3242 2 Washington booklet unreported

3406 2 Washington booklet unreported

3414 2c Washington booklet unreported

3421 2 Washington booklet unreported 3422 2 Washington booklet unreported

3464 2c Washington booklet unreported

3474 1c Franklin booklet unreported 3475 1c Franklin booklet unreported