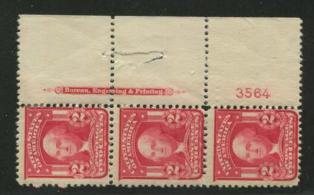

534 plates were used to print the 2c Washington. It is a really difficult task to tackle this run of plates. Many are scarce to rare. Some of these plates were made available in imperforate sheets and in some cases the imperf version is easier to locate than the perforated version.

## Chapter 6-3000

|                   |                          | 3000 Series Totals |          |          |           |            |        |
|-------------------|--------------------------|--------------------|----------|----------|-----------|------------|--------|
| Series            | Subject                  | Plate Type         | Assigned | To Press | Available | Unreported | I Have |
|                   | (totals)                 |                    | 1000     | 982      | 982       | 25         |        |
| 2nd Bureau Series |                          |                    |          |          |           |            |        |
| 1902              | 1c Franklin              | 400F               | 254      | 253      | 253       | 0          |        |
| 1902              | 1c Franklin book         | 180F               | 16       | 16       | 16        | 3          |        |
| 1903              | 2c Washington Die I      | 400F               | 540      | 534      | 534       | 0          |        |
| 1903              | 2c Washington Die I book | 180F               | 109      | 109      | 109       | 22         |        |
| 1902              | 3c Jackson               | 400F               | 4        | 4        | 4         | 0          |        |
| 1902              | 5c Lincoln               | 400F               | 9        | 9        | 9         | 0          |        |
|                   | 8c M. Washington         | 400F               | 4        | 4        | 4         | 0          |        |
| 1902              | 13c Harrison             | 400F               | 4        | 4        | 4         | 0          |        |
| 1902              | 15c Clay                 | 400F               | 4        | 4        | 4         | 0          |        |
| Commemorative     |                          |                    |          |          |           |            |        |
| 1907              | 1c Jamestown             | 200F               | 12       | 9        | 9         | 0          |        |
| 1907              | 2c Jamestown             | 200F               | 36       | 32       | 32        | 0          |        |
| 1907              | 5c Jamestown             | 200F               | 4        | 4        | 4         | 0          |        |
| •                 | rpose Issues             |                    |          |          |           |            |        |
| 1902              | 10c Special Delivery     | 100F               | 4        | 0        | 0         |            |        |