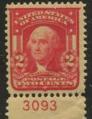

## Plate Numbers 3000-3999

Plate number 3000 was assigned to the 1c Franklin sheet stamp in March, 1906 and plate 3999 was assigned to the 2c Washington shield booklet in November, 1907. The rate at which plates were being used was still increasing. 982 plates were sent to press and 25 of these are still unreported, all on booklet plates. The second Bureau series were assigned 944 of these and all but 7 were sent to press. The Jamestown commemorative stamp plates were assigned 52 plates and 45 of these went to press. Four plates were assigned to the 10c special delivery of 1902 and these were not used.

534 plates were used to print the 2c Washington. It is a really difficult task to tackle this run of plates. Many are scarce to rare. Some of these plates were made available in imperforate sheets and in some cases the imperf version is easier to locate than the perforated version.

## Chapter 6-3000

|                   |                          | 3000 Series Totals |          |          |           |            |        |
|-------------------|--------------------------|--------------------|----------|----------|-----------|------------|--------|
| Series            | Subject                  | Plate Type         | Assigned | To Press | Available | Unreported | I Have |
|                   | (totals)                 |                    | 1000     | 982      | 982       | 25         |        |
| 2nd Bureau Series |                          |                    |          |          |           |            |        |
| 1902              | 1c Franklin              | 400F               | 254      | 253      | 253       | 0          |        |
| 1902              | 1c Franklin book         | 180F               | 16       | 16       | 16        | 3          |        |
| 1903              | 2c Washington Die I      | 400F               | 540      | 534      | 534       | 0          |        |
| 1903              | 2c Washington Die I book | 180F               | 109      | 109      | 109       | 22         |        |
| 1902              | 3c Jackson               | 400F               | 4        | 4        | 4         | 0          |        |
| 1902              | 5c Lincoln               | 400F               | 9        | 9        | 9         | 0          |        |
|                   | 8c M. Washington         | 400F               | 4        | 4        | 4         | 0          |        |
| 1902              | 13c Harrison             | 400F               | 4        | 4        | 4         | 0          |        |
| 1902              | 15c Clay                 | 400F               | 4        | 4        | 4         | 0          |        |
| Commemorative     |                          |                    |          |          |           |            |        |
| 1907              | 1c Jamestown             | 200F               | 12       | 9        | 9         | 0          |        |
| 1907              | 2c Jamestown             | 200F               | 36       | 32       | 32        | 0          |        |
| 1907              | 5c Jamestown             | 200F               | 4        | 4        | 4         | 0          |        |
| •                 | rpose Issues             |                    |          |          |           |            |        |
| 1902              | 10c Special Delivery     | 100F               | 4        | 0        | 0         |            |        |