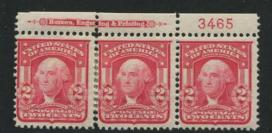

534 plates were used to print the 2c Washington. It is a really difficult task to tackle this run of plates. Many are scarce to rare. Some of these plates were made available in imperforate sheets and in some cases the imperf version is easier to locate than the perforated version.