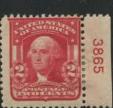

534 plates were used to print the 2c Washington. It is a really difficult task to tackle this run of plates. Many are scarce to rare. Some of these plates were made available in imperforate sheets and in some cases the imperf version is easier to locate than the perforated version.

## Chapter 6-3000

|                   |                          | 3000 Series Totals |          |          |           |            |        |
|-------------------|--------------------------|--------------------|----------|----------|-----------|------------|--------|
| Series            | Subject                  | Plate Type         | Assigned | To Press | Available | Unreported | I Have |
|                   | (totals)                 |                    | 1000     | 982      | 982       | 25         |        |
| 2nd Bureau Series |                          |                    |          |          |           |            |        |
| 1902              | 1c Franklin              | 400F               | 254      | 253      | 253       | 0          |        |
| 1902              | 1c Franklin book         | 180F               | 16       | 16       | 16        | 3          |        |
| 1903              | 2c Washington Die I      | 400F               | 540      | 534      | 534       | 0          |        |
| 1903              | 2c Washington Die I book | 180F               | 109      | 109      | 109       | 22         |        |
| 1902              | 3c Jackson               | 400F               | 4        | 4        | 4         | 0          |        |
| 1902              | 5c Lincoln               | 400F               | 9        | 9        | 9         | 0          |        |
|                   | 8c M. Washington         | 400F               | 4        | 4        | 4         | 0          |        |
| 1902              | 13c Harrison             | 400F               | 4        | 4        | 4         | 0          |        |
| 1902              | 15c Clay                 | 400F               | 4        | 4        | 4         | 0          |        |
| Commemorative     |                          |                    |          |          |           |            |        |
| 1907              | 1c Jamestown             | 200F               | 12       | 9        | 9         | 0          |        |
| 1907              | 2c Jamestown             | 200F               | 36       | 32       | 32        | 0          |        |
| 1907              | 5c Jamestown             | 200F               | 4        | 4        | 4         | 0          |        |
| •                 | rpose Issues             |                    |          |          |           |            |        |
| 1902              | 10c Special Delivery     | 100F               | 4        | 0        | 0         |            |        |