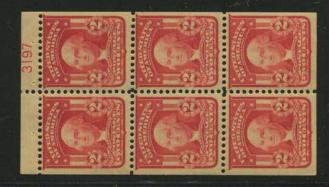

The 1c Franklin booklet made its appearance in this series. Sixteen plates were used with 3 plates never reported. Four of the plates seem to appear occasionally but the rest are rare. The 1c Franklin booklet plate 3472 is unique in that the plate number is positioned over the top left stamp in the pane. All other booklet plate numbers are positioned over the top right stamp. This fact makes an already rare plate number even more interesting to the plate number and/or booklet pane specialist.

The 2c Washington booklet plates are the greatest challenge in the second Bureau series. 109 of these plates were sent to press and 22 have never been reported. Few of these plates show more than 2 reports.