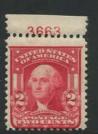

534 plates were used to print the 2c Washington. It is a really difficult task to tackle this run of plates. Many are scarce to rare. Some of these plates were made available in imperforate sheets and in some cases the imperf version is easier to locate than the perforated version.