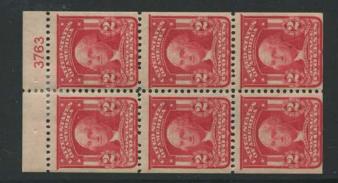

The 1c Franklin booklet made its appearance in this series. Sixteen plates were used with 3 plates never reported. Four of the plates seem to appear occasionally but the rest are rare. The 1c Franklin booklet plate 3472 is unique in that the plate number is positioned over the top left stamp in the pane. All other booklet plate numbers are positioned over the top right stamp. This fact makes an already rare plate number even more interesting to the plate number and/or booklet pane specialist.

The 2c Washington booklet plates are the greatest challenge in the second Bureau series. 109 of these plates were sent to press and 22 have never been reported. Few of these plates show more than 2 reports.

3414 2c Washington booklet unreported

3421 2 Washington booklet unreported 3422 2 Washington booklet unreported

3464 2c Washington booklet unreported

3474 1c Franklin booklet unreported 3475 1c Franklin booklet unreported