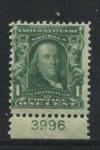

The 1c Franklin stamp saw 253 plates being used and once again in my experience the 1c stamp plates are more difficult to find than the 2c plates. An exciting find was made just a few years ago when a used copy of 1c plate 3795 was found. This was the last unreported 1c sheet plate number in the 3000 series. It is amazing that new discoveries can still be made many years after plates were used. The possibilities of making new finds are part of the appeal of plate number collecting.

3790 1c Franklin rare, not in collection 3791 1c Franklin unreported

3793 1c Franklin rare, not in collection 3794 1c Franklin rare, not in collection 3795 1c Franklin rare, not in collection

3802 1c Jamestown not used