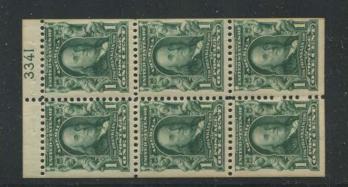

The 1c Franklin booklet made its appearance in this series. Sixteen plates were used with 3 plates never reported. Four of the plates seem to appear occasionally but the rest are rare. The 1c Franklin booklet plate 3472 is unique in that the plate number is positioned over the top left stamp in the pane. All other booklet plate numbers are positioned over the top right stamp. This fact makes an already rare plate number even more interesting to the plate number and/or booklet pane specialist.

The 2c Washington booklet plates are the greatest challenge in the second Bureau series. 109 of these plates were sent to press and 22 have never been reported. Few of these plates show more than 2 reports.

3215 2 Washington booklet unreported

3219 2 Washington booklet rare, not in collection

3221 2 Washington booklet rare, not in collection

3242 2 Washington booklet unreported

3406 2 Washington booklet unreported

3414 2c Washington booklet unreported

3421 2 Washington booklet unreported 3422 2 Washington booklet unreported

3464 2c Washington booklet unreported

3474 1c Franklin booklet unreported 3475 1c Franklin booklet unreported