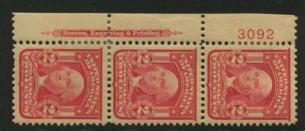

## Plate Numbers 3000-3999

Plate number 3000 was assigned to the 1c Franklin sheet stamp in March, 1906 and plate 3999 was assigned to the 2c Washington shield booklet in November, 1907. The rate at which plates were being used was still increasing. 982 plates were sent to press and 25 of these are still unreported, all on booklet plates. The second Bureau series were assigned 944 of these and all but 7 were sent to press. The Jamestown commemorative stamp plates were assigned 52 plates and 45 of these went to press. Four plates were assigned to the 10c special delivery of 1902 and these were not used.

534 plates were used to print the 2c Washington. It is a really difficult task to tackle this run of plates. Many are scarce to rare. Some of these plates were made available in imperforate sheets and in some cases the imperf version is easier to locate than the perforated version.

## Chapter 6-3000

|                   |                          | 3000 Series Totals |          |          |           |            |        |
|-------------------|--------------------------|--------------------|----------|----------|-----------|------------|--------|
| Series            | Subject                  | Plate Type         | Assigned | To Press | Available | Unreported | I Have |
|                   | (totals)                 |                    | 1000     | 982      | 982       | 25         |        |
| 2nd Bureau Series |                          |                    |          |          |           |            |        |
| 1902              | 1c Franklin              | 400F               | 254      | 253      | 253       | 0          |        |
| 1902              | 1c Franklin book         | 180F               | 16       | 16       | 16        | 3          |        |
| 1903              | 2c Washington Die I      | 400F               | 540      | 534      | 534       | 0          |        |
| 1903              | 2c Washington Die I book | 180F               | 109      | 109      | 109       | 22         |        |
| 1902              | 3c Jackson               | 400F               | 4        | 4        | 4         | 0          |        |
| 1902              | 5c Lincoln               | 400F               | 9        | 9        | 9         | 0          |        |
|                   | 8c M. Washington         | 400F               | 4        | 4        | 4         | 0          |        |
| 1902              | 13c Harrison             | 400F               | 4        | 4        | 4         | 0          |        |
| 1902              | 15c Clay                 | 400F               | 4        | 4        | 4         | 0          |        |
| Commemorative     |                          |                    |          |          |           |            |        |
| 1907              | 1c Jamestown             | 200F               | 12       | 9        | 9         | 0          |        |
| 1907              | 2c Jamestown             | 200F               | 36       | 32       | 32        | 0          |        |
| 1907              | 5c Jamestown             | 200F               | 4        | 4        | 4         | 0          |        |
| •                 | rpose Issues             |                    |          |          |           |            |        |
| 1902              | 10c Special Delivery     | 100F               | 4        | 0        | 0         |            |        |