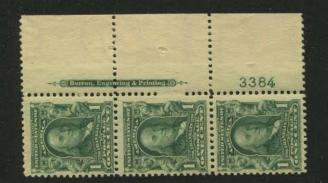

534 plates were used to print the 2c Washington. It is a really difficult task to tackle this run of plates. Many are scarce to rare. Some of these plates were made available in imperforate sheets and in some cases the imperf version is easier to locate than the perforated version.

## Chapter 6-3000

|                   |                          | 3000 Series Totals |          |          |           |            |        |
|-------------------|--------------------------|--------------------|----------|----------|-----------|------------|--------|
| Series            | Subject                  | Plate Type         | Assigned | To Press | Available | Unreported | I Have |
|                   | (totals)                 |                    | 1000     | 982      | 982       | 25         |        |
| 2nd Bureau Series |                          |                    |          |          |           |            |        |
| 1902              | 1c Franklin              | 400F               | 254      | 253      | 253       | 0          |        |
| 1902              | 1c Franklin book         | 180F               | 16       | 16       | 16        | 3          |        |
| 1903              | 2c Washington Die I      | 400F               | 540      | 534      | 534       | 0          |        |
| 1903              | 2c Washington Die I book | 180F               | 109      | 109      | 109       | 22         |        |
| 1902              | 3c Jackson               | 400F               | 4        | 4        | 4         | 0          |        |
| 1902              | 5c Lincoln               | 400F               | 9        | 9        | 9         | 0          |        |
|                   | 8c M. Washington         | 400F               | 4        | 4        | 4         | 0          |        |
| 1902              | 13c Harrison             | 400F               | 4        | 4        | 4         | 0          |        |
| 1902              | 15c Clay                 | 400F               | 4        | 4        | 4         | 0          |        |
| Commemorative     |                          |                    |          |          |           |            |        |
| 1907              | 1c Jamestown             | 200F               | 12       | 9        | 9         | 0          |        |
| 1907              | 2c Jamestown             | 200F               | 36       | 32       | 32        | 0          |        |
| 1907              | 5c Jamestown             | 200F               | 4        | 4        | 4         | 0          |        |
| •                 | rpose Issues             |                    |          |          |           |            |        |
| 1902              | 10c Special Delivery     | 100F               | 4        | 0        | 0         |            |        |