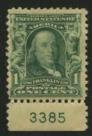

The 1c Franklin stamp saw 253 plates being used and once again in my experience the 1c stamp plates are more difficult to find than the 2c plates. An exciting find was made just a few years ago when a used copy of 1c plate 3795 was found. This was the last unreported 1c sheet plate number in the 3000 series. It is amazing that new discoveries can still be made many years after plates were used. The possibilities of making new finds are part of the appeal of plate number collecting.

## Chapter 6-3000

|                   |                          | 3000 Series Totals |          |          |           |            |        |
|-------------------|--------------------------|--------------------|----------|----------|-----------|------------|--------|
| Series            | Subject                  | Plate Type         | Assigned | To Press | Available | Unreported | I Have |
|                   | (totals)                 |                    | 1000     | 982      | 982       | 25         |        |
| 2nd Bureau Series |                          |                    |          |          |           |            |        |
| 1902              | 1c Franklin              | 400F               | 254      | 253      | 253       | 0          |        |
| 1902              | 1c Franklin book         | 180F               | 16       | 16       | 16        | 3          |        |
| 1903              | 2c Washington Die I      | 400F               | 540      | 534      | 534       | 0          |        |
| 1903              | 2c Washington Die I book | 180F               | 109      | 109      | 109       | 22         |        |
| 1902              | 3c Jackson               | 400F               | 4        | 4        | 4         | 0          |        |
| 1902              | 5c Lincoln               | 400F               | 9        | 9        | 9         | 0          |        |
|                   | 8c M. Washington         | 400F               | 4        | 4        | 4         | 0          |        |
| 1902              | 13c Harrison             | 400F               | 4        | 4        | 4         | 0          |        |
| 1902              | 15c Clay                 | 400F               | 4        | 4        | 4         | 0          |        |
| Commemorative     |                          |                    |          |          |           |            |        |
| 1907              | 1c Jamestown             | 200F               | 12       | 9        | 9         | 0          |        |
| 1907              | 2c Jamestown             | 200F               | 36       | 32       | 32        | 0          |        |
| 1907              | 5c Jamestown             | 200F               | 4        | 4        | 4         | 0          |        |
| •                 | rpose Issues             |                    |          |          |           |            |        |
| 1902              | 10c Special Delivery     | 100F               | 4        | 0        | 0         |            |        |