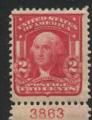

534 plates were used to print the 2c Washington. It is a really difficult task to tackle this run of plates. Many are scarce to rare. Some of these plates were made available in imperforate sheets and in some cases the imperf version is easier to locate than the perforated version.

## Chapter 6-3000

|                   |                          | 3000 Series Totals |          |          |           |            |        |
|-------------------|--------------------------|--------------------|----------|----------|-----------|------------|--------|
| Series            | Subject                  | Plate Type         | Assigned | To Press | Available | Unreported | I Have |
|                   | (totals)                 |                    | 1000     | 982      | 982       | 25         |        |
| 2nd Bureau Series |                          |                    |          |          |           |            |        |
| 1902              | 1c Franklin              | 400F               | 254      | 253      | 253       | 0          |        |
| 1902              | 1c Franklin book         | 180F               | 16       | 16       | 16        | 3          |        |
| 1903              | 2c Washington Die I      | 400F               | 540      | 534      | 534       | 0          |        |
| 1903              | 2c Washington Die I book | 180F               | 109      | 109      | 109       | 22         |        |
| 1902              | 3c Jackson               | 400F               | 4        | 4        | 4         | 0          |        |
| 1902              | 5c Lincoln               | 400F               | 9        | 9        | 9         | 0          |        |
|                   | 8c M. Washington         | 400F               | 4        | 4        | 4         | 0          |        |
| 1902              | 13c Harrison             | 400F               | 4        | 4        | 4         | 0          |        |
| 1902              | 15c Clay                 | 400F               | 4        | 4        | 4         | 0          |        |
| Commemorative     |                          |                    |          |          |           |            |        |
| 1907              | 1c Jamestown             | 200F               | 12       | 9        | 9         | 0          |        |
| 1907              | 2c Jamestown             | 200F               | 36       | 32       | 32        | 0          |        |
| 1907              | 5c Jamestown             | 200F               | 4        | 4        | 4         | 0          |        |
| •                 | rpose Issues             |                    |          |          |           |            |        |
| 1902              | 10c Special Delivery     | 100F               | 4        | 0        | 0         |            |        |