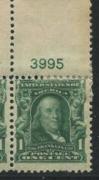

The 1c Franklin stamp saw 253 plates being used and once again in my experience the 1c stamp plates are more difficult to find than the 2c plates. An exciting find was made just a few years ago when a used copy of 1c plate 3795 was found. This was the last unreported 1c sheet plate number in the 3000 series. It is amazing that new discoveries can still be made many years after plates were used. The possibilities of making new finds are part of the appeal of plate number collecting.

3790 1c Franklin rare, not in collection 3791 1c Franklin unreported

3793 1c Franklin rare, not in collection 3794 1c Franklin rare, not in collection 3795 1c Franklin rare, not in collection

3802 1c Jamestown not used