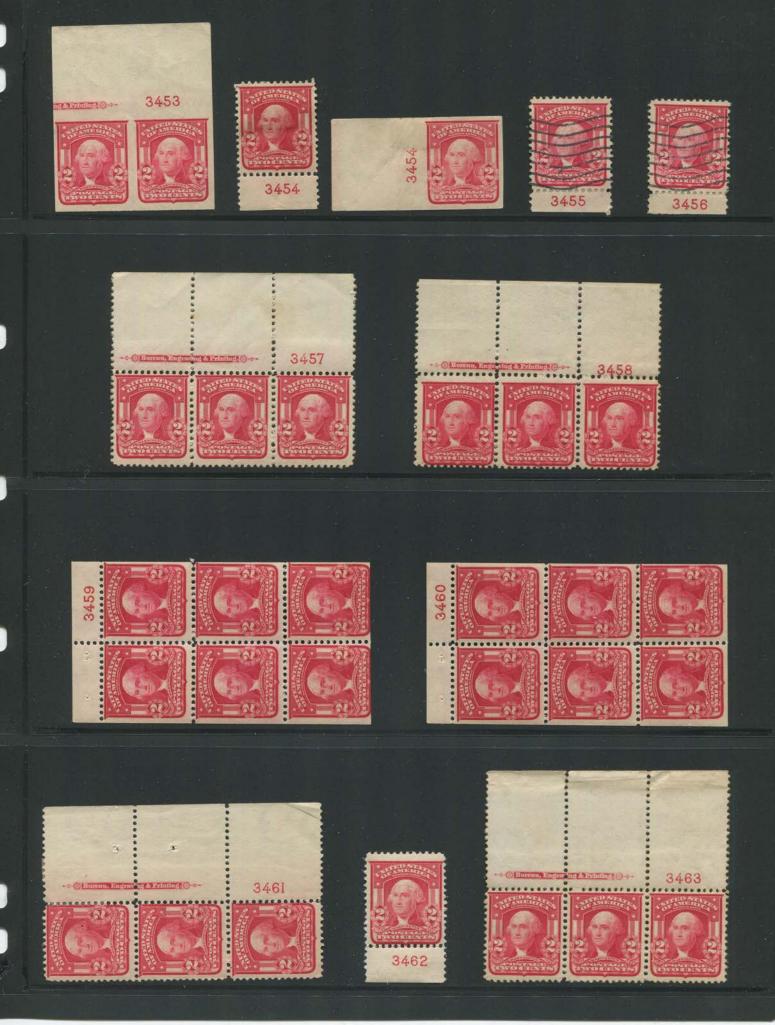

534 plates were used to print the 2c Washington. It is a really difficult task to tackle this run of plates. Many are scarce to rare. Some of these plates were made available in imperforate sheets and in some cases the imperf version is easier to locate than the perforated version.

The 2c Washington booklet plates are the greatest challenge in the second Bureau series. 109 of these plates were sent to press and 22 have never been reported. Few of these plates show more than 2 reports.

There are a number of the 1c Franklin and 2c Washington shield plates available in imperforate form in this section. The Canal Zone and Philippines overprints also exist on plates from the 3000 section and items such as these always spice up a collection of these plates.