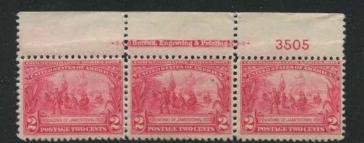

The Jamestown commemorative series required 45 plates. This is the easiest commemorative series to date. Some of the 2c plates are scarce but enough were saved so that all can be found.

In some ways, plate number collectors consider this era to be the dark days of plate number collecting because most of these plates are scarce to rare. We perhaps wish our colleagues of years ago had been more thoughtful about saving copies of these plates for us. But that would have deprived us of the satisfaction we get when we can add another plate number from the infamous 3000 series to our collection.