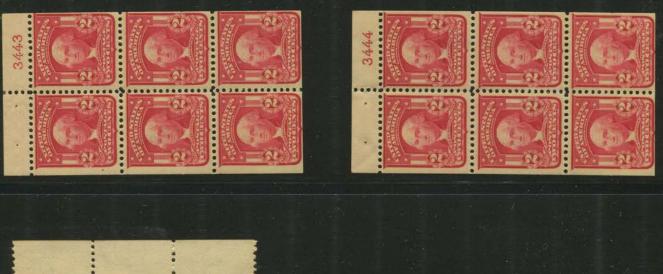

The 1c Franklin booklet made its appearance in this series. Sixteen plates were used with 3 plates never reported. Four of the plates seem to appear occasionally but the rest are rare. The 1c Franklin booklet plate 3472 is unique in that the plate number is positioned over the top left stamp in the pane. All other booklet plate numbers are positioned over the top right stamp. This fact makes an already rare plate number even more interesting to the plate number and/or booklet pane specialist.

The 2c Washington booklet plates are the greatest challenge in the second Bureau series. 109 of these plates were sent to press and 22 have never been reported. Few of these plates show more than 2 reports.

3414 2c Washington booklet unreported

3421 2 Washington booklet unreported 3422 2 Washington booklet unreported

3464 2c Washington booklet unreported

3474 1c Franklin booklet unreported 3475 1c Franklin booklet unreported