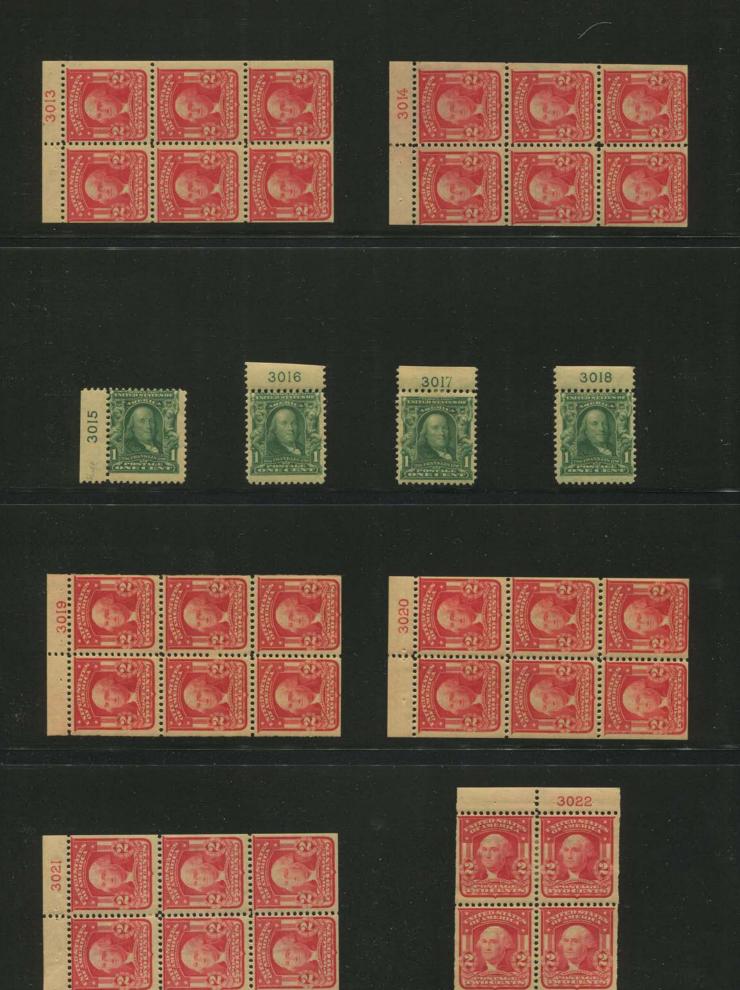

The 1c Franklin stamp saw 253 plates being used and once again in my experience the 1c stamp plates are more difficult to find than the 2c plates. An exciting find was made just a few years ago when a used copy of 1c plate 3795 was found. This was the last unreported 1c sheet plate number in the 3000 series. It is amazing that new discoveries can still be made many years after plates were used. The possibilities of making new finds are part of the appeal of plate number collecting.

The 1c Franklin booklet made its appearance in this series. Sixteen plates were used with 3 plates never reported. Four of the plates seem to appear occasionally but the rest are rare. The 1c Franklin booklet plate 3472 is unique in that the plate number is positioned over the top left stamp in the pane. All other booklet plate numbers are positioned over the top right stamp. This fact makes an already rare plate number even more interesting to the plate number and/or booklet pane specialist.

534 plates were used to print the 2c Washington. It is a really difficult task to tackle this run of plates. Many are scarce to rare. Some of these plates were made available in imperforate sheets and in some cases the imperf version is easier to locate than the perforated version.