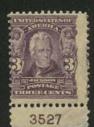

Four plates went to press for the 3c Jackson and these plates are not easy. Nine plates were used for the 5c Lincoln and this also is not easy to complete. The easiest plates are the four each used for the 8c M. Washington, the 13c Harrison, and the 15c Clay.

## Chapter 6-3000

|                   |                          | 3000 Series Totals |          |          |           |            |        |
|-------------------|--------------------------|--------------------|----------|----------|-----------|------------|--------|
| Series            | Subject                  | Plate Type         | Assigned | To Press | Available | Unreported | I Have |
|                   | (totals)                 |                    | 1000     | 982      | 982       | 25         |        |
| 2nd Bureau Series |                          |                    |          |          |           |            |        |
| 1902              | 1c Franklin              | 400F               | 254      | 253      | 253       | 0          |        |
| 1902              | 1c Franklin book         | 180F               | 16       | 16       | 16        | 3          |        |
| 1903              | 2c Washington Die I      | 400F               | 540      | 534      | 534       | 0          |        |
| 1903              | 2c Washington Die I book | 180F               | 109      | 109      | 109       | 22         |        |
| 1902              | 3c Jackson               | 400F               | 4        | 4        | 4         | 0          |        |
| 1902              | 5c Lincoln               | 400F               | 9        | 9        | 9         | 0          |        |
|                   | 8c M. Washington         | 400F               | 4        | 4        | 4         | 0          |        |
| 1902              | 13c Harrison             | 400F               | 4        | 4        | 4         | 0          |        |
| 1902              | 15c Clay                 | 400F               | 4        | 4        | 4         | 0          |        |
| Commemorative     |                          |                    |          |          |           |            |        |
| 1907              | 1c Jamestown             | 200F               | 12       | 9        | 9         | 0          |        |
| 1907              | 2c Jamestown             | 200F               | 36       | 32       | 32        | 0          |        |
| 1907              | 5c Jamestown             | 200F               | 4        | 4        | 4         | 0          |        |
| •                 | rpose Issues             |                    |          |          |           |            |        |
| 1902              | 10c Special Delivery     | 100F               | 4        | 0        | 0         |            |        |