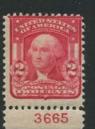

534 plates were used to print the 2c Washington. It is a really difficult task to tackle this run of plates. Many are scarce to rare. Some of these plates were made available in imperforate sheets and in some cases the imperf version is easier to locate than the perforated version.