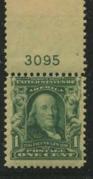

## Plate Numbers 3000-3999

Plate number 3000 was assigned to the 1c Franklin sheet stamp in March, 1906 and plate 3999 was assigned to the 2c Washington shield booklet in November, 1907. The rate at which plates were being used was still increasing. 982 plates were sent to press and 25 of these are still unreported, all on booklet plates. The second Bureau series were assigned 944 of these and all but 7 were sent to press. The Jamestown commemorative stamp plates were assigned 52 plates and 45 of these went to press. Four plates were assigned to the 10c special delivery of 1902 and these were not used.

The 1c Franklin stamp saw 253 plates being used and once again in my experience the 1c stamp plates are more difficult to find than the 2c plates. An exciting find was made just a few years ago when a used copy of 1c plate 3795 was found. This was the last unreported 1c sheet plate number in the 3000 series. It is amazing that new discoveries can still be made many years after plates were used. The possibilities of making new finds are part of the appeal of plate number collecting.

## Chapter 6-3000

|                   |                          | 3000 Series Totals |          |          |           |            |        |
|-------------------|--------------------------|--------------------|----------|----------|-----------|------------|--------|
| Series            | Subject                  | Plate Type         | Assigned | To Press | Available | Unreported | I Have |
|                   | (totals)                 |                    | 1000     | 982      | 982       | 25         |        |
| 2nd Bureau Series |                          |                    |          |          |           |            |        |
| 1902              | 1c Franklin              | 400F               | 254      | 253      | 253       | 0          |        |
| 1902              | 1c Franklin book         | 180F               | 16       | 16       | 16        | 3          |        |
| 1903              | 2c Washington Die I      | 400F               | 540      | 534      | 534       | 0          |        |
| 1903              | 2c Washington Die I book | 180F               | 109      | 109      | 109       | 22         |        |
| 1902              | 3c Jackson               | 400F               | 4        | 4        | 4         | 0          |        |
| 1902              | 5c Lincoln               | 400F               | 9        | 9        | 9         | 0          |        |
|                   | 8c M. Washington         | 400F               | 4        | 4        | 4         | 0          |        |
| 1902              | 13c Harrison             | 400F               | 4        | 4        | 4         | 0          |        |
| 1902              | 15c Clay                 | 400F               | 4        | 4        | 4         | 0          |        |
| Commemorative     |                          |                    |          |          |           |            |        |
| 1907              | 1c Jamestown             | 200F               | 12       | 9        | 9         | 0          |        |
| 1907              | 2c Jamestown             | 200F               | 36       | 32       | 32        | 0          |        |
| 1907              | 5c Jamestown             | 200F               | 4        | 4        | 4         | 0          |        |
| •                 | rpose Issues             |                    |          |          |           |            |        |
| 1902              | 10c Special Delivery     | 100F               | 4        | 0        | 0         |            |        |