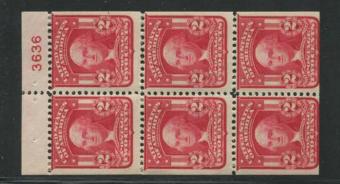

The 2c Washington booklet plates are the greatest challenge in the second Bureau series. 109 of these plates were sent to press and 22 have never been reported. Few of these plates show more than 2 reports.