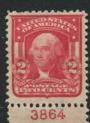

534 plates were used to print the 2c Washington. It is a really difficult task to tackle this run of plates. Many are scarce to rare. Some of these plates were made available in imperforate sheets and in some cases the imperf version is easier to locate than the perforated version.

## Chapter 6-3000

|                   |                          | 3000 Series Totals |          |          |           |            |        |
|-------------------|--------------------------|--------------------|----------|----------|-----------|------------|--------|
| Series            | Subject                  | Plate Type         | Assigned | To Press | Available | Unreported | I Have |
|                   | (totals)                 |                    | 1000     | 982      | 982       | 25         |        |
| 2nd Bureau Series |                          |                    |          |          |           |            |        |
| 1902              | 1c Franklin              | 400F               | 254      | 253      | 253       | 0          |        |
| 1902              | 1c Franklin book         | 180F               | 16       | 16       | 16        | 3          |        |
| 1903              | 2c Washington Die I      | 400F               | 540      | 534      | 534       | 0          |        |
| 1903              | 2c Washington Die I book | 180F               | 109      | 109      | 109       | 22         |        |
| 1902              | 3c Jackson               | 400F               | 4        | 4        | 4         | 0          |        |
| 1902              | 5c Lincoln               | 400F               | 9        | 9        | 9         | 0          |        |
|                   | 8c M. Washington         | 400F               | 4        | 4        | 4         | 0          |        |
| 1902              | 13c Harrison             | 400F               | 4        | 4        | 4         | 0          |        |
| 1902              | 15c Clay                 | 400F               | 4        | 4        | 4         | 0          |        |
| Commemorative     |                          |                    |          |          |           |            |        |
| 1907              | 1c Jamestown             | 200F               | 12       | 9        | 9         | 0          |        |
| 1907              | 2c Jamestown             | 200F               | 36       | 32       | 32        | 0          |        |
| 1907              | 5c Jamestown             | 200F               | 4        | 4        | 4         | 0          |        |
| •                 | rpose Issues             |                    |          |          |           |            |        |
| 1902              | 10c Special Delivery     | 100F               | 4        | 0        | 0         |            |        |