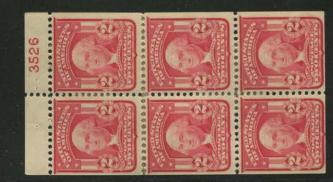

The 1c Franklin booklet made its appearance in this series. Sixteen plates were used with 3 plates never reported. Four of the plates seem to appear occasionally but the rest are rare. The 1c Franklin booklet plate 3472 is unique in that the plate number is positioned over the top left stamp in the pane. All other booklet plate numbers are positioned over the top right stamp. This fact makes an already rare plate number even more interesting to the plate number and/or booklet pane specialist.

3479 1c Franklin booklet unreported

3480 1c Franklin booklet rare, not in collection

3531 2 Washington booklet unreported

3558 1c Franklin rare, not in collection

3573 2c Washington rare, not in collection