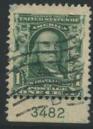

The 1c Franklin booklet made its appearance in this series. Sixteen plates were used with 3 plates never reported. Four of the plates seem to appear occasionally but the rest are rare. The 1c Franklin booklet plate 3472 is unique in that the plate number is positioned over the top left stamp in the pane. All other booklet plate numbers are positioned over the top right stamp. This fact makes an already rare plate number even more interesting to the plate number and/or booklet pane specialist.