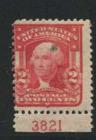

534 plates were used to print the 2c Washington. It is a really difficult task to tackle this run of plates. Many are scarce to rare. Some of these plates were made available in imperforate sheets and in some cases the imperf version is easier to locate than the perforated version.

## Chapter 6-3000

|                   |                          | 3000 Series Totals |          |          |           |            |        |
|-------------------|--------------------------|--------------------|----------|----------|-----------|------------|--------|
| Series            | Subject                  | Plate Type         | Assigned | To Press | Available | Unreported | I Have |
|                   | (totals)                 |                    | 1000     | 982      | 982       | 25         |        |
| 2nd Bureau Series |                          |                    |          |          |           |            |        |
| 1902              | 1c Franklin              | 400F               | 254      | 253      | 253       | 0          |        |
| 1902              | 1c Franklin book         | 180F               | 16       | 16       | 16        | 3          |        |
| 1903              | 2c Washington Die I      | 400F               | 540      | 534      | 534       | 0          |        |
| 1903              | 2c Washington Die I book | 180F               | 109      | 109      | 109       | 22         |        |
| 1902              | 3c Jackson               | 400F               | 4        | 4        | 4         | 0          |        |
| 1902              | 5c Lincoln               | 400F               | 9        | 9        | 9         | 0          |        |
|                   | 8c M. Washington         | 400F               | 4        | 4        | 4         | 0          |        |
| 1902              | 13c Harrison             | 400F               | 4        | 4        | 4         | 0          |        |
| 1902              | 15c Clay                 | 400F               | 4        | 4        | 4         | 0          |        |
| Commemorative     |                          |                    |          |          |           |            |        |
| 1907              | 1c Jamestown             | 200F               | 12       | 9        | 9         | 0          |        |
| 1907              | 2c Jamestown             | 200F               | 36       | 32       | 32        | 0          |        |
| 1907              | 5c Jamestown             | 200F               | 4        | 4        | 4         | 0          |        |
| •                 | rpose Issues             |                    |          |          |           |            |        |
| 1902              | 10c Special Delivery     | 100F               | 4        | 0        | 0         |            |        |