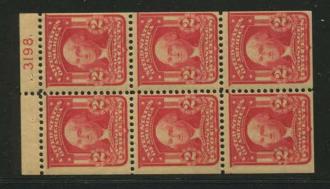

The 1c Franklin booklet made its appearance in this series. Sixteen plates were used with 3 plates never reported. Four of the plates seem to appear occasionally but the rest are rare. The 1c Franklin booklet plate 3472 is unique in that the plate number is positioned over the top left stamp in the pane. All other booklet plate numbers are positioned over the top right stamp. This fact makes an already rare plate number even more interesting to the plate number and/or booklet pane specialist.

The 2c Washington booklet plates are the greatest challenge in the second Bureau series. 109 of these plates were sent to press and 22 have never been reported. Few of these plates show more than 2 reports.