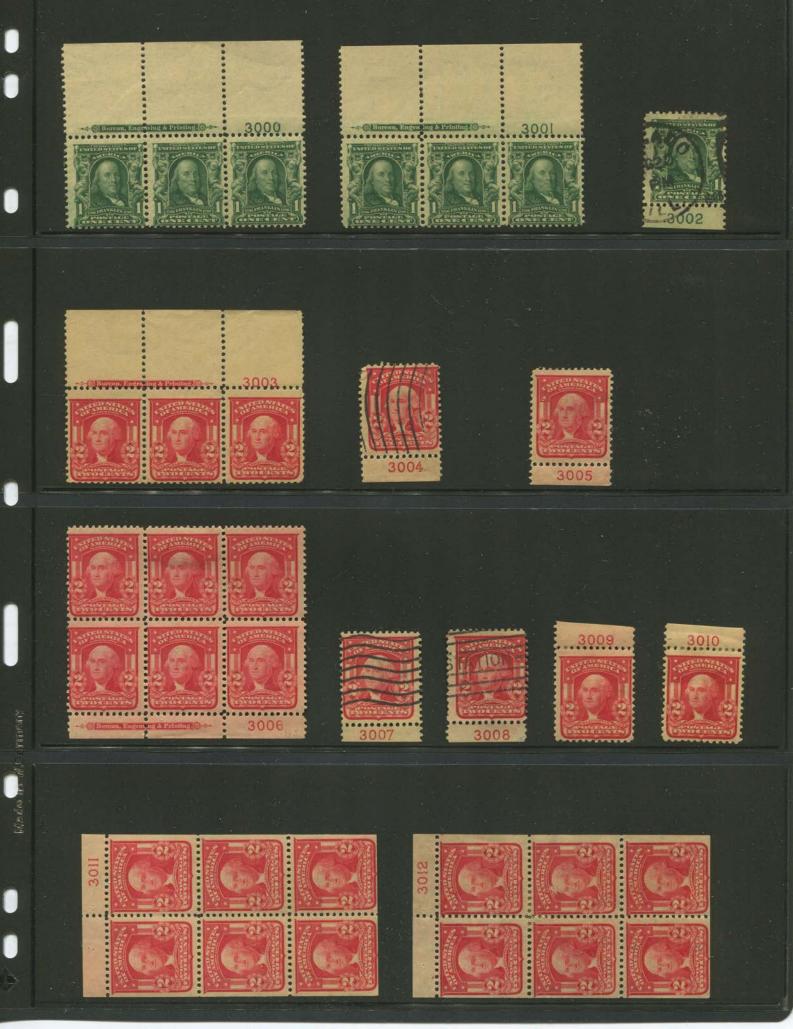

## Plate Numbers 3000-3999

Plate number 3000 was assigned to the 1c Franklin sheet stamp in March, 1906 and plate 3999 was assigned to the 2c Washington shield booklet in November, 1907. The rate at which plates were being used was still increasing. 982 plates were sent to press and 25 of these are still unreported, all on booklet plates. The second Bureau series were assigned 944 of these and all but 7 were sent to press. The Jamestown commemorative stamp plates were assigned 52 plates and 45 of these went to press. Four plates were assigned to the 10c special delivery of 1902 and these were not used.

The 982 plates to press puts the 3000 series of plates in second place in terms of the greatest number of plates used. Most plate number collectors consider this section of 1000 plate numbers to be the most difficult of all to collect. One reason for the problem of availability is that far fewer collectors were chasing the plate numbers. Another reason is the scarcity of the booklet plates. Collectors still seemed to either not know or care about these plate numbers and as a result these booklet plates are the real rarities in the entire plate number series. Booklet plate use increased from 81 in the 2000 series to 125 in the 3000 series.

The 1c Franklin stamp saw 253 plates being used and once again in my experience the 1c stamp plates are more difficult to find than the 2c plates. An exciting find was made just a few years ago when a used copy of 1c plate 3795 was found. This was the last unreported 1c sheet plate number in the 3000 series. It is amazing that new discoveries can still be made many years after plates were used. The possibilities of making new finds are part of the appeal of plate number collecting.

534 plates were used to print the 2c Washington. It is a really difficult task to tackle this run of plates. Many are scarce to rare. Some of these plates were made available in imperforate sheets and in some cases the imperf version is easier to locate than the perforated version.

The 2c Washington booklet plates are the greatest challenge in the second Bureau series. 109 of these plates were sent to press and 22 have never been reported. Few of these plates show more than 2 reports.