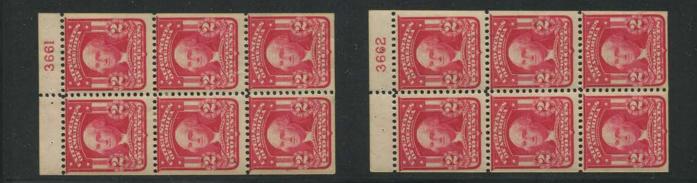

The 982 plates to press puts the 3000 series of plates in second place in terms of the greatest number of plates used. Most plate number collectors consider this section of 1000 plate numbers to be the most difficult of all to collect. One reason for the problem of availability is that far fewer collectors were chasing the plate numbers. Another reason is the scarcity of the booklet plates. Collectors still seemed to either not know or care about these plate numbers and as a result these booklet plates are the real rarities in the entire plate number series. Booklet plate use increased from 81 in the 2000 series to 125 in the 3000 series.

The 2c Washington booklet plates are the greatest challenge in the second Bureau series. 109 of these plates were sent to press and 22 have never been reported. Few of these plates show more than 2 reports.