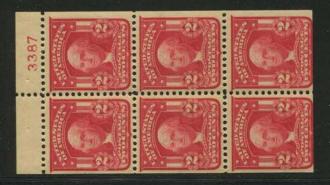

The 2c Washington booklet plates are the greatest challenge in the second Bureau series. 109 of these plates were sent to press and 22 have never been reported. Few of these plates show more than 2 reports.

## Chapter 6-3000

|                   |                          | 3000 Series Totals |          |          |           |            |        |
|-------------------|--------------------------|--------------------|----------|----------|-----------|------------|--------|
| Series            | Subject                  | Plate Type         | Assigned | To Press | Available | Unreported | I Have |
|                   | (totals)                 |                    | 1000     | 982      | 982       | 25         |        |
| 2nd Bureau Series |                          |                    |          |          |           |            |        |
| 1902              | 1c Franklin              | 400F               | 254      | 253      | 253       | 0          |        |
| 1902              | 1c Franklin book         | 180F               | 16       | 16       | 16        | 3          |        |
| 1903              | 2c Washington Die I      | 400F               | 540      | 534      | 534       | 0          |        |
| 1903              | 2c Washington Die I book | 180F               | 109      | 109      | 109       | 22         |        |
| 1902              | 3c Jackson               | 400F               | 4        | 4        | 4         | 0          |        |
| 1902              | 5c Lincoln               | 400F               | 9        | 9        | 9         | 0          |        |
|                   | 8c M. Washington         | 400F               | 4        | 4        | 4         | 0          |        |
| 1902              | 13c Harrison             | 400F               | 4        | 4        | 4         | 0          |        |
| 1902              | 15c Clay                 | 400F               | 4        | 4        | 4         | 0          |        |
| Commemorative     |                          |                    |          |          |           |            |        |
| 1907              | 1c Jamestown             | 200F               | 12       | 9        | 9         | 0          |        |
| 1907              | 2c Jamestown             | 200F               | 36       | 32       | 32        | 0          |        |
| 1907              | 5c Jamestown             | 200F               | 4        | 4        | 4         | 0          |        |
| •                 | rpose Issues             |                    |          |          |           |            |        |
| 1902              | 10c Special Delivery     | 100F               | 4        | 0        | 0         |            |        |