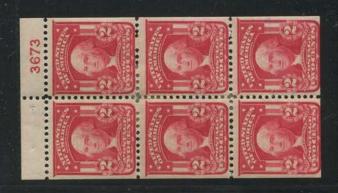

The 1c Franklin booklet made its appearance in this series. Sixteen plates were used with 3 plates never reported. Four of the plates seem to appear occasionally but the rest are rare. The 1c Franklin booklet plate 3472 is unique in that the plate number is positioned over the top left stamp in the pane. All other booklet plate numbers are positioned over the top right stamp. This fact makes an already rare plate number even more interesting to the plate number and/or booklet pane specialist.

The 2c Washington booklet plates are the greatest challenge in the second Bureau series. 109 of these plates were sent to press and 22 have never been reported. Few of these plates show more than 2 reports.

3638 2 Washington booklet unreported

3639 2 Washington booklet unreported

3666 2 Washington booklet unreported 3667 2 Washington booklet unreported

3706 2c Washington rare, not in collection

3720 2c Washington not finished