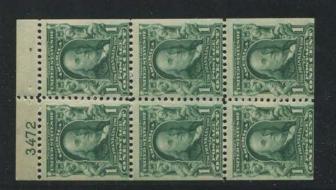

The 1c Franklin booklet made its appearance in this series. Sixteen plates were used with 3 plates never reported. Four of the plates seem to appear occasionally but the rest are rare. The 1c Franklin booklet plate 3472 is unique in that the plate number is positioned over the top left stamp in the pane. All other booklet plate numbers are positioned over the top right stamp. This fact makes an already rare plate number even more interesting to the plate number and/or booklet pane specialist.