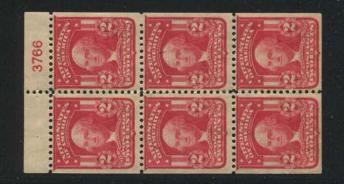

The 1c Franklin booklet made its appearance in this series. Sixteen plates were used with 3 plates never reported. Four of the plates seem to appear occasionally but the rest are rare. The 1c Franklin booklet plate 3472 is unique in that the plate number is positioned over the top left stamp in the pane. All other booklet plate numbers are positioned over the top right stamp. This fact makes an already rare plate number even more interesting to the plate number and/or booklet pane specialist.

The 2c Washington booklet plates are the greatest challenge in the second Bureau series. 109 of these plates were sent to press and 22 have never been reported. Few of these plates show more than 2 reports.

3414 2c Washington booklet unreported

3421 2 Washington booklet unreported 3422 2 Washington booklet unreported

3464 2c Washington booklet unreported

3474 1c Franklin booklet unreported 3475 1c Franklin booklet unreported