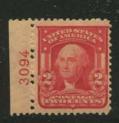

## Plate Numbers 3000-3999

Plate number 3000 was assigned to the 1c Franklin sheet stamp in March, 1906 and plate 3999 was assigned to the 2c Washington shield booklet in November, 1907. The rate at which plates were being used was still increasing. 982 plates were sent to press and 25 of these are still unreported, all on booklet plates. The second Bureau series were assigned 944 of these and all but 7 were sent to press. The Jamestown commemorative stamp plates were assigned 52 plates and 45 of these went to press. Four plates were assigned to the 10c special delivery of 1902 and these were not used.

534 plates were used to print the 2c Washington. It is a really difficult task to tackle this run of plates. Many are scarce to rare. Some of these plates were made available in imperforate sheets and in some cases the imperf version is easier to locate than the perforated version.

## Chapter 6-3000

|                   |                          | 3000 Series Totals |          |          |           |            |        |
|-------------------|--------------------------|--------------------|----------|----------|-----------|------------|--------|
| Series            | Subject                  | Plate Type         | Assigned | To Press | Available | Unreported | I Have |
|                   | (totals)                 |                    | 1000     | 982      | 982       | 25         |        |
| 2nd Bureau Series |                          |                    |          |          |           |            |        |
| 1902              | 1c Franklin              | 400F               | 254      | 253      | 253       | 0          |        |
| 1902              | 1c Franklin book         | 180F               | 16       | 16       | 16        | 3          |        |
| 1903              | 2c Washington Die I      | 400F               | 540      | 534      | 534       | 0          |        |
| 1903              | 2c Washington Die I book | 180F               | 109      | 109      | 109       | 22         |        |
| 1902              | 3c Jackson               | 400F               | 4        | 4        | 4         | 0          |        |
| 1902              | 5c Lincoln               | 400F               | 9        | 9        | 9         | 0          |        |
|                   | 8c M. Washington         | 400F               | 4        | 4        | 4         | 0          |        |
| 1902              | 13c Harrison             | 400F               | 4        | 4        | 4         | 0          |        |
| 1902              | 15c Clay                 | 400F               | 4        | 4        | 4         | 0          |        |
| Commemorative     |                          |                    |          |          |           |            |        |
| 1907              | 1c Jamestown             | 200F               | 12       | 9        | 9         | 0          |        |
| 1907              | 2c Jamestown             | 200F               | 36       | 32       | 32        | 0          |        |
| 1907              | 5c Jamestown             | 200F               | 4        | 4        | 4         | 0          |        |
| •                 | rpose Issues             |                    |          |          |           |            |        |
| 1902              | 10c Special Delivery     | 100F               | 4        | 0        | 0         |            |        |