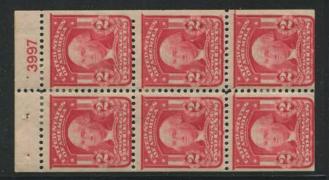

534 plates were used to print the 2c Washington. It is a really difficult task to tackle this run of plates. Many are scarce to rare. Some of these plates were made available in imperforate sheets and in some cases the imperf version is easier to locate than the perforated version.

The 2c Washington booklet plates are the greatest challenge in the second Bureau series. 109 of these plates were sent to press and 22 have never been reported. Few of these plates show more than 2 reports.